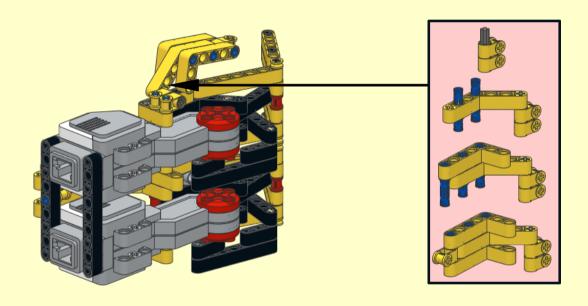

RPS-Gama

by: acexandre campos





ROBOTREMIX#2

The MCP presents ROBOTREMIX2 [31313 + 42049] Community Challenge - June 2016. RPS-GAME design by Alexandre Campos. Building Instructions by Alexandre Campos. This work is licensed under a Creative Commons Attribution-NonCommercial 4.0 International License.















































12 10x 1x







14 1x 1x 3x



15 2x 9 1x 1x 1x 2x 1x



## 16 2 2x











19 2x 11 2x



20 6x

































































28





29









## 







The MCP presents ROBOTREMIX2 [31313 + 42049] Community Challenge - June 2016.

RPS-GAM3 Design by Alexandre Campos, Building Instructions by Alexandre Campos

This work is licensed under a Creative Commons Attribution-NonCommercial 4.0 International License. June 2016