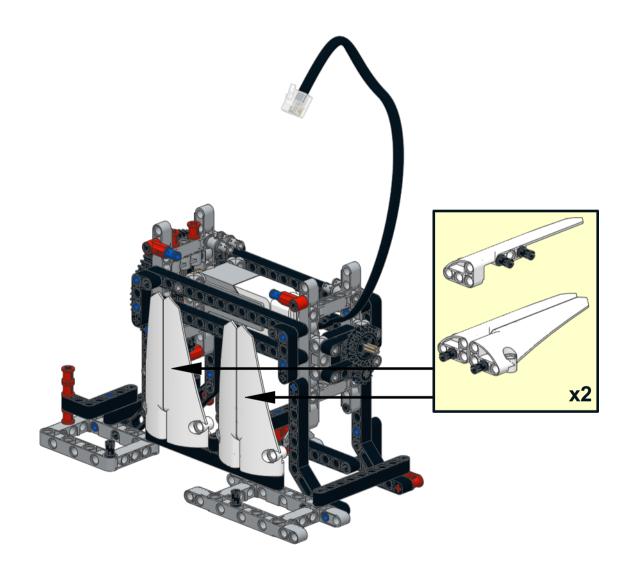

12 10x 1x

14 1x 1x 3x

15 2x 9 1x 1x 1x 2x 1x

## 16 2 2x

19 2x 11 2x

20 6x

28

29