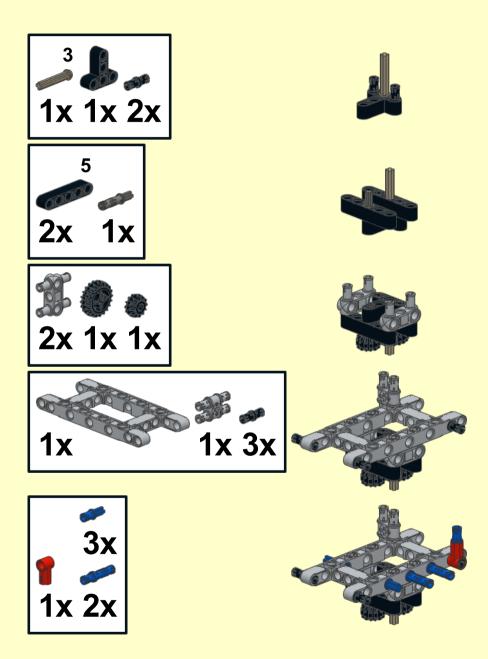

12 10x 1x

14 1x 1x 3x

15 2x 9 1x 1x 1x 2x 1x

## 16 2 2x

19 2x 11 2x

20 6x

28

29