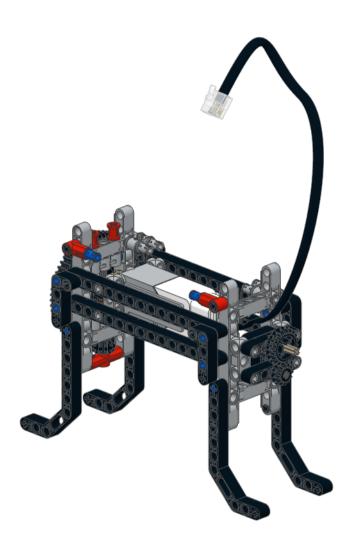

RPS-Gama

by: acexandre campos

ROBOTREMIX#2

The MCP presents ROBOTREMIX2 [31313 + 42049] Community Challenge - June 2016. RPS-GAME design by Alexandre Campos. Building Instructions by Alexandre Campos. This work is licensed under a Creative Commons Attribution-NonCommercial 4.0 International License.