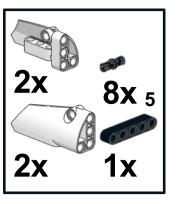

12 10x 1x

14 1x 1x 3x

15 2x 9 1x 1x 1x 2x 1x

## 16 2 2x

19 2x 11 2x

20 6x

28

29