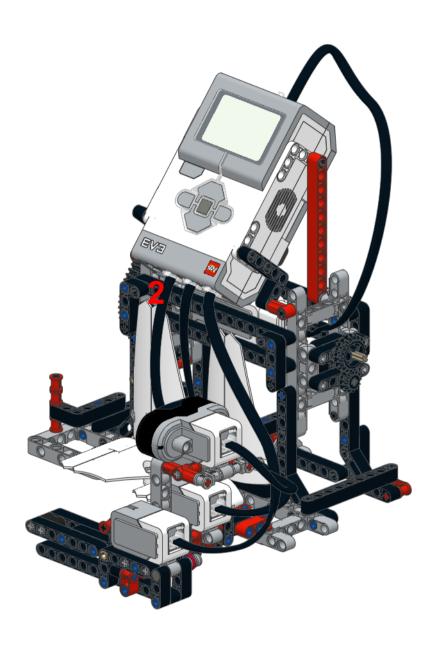

RPS-Gama

by: acexandre campos

ROBOTREMIX#2

The MCP presents ROBOTREMIX2 [31313 + 42049] Community Challenge - June 2016. RPS-GAME design by Alexandre Campos. Building Instructions by Alexandre Campos. This work is licensed under a Creative Commons Attribution-NonCommercial 4.0 International License.