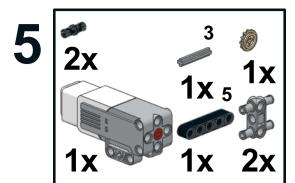

12 10x 1x

14 1x 1x 3x

15 2x 9 1x 1x 1x 2x 1x

## 16 2 2x

19 2x 11 2x

20 6x

28

29