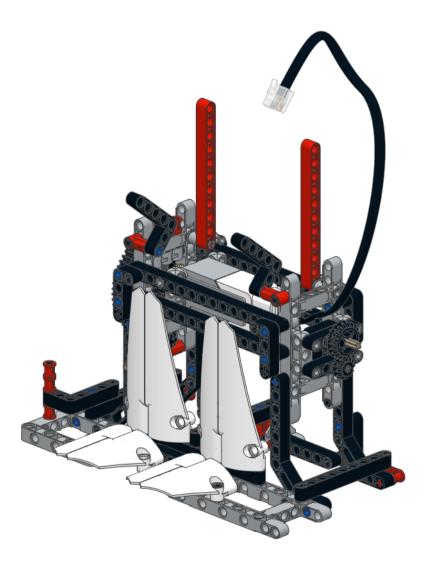

12 10x 1x

14 1x 1x 3x

15 2x 9 1x 1x 1x 2x 1x

## 16 2 2x

19 2x 11 2x

20 6x

28

29