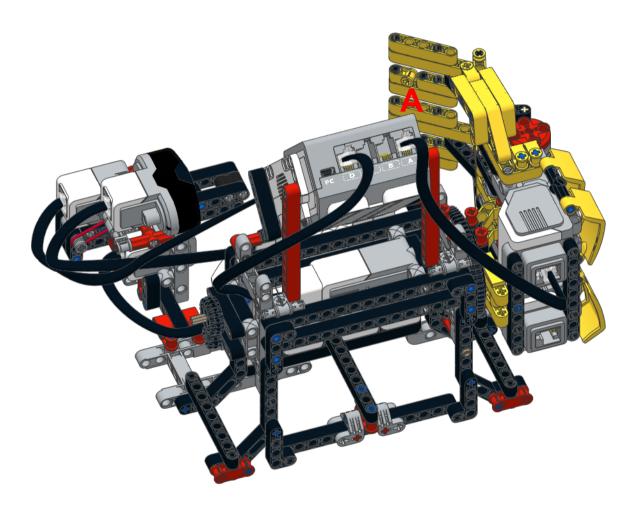

RPS-Gama

by: acexandre campos





ROBOTREMIX#2

The MCP presents ROBOTREMIX2 [31313 + 42049] Community Challenge - June 2016. RPS-GAME design by Alexandre Campos. Building Instructions by Alexandre Campos. This work is licensed under a Creative Commons Attribution-NonCommercial 4.0 International License.















































12 10x 1x







14 1x 1x 3x



15 2x 9 1x 1x 1x 2x 1x



## 16 2 2x











19 2x 11 2x



20 6x

































































28





29









## 







The MCP presents ROBOTREMIX2 [31313 + 42049] Community Challenge - June 2016.

RPS-GAM3 Design by Alexandre Campos, Building Instructions by Alexandre Campos

This work is licensed under a Creative Commons Attribution-NonCommercial 4.0 International License. June 2016