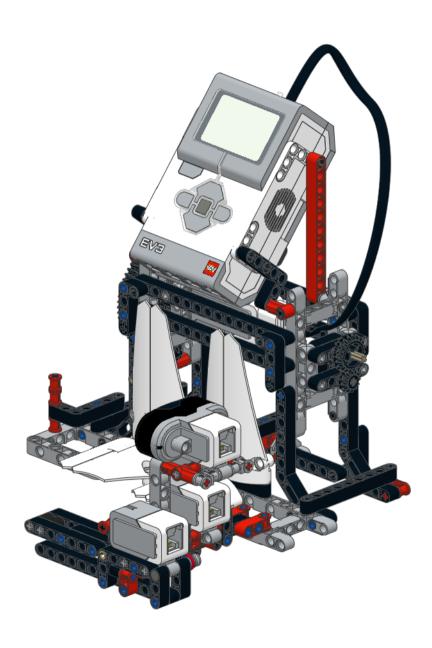

RPS-Gama

by: acexandre campos

ROBOTREMIX#2

The MCP presents ROBOTREMIX2 [31313 + 42049] Community Challenge - June 2016. RPS-GAME design by Alexandre Campos. Building Instructions by Alexandre Campos. This work is licensed under a Creative Commons Attribution-NonCommercial 4.0 International License.

## 

The MCP presents ROBOTREMIX2 [31313 + 42049] Community Challenge - June 2016.

RPS-GAM3 Design by Alexandre Campos, Building Instructions by Alexandre Campos

This work is licensed under a Creative Commons Attribution-NonCommercial 4.0 International License. June 2016