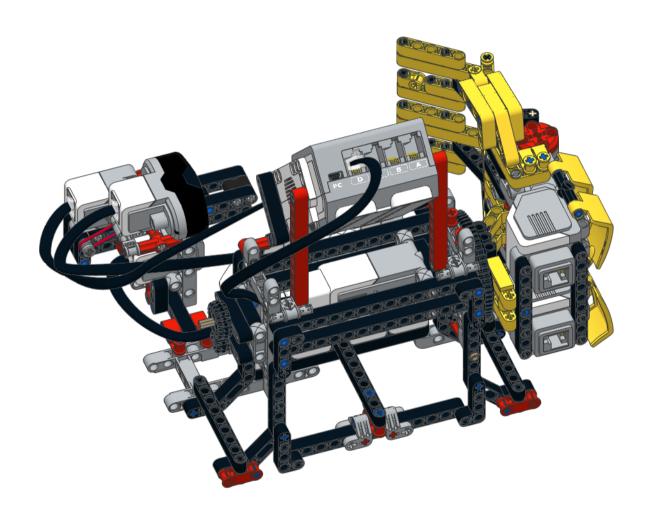

RPS-Gama

by: acexandre campos

ROBOTREMIX#2

The MCP presents ROBOTREMIX2 [31313 + 42049] Community Challenge - June 2016. RPS-GAME design by Alexandre Campos. Building Instructions by Alexandre Campos. This work is licensed under a Creative Commons Attribution-NonCommercial 4.0 International License.

## 

The MCP presents ROBOTREMIX2 [31313 + 42049] Community Challenge - June 2016.

RPS-GAM3 Design by Alexandre Campos, Building Instructions by Alexandre Campos

This work is licensed under a Creative Commons Attribution-NonCommercial 4.0 International License. June 2016