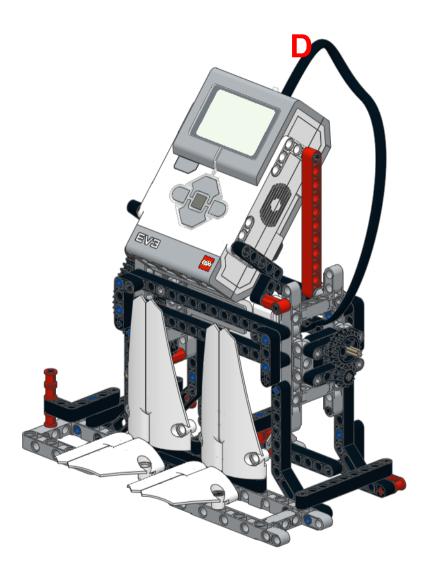

## 

The MCP presents ROBOTREMIX2 [31313 + 42049] Community Challenge - June 2016.

RPS-GAM3 Design by Alexandre Campos, Building Instructions by Alexandre Campos

This work is licensed under a Creative Commons Attribution-NonCommercial 4.0 International License. June 2016