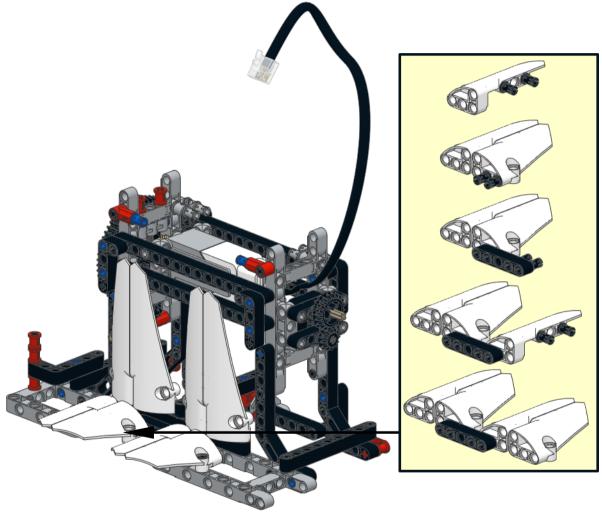

12 10x 1x

14 1x 1x 3x

15 2x 9 1x 1x 1x 2x 1x

## 16 2 2x

19 2x 11 2x

20 6x

28

29