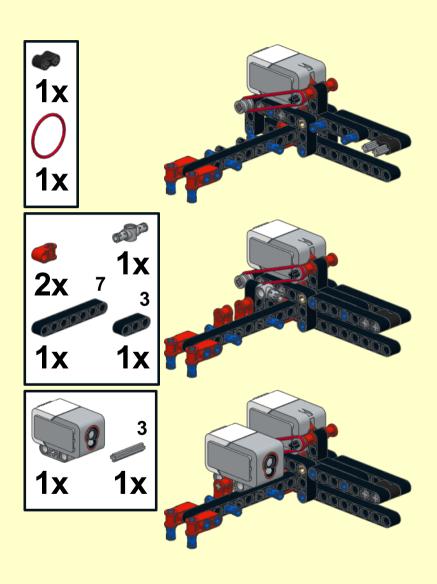

12 10x 1x

14 1x 1x 3x

15 2x 9 1x 1x 1x 2x 1x

## 16 2 2x

19 2x 11 2x

20 6x

28

29