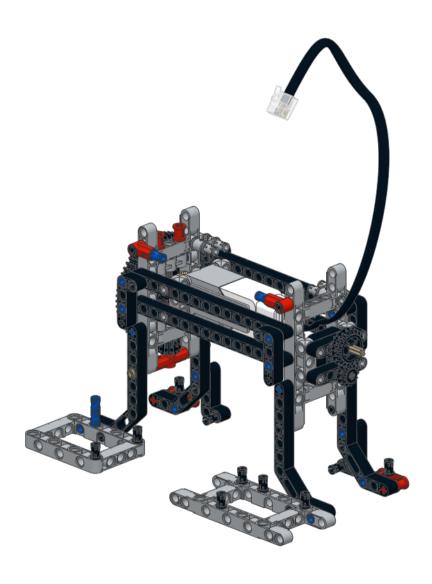

## 

The MCP presents ROBOTREMIX2 [31313 + 42049] Community Challenge - June 2016.

RPS-GAM3 Design by Alexandre Campos, Building Instructions by Alexandre Campos

This work is licensed under a Creative Commons Attribution-NonCommercial 4.0 International License. June 2016