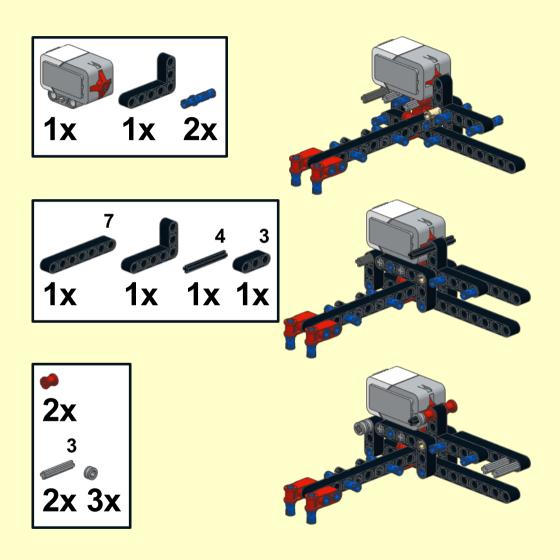

12 10x 1x

14 1x 1x 3x

15 2x 9 1x 1x 1x 2x 1x

## 16 2 2x

19 2x 11 2x

20 6x

28

29