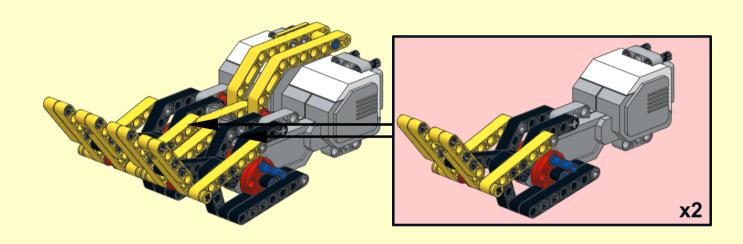

RPS-Gama

by: acexandre campos





ROBOTREMIX#2

The MCP presents ROBOTREMIX2 [31313 + 42049] Community Challenge - June 2016. RPS-GAME design by Alexandre Campos. Building Instructions by Alexandre Campos. This work is licensed under a Creative Commons Attribution-NonCommercial 4.0 International License.















































12 10x 1x







14 1x 1x 3x



15 2x 9 1x 1x 1x 2x 1x



## 16 2 2x











19 2x 11 2x



20 6x

































































28





29









## 







The MCP presents ROBOTREMIX2 [31313 + 42049] Community Challenge - June 2016.

RPS-GAM3 Design by Alexandre Campos, Building Instructions by Alexandre Campos

This work is licensed under a Creative Commons Attribution-NonCommercial 4.0 International License. June 2016