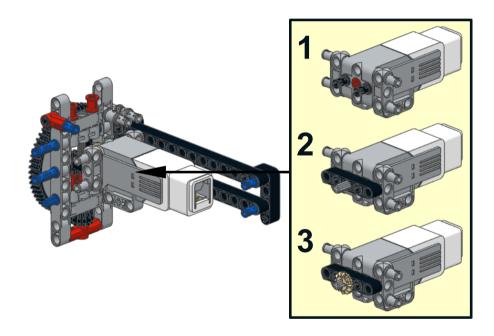

12 10x 1x

14 1x 1x 3x

15 2x 9 1x 1x 1x 2x 1x

## 16 2 2x

19 2x 11 2x

20 6x

28

29