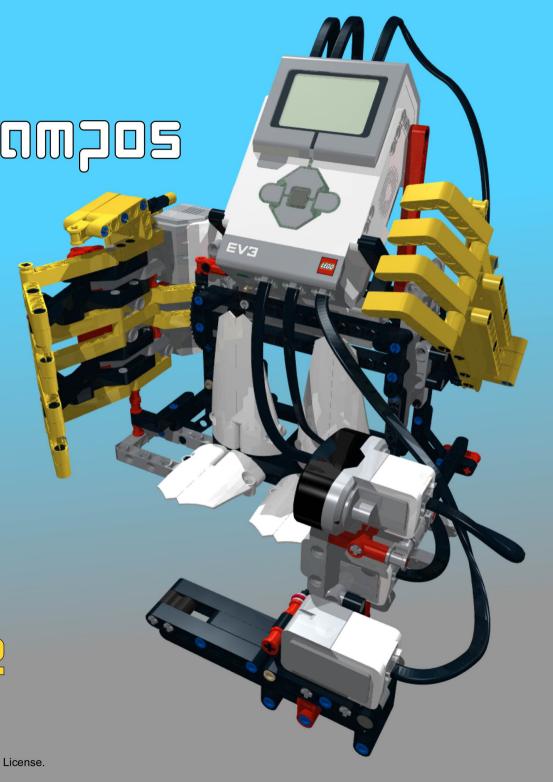

RPS-Gama

by: acexandre campos

ROBOTREMIX#2

The MCP presents ROBOTREMIX2 [31313 + 42049] Community Challenge - June 2016. RPS-GAME design by Alexandre Campos. Building Instructions by Alexandre Campos. This work is licensed under a Creative Commons Attribution-NonCommercial 4.0 International License.

## 

The MCP presents ROBOTREMIX2 [31313 + 42049] Community Challenge - June 2016.

RPS-GAM3 Design by Alexandre Campos, Building Instructions by Alexandre Campos

This work is licensed under a Creative Commons Attribution-NonCommercial 4.0 International License. June 2016