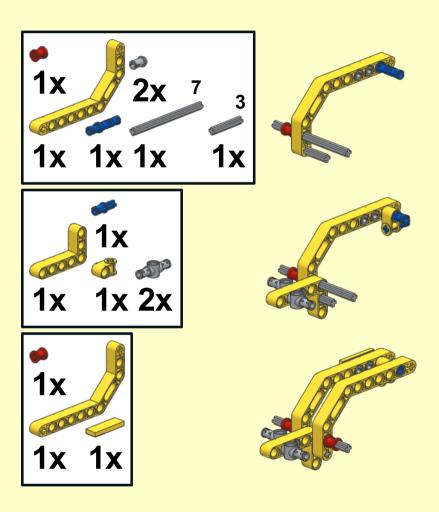

RPS-Gama

by: acexandre campos





ROBOTREMIX#2

The MCP presents ROBOTREMIX2 [31313 + 42049] Community Challenge - June 2016. RPS-GAME design by Alexandre Campos. Building Instructions by Alexandre Campos. This work is licensed under a Creative Commons Attribution-NonCommercial 4.0 International License.















































12 10x 1x







14 1x 1x 3x



15 2x 9 1x 1x 1x 2x 1x



## 16 2 2x











19 2x 11 2x



20 6x

































































28





29









## 







The MCP presents ROBOTREMIX2 [31313 + 42049] Community Challenge - June 2016.

RPS-GAM3 Design by Alexandre Campos, Building Instructions by Alexandre Campos

This work is licensed under a Creative Commons Attribution-NonCommercial 4.0 International License. June 2016