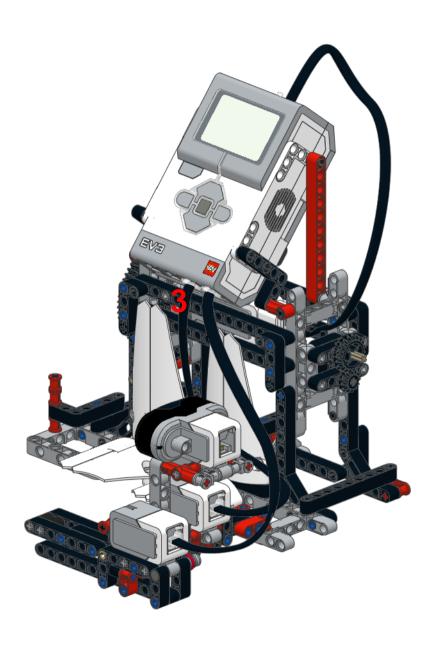

RPS-Gama

by: acexandre campos





ROBOTREMIX#2

The MCP presents ROBOTREMIX2 [31313 + 42049] Community Challenge - June 2016. RPS-GAME design by Alexandre Campos. Building Instructions by Alexandre Campos. This work is licensed under a Creative Commons Attribution-NonCommercial 4.0 International License.















































12 10x 1x







14 1x 1x 3x



15 2x 9 1x 1x 1x 2x 1x



## 16 2 2x











19 2x 11 2x



20 6x

































































28





29









## 







The MCP presents ROBOTREMIX2 [31313 + 42049] Community Challenge - June 2016.

RPS-GAM3 Design by Alexandre Campos, Building Instructions by Alexandre Campos

This work is licensed under a Creative Commons Attribution-NonCommercial 4.0 International License. June 2016