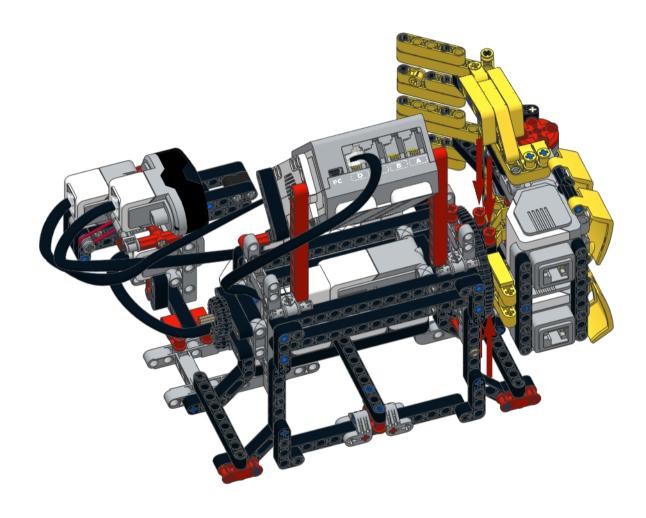

RPS-Gama

by: acexandre campos

ROBOTREMIX#2

The MCP presents ROBOTREMIX2 [31313 + 42049] Community Challenge - June 2016. RPS-GAME design by Alexandre Campos. Building Instructions by Alexandre Campos. This work is licensed under a Creative Commons Attribution-NonCommercial 4.0 International License.

## 

The MCP presents ROBOTREMIX2 [31313 + 42049] Community Challenge - June 2016.

RPS-GAM3 Design by Alexandre Campos, Building Instructions by Alexandre Campos

This work is licensed under a Creative Commons Attribution-NonCommercial 4.0 International License. June 2016