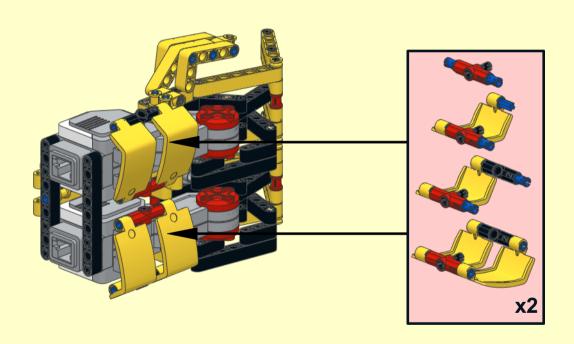

12 10x 1x

14 1x 1x 3x

15 2x 9 1x 1x 1x 2x 1x

## 16 2 2x

19 2x 11 2x

20 6x

28

29