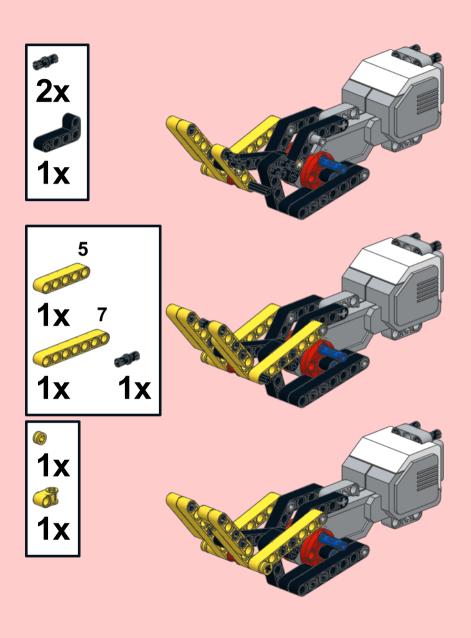

RPS-Gama

by: acexandre campos





ROBOTREMIX#2

The MCP presents ROBOTREMIX2 [31313 + 42049] Community Challenge - June 2016. RPS-GAME design by Alexandre Campos. Building Instructions by Alexandre Campos. This work is licensed under a Creative Commons Attribution-NonCommercial 4.0 International License.















































12 10x 1x







14 1x 1x 3x



15 2x 9 1x 1x 1x 2x 1x



## 16 2 2x











19 2x 11 2x



20 6x

































































28





29









## 







The MCP presents ROBOTREMIX2 [31313 + 42049] Community Challenge - June 2016.

RPS-GAM3 Design by Alexandre Campos, Building Instructions by Alexandre Campos

This work is licensed under a Creative Commons Attribution-NonCommercial 4.0 International License. June 2016