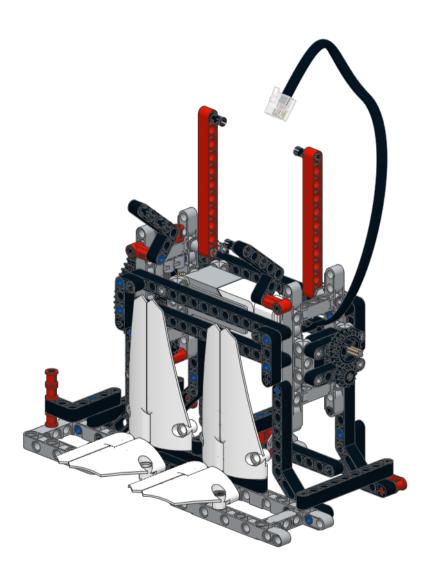

RPS-Gama

by: acexandre campos

ROBOTREMIX#2

The MCP presents ROBOTREMIX2 [31313 + 42049] Community Challenge - June 2016. RPS-GAME design by Alexandre Campos. Building Instructions by Alexandre Campos. This work is licensed under a Creative Commons Attribution-NonCommercial 4.0 International License.