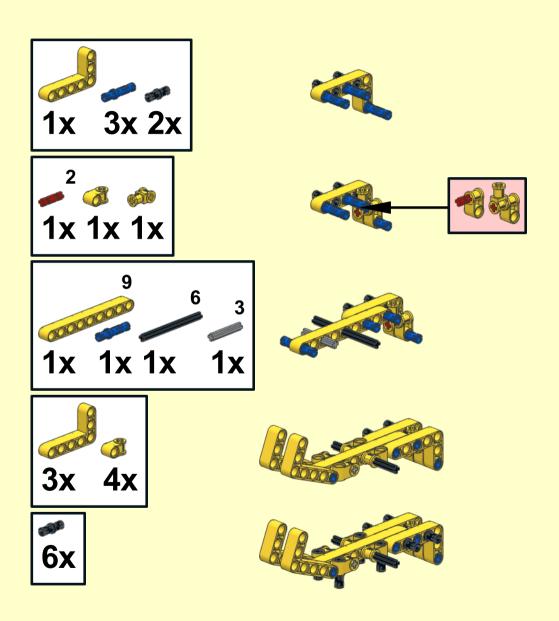

12 10x 1x

14 1x 1x 3x

15 2x 9 1x 1x 1x 2x 1x

## 16 2 2x

19 2x 11 2x

20 6x

28

29