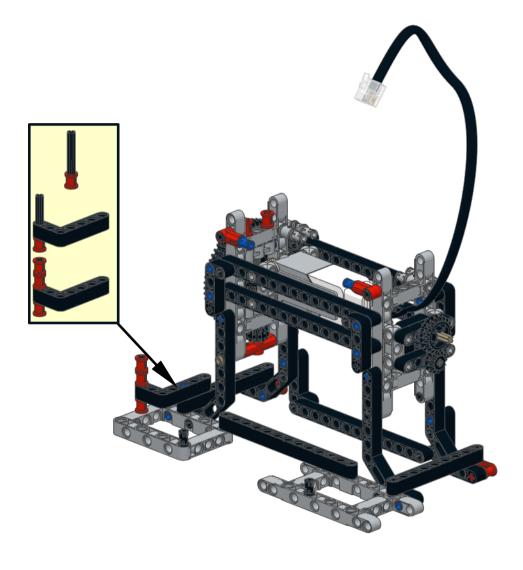

RPS-Gama

by: acexandre campos





ROBOTREMIX#2

The MCP presents ROBOTREMIX2 [31313 + 42049] Community Challenge - June 2016. RPS-GAME design by Alexandre Campos. Building Instructions by Alexandre Campos. This work is licensed under a Creative Commons Attribution-NonCommercial 4.0 International License.















































12 10x 1x







14 1x 1x 3x



15 2x 9 1x 1x 1x 2x 1x



## 16 2 2x











19 2x 11 2x



20 6x

































































28





29









## 







The MCP presents ROBOTREMIX2 [31313 + 42049] Community Challenge - June 2016.

RPS-GAM3 Design by Alexandre Campos, Building Instructions by Alexandre Campos

This work is licensed under a Creative Commons Attribution-NonCommercial 4.0 International License. June 2016