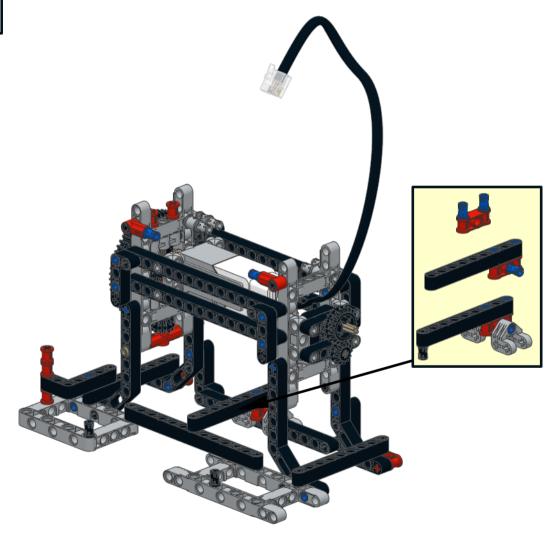

RPS-Gama

by: acexandre campos





ROBOTREMIX#2

The MCP presents ROBOTREMIX2 [31313 + 42049] Community Challenge - June 2016. RPS-GAME design by Alexandre Campos. Building Instructions by Alexandre Campos. This work is licensed under a Creative Commons Attribution-NonCommercial 4.0 International License.















































12 10x 1x







14 1x 1x 3x



15 2x 9 1x 1x 1x 2x 1x



## 16 2 2x











19 2x 11 2x



20 6x

































































28





29









## 







The MCP presents ROBOTREMIX2 [31313 + 42049] Community Challenge - June 2016.

RPS-GAM3 Design by Alexandre Campos, Building Instructions by Alexandre Campos

This work is licensed under a Creative Commons Attribution-NonCommercial 4.0 International License. June 2016