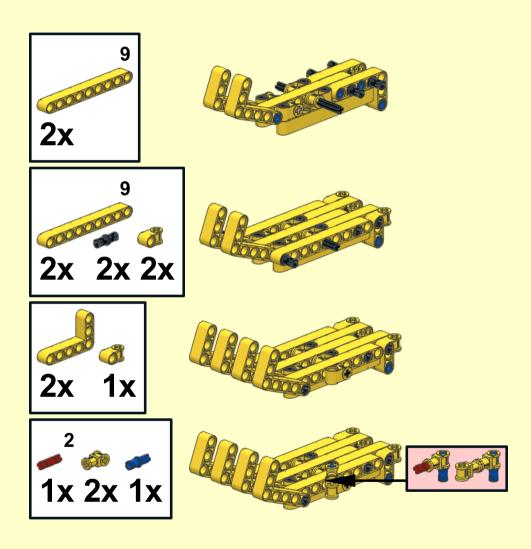

12 10x 1x

14 1x 1x 3x

15 2x 9 1x 1x 1x 2x 1x

## 16 2 2x

19 2x 11 2x

20 6x

28

29