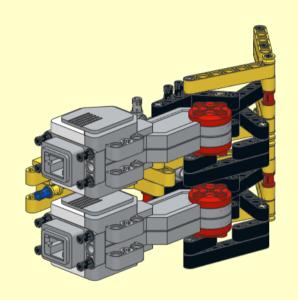

RPS-Gama

by: acexandre campos





ROBOTREMIX#2

The MCP presents ROBOTREMIX2 [31313 + 42049] Community Challenge - June 2016. RPS-GAME design by Alexandre Campos. Building Instructions by Alexandre Campos. This work is licensed under a Creative Commons Attribution-NonCommercial 4.0 International License.















































12 10x 1x







14 1x 1x 3x



15 2x 9 1x 1x 1x 2x 1x



## 16 2 2x











19 2x 11 2x



20 6x

































































28





29









## 







The MCP presents ROBOTREMIX2 [31313 + 42049] Community Challenge - June 2016.

RPS-GAM3 Design by Alexandre Campos, Building Instructions by Alexandre Campos

This work is licensed under a Creative Commons Attribution-NonCommercial 4.0 International License. June 2016