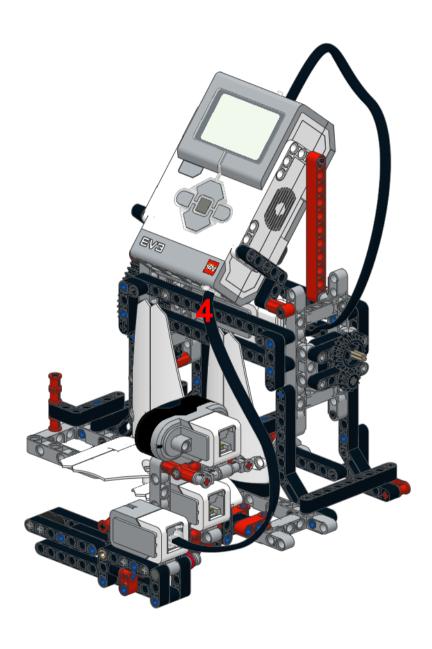

RPS-Gama

by: acexandre campos





ROBOTREMIX#2

The MCP presents ROBOTREMIX2 [31313 + 42049] Community Challenge - June 2016. RPS-GAME design by Alexandre Campos. Building Instructions by Alexandre Campos. This work is licensed under a Creative Commons Attribution-NonCommercial 4.0 International License.















































12 10x 1x







14 1x 1x 3x



15 2x 9 1x 1x 1x 2x 1x



## 16 2 2x











19 2x 11 2x



20 6x

































































28





29









## 







The MCP presents ROBOTREMIX2 [31313 + 42049] Community Challenge - June 2016.

RPS-GAM3 Design by Alexandre Campos, Building Instructions by Alexandre Campos

This work is licensed under a Creative Commons Attribution-NonCommercial 4.0 International License. June 2016