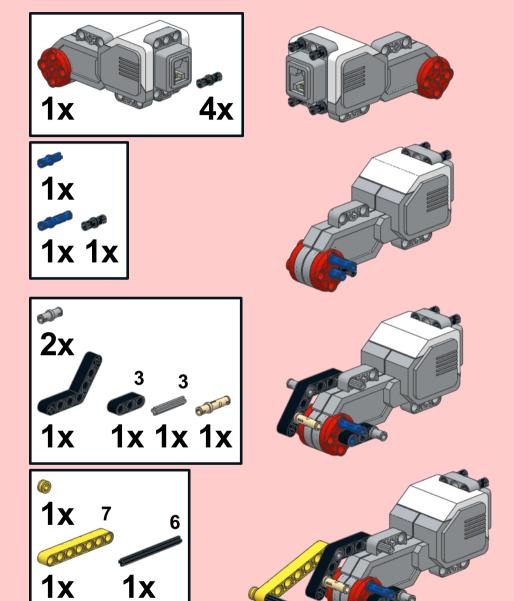

RPS-Gama

by: acexandre campos





ROBOTREMIX#2

The MCP presents ROBOTREMIX2 [31313 + 42049] Community Challenge - June 2016. RPS-GAME design by Alexandre Campos. Building Instructions by Alexandre Campos. This work is licensed under a Creative Commons Attribution-NonCommercial 4.0 International License.















































12 10x 1x







14 1x 1x 3x



15 2x 9 1x 1x 1x 2x 1x



## 16 2 2x











19 2x 11 2x



20 6x

































































28





29









## 







The MCP presents ROBOTREMIX2 [31313 + 42049] Community Challenge - June 2016.

RPS-GAM3 Design by Alexandre Campos, Building Instructions by Alexandre Campos

This work is licensed under a Creative Commons Attribution-NonCommercial 4.0 International License. June 2016