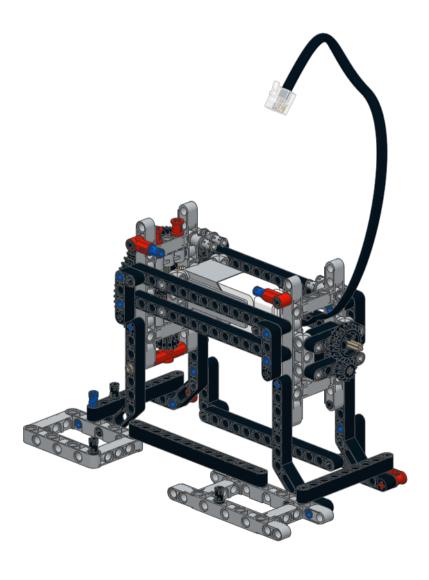

RPS-Gama

by: acexandre campos





ROBOTREMIX#2

The MCP presents ROBOTREMIX2 [31313 + 42049] Community Challenge - June 2016. RPS-GAME design by Alexandre Campos. Building Instructions by Alexandre Campos. This work is licensed under a Creative Commons Attribution-NonCommercial 4.0 International License.















































12 10x 1x







14 1x 1x 3x



15 2x 9 1x 1x 1x 2x 1x



## 16 2 2x











19 2x 11 2x



20 6x

































































28





29









## 







The MCP presents ROBOTREMIX2 [31313 + 42049] Community Challenge - June 2016.

RPS-GAM3 Design by Alexandre Campos, Building Instructions by Alexandre Campos

This work is licensed under a Creative Commons Attribution-NonCommercial 4.0 International License. June 2016