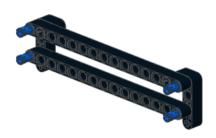

RPS-Gama

by: acexandre campos





ROBOTREMIX#2

The MCP presents ROBOTREMIX2 [31313 + 42049] Community Challenge - June 2016. RPS-GAME design by Alexandre Campos. Building Instructions by Alexandre Campos. This work is licensed under a Creative Commons Attribution-NonCommercial 4.0 International License.















































12 10x 1x







14 1x 1x 3x



15 2x 9 1x 1x 1x 2x 1x



## 16 2 2x











19 2x 11 2x



20 6x

































































28





29









## 







The MCP presents ROBOTREMIX2 [31313 + 42049] Community Challenge - June 2016.

RPS-GAM3 Design by Alexandre Campos, Building Instructions by Alexandre Campos

This work is licensed under a Creative Commons Attribution-NonCommercial 4.0 International License. June 2016