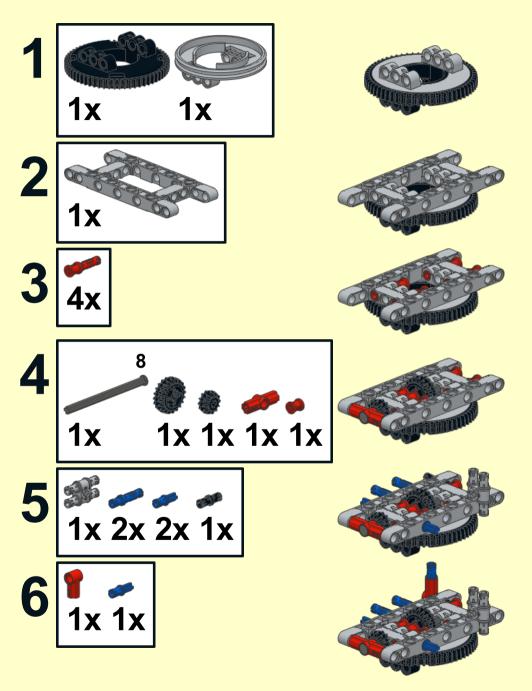

12 10x 1x

14 1x 1x 3x

15 2x 9 1x 1x 1x 2x 1x

## 16 2 2x

19 2x 11 2x

20 6x

28

29