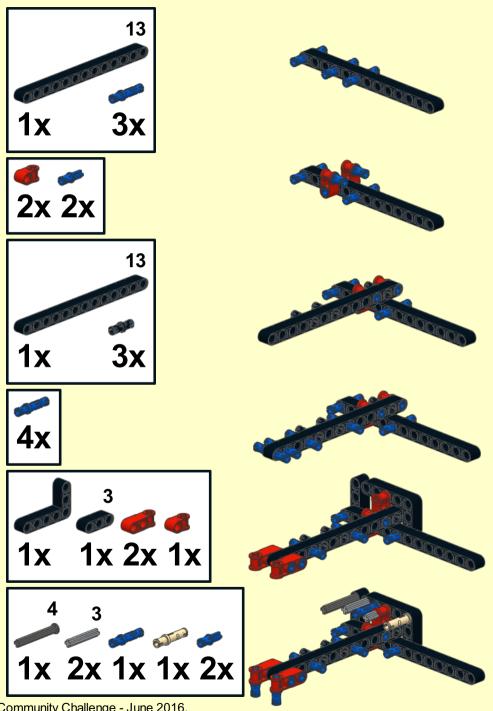

12 10x 1x

14 1x 1x 3x

15 2x 9 1x 1x 1x 2x 1x

## 16 2 2x

19 2x 11 2x

20 6x

28

29