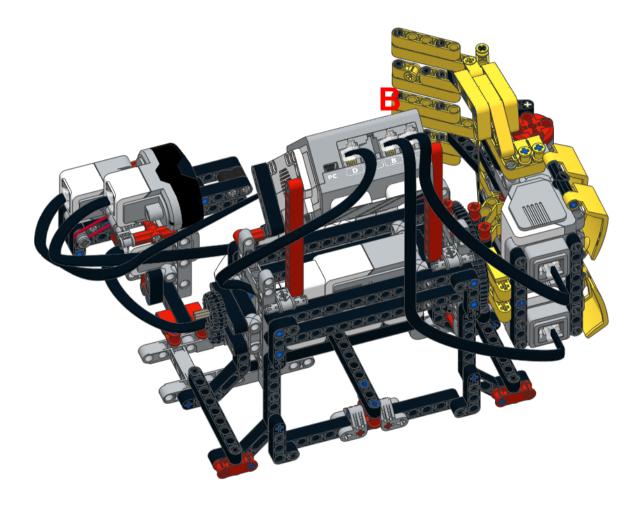

RPS-Gama

by: acexandre campos





ROBOTREMIX#2

The MCP presents ROBOTREMIX2 [31313 + 42049] Community Challenge - June 2016. RPS-GAME design by Alexandre Campos. Building Instructions by Alexandre Campos. This work is licensed under a Creative Commons Attribution-NonCommercial 4.0 International License.















































12 10x 1x







14 1x 1x 3x



15 2x 9 1x 1x 1x 2x 1x



## 16 2 2x











19 2x 11 2x



20 6x

































































28





29









## 







The MCP presents ROBOTREMIX2 [31313 + 42049] Community Challenge - June 2016.

RPS-GAM3 Design by Alexandre Campos, Building Instructions by Alexandre Campos

This work is licensed under a Creative Commons Attribution-NonCommercial 4.0 International License. June 2016