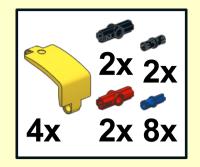

RPS-Gama

by: acexandre campos





ROBOTREMIX#2

The MCP presents ROBOTREMIX2 [31313 + 42049] Community Challenge - June 2016. RPS-GAME design by Alexandre Campos. Building Instructions by Alexandre Campos. This work is licensed under a Creative Commons Attribution-NonCommercial 4.0 International License.















































12 10x 1x







14 1x 1x 3x



15 2x 9 1x 1x 1x 2x 1x



## 16 2 2x











19 2x 11 2x



20 6x

































































28





29









## 







The MCP presents ROBOTREMIX2 [31313 + 42049] Community Challenge - June 2016.

RPS-GAM3 Design by Alexandre Campos, Building Instructions by Alexandre Campos

This work is licensed under a Creative Commons Attribution-NonCommercial 4.0 International License. June 2016