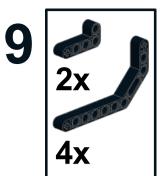

RPS-Gama

by: acexandre campos





ROBOTREMIX#2

The MCP presents ROBOTREMIX2 [31313 + 42049] Community Challenge - June 2016. RPS-GAME design by Alexandre Campos. Building Instructions by Alexandre Campos. This work is licensed under a Creative Commons Attribution-NonCommercial 4.0 International License.















































12 10x 1x







14 1x 1x 3x



15 2x 9 1x 1x 1x 2x 1x



## 16 2 2x











19 2x 11 2x



20 6x

































































28





29









## 







The MCP presents ROBOTREMIX2 [31313 + 42049] Community Challenge - June 2016.

RPS-GAM3 Design by Alexandre Campos, Building Instructions by Alexandre Campos

This work is licensed under a Creative Commons Attribution-NonCommercial 4.0 International License. June 2016