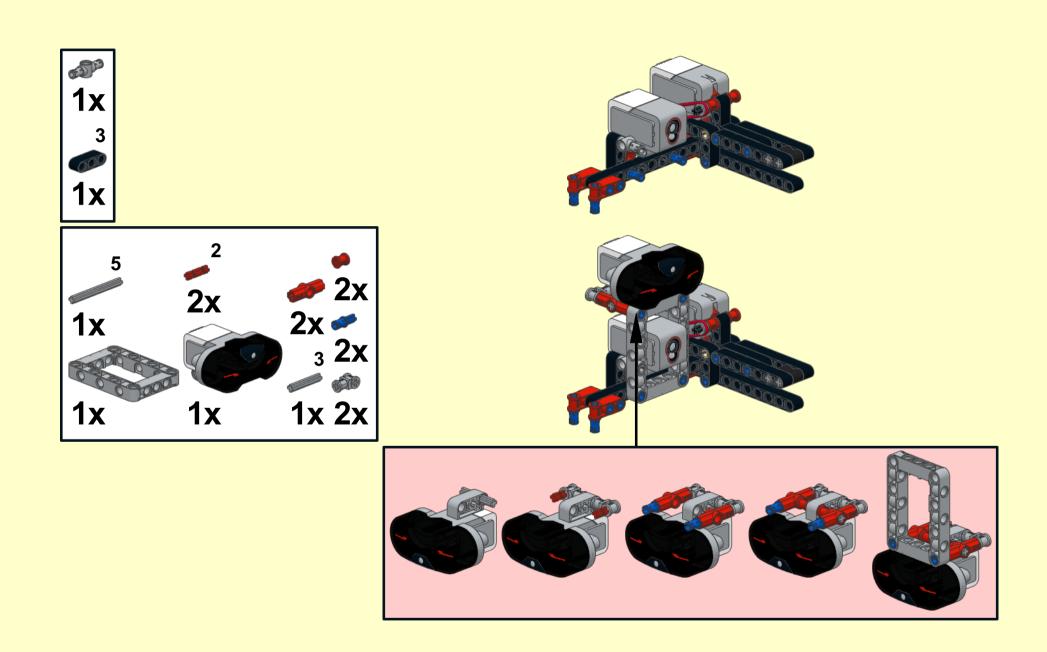

12 10x 1x

14 1x 1x 3x

15 2x 9 1x 1x 1x 2x 1x

## 16 2 2x

19 2x 11 2x

20 6x

28

29