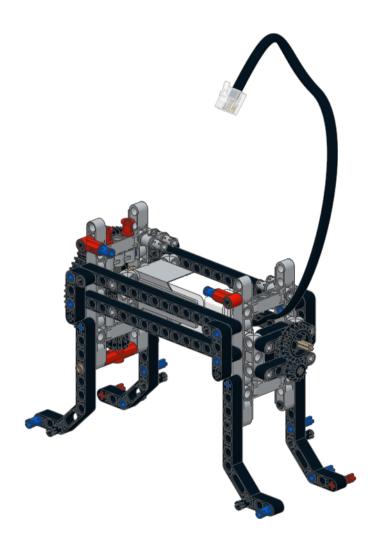

## 

The MCP presents ROBOTREMIX2 [31313 + 42049] Community Challenge - June 2016.

RPS-GAM3 Design by Alexandre Campos, Building Instructions by Alexandre Campos

This work is licensed under a Creative Commons Attribution-NonCommercial 4.0 International License. June 2016