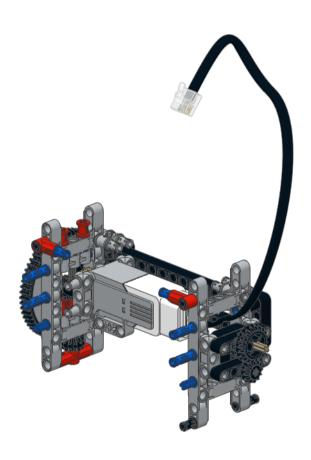

RPS-Gama

by: acexandre campos





ROBOTREMIX#2

The MCP presents ROBOTREMIX2 [31313 + 42049] Community Challenge - June 2016. RPS-GAME design by Alexandre Campos. Building Instructions by Alexandre Campos. This work is licensed under a Creative Commons Attribution-NonCommercial 4.0 International License.















































12 10x 1x







14 1x 1x 3x



15 2x 9 1x 1x 1x 2x 1x



## 16 2 2x











19 2x 11 2x



20 6x

































































28





29









## 







The MCP presents ROBOTREMIX2 [31313 + 42049] Community Challenge - June 2016.

RPS-GAM3 Design by Alexandre Campos, Building Instructions by Alexandre Campos

This work is licensed under a Creative Commons Attribution-NonCommercial 4.0 International License. June 2016