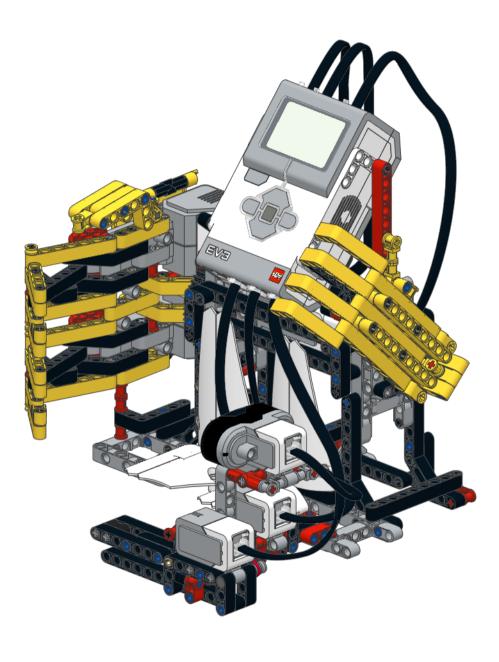

RPS-Gama

by: acexandre campos

ROBOTREMIX#2

The MCP presents ROBOTREMIX2 [31313 + 42049] Community Challenge - June 2016. RPS-GAME design by Alexandre Campos. Building Instructions by Alexandre Campos. This work is licensed under a Creative Commons Attribution-NonCommercial 4.0 International License.

## 

The MCP presents ROBOTREMIX2 [31313 + 42049] Community Challenge - June 2016.

RPS-GAM3 Design by Alexandre Campos, Building Instructions by Alexandre Campos

This work is licensed under a Creative Commons Attribution-NonCommercial 4.0 International License. June 2016