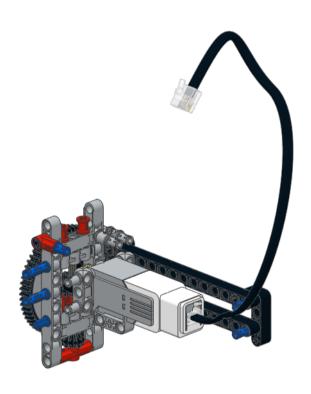

RPS-Gama

by: acexandre campos





ROBOTREMIX#2

The MCP presents ROBOTREMIX2 [31313 + 42049] Community Challenge - June 2016. RPS-GAME design by Alexandre Campos. Building Instructions by Alexandre Campos. This work is licensed under a Creative Commons Attribution-NonCommercial 4.0 International License.















































12 10x 1x







14 1x 1x 3x



15 2x 9 1x 1x 1x 2x 1x



## 16 2 2x











19 2x 11 2x



20 6x

































































28





29









## 







The MCP presents ROBOTREMIX2 [31313 + 42049] Community Challenge - June 2016.

RPS-GAM3 Design by Alexandre Campos, Building Instructions by Alexandre Campos

This work is licensed under a Creative Commons Attribution-NonCommercial 4.0 International License. June 2016