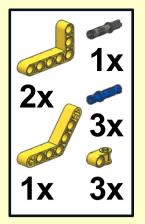

RPS-Gama

by: acexandre campos





ROBOTREMIX#2

The MCP presents ROBOTREMIX2 [31313 + 42049] Community Challenge - June 2016. RPS-GAME design by Alexandre Campos. Building Instructions by Alexandre Campos. This work is licensed under a Creative Commons Attribution-NonCommercial 4.0 International License.















































12 10x 1x







14 1x 1x 3x



15 2x 9 1x 1x 1x 2x 1x



## 16 2 2x











19 2x 11 2x



20 6x

































































28





29









## 







The MCP presents ROBOTREMIX2 [31313 + 42049] Community Challenge - June 2016.

RPS-GAM3 Design by Alexandre Campos, Building Instructions by Alexandre Campos

This work is licensed under a Creative Commons Attribution-NonCommercial 4.0 International License. June 2016