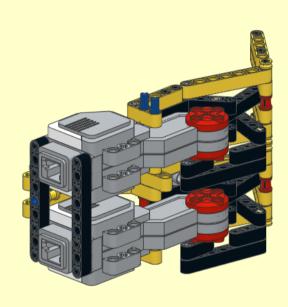

RPS-Gama

by: acexandre campos

ROBOTREMIX#2

The MCP presents ROBOTREMIX2 [31313 + 42049] Community Challenge - June 2016. RPS-GAME design by Alexandre Campos. Building Instructions by Alexandre Campos. This work is licensed under a Creative Commons Attribution-NonCommercial 4.0 International License.