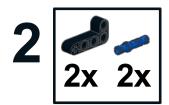

RPS-Gama

by: acexandre campos





ROBOTREMIX#2

The MCP presents ROBOTREMIX2 [31313 + 42049] Community Challenge - June 2016. RPS-GAME design by Alexandre Campos. Building Instructions by Alexandre Campos. This work is licensed under a Creative Commons Attribution-NonCommercial 4.0 International License.















































12 10x 1x







14 1x 1x 3x



15 2x 9 1x 1x 1x 2x 1x



## 16 2 2x











19 2x 11 2x



20 6x

































































28





29









## 







The MCP presents ROBOTREMIX2 [31313 + 42049] Community Challenge - June 2016.

RPS-GAM3 Design by Alexandre Campos, Building Instructions by Alexandre Campos

This work is licensed under a Creative Commons Attribution-NonCommercial 4.0 International License. June 2016