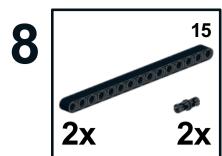

RPS-Gama

by: acexandre campos





ROBOTREMIX#2

The MCP presents ROBOTREMIX2 [31313 + 42049] Community Challenge - June 2016. RPS-GAME design by Alexandre Campos. Building Instructions by Alexandre Campos. This work is licensed under a Creative Commons Attribution-NonCommercial 4.0 International License.















































12 10x 1x







14 1x 1x 3x



15 2x 9 1x 1x 1x 2x 1x



## 16 2 2x











19 2x 11 2x



20 6x

































































28





29









## 







The MCP presents ROBOTREMIX2 [31313 + 42049] Community Challenge - June 2016.

RPS-GAM3 Design by Alexandre Campos, Building Instructions by Alexandre Campos

This work is licensed under a Creative Commons Attribution-NonCommercial 4.0 International License. June 2016