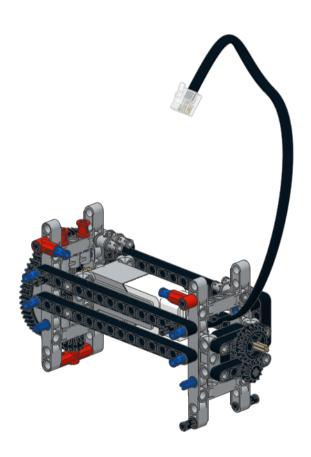

RPS-Gama

by: acexandre campos





ROBOTREMIX#2

The MCP presents ROBOTREMIX2 [31313 + 42049] Community Challenge - June 2016. RPS-GAME design by Alexandre Campos. Building Instructions by Alexandre Campos. This work is licensed under a Creative Commons Attribution-NonCommercial 4.0 International License.















































12 10x 1x







14 1x 1x 3x



15 2x 9 1x 1x 1x 2x 1x



## 16 2 2x











19 2x 11 2x



20 6x

































































28





29









## 







The MCP presents ROBOTREMIX2 [31313 + 42049] Community Challenge - June 2016.

RPS-GAM3 Design by Alexandre Campos, Building Instructions by Alexandre Campos

This work is licensed under a Creative Commons Attribution-NonCommercial 4.0 International License. June 2016