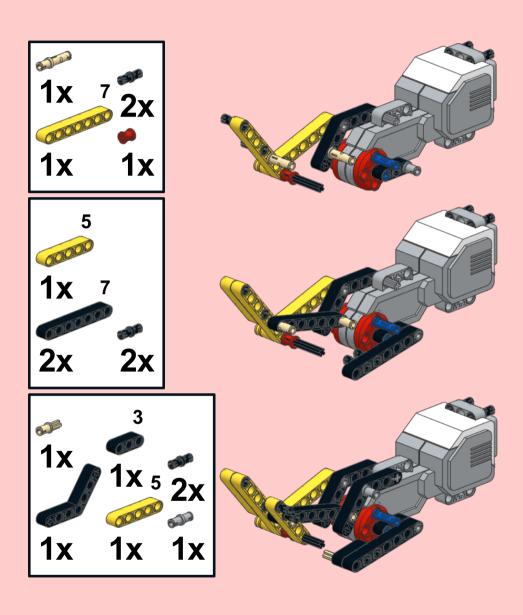

RPS-Gama

by: acexandre campos





ROBOTREMIX#2

The MCP presents ROBOTREMIX2 [31313 + 42049] Community Challenge - June 2016. RPS-GAME design by Alexandre Campos. Building Instructions by Alexandre Campos. This work is licensed under a Creative Commons Attribution-NonCommercial 4.0 International License.















































12 10x 1x







14 1x 1x 3x



15 2x 9 1x 1x 1x 2x 1x



## 16 2 2x











19 2x 11 2x



20 6x

































































28





29









## 







The MCP presents ROBOTREMIX2 [31313 + 42049] Community Challenge - June 2016.

RPS-GAM3 Design by Alexandre Campos, Building Instructions by Alexandre Campos

This work is licensed under a Creative Commons Attribution-NonCommercial 4.0 International License. June 2016