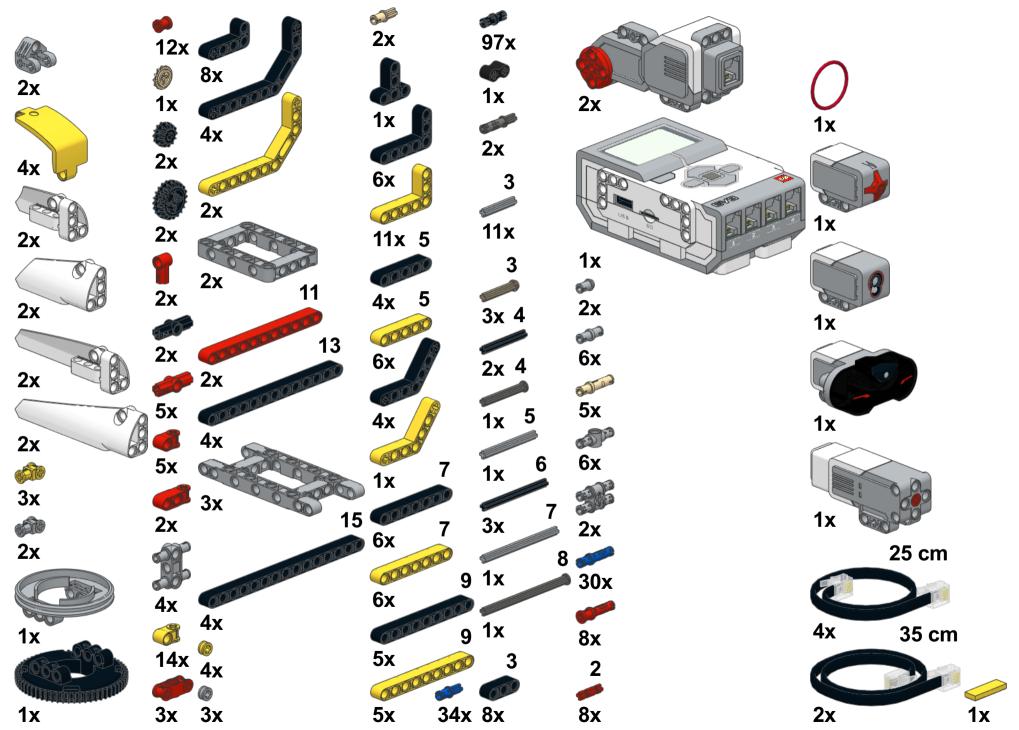

RPS-Gama

by: acexandre campos

ROBOTREMIX#2

The MCP presents ROBOTREMIX2 [31313 + 42049] Community Challenge - June 2016. RPS-GAME design by Alexandre Campos. Building Instructions by Alexandre Campos. This work is licensed under a Creative Commons Attribution-NonCommercial 4.0 International License.

## 

The MCP presents ROBOTREMIX2 [31313 + 42049] Community Challenge - June 2016.

RPS-GAM3 Design by Alexandre Campos, Building Instructions by Alexandre Campos

This work is licensed under a Creative Commons Attribution-NonCommercial 4.0 International License. June 2016