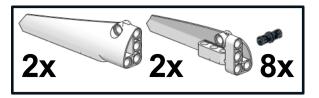

RPS-Gama

by: acexandre campos





ROBOTREMIX#2

The MCP presents ROBOTREMIX2 [31313 + 42049] Community Challenge - June 2016. RPS-GAME design by Alexandre Campos. Building Instructions by Alexandre Campos. This work is licensed under a Creative Commons Attribution-NonCommercial 4.0 International License.















































12 10x 1x







14 1x 1x 3x



15 2x 9 1x 1x 1x 2x 1x



## 16 2 2x











19 2x 11 2x



20 6x

































































28





29









## 







The MCP presents ROBOTREMIX2 [31313 + 42049] Community Challenge - June 2016.

RPS-GAM3 Design by Alexandre Campos, Building Instructions by Alexandre Campos

This work is licensed under a Creative Commons Attribution-NonCommercial 4.0 International License. June 2016