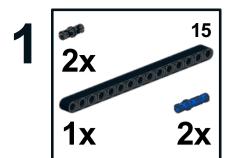

RPS-Gama

by: acexandre campos





ROBOTREMIX#2

The MCP presents ROBOTREMIX2 [31313 + 42049] Community Challenge - June 2016. RPS-GAME design by Alexandre Campos. Building Instructions by Alexandre Campos. This work is licensed under a Creative Commons Attribution-NonCommercial 4.0 International License.















































12 10x 1x







14 1x 1x 3x



15 2x 9 1x 1x 1x 2x 1x



## 16 2 2x











19 2x 11 2x



20 6x

































































28





29









## 







The MCP presents ROBOTREMIX2 [31313 + 42049] Community Challenge - June 2016.

RPS-GAM3 Design by Alexandre Campos, Building Instructions by Alexandre Campos

This work is licensed under a Creative Commons Attribution-NonCommercial 4.0 International License. June 2016