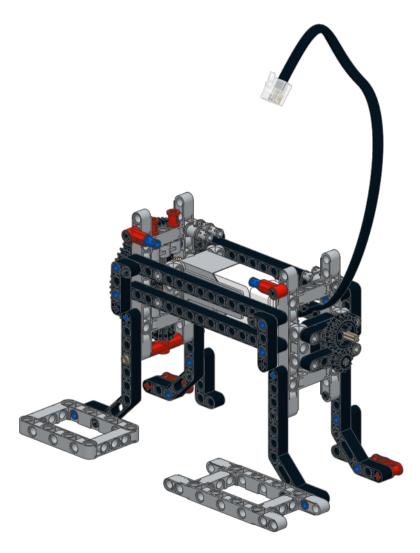

RPS-Gama

by: acexandre campos

ROBOTREMIX#2

The MCP presents ROBOTREMIX2 [31313 + 42049] Community Challenge - June 2016. RPS-GAME design by Alexandre Campos. Building Instructions by Alexandre Campos. This work is licensed under a Creative Commons Attribution-NonCommercial 4.0 International License.