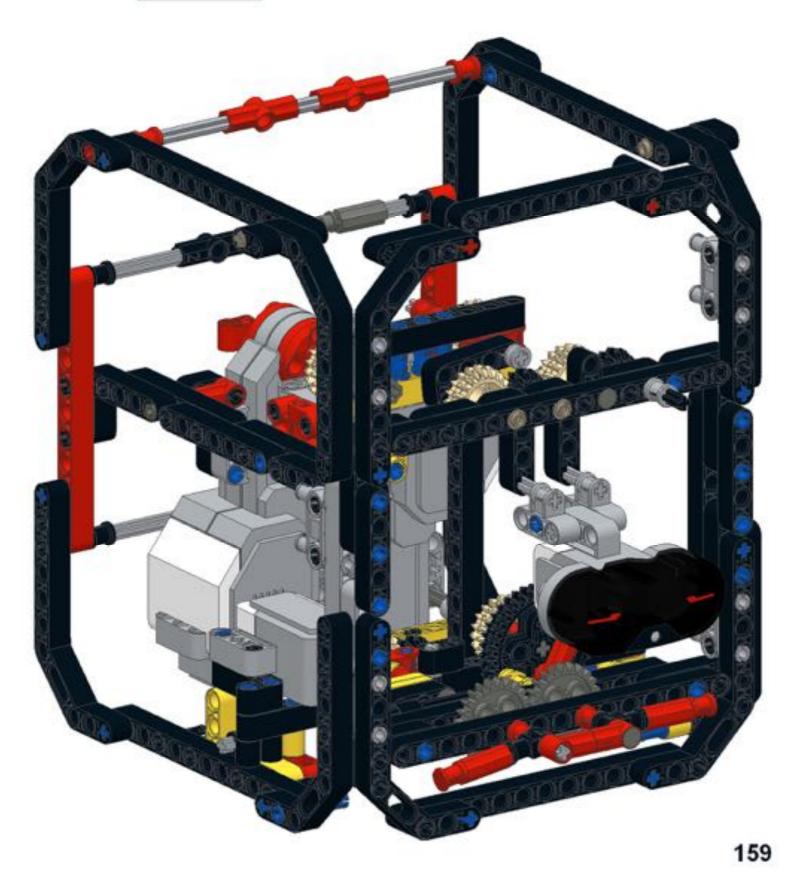

### 46 🐔







### 49 1x 1x







52 1x 1x













**57** 







## **59**







61 11 1x







# 63 1x





## 65 a









68 3 1x 1x









































83 1x

























91 🥞





93 1x 3x













97 1x 1x 3x











### 102 1x 1x







## 105<sub>2x</sub>



#### 106 1x 1x 1x







109







#### 





# 112 2 1x 1x







### 114 1<sub>1x</sub>











# 117 1x 2x



### 118 📆



# 119 1x















### 123 1x



### 124 1x 1x



### 125 zx







### 127 3x 4x































### 135 zx



# 136 2 1x 1x 1x











## 139 1x 1x



### 140 1x 1x



# 141 1x 7



### 142 📆



# 143 1x







### 145 1x 3x



# 146 2x 9























# 152 <sup>9</sup>









156 3 2x









# 159 1x 1x



## 160 1x 1x



#### 161 1x 1x





163 2x 2x 2x



















169 2 1x 1x









# 172 1x 2x











#### 177 zx























## 186 1x 1x















192 zx









196 4x











## Pt 3/3, complete







MONK3Y HEAD design by Michael Brandl, Building Instructions by Michael Brandl.

This work is licensed under a Creative Attribution-NonCommercial 4.0 International License. June 2016