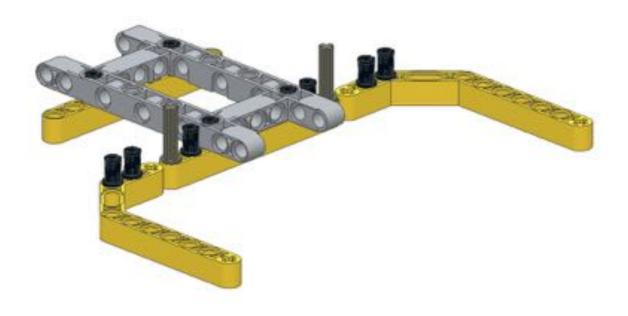

## monkay Head by: mike Sminds





ROBOTREMIX#2

The INCP presents ROBOTRESHEZ (2010) + 42000 Community Challenge - Jame 2016. MCNOCY HERD design by Multium Brand, Studies, Institute by Michael Brand This work is become under a Community Community Philodophile Community of Challenge Studies of Community Community (Community Community Community

## Pt 1/3, bottom





























9 1x 1x 1x 1x 1x









































































## Pt 2/3, top





































































18 1x 1x 1x











































34 🔨



















42 🔨













### 46 🐔







### 49 1x 1x







52 1x 1x













**57** 







## **59**







61 11 1x







# 63 1x





## 65 a









68 3 1x 1x









































83 1x

























91 🥞





93 1x 3x













97 1x 1x 3x











### 102 1x 1x







## 105<sub>2x</sub>



#### 106 1x 1x 1x







109







#### 





# 112 2 1x 1x







### 114 1<sub>1x</sub>











# 117 1x 2x



### 118 📆



# 119 1x















### 123 1x



### 124 1x 1x



###