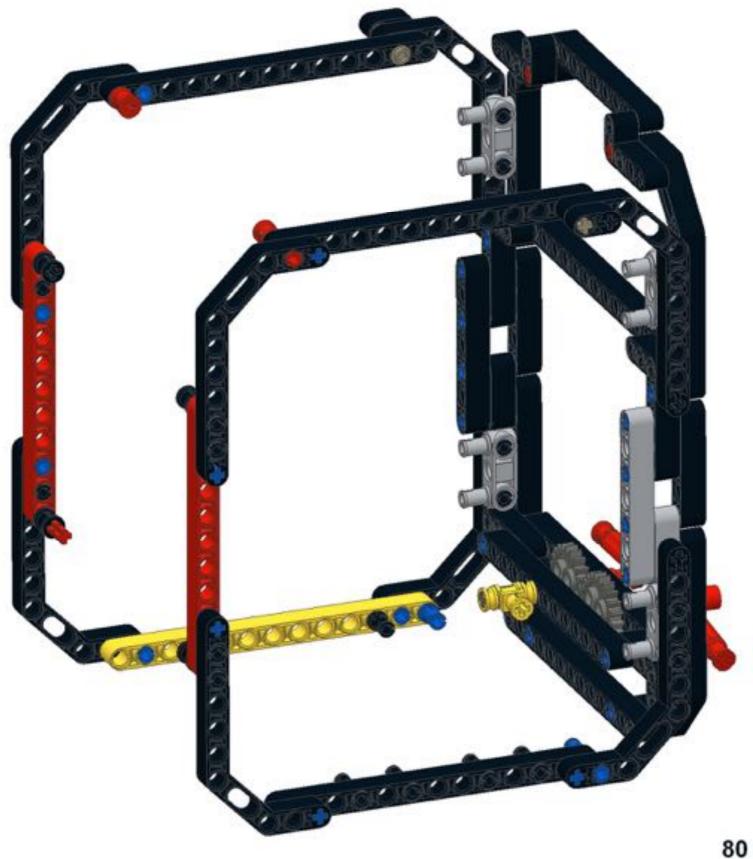

The INCP presents ROBOTRESHEZ (2010) + 42000 Community Challenge - Jame 2016. MCNOCY HERD design by Multium Brand, Studies, Institute by Michael Brand This work is become under a Community Community Philodophile Community of Challenge Studies of Community Community (Community Community Community

## Pt 1/3, bottom





























9 1x 1x 1x 1x 1x









































































## Pt 2/3, top





































































18 1x 1x 1x











































34 🔨



















42 🔨













### 46 🐔







### 49 1x 1x







52 1x 1x













**57** 







## **59**







61 11 1x







# 63 1x





## 65 a









68 3 1x 1x









































83 1x

























91 🥞





93 1x 3x













97 1x 1x 3x











### 102 1x 1x







## 105<sub>2x</sub>



#### 106 1x 1x 1x







109







#### 





# 112 2 1x 1x







### 114 1<sub>1x</sub>











# 117 1x 2x



### 118 📆



# 119 1x















### 123 1x



### 124 1x 1x



### 125 zx







### 127 3x 4x































### 135 zx



# 136 2 1x 1x 1x











## 139 1x 1x



### 140 1x 1x



# 141 1x 7



### 142 📆



# 143 1x







### 145 1x 3x



# 146 2x 9























# 152 <sup>9</sup>









156 3 2x









# 159 1x 1x



## 160 1x 1x



#### 161 1x 1x





163 2x 2x 2x



















169 2 1x 1x









# 172 1x 2x











#### 177 zx























## 186 1x 1x















192 zx