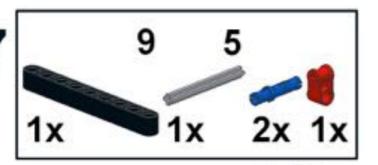

**57** 







## **59**







61 11 1x







# 63 1x





## 65 a









68 3 1x 1x









































83 1x

























91 🥞





93 1x 3x













97 1x 1x 3x











### 102 1x 1x







## 105<sub>2x</sub>



#### 106 1x 1x 1x







109







#### 





# 112 2 1x 1x







### 114 1<sub>1x</sub>











# 117 1x 2x



### 118 📆



# 119 1x















### 123 1x



### 124 1x 1x



### 125 zx







### 127 3x 4x































### 135 zx



# 136 2 1x 1x 1x











## 139 1x 1x



### 140 1x 1x



# 141 1x 7



### 142 📆



# 143 1x







### 145 1x 3x



# 146 2x 9























# 152 <sup>9</sup>









156 3 2x









# 159 1x 1x



## 160 1x 1x



#### 161 1x 1x





163 2x 2x 2x



















169 2 1x 1x









# 172 1x 2x











#### 177 zx























## 186 1x 1x















192 zx









196 4x











## Pt 3/3, complete







MONK3Y HEAD design by Michael Brandl, Building Instructions by Michael Brandl.

This work is licensed under a Creative Attribution-NonCommercial 4.0 International License. June 2016