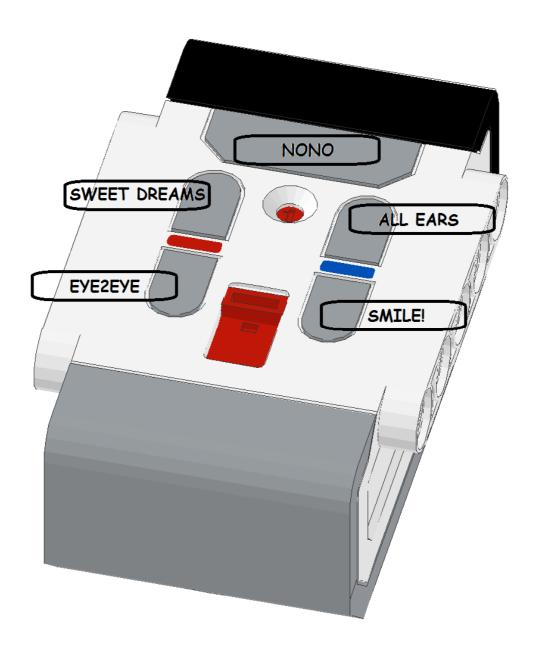

## monkay Head by: mike Sminds

ROBOTREMIX#2

The INCP presents ROBOTRESHEZ (2010) + 42000 Community Challenge - Jame 2016. MCNOCY HERD design by Multium Brand, Studies, Institute by Michael Brand This work is become under a Community Community Philodophile Community of Challenge Studies of Community Community (Community Community Community

## Pt 3/3, complete

MONK3Y HEAD design by Michael Brandl, Building Instructions by Michael Brandl.

This work is licensed under a Creative Attribution-NonCommercial 4.0 International License. June 2016