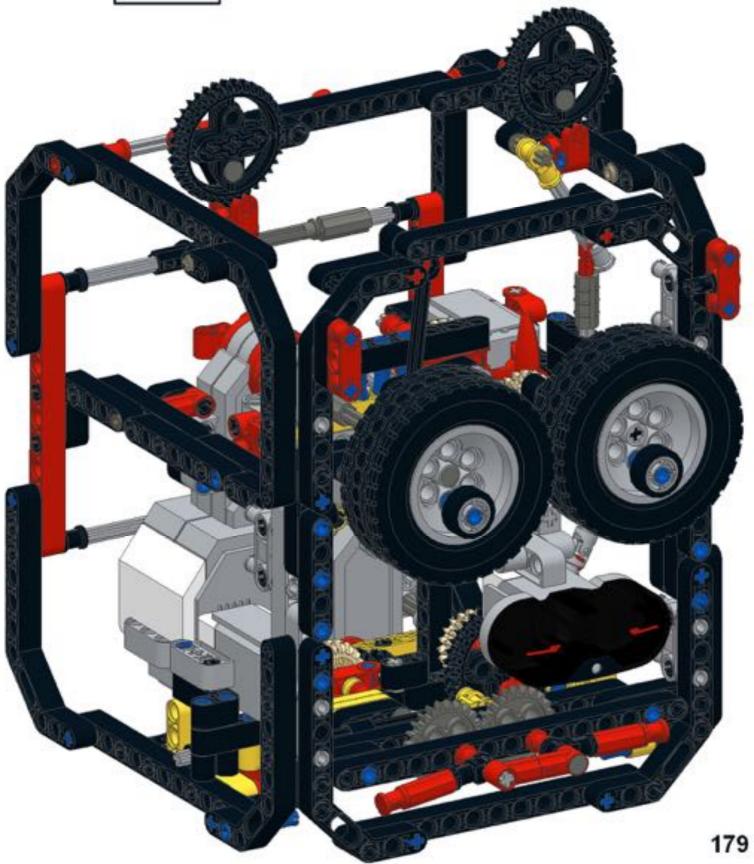

68 3 1x 1x









































83 1x

























91 🥞





93 1x 3x













97 1x 1x 3x











### 102 1x 1x







## 105<sub>2x</sub>



#### 106 1x 1x 1x







109







#### 





# 112 2 1x 1x







### 114 1<sub>1x</sub>











# 117 1x 2x



### 118 📆



# 119 1x















### 123 1x



### 124 1x 1x



### 125 zx







### 127 3x 4x































### 135 zx



# 136 2 1x 1x 1x











## 139 1x 1x



### 140 1x 1x



# 141 1x 7



### 142 📆



# 143 1x







### 145 1x 3x



# 146 2x 9























# 152 <sup>9</sup>









156 3 2x









# 159 1x 1x



## 160 1x 1x



#### 161 1x 1x





163 2x 2x 2x



















169 2 1x 1x









# 172 1x 2x











#### 177 zx























## 186 1x 1x















192 zx









196 4x











## Pt 3/3, complete







MONK3Y HEAD design by Michael Brandl, Building Instructions by Michael Brandl.

This work is licensed under a Creative Attribution-NonCommercial 4.0 International License. June 2016