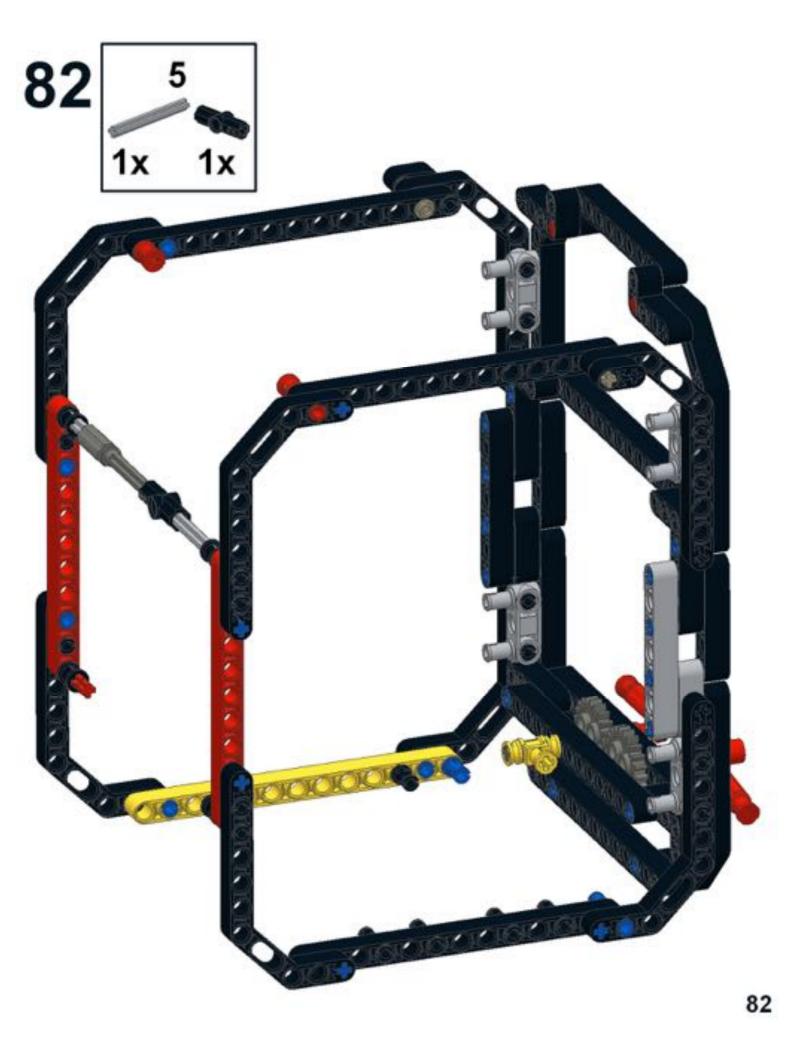

e INCP presents ROBOTRESHEZ (2010) + 42000 Community Challenge - Jame 2016. MCNOCY HERD design by Multium Brand, Studies, Institute by Michael Brand This work is become under a Community Community Philodophile Community of Challenge Studies of Community Community (Community Community Community

## Pt 1/3, bottom





























9 1x 1x 1x 1x 1x









































































## Pt 2/3, top





































































18 1x 1x 1x











































34 🔨



















42 🔨













### 46 🐔







### 49 1x 1x







52 1x 1x













**57** 







## **59**







61 11 1x







# 63 1x





## 65 a









68 3 1x 1x









































83 1x

























91 🥞





93 1x 3x













97 1x 1x 3x











### 102 1x 1x







## 105<sub>2x</sub>



#### 106 1x 1x 1x







109







#### 





# 112 2 1x 1x







### 114 1<sub>1x</sub>











# 117 1x 2x



### 118 📆



# 119 1x















### 123 1x



### 124 1x 1x



### 125 zx







### 127 3x 4x































### 135 zx



# 136 2 1x 1x 1x











## 139 1x 1x



### 140 1x 1x



# 141 1x 7



### 142 📆



# 143 1x







### 145 1x 3x



# 146 2x 9























# 152 <sup>9</sup>









156 3 2x









# 159 1x 1x



## 160 1x 1x



#### 161 1x 1x





163 2x 2x 2x



















169 2 1x 1x









# 172 1x 2x











#### 177 zx























## 186 1x 1x















192 zx