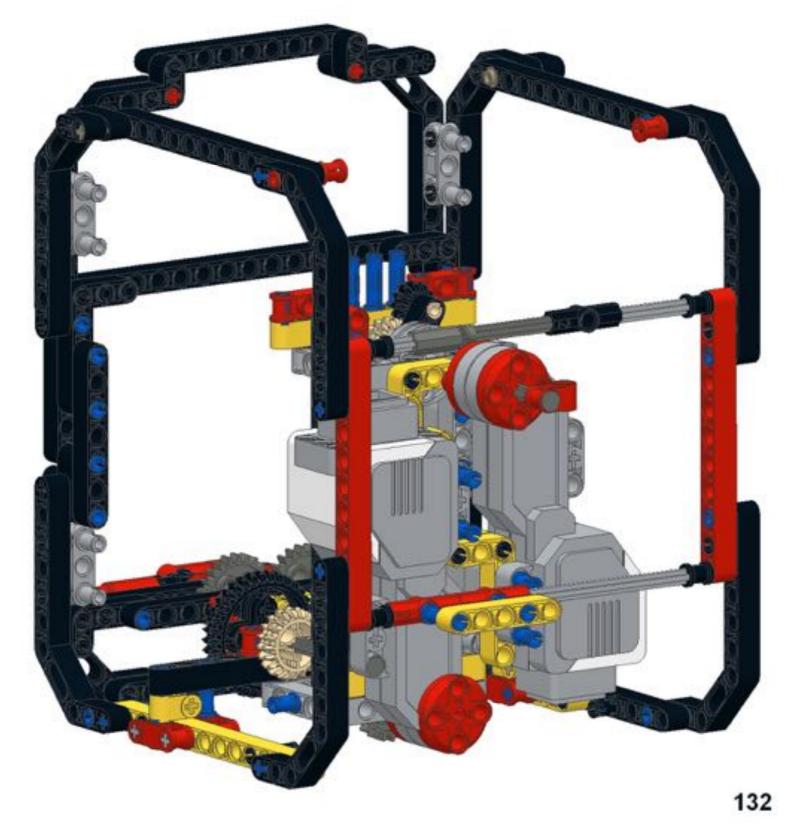

## Pt 2/3, top





































































18 1x 1x 1x











































34 🔨



















42 🔨













### 46 🐔







### 49 1x 1x







52 1x 1x













**57** 







## **59**







61 11 1x







# 63 1x





## 65 a









68 3 1x 1x









































83 1x

























91 🥞





93 1x 3x













97 1x 1x 3x











### 102 1x 1x







## 105<sub>2x</sub>



#### 106 1x 1x 1x







109







#### 





# 112 2 1x 1x







### 114 1<sub>1x</sub>











# 117 1x 2x



### 118 📆



# 119 1x















### 123 1x



### 124 1x 1x



### 125 zx







### 127 3x 4x































### 135 zx



# 136 2 1x 1x 1x











## 139 1x 1x



### 140 1x 1x



# 141 1x 7



### 142 📆



# 143 1x







### 145 1x 3x



# 146 2x 9























# 152 <sup>9</sup>









156 3 2x









# 159 1x 1x



## 160 1x 1x



#### 161 1x 1x





163 2x 2x 2x



















169 2 1x 1x









# 172 1x 2x











#### 177 zx























## 186 1x 1x















192 zx









196 4x











## Pt 3/3, complete







MONK3Y HEAD design by Michael Brandl, Building Instructions by Michael Brandl.

This work is licensed under a Creative Attribution-NonCommercial 4.0 International License. June 2016