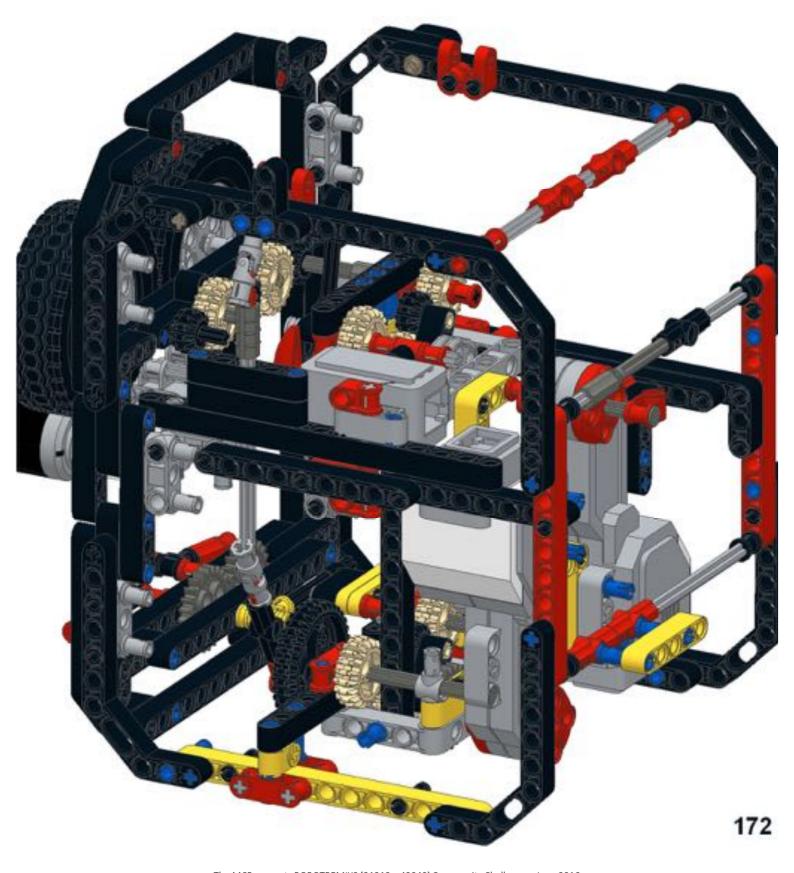

# 63 1x





## 65 a









68 3 1x 1x









































83 1x

























91 🥞





93 1x 3x













97 1x 1x 3x











### 102 1x 1x







## 105<sub>2x</sub>



#### 106 1x 1x 1x







109







#### 





# 112 2 1x 1x







### 114 1<sub>1x</sub>











# 117 1x 2x



### 118 📆



# 119 1x















### 123 1x



### 124 1x 1x



### 125 zx







### 127 3x 4x































### 135 zx



# 136 2 1x 1x 1x











## 139 1x 1x



### 140 1x 1x



# 141 1x 7



### 142 📆



# 143 1x







### 145 1x 3x



# 146 2x 9























# 152 <sup>9</sup>









156 3 2x









# 159 1x 1x



## 160 1x 1x



#### 161 1x 1x





163 2x 2x 2x



















169 2 1x 1x









# 172 1x 2x











#### 177 zx























## 186 1x 1x















192 zx









196 4x











## Pt 3/3, complete







MONK3Y HEAD design by Michael Brandl, Building Instructions by Michael Brandl.

This work is licensed under a Creative Attribution-NonCommercial 4.0 International License. June 2016