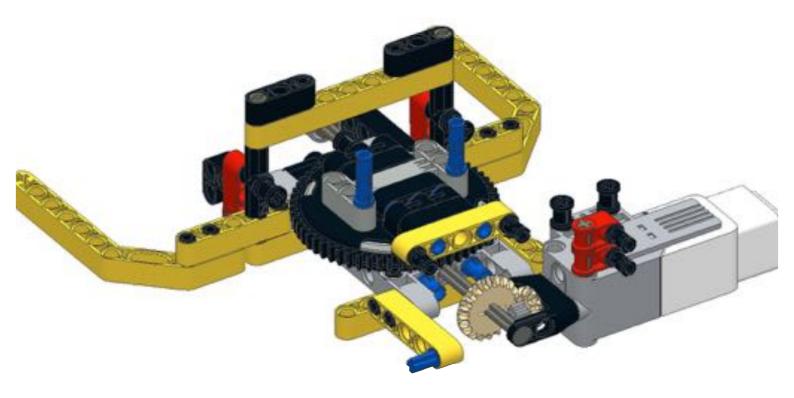

## monkay Head by: mike Sminds





ROBOTREMIX#2

The INCP presents ROBOTRESHEZ (2010) + 42000 Community Challenge - Jame 2016. MCNOCY HERD design by Multium Brand, Studies, Institute by Michael Brand This work is become under a Community Community Philodophile Community of Challenge Studies of Community Community (Community Community Community

## Pt 1/3, bottom





























9 1x 1x 1x 1x 1x









































































## Pt 2/3, top





































































18 1x 1x 1x











































34 🔨



















42 🔨













### 46 🐔







### 49 1x 1x







52 1x 1x













**57** 







## **59**







61 11 1x







# 63 1x





## 65 a









68 3 1x 1x









































83 1x

























91 🥞





93 1x 3x













97 1x 1x 3x











### 102 1x 1x







## 105<sub>2x</sub>



#### 106 1x 1x 1x







109







#### 





# 112 2 1x 1x







### 114 1<sub>1x</sub>











# 117 1x 2x



### 118 📆



# 119 1x















### 123 1x



### 124 1x 1x



### 125 zx







### 127 3x 4x































### 135 zx



# 1