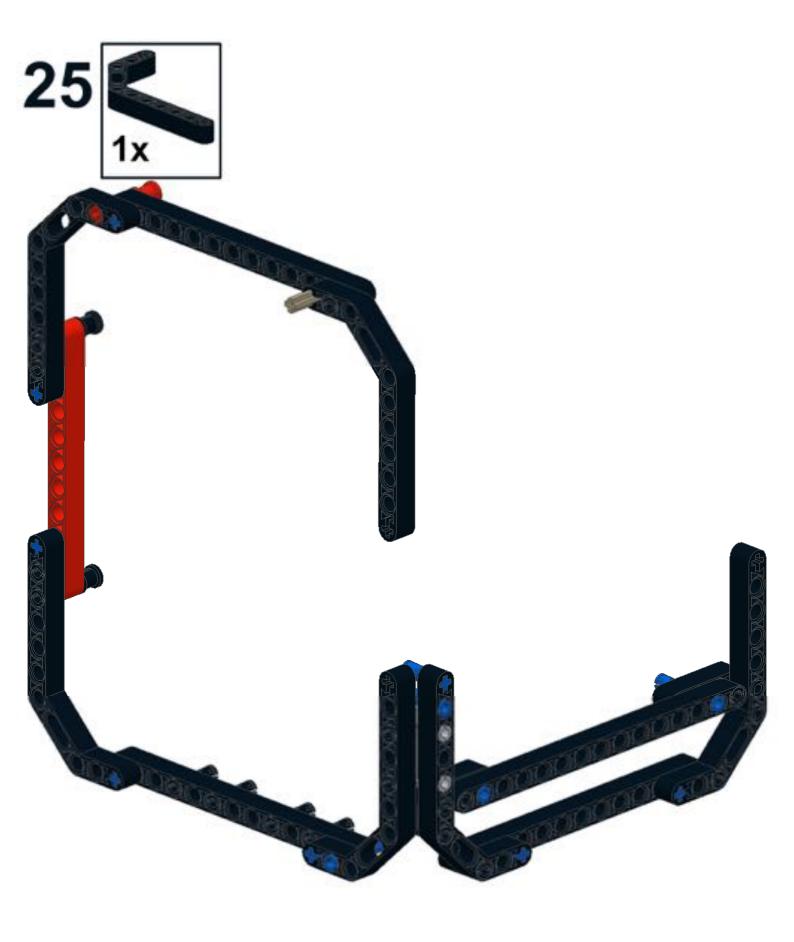

## monkay Head by: mike Sminds





ROBOTREMIX#2

The INCP presents ROBOTRESHEZ (2010) + 42000 Community Challenge - Jame 2016. MCNOCY HERD design by Multium Brand, Studies, Institute by Michael Brand This work is become under a Community Community Philodophile Community of Challenge Studies of Community Community (Community Community Community

## Pt 1/3, bottom





























9 1x 1x 1x 1x 1x









































































## Pt 2/3, top





































































18 1x 1x 1x











































34 🔨



















42 🔨













### 46 🐔







### 49 1x 1x







52 1x 1x













**57** 







## **59**







61 11 1x







# 63 1x





## 65 a









68 3 1x 1x









































83 1x

























91 🥞





93 1x 3x













97 1x 1x 3x











### 102 1x 1x







## 105<sub>2x</sub>



#### 106 1x 1x 1x







109







#### 





# 112 2 1x 1x







### 114 1<sub>1x</sub>











# 117 1x 2x



### 118 📆



# 119 1x















### 123 1x



### 124 1x 1x



### 125 zx







### 127 3x 4x































### 135 zx



# 136 2 1x 1x 1x











## 139 1x 1x



### 140 1x 1x



# 141 1x 7



### 142 📆



# 143 1x







### 145 1x 3x



# 146 2x 9























#