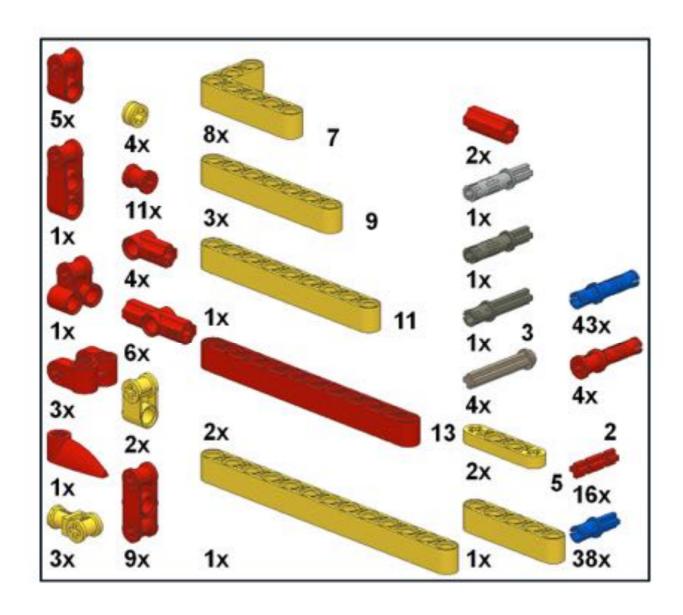

91 🥞





93 1x 3x













97 1x 1x 3x











### 102 1x 1x







## 105<sub>2x</sub>



#### 106 1x 1x 1x







109







#### 





# 112 2 1x 1x







### 114 1<sub>1x</sub>











# 117 1x 2x



### 118 📆



# 119 1x















### 123 1x



### 124 1x 1x



### 125 zx







### 127 3x 4x































### 135 zx



# 136 2 1x 1x 1x











## 139 1x 1x



### 140 1x 1x



# 141 1x 7



### 142 📆



# 143 1x







### 145 1x 3x



# 146 2x 9























# 152 <sup>9</sup>









156 3 2x









# 159 1x 1x



## 160 1x 1x



#### 161 1x 1x





163 2x 2x 2x



















169 2 1x 1x









# 172 1x 2x











#### 177 zx























## 186 1x 1x















192 zx









196 4x











## Pt 3/3, complete







MONK3Y HEAD design by Michael Brandl, Building Instructions by Michael Brandl.

This work is licensed under a Creative Attribution-NonCommercial 4.0 International License. June 2016