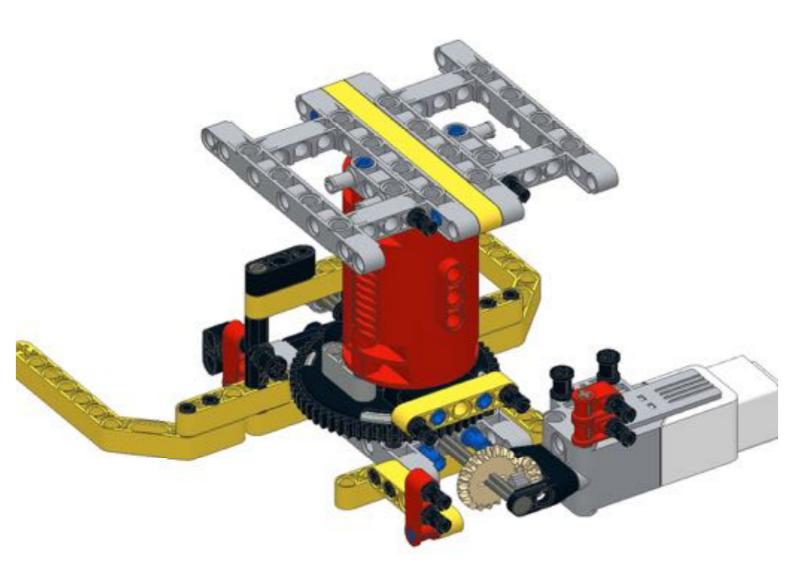

## monkay Head by: mike Sminds





ROBOTREMIX#2

The INCP presents ROBOTRESHEZ (2010) + 42000 Community Challenge - Jame 2016. MCNOCY HERD design by Multium Brand, Studies, Institute by Michael Brand This work is become under a Community Community Philodophile Community of Challenge Studies of Community Community (Community Community Community

## Pt 1/3, bottom





























9 1x 1x 1x 1x 1x









































































## Pt 2/3, top





































































18 1x 1x 1x











































34 🔨



















42 🔨













### 46 🐔







### 49 1x 1x







52 1x 1x













**57** 







## **59**







61 11 1x







# 63 1x





## 65 a









68 3 1x 1x









































83 1x

























91 🥞





93 1x 3x













97 1x 1x 3x











### 102 1x 1x







## 105<sub>2x</sub>



#### 106 1x 1x 1x







109







#### 





# 112 2 1x 1x







### 114 1<sub>1x</sub>











# 117 1x 2x



### 118 📆



# 119 1x















### 123 1x



### 124 1x 1x



### 125 zx







### 127 3x 4x































### 135 zx



# 136 2 1x 1x 1x