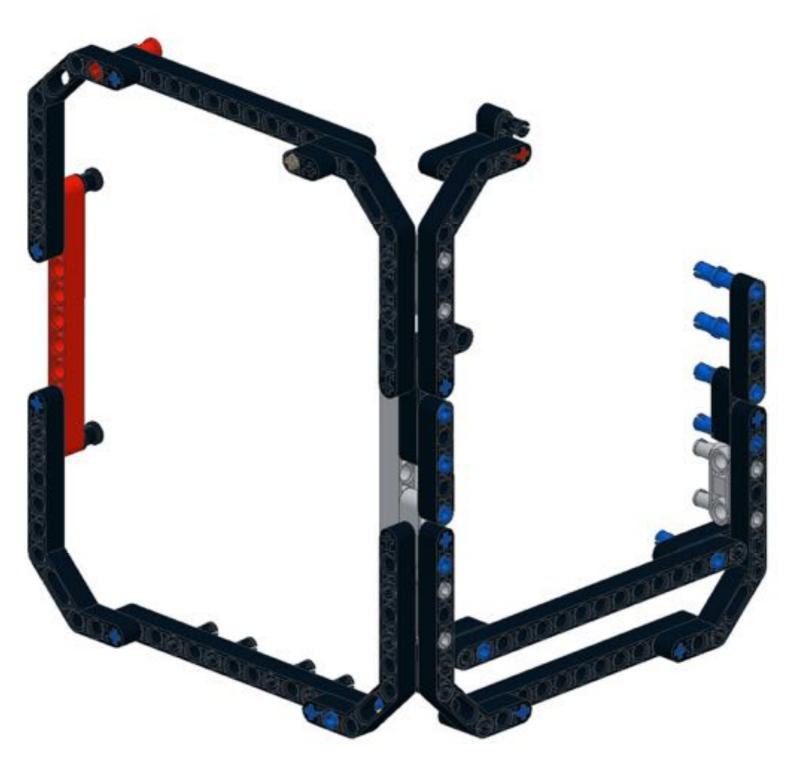

## monkay Head by: mike Sminds





ROBOTREMIX#2

The INCP presents ROBOTRESHEZ (2010) + 42000 Community Challenge - Jame 2016. MCNOCY HERD design by Multium Brand, Studies, Institute by Michael Brand This work is become under a Community Community Philodophile Community of Challenge Studies of Community Community (Community Community Community

## Pt 1/3, bottom





























9 1x 1x 1x 1x 1x









































































## Pt 2/3, top





































































18 1x 1x 1x











































34 🔨



















42 🔨













### 46 🐔







### 49 1x 1x







52 1x 1x













**57** 







## **59**







61 11 1x







# 63 1x





## 65 a









68 3 1x 1x









































83 1x

























91 🥞





93 1x 3x













97 1x 1x 3x











### 102 1x 1x







## 105<sub>2x</sub>



#### 106 1x 1x 1x







109







#### 





# 112 2 1x 1x







### 114 1<sub>1x</sub>











# 117 1x 2x



### 118 📆



# 119 1x















### 123 1x



### 124 1x 1x



### 125 zx







### 127 3x 4x































### 135 zx



# 136 2 1x 1x 1x











## 139 1x 1x



### 140 1x 1x



# 141 1x 7



### 142 📆



# 143 1x







### 145 1x 3x



# 146 2x 9























# 152 <sup>9</sup>









156 3 2x









# 159 1x 1x