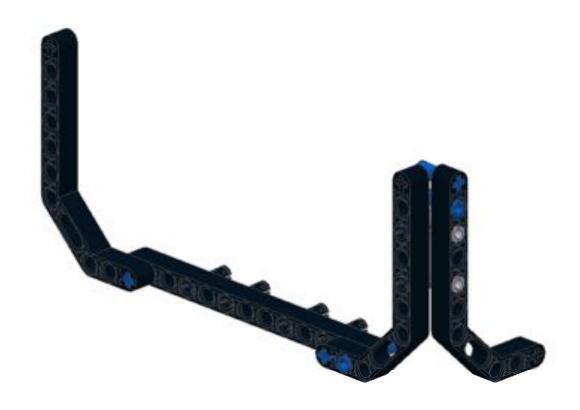

## monkay Head by: mike Sminds





ROBOTREMIX#2

The INCP presents ROBOTRESHEZ (2010) + 42000 Community Challenge - Jame 2016. MCNOCY HERD design by Multium Brand, Studies, Institute by Michael Brand This work is become under a Community Community Philodophile Community of Challenge Studies of Community Community (Community Community Community

## Pt 1/3, bottom





























9 1x 1x 1x 1x 1x









































































## Pt 2/3, top





































































18 1x 1x 1x











































34 🔨



















42 🔨













### 46 🐔







### 49 1x 1x







52 1x 1x













**57** 







## **59**







61 11 1x







# 63 1x





## 65 a









68 3 1x 1x









































83 1x

























91 🥞





93 1x 3x













97 1x 1x 3x











### 102 1x 1x







## 105<sub>2x</sub>



#### 106 1x 1x 1x







109







#### 





# 112 2 1x 1x







### 114 1<sub>1x</sub>











# 117 1x 2x



### 118 📆



# 119 1x















### 123 1x



### 124 1x 1x



### 125 zx







### 127 3x 4x































### 135 zx



# 136 2 1x 1x 1x











## 139 1x 1x



### 140 1x 1x



# 141 1x 7



### 142 📆