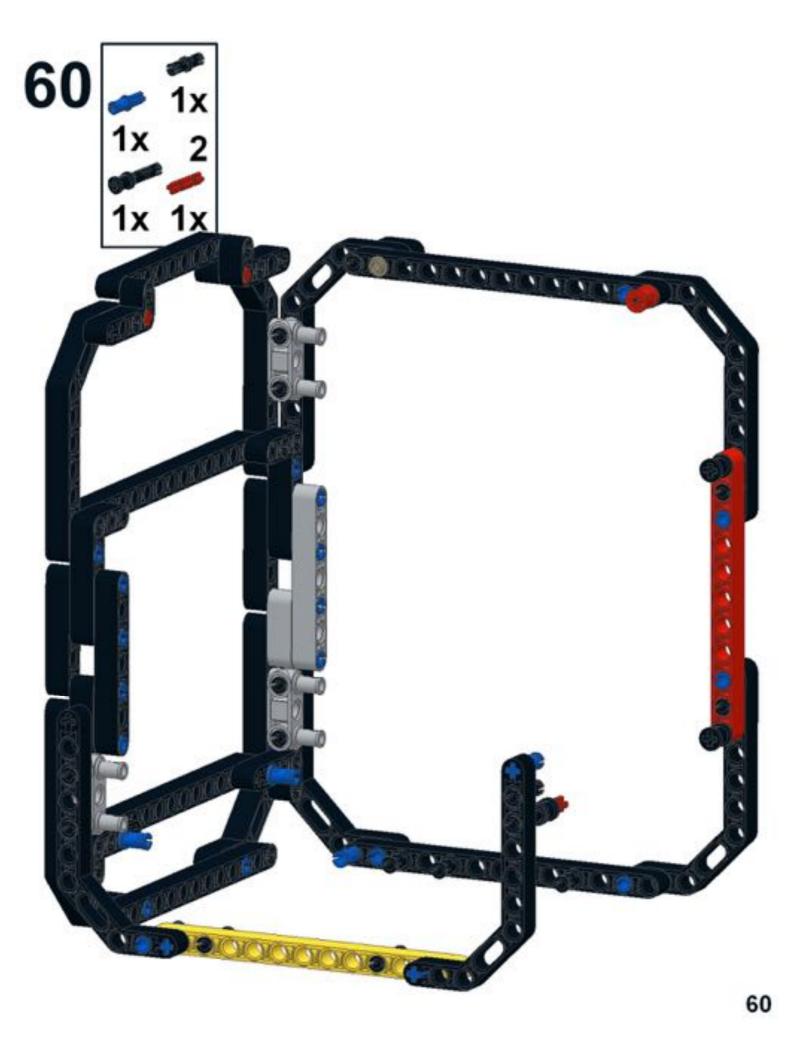

## monkay Head by: mike Sminds





ROBOTREMIX#2

The INCP presents ROBOTRESHEZ (2010) + 42000 Community Challenge - Jame 2016. MCNOCY HERD design by Multium Brand, Studies, Institute by Michael Brand This work is become under a Community Community Philodophile Community of Challenge Studies of Community Community (Community Community Community

## Pt 1/3, bottom





























9 1x 1x 1x 1x 1x









































































## Pt 2/3, top





































































18 1x 1x 1x











































34 🔨



















42 🔨













### 46 🐔







### 49 1x 1x







52 1x 1x













**57** 







## **59**







61 11 1x







# 63 1x





## 65 a









68 3 1x 1x









































83 1x

























91 🥞





93 1x 3x













97 1x 1x 3x











### 102 1x 1x







## 105<sub>2x</sub>



#### 106 1x 1x 1x







109







#### 





# 112 2 1x 1x







### 114 1<sub>1x</sub>











# 117 1x 2x



### 118 📆



# 119 1x















### 123 1x



### 124 1x 1x



### 125 zx







### 127 3x 4x































### 135 zx



# 136 2 1x 1x 1x











## 139 1x 1x



### 140 1x 1x



# 141 1x 7



### 142 📆



# 143 1x







### 145 1x 3x



# 146 2x 9























# 152 <sup>9</sup>









156 3 2x









# 159 1x 1x



## 160 1x 1x



#### 161 1x 1x





163 2x 2x 2x



















169 2 1x 1x









# 1