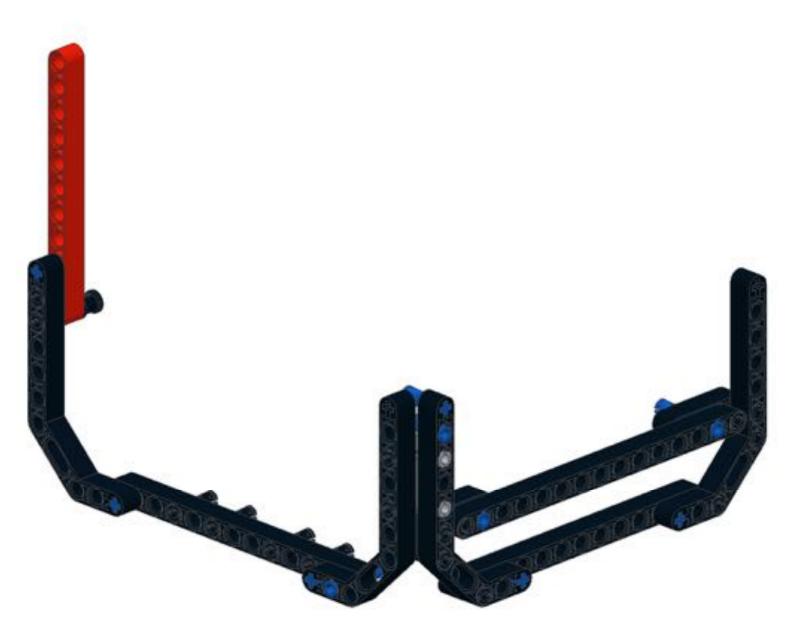

## monkay Head by: mike Sminds





ROBOTREMIX#2

The INCP presents ROBOTRESHEZ (2010) + 42000 Community Challenge - Jame 2016. MCNOCY HERD design by Multium Brand, Studies, Institute by Michael Brand This work is become under a Community Community Philodophile Community of Challenge Studies of Community Community (Community Community Community

## Pt 1/3, bottom





























9 1x 1x 1x 1x 1x









































































## Pt 2/3, top





































































18 1x 1x 1x











































34 🔨



















42 🔨













### 46 🐔







### 49 1x 1x







52 1x 1x













**57** 







## **59**







61 11 1x







# 63 1x





## 65 a









68 3 1x 1x









































83 1x

























91 🥞





93 1x 3x













97 1x 1x 3x











### 102 1x 1x







## 105<sub>2x</sub>



#### 106 1x 1x 1x







109







#### 





# 112 2 1x 1x







### 114 1<sub>1x</sub>











# 117 1x 2x



### 118 📆



# 119 1x















### 123 1x



### 124 1x 1x



### 125 zx







### 127 3x 4x































### 135 zx



# 136 2 1x 1x 1x











## 139 1x 1x



### 140 1x 1x



# 141 1x 7



### 142 📆



# 143 1x







### 145 1x 3x



# 146 2x 9