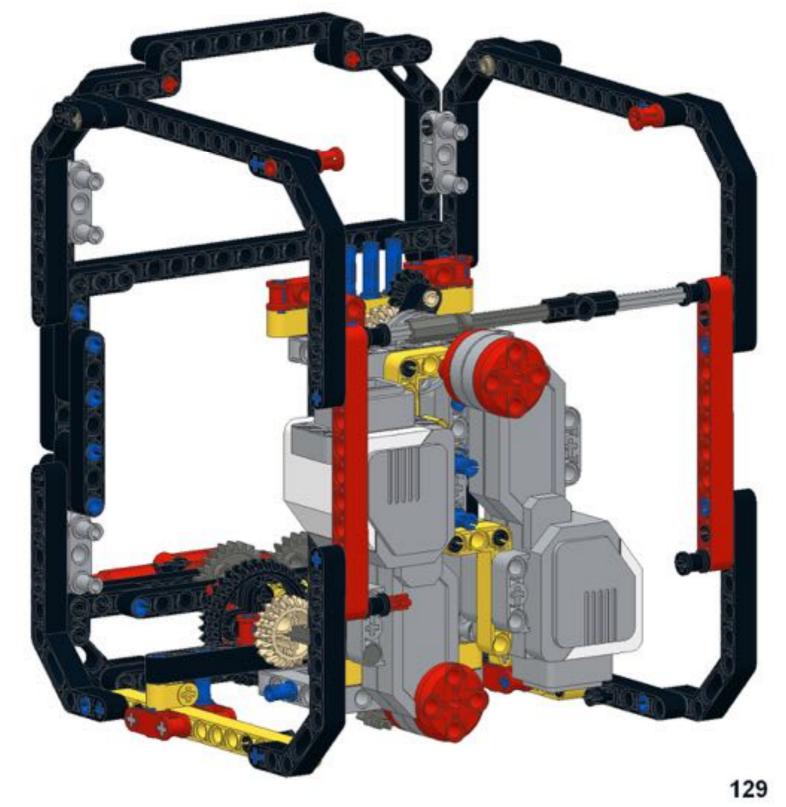

x









































































## Pt 2/3, top





































































18 1x 1x 1x











































34 🔨



















42 🔨













### 46 🐔







### 49 1x 1x







52 1x 1x













**57** 







## **59**







61 11 1x







# 63 1x





## 65 a









68 3 1x 1x









































83 1x

























91 🥞





93 1x 3x













97 1x 1x 3x











### 102 1x 1x







## 105<sub>2x</sub>



#### 106 1x 1x 1x







109







#### 





# 112 2 1x 1x







### 114 1<sub>1x</sub>











# 117 1x 2x



### 118 📆



# 119 1x















### 123 1x



### 124 1x 1x



### 125 zx







### 127 3x 4x































### 135 zx



# 136 2 1x 1x 1x











## 139 1x 1x



### 140 1x 1x



# 141 1x 7



### 142 📆



# 143 1x







### 145 1x 3x



# 146 2x 9























# 152 <sup>9</sup>









156 3 2x









# 159 1x 1x



## 160 1x 1x



#### 161 1x 1x





163 2x 2x 2x



















169 2 1x 1x









# 172 1x 2x











#### 177 zx























## 186 1x 1x















192 zx









196 4x











## Pt 3/3, complete







MONK3Y HEAD design by Michael Brandl, Building Instructions by Michael Brandl.

This work is licensed under a Creative Attribution-NonCommercial 4.0 International License. June 2016