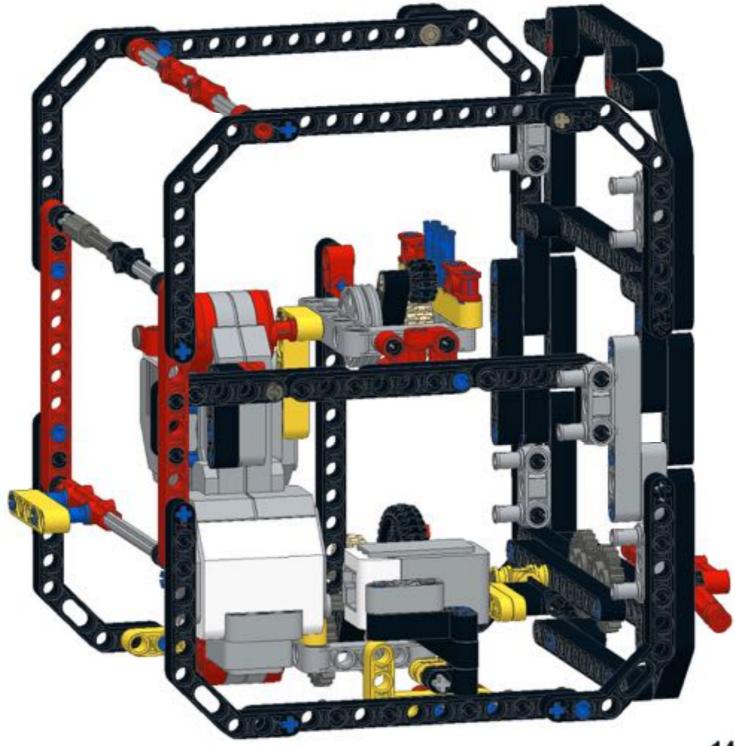

34 🔨



















42 🔨













### 46 🐔







### 49 1x 1x







52 1x 1x













**57** 







## **59**







61 11 1x







# 63 1x





## 65 a









68 3 1x 1x









































83 1x

























91 🥞





93 1x 3x













97 1x 1x 3x











### 102 1x 1x







## 105<sub>2x</sub>



#### 106 1x 1x 1x







109







#### 





# 112 2 1x 1x







### 114 1<sub>1x</sub>











# 117 1x 2x



### 118 📆



# 119 1x















### 123 1x



### 124 1x 1x



### 125 zx







### 127 3x 4x































### 135 zx



# 136 2 1x 1x 1x











## 139 1x 1x



### 140 1x 1x



# 141 1x 7



### 142 📆



# 143 1x







### 145 1x 3x



# 146 2x 9























# 152 <sup>9</sup>









156 3 2x









# 159 1x 1x



## 160 1x 1x



#### 161 1x 1x





163 2x 2x 2x



















169 2 1x 1x









# 172 1x 2x











#### 177 zx























## 186 1x 1x















192 zx









196 4x











## Pt 3/3, complete







MONK3Y HEAD design by Michael Brandl, Building Instructions by Michael Brandl.

This work is licensed under a Creative Attribution-NonCommercial 4.0 International License. June 2016