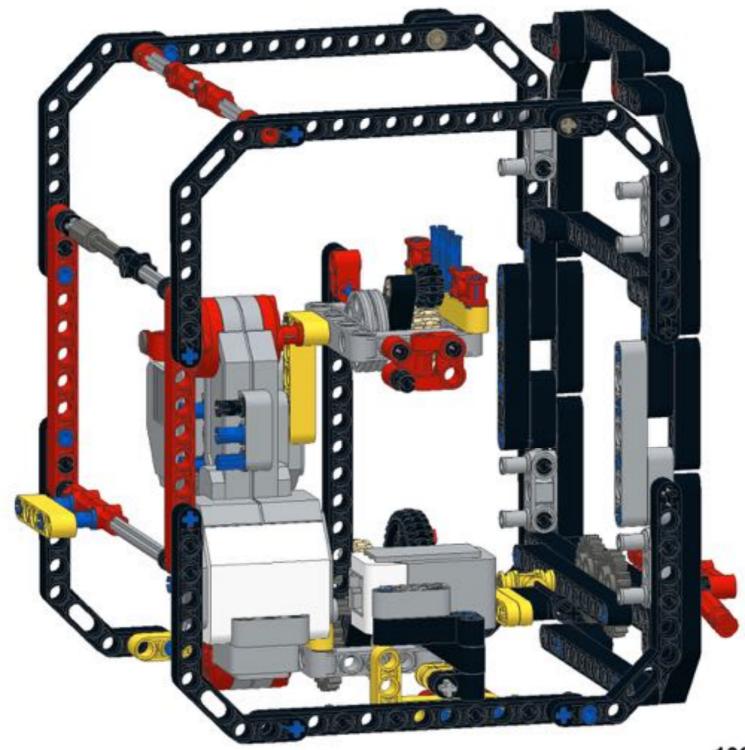

## Pt 2/3, top





































































18 1x 1x 1x











































34 🔨



















42 🔨













### 46 🐔







### 49 1x 1x







52 1x 1x













**57** 







## **59**







61 11 1x







# 63 1x





## 65 a









68 3 1x 1x









































83 1x

























91 🥞





93 1x 3x













97 1x 1x 3x











### 102 1x 1x







## 105<sub>2x</sub>



#### 106 1x 1x 1x







109







#### 





# 112 2 1x 1x







### 114 1<sub>1x</sub>











# 117 1x 2x



### 118 📆



# 119 1x















### 123 1x



### 124 1x 1x



### 125 zx







### 127 3x 4x































### 135 zx



# 136 2 1x 1x 1x











## 139 1x 1x



### 140 1x 1x



# 141 1x 7



### 142 📆



# 143 1x







### 145 1x 3x



# 146 2x 9























# 152 <sup>9</sup>









156 3 2x









# 159 1x 1x



## 160 1x 1x



#### 161 1x 1x





163 2x 2x 2x



















169 2 1x 1x









# 172 1x 2x











#### 177 zx























## 186 1x 1x















192 zx









196 4x











## Pt 3/3, complete







MONK3Y HEAD design by Michael Brandl, Building Instructions by Michael Brandl.

This work is licensed under a Creative Attribution-NonCommercial 4.0 International License. June 2016