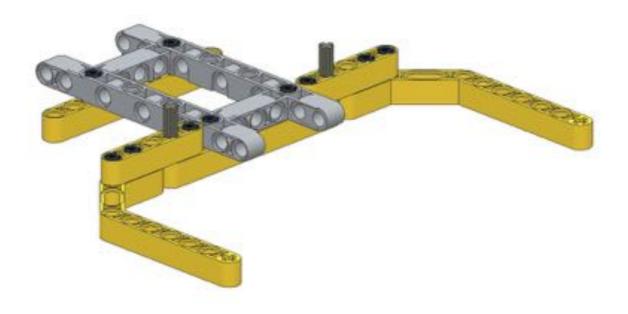

## monkay Head by: mike Sminds





ROBOTREMIX#2

The INCP presents ROBOTRESHEZ (2010) + 42000 Community Challenge - Jame 2016. MCNOCY HERD design by Multium Brand, Studies, Institute by Michael Brand This work is become under a Community Community Philodophile Community of Challenge Studies of Community Community (Community Community Community

## Pt 1/3, bottom





























9 1x 1x 1x 1x 1x









































































## Pt 2/3, top





































































18 1x 1x 1x











































34 🔨



















42 🔨













### 46 🐔







### 49 1x 1x







52 1x 1x













**57** 







## **59**







61 11 1x







# 63 1x





## 65 a









68 3 1x 1x









































83 1x

























91 🥞





93 1x 3x













97 1x 1x 3x











### 102 1x 1x







## 105<sub>2x</sub>



#### 106 1x 1x 1x







109







#### 





# 112 2 1x 1x







### 114 1<sub>1x</sub>











# 117 1x 2x



### 118 📆



# 119 1x















### 123 1x



### 124 1x 1x



### 125