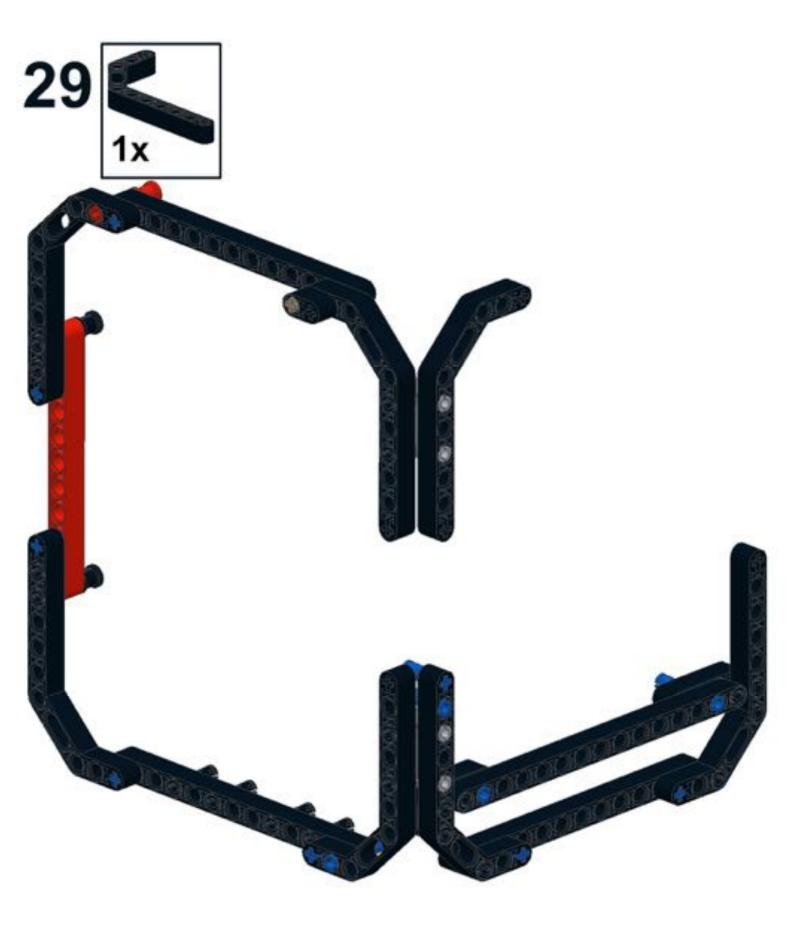

## monkay Head by: mike Sminds





ROBOTREMIX#2

The INCP presents ROBOTRESHEZ (2010) + 42000 Community Challenge - Jame 2016. MCNOCY HERD design by Multium Brand, Studies, Institute by Michael Brand This work is become under a Community Community Philodophile Community of Challenge Studies of Community Community (Community Community Community

## Pt 1/3, bottom





























9 1x 1x 1x 1x 1x









































































## Pt 2/3, top





































































18 1x 1x 1x











































34 🔨



















42 🔨













### 46 🐔







### 49 1x 1x







52 1x 1x













**57** 







## **59**







61 11 1x







# 63 1x





## 65 a









68 3 1x 1x









































83 1x

























91 🥞





93 1x 3x













97 1x 1x 3x











### 102 1x 1x







## 105<sub>2x</sub>



#### 106 1x 1x 1x







109







#### 





# 112 2 1x 1x







### 114 1<sub>1x</sub>











# 117 1x 2x



### 118 📆



# 119 1x















### 123 1x



### 124 1x 1x



### 125 zx







### 127 3x 4x































### 135 zx



# 136 2 1x 1x 1x











## 139 1x 1x



### 140 1x 1x



# 141 1x 7



### 142 📆



# 143 1x







### 145 1x 3x



# 146 2x 9























# 152 <sup>