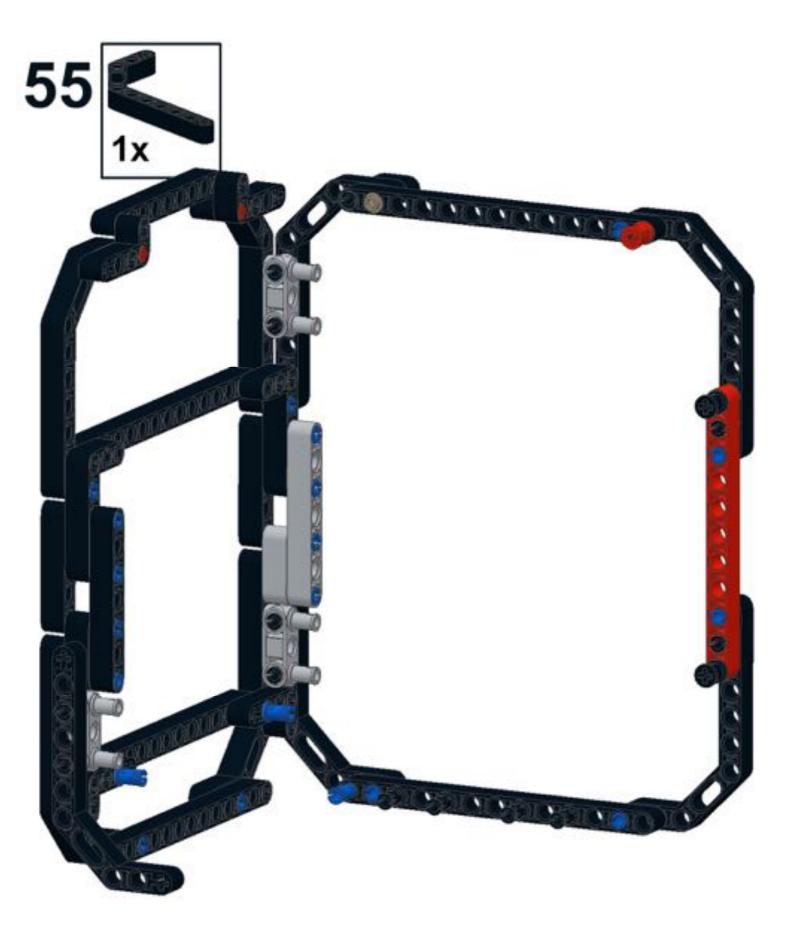

## monkay Head by: mike Sminds





ROBOTREMIX#2

The INCP presents ROBOTRESHEZ (2010) + 42000 Community Challenge - Jame 2016. MCNOCY HERD design by Multium Brand, Studies, Institute by Michael Brand This work is become under a Community Community Philodophile Community of Challenge Studies of Community Community (Community Community Community

## Pt 1/3, bottom





























9 1x 1x 1x 1x 1x









































































## Pt 2/3, top





































































18 1x 1x 1x











































34 🔨



















42 🔨













### 46 🐔







### 49 1x 1x







52 1x 1x













**57** 







## **59**







61 11 1x







# 63 1x





## 65 a









68 3 1x 1x









































83 1x

























91 🥞





93 1x 3x













97 1x 1x 3x











### 102 1x 1x







## 105<sub>2x</sub>



#### 106 1x 1x 1x







109







#### 





# 112 2 1x 1x







### 114 1<sub>1x</sub>











# 117 1x 2x



### 118 📆



# 119 1x















### 123 1x



### 124 1x 1x



### 125 zx







### 127 3x 4x































### 135 zx



# 136 2 1x 1x 1x











## 139 1x 1x



### 140 1x 1x



# 141 1x 7



### 142 📆



# 143 1x







### 145 1x 3x



# 146 2x 9























# 152 <sup>9</sup>









156 3 2x









# 159 1x 1x



## 160 1x 1x



#### 161 1x 1x





163 2x 2x 2x