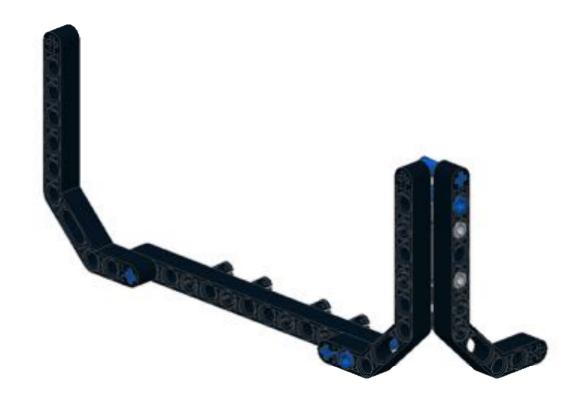

## monkay Head by: mike Sminds





ROBOTREMIX#2

The INCP presents ROBOTRESHEZ (2010) + 42000 Community Challenge - Jame 2016. MCNOCY HERD design by Multium Brand, Studies, Institute by Michael Brand This work is become under a Community Community Philodophile Community of Challenge Studies of Community Community (Community Community Community

## Pt 1/3, bottom





























9 1x 1x 1x 1x 1x









































































## Pt 2/3, top





































































18 1x 1x 1x











































34 🔨



















42 🔨













### 46 🐔







### 49 1x 1x







52 1x 1x













**57** 







## **59**







61 11 1x







# 63 1x





## 65 a









68 3 1x 1x









































83 1x

























91 🥞





93 1x 3x













97 1x 1x 3x











### 102 1x 1x







## 105<sub>2x</sub>



#### 106 1x 1x 1x







109







#### 





# 112 2 1x 1x







### 114 1<sub>1x</sub>











# 117 1x 2x



### 118 📆



# 119 1x















### 123 1x



### 124 1x 1x



### 125 zx







### 127 3x 4x































### 135 zx



# 136 2 1x 1x 1x











## 139 1x 1x



### 140 1x 1x



# 141 1x 7



### 142 📆



#