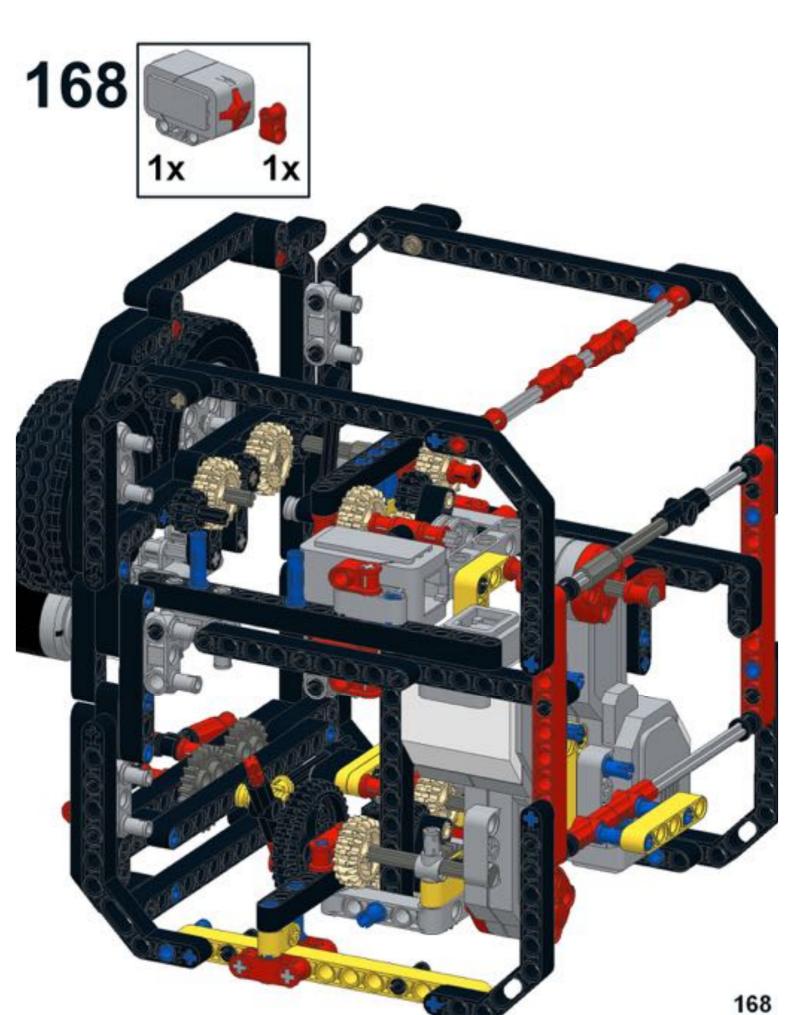

** 







## **59**







61 11 1x







# 63 1x





## 65 a









68 3 1x 1x









































83 1x

























91 🥞





93 1x 3x













97 1x 1x 3x











### 102 1x 1x







## 105<sub>2x</sub>



#### 106 1x 1x 1x







109







#### 





# 112 2 1x 1x







### 114 1<sub>1x</sub>











# 117 1x 2x



### 118 📆



# 119 1x















### 123 1x



### 124 1x 1x



### 125 zx







### 127 3x 4x































### 135 zx



# 136 2 1x 1x 1x











## 139 1x 1x



### 140 1x 1x



# 141 1x 7



### 142 📆



# 143 1x







### 145 1x 3x



# 146 2x 9























# 152 <sup>9</sup>









156 3 2x









# 159 1x 1x



## 160 1x 1x



#### 161 1x 1x





163 2x 2x 2x



















169 2 1x 1x









# 172 1x 2x











#### 177 zx























## 186 1x 1x















192 zx









196 4x











## Pt 3/3, complete







MONK3Y HEAD design by Michael Brandl, Building Instructions by Michael Brandl.

This work is licensed under a Creative Attribution-NonCommercial 4.0 International License. June 2016