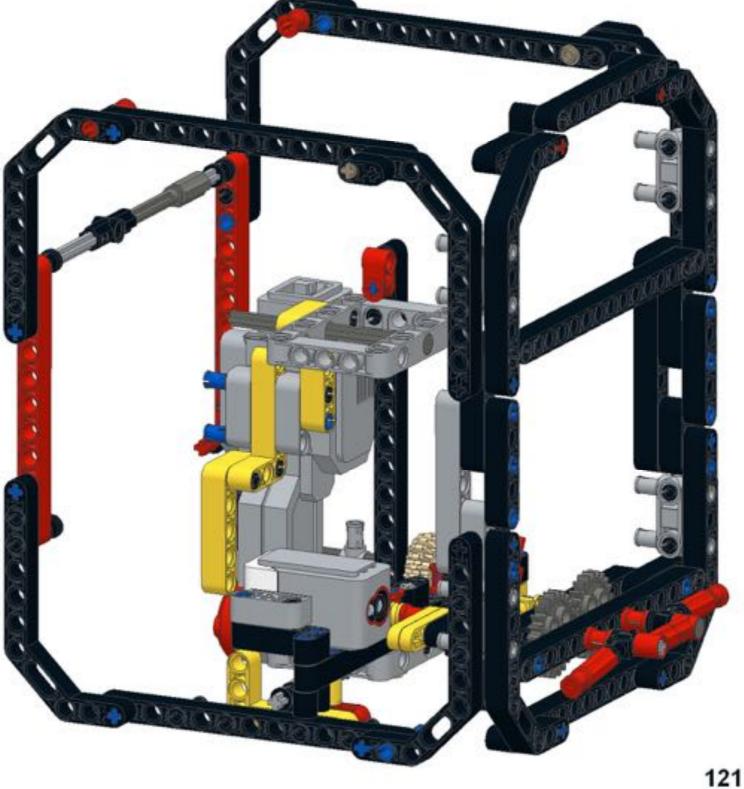

nity Community

## Pt 1/3, bottom





























9 1x 1x 1x 1x 1x









































































## Pt 2/3, top





































































18 1x 1x 1x











































34 🔨



















42 🔨













### 46 🐔







### 49 1x 1x







52 1x 1x













**57** 







## **59**







61 11 1x







# 63 1x





## 65 a









68 3 1x 1x









































83 1x

























91 🥞





93 1x 3x













97 1x 1x 3x











### 102 1x 1x







## 105<sub>2x</sub>



#### 106 1x 1x 1x







109







#### 





# 112 2 1x 1x







### 114 1<sub>1x</sub>











# 117 1x 2x



### 118 📆



# 119 1x















### 123 1x



### 124 1x 1x



### 125 zx







### 127 3x 4x































### 135 zx



# 136 2 1x 1x 1x











## 139 1x 1x



### 140 1x 1x



# 141 1x 7



### 142 📆



# 143 1x







### 145 1x 3x



# 146 2x 9























# 152 <sup>9</sup>









156 3 2x









# 159 1x 1x



## 160 1x 1x



#### 161 1x 1x





163 2x 2x 2x



















169 2 1x 1x









# 172 1x 2x











#### 177 zx























## 186 1x 1x















192 zx









196 4x











## Pt 3/3, complete







MONK3Y HEAD design by Michael Brandl, Building Instructions by Michael Brandl.

This work is licensed under a Creative Attribution-NonCommercial 4.0 International License. June 2016