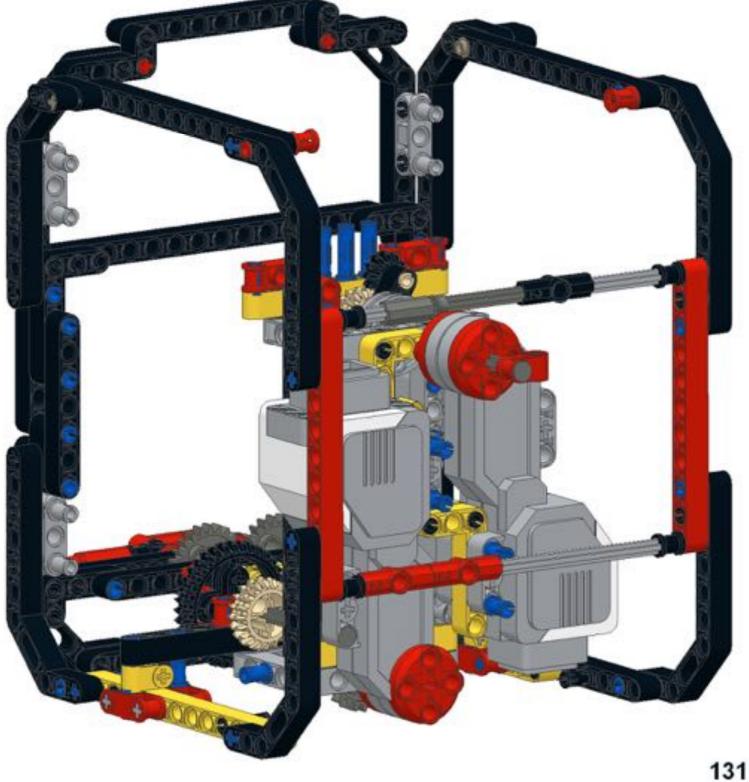

## Pt 2/3, top





































































18 1x 1x 1x











































34 🔨



















42 🔨













### 46 🐔







### 49 1x 1x







52 1x 1x













**57** 







## **59**







61 11 1x







# 63 1x





## 65 a









68 3 1x 1x









































83 1x

























91 🥞





93 1x 3x













97 1x 1x 3x











### 102 1x 1x







## 105<sub>2x</sub>



#### 106 1x 1x 1x







109







#### 





# 112 2 1x 1x







### 114 1<sub>1x</sub>











# 117 1x 2x



### 118 📆



# 119 1x















### 123 1x



### 124 1x 1x



### 125 zx







### 127 3x 4x































### 135 zx



# 136 2 1x 1x 1x











## 139 1x 1x



### 140 1x 1x



# 141 1x 7



### 142 📆



# 143 1x







### 145 1x 3x



# 146 2x 9























# 152 <sup>9</sup>









156 3 2x









# 159 1x 1x



## 160 1x 1x



#### 161 1x 1x





163 2x 2x 2x



















169 2 1x 1x









# 172 1x 2x











#### 177 zx























## 186 1x 1x















192 zx









196 4x











## Pt 3/3, complete







MONK3Y HEAD design by Michael Brandl, Building Instructions by Michael Brandl.

This work is licensed under a Creative Attribution-NonCommercial 4.0 International License. June 2016