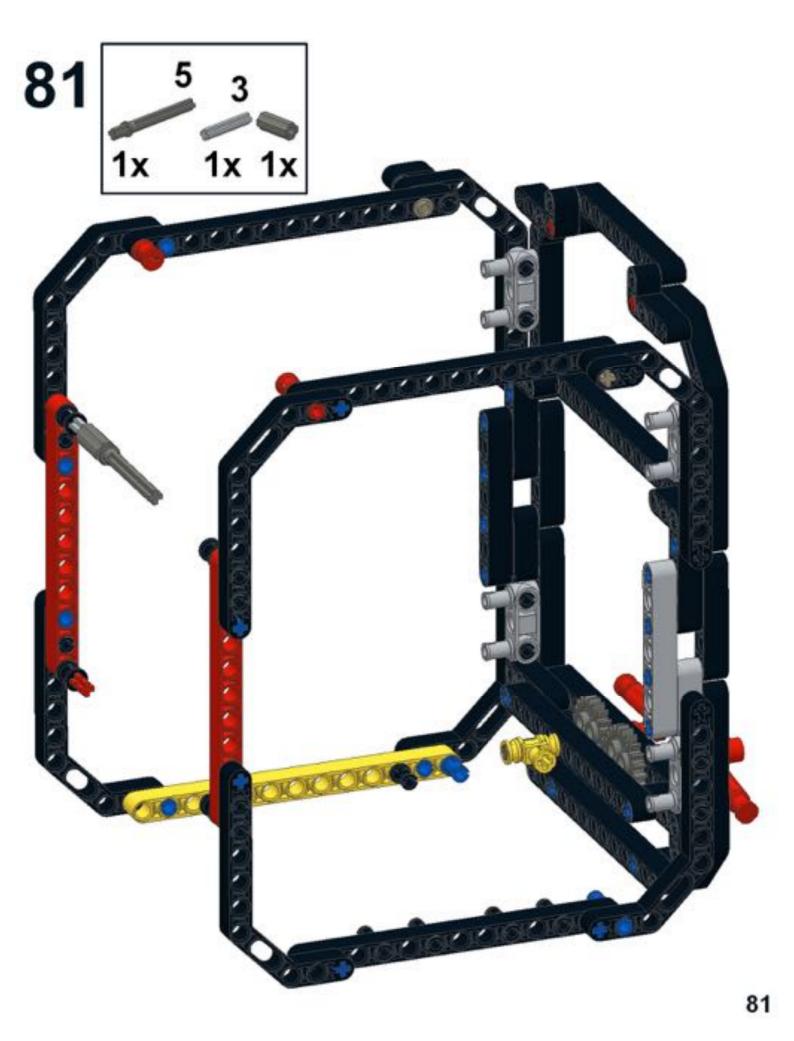

The INCP presents ROBOTRESHEZ (2010) + 42000 Community Challenge - Jame 2016. MCNOCY HERD design by Multium Brand, Studies, Institute by Michael Brand This work is become under a Community Community Philodophile Community of Challenge Studies of Community Community (Community Community Community

## Pt 1/3, bottom





























9 1x 1x 1x 1x 1x









































































## Pt 2/3, top





































































18 1x 1x 1x











































34 🔨



















42 🔨













### 46 🐔







### 49 1x 1x







52 1x 1x













**57** 







## **59**







61 11 1x







# 63 1x





## 65 a









68 3 1x 1x









































83 1x

























91 🥞





93 1x 3x













97 1x 1x 3x











### 102 1x 1x







## 105<sub>2x</sub>



#### 106 1x 1x 1x







109







#### 





# 112 2 1x 1x







### 114 1<sub>1x</sub>











# 117 1x 2x



### 118 📆



# 119 1x















### 123 1x



### 124 1x 1x



### 125 zx







### 127 3x 4x































### 135 zx



# 136 2 1x 1x 1x











## 139 1x 1x



### 140 1x 1x



# 141 1x 7



### 142 📆



# 143 1x







### 145 1x 3x



# 146 2x 9























# 152 <sup>9</sup>









156 3 2x









# 159 1x 1x



## 160 1x 1x



#### 161 1x 1x





163 2x 2x 2x



















169 2 1x 1x









# 172 1x 2x











#### 177 zx























## 186 1x 1x















192 zx