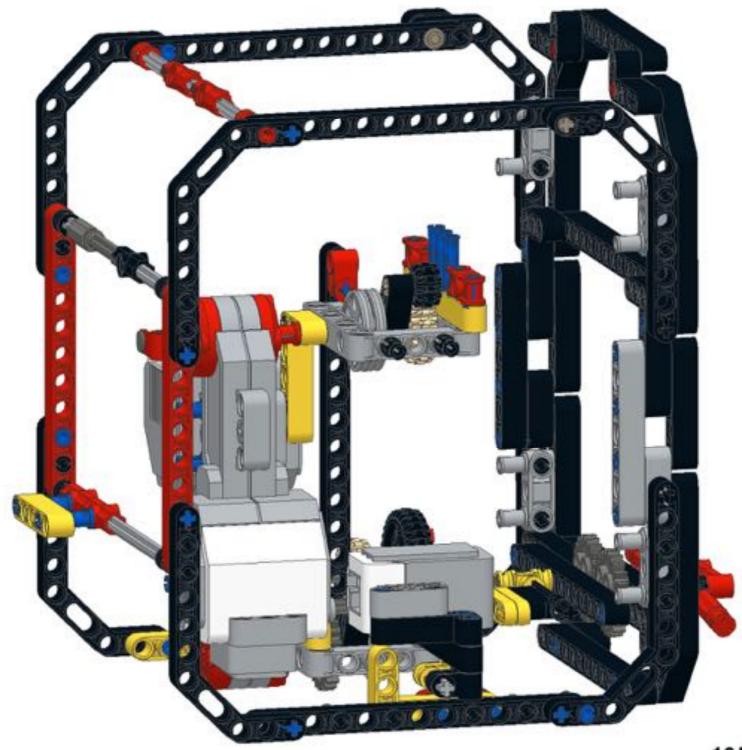

## Pt 2/3, top





































































18 1x 1x 1x











































34 🔨



















42 🔨













### 46 🐔







### 49 1x 1x







52 1x 1x













**57** 







## **59**







61 11 1x







# 63 1x





## 65 a









68 3 1x 1x









































83 1x

























91 🥞





93 1x 3x













97 1x 1x 3x











### 102 1x 1x







## 105<sub>2x</sub>



#### 106 1x 1x 1x







109







#### 





# 112 2 1x 1x







### 114 1<sub>1x</sub>











# 117 1x 2x



### 118 📆



# 119 1x















### 123 1x



### 124 1x 1x



### 125 zx







### 127 3x 4x































### 135 zx



# 136 2 1x 1x 1x











## 139 1x 1x



### 140 1x 1x



# 141 1x 7



### 142 📆



# 143 1x







### 145 1x 3x



# 146 2x 9























# 152 <sup>9</sup>









156 3 2x









# 159 1x 1x



## 160 1x 1x



#### 161 1x 1x





163 2x 2x 2x



















169 2 1x 1x









# 172 1x 2x











#### 177 zx























## 186 1x 1x















192 zx









196 4x











## Pt 3/3, complete







MONK3Y HEAD design by Michael Brandl, Building Instructions by Michael Brandl.

This work is licensed under a Creative Attribution-NonCommercial 4.0 International License. June 2016