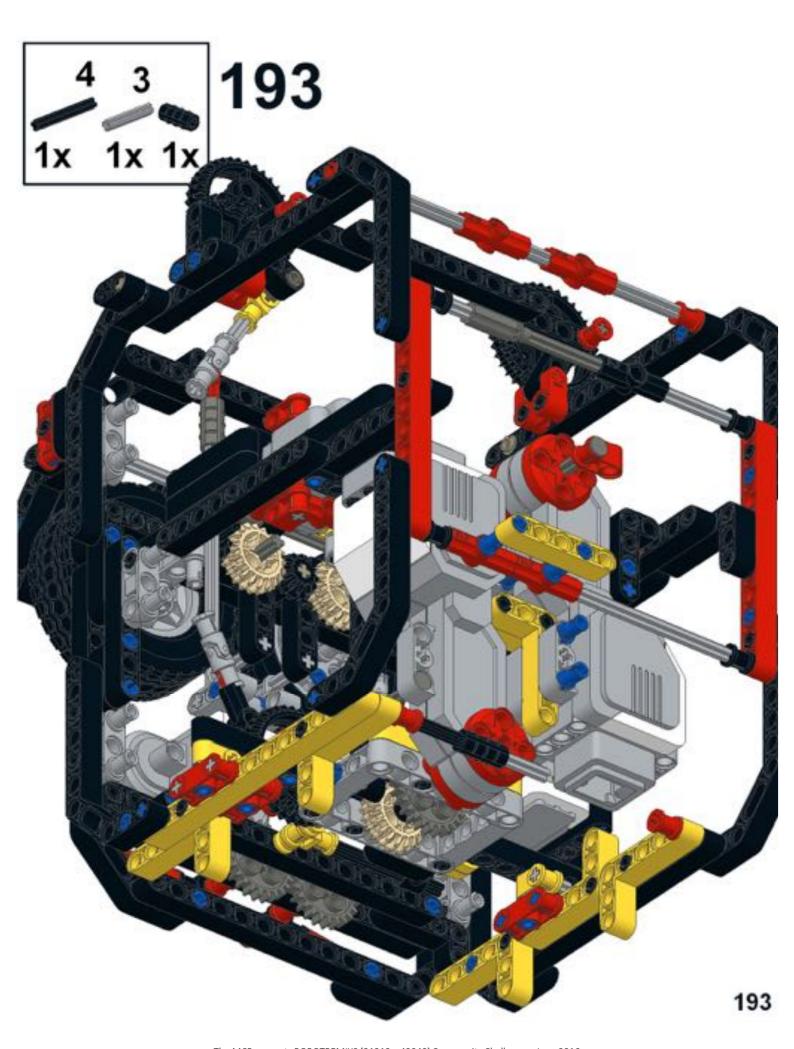

83 1x

























91 🥞





93 1x 3x













97 1x 1x 3x











### 102 1x 1x







## 105<sub>2x</sub>



#### 106 1x 1x 1x







109







#### 





# 112 2 1x 1x







### 114 1<sub>1x</sub>











# 117 1x 2x



### 118 📆



# 119 1x















### 123 1x



### 124 1x 1x



### 125 zx







### 127 3x 4x































### 135 zx



# 136 2 1x 1x 1x











## 139 1x 1x



### 140 1x 1x



# 141 1x 7



### 142 📆



# 143 1x







### 145 1x 3x



# 146 2x 9























# 152 <sup>9</sup>









156 3 2x









# 159 1x 1x



## 160 1x 1x



#### 161 1x 1x





163 2x 2x 2x



















169 2 1x 1x









# 172 1x 2x











#### 177 zx























## 186 1x 1x















192 zx









196 4x











## Pt 3/3, complete







MONK3Y HEAD design by Michael Brandl, Building Instructions by Michael Brandl.

This work is licensed under a Creative Attribution-NonCommercial 4.0 International License. June 2016