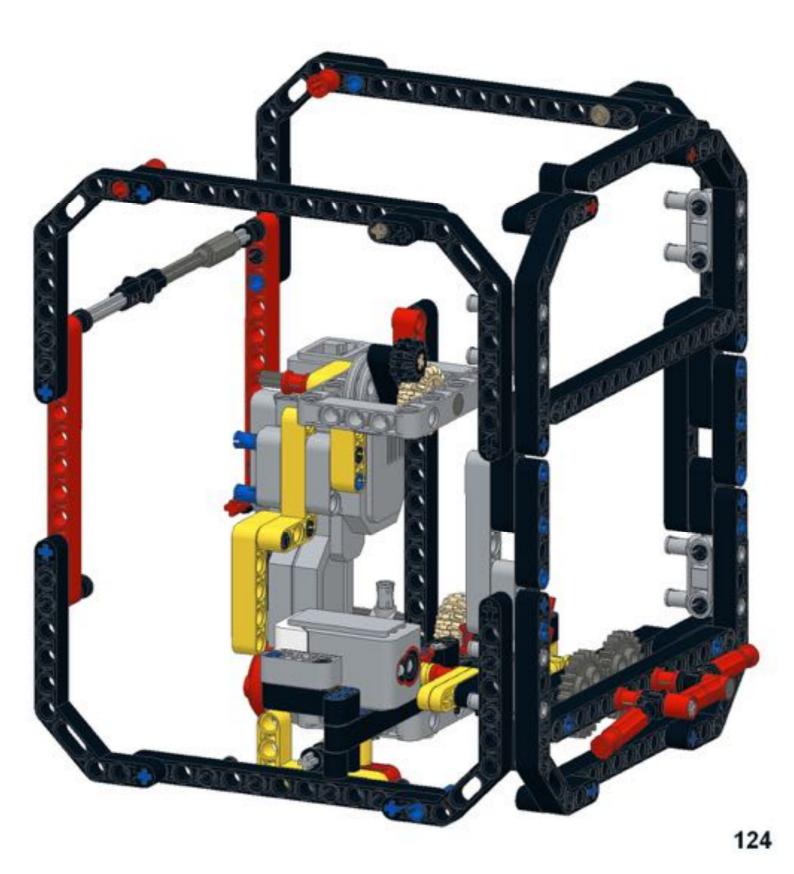

9 1x 1x 1x 1x 1x









































































## Pt 2/3, top





































































18 1x 1x 1x











































34 🔨



















42 🔨













### 46 🐔







### 49 1x 1x







52 1x 1x













**57** 







## **59**







61 11 1x







# 63 1x





## 65 a









68 3 1x 1x









































83 1x

























91 🥞





93 1x 3x













97 1x 1x 3x











### 102 1x 1x







## 105<sub>2x</sub>



#### 106 1x 1x 1x







109







#### 





# 112 2 1x 1x







### 114 1<sub>1x</sub>











# 117 1x 2x



### 118 📆



# 119 1x















### 123 1x



### 124 1x 1x



### 125 zx







### 127 3x 4x































### 135 zx



# 136 2 1x 1x 1x











## 139 1x 1x



### 140 1x 1x



# 141 1x 7



### 142 📆



# 143 1x







### 145 1x 3x



# 146 2x 9























# 152 <sup>9</sup>









156 3 2x









# 159 1x 1x



## 160 1x 1x



#### 161 1x 1x





163 2x 2x 2x



















169 2 1x 1x









# 172 1x 2x











#### 177 zx























## 186 1x 1x















192 zx









196 4x











## Pt 3/3, complete







MONK3Y HEAD design by Michael Brandl, Building Instructions by Michael Brandl.

This work is licensed under a Creative Attribution-NonCommercial 4.0 International License. June 2016