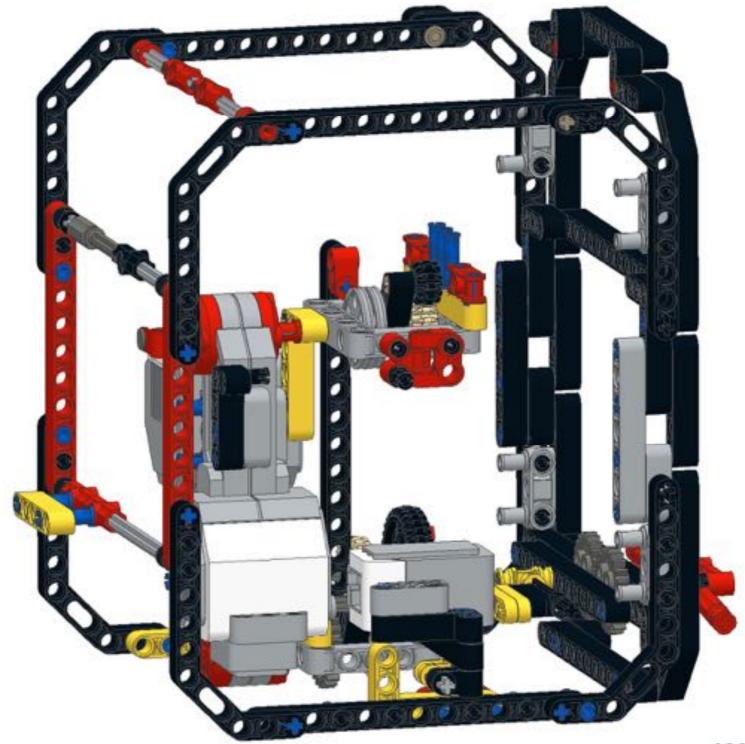

Pt 2/3, top





































































18 1x 1x 1x











































34 🔨



















42 🔨













### 46 🐔







### 49 1x 1x







52 1x 1x













**57** 







## **59**







61 11 1x







# 63 1x





## 65 a









68 3 1x 1x









































83 1x

























91 🥞





93 1x 3x













97 1x 1x 3x











### 102 1x 1x







## 105<sub>2x</sub>



#### 106 1x 1x 1x







109







#### 





# 112 2 1x 1x







### 114 1<sub>1x</sub>











# 117 1x 2x



### 118 📆



# 119 1x















### 123 1x



### 124 1x 1x



### 125 zx







### 127 3x 4x































### 135 zx



# 136 2 1x 1x 1x











## 139 1x 1x



### 140 1x 1x



# 141 1x 7



### 142 📆



# 143 1x







### 145 1x 3x



# 146 2x 9























# 152 <sup>9</sup>









156 3 2x









# 159 1x 1x



## 160 1x 1x



#### 161 1x 1x





163 2x 2x 2x



















169 2 1x 1x









# 172 1x 2x











#### 177 zx























## 186 1x 1x















192 zx









196 4x











## Pt 3/3, complete







MONK3Y HEAD design by Michael Brandl, Building Instructions by Michael Brandl.

This work is licensed under a Creative Attribution-NonCommercial 4.0 International License. June 2016