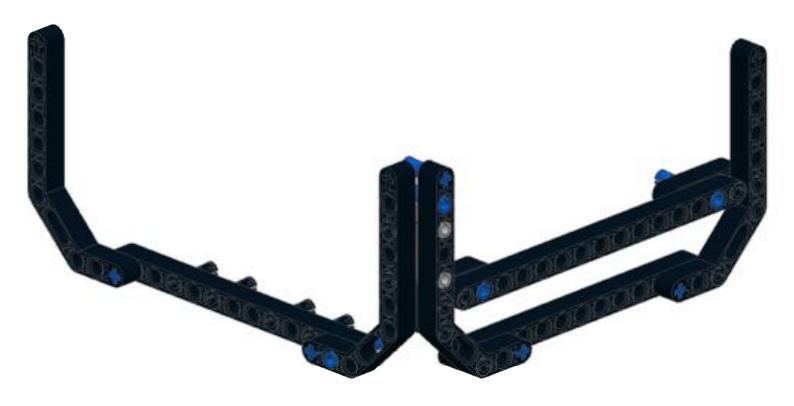

## monkay Head by: mike Sminds





ROBOTREMIX#2

The INCP presents ROBOTRESHEZ (2010) + 42000 Community Challenge - Jame 2016. MCNOCY HERD design by Multium Brand, Studies, Institute by Michael Brand This work is become under a Community Community Philodophile Community of Challenge Studies of Community Community (Community Community Community

## Pt 1/3, bottom





























9 1x 1x 1x 1x 1x









































































## Pt 2/3, top





































































18 1x 1x 1x











































34 🔨



















42 🔨













### 46 🐔







### 49 1x 1x







52 1x 1x













**57** 







## **59**







61 11 1x







# 63 1x





## 65 a









68 3 1x 1x









































83 1x

























91 🥞





93 1x 3x













97 1x 1x 3x











### 102 1x 1x







## 105<sub>2x</sub>



#### 106 1x 1x 1x







109







#### 





# 112 2 1x 1x







### 114 1<sub>1x</sub>











# 117 1x 2x



### 118 📆



# 119 1x















### 123 1x



### 124 1x 1x



### 125 zx







### 127 3x 4x































### 135 zx



# 136 2 1x 1x 1x











## 139 1x 1x



### 140 1x 1x



# 141 1x 7



### 142 📆



# 143 1x







### 145 1x 3x