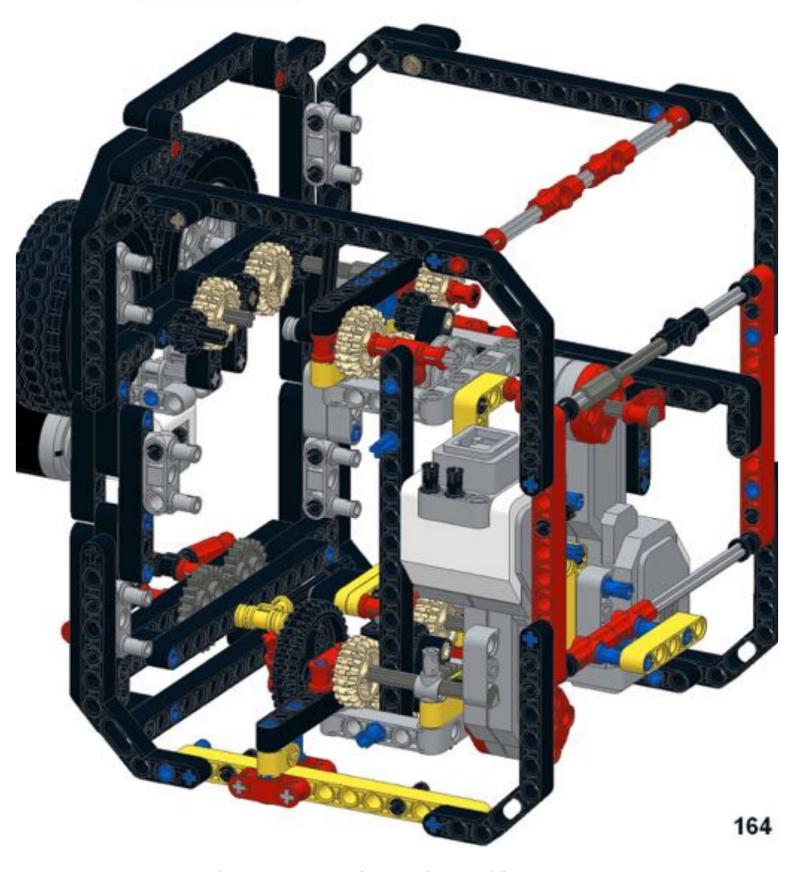

**57** 







## **59**







61 11 1x







# 63 1x





## 65 a









68 3 1x 1x









































83 1x

























91 🥞





93 1x 3x













97 1x 1x 3x











### 102 1x 1x







## 105<sub>2x</sub>



#### 106 1x 1x 1x







109







#### 





# 112 2 1x 1x







### 114 1<sub>1x</sub>











# 117 1x 2x



### 118 📆



# 119 1x















### 123 1x



### 124 1x 1x



### 125 zx







### 127 3x 4x































### 135 zx



# 136 2 1x 1x 1x











## 139 1x 1x



### 140 1x 1x



# 141 1x 7



### 142 📆



# 143 1x







### 145 1x 3x



# 146 2x 9























# 152 <sup>9</sup>









156 3 2x









# 159 1x 1x



## 160 1x 1x



#### 161 1x 1x





163 2x 2x 2x



















169 2 1x 1x









# 172 1x 2x











#### 177 zx























## 186 1x 1x















192 zx









196 4x











## Pt 3/3, complete







MONK3Y HEAD design by Michael Brandl, Building Instructions by Michael Brandl.

This work is licensed under a Creative Attribution-NonCommercial 4.0 International License. June 2016