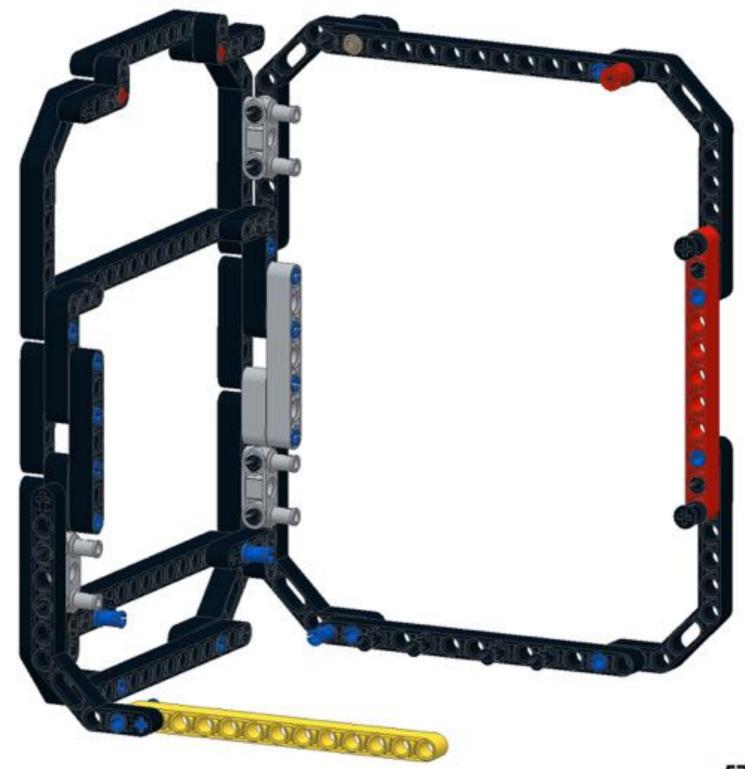

## monkay Head by: mike Sminds





ROBOTREMIX#2

The INCP presents ROBOTRESHEZ (2010) + 42000 Community Challenge - Jame 2016. MCNOCY HERD design by Multium Brand, Studies, Institute by Michael Brand This work is become under a Community Community Philodophile Community of Challenge Studies of Community Community (Community Community Community

## Pt 1/3, bottom





























9 1x 1x 1x 1x 1x









































































## Pt 2/3, top





































































18 1x 1x 1x











































34 🔨



















42 🔨













### 46 🐔







### 49 1x 1x







52 1x 1x













**57** 







## **59**







61 11 1x







# 63 1x





## 65 a









68 3 1x 1x









































83 1x

























91 🥞





93 1x 3x













97 1x 1x 3x











### 102 1x 1x







## 105<sub>2x</sub>



#### 106 1x 1x 1x







109







#### 





# 112 2 1x 1x







### 114 1<sub>1x</sub>











# 117 1x 2x



### 118 📆



# 119 1x















### 123 1x



### 124 1x 1x



### 125 zx







### 127 3x 4x































### 135 zx



# 136 2 1x 1x 1x











## 139 1x 1x



### 140 1x 1x



# 141 1x 7



### 142 📆



# 143 1x







### 145 1x 3x



# 146 2x 9























# 152 <sup>9</sup>









156 3 2x









# 159 1x 1x



## 160 1x 1x



#### 161 1x 1x





163 2x 2x 2x



















169 2