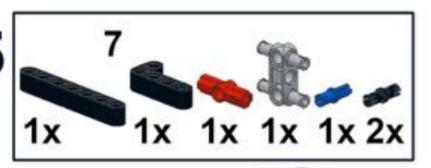

**57** 







## **59**







61 11 1x







# 63 1x





## 65 a









68 3 1x 1x









































83 1x

























91 🥞





93 1x 3x













97 1x 1x 3x











### 102 1x 1x







## 105<sub>2x</sub>



#### 106 1x 1x 1x







109







#### 





# 112 2 1x 1x







### 114 1<sub>1x</sub>











# 117 1x 2x



### 118 📆



# 119 1x















### 123 1x



### 124 1x 1x



### 125 zx







### 127 3x 4x































### 135 zx



# 136 2 1x 1x 1x











## 139 1x 1x



### 140 1x 1x



# 141 1x 7



### 142 📆



# 143 1x







### 145 1x 3x



# 146 2x 9























# 152 <sup>9</sup>









156 3 2x









# 159 1x 1x



## 160 1x 1x



#### 161 1x 1x





163 2x 2x 2x



















169 2 1x 1x









# 172 1x 2x











#### 177 zx























## 186 1x 1x















192 zx









196 4x











## Pt 3/3, complete







MONK3Y HEAD design by Michael Brandl, Building Instructions by Michael Brandl.

This work is licensed under a Creative Attribution-NonCommercial 4.0 International License. June 2016