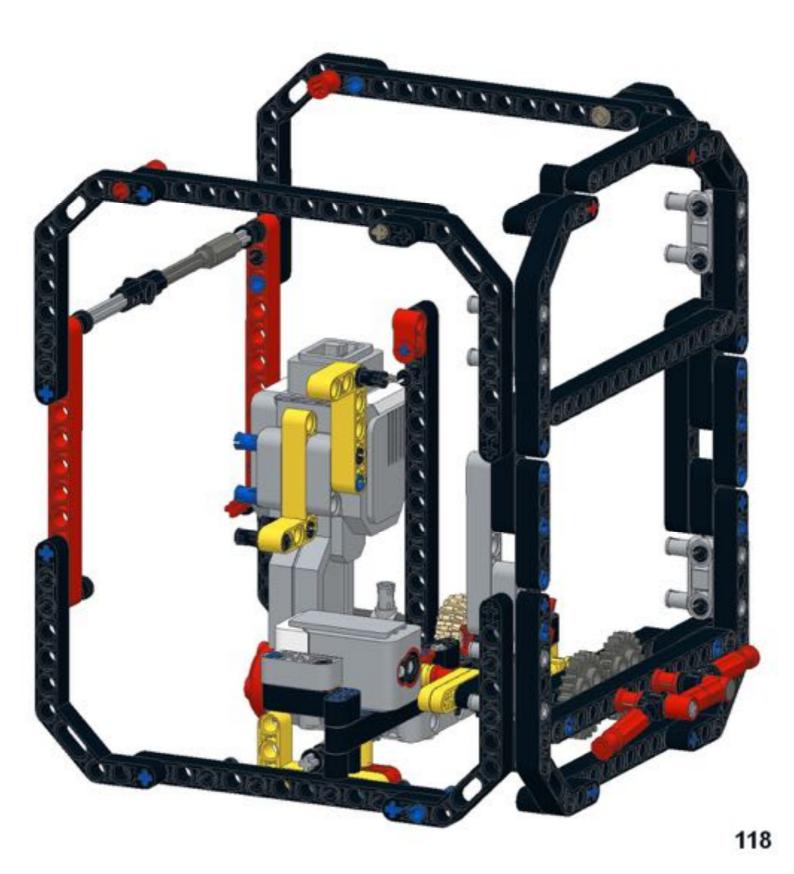

ity (Community Community Community

## Pt 1/3, bottom





























9 1x 1x 1x 1x 1x









































































## Pt 2/3, top





































































18 1x 1x 1x











































34 🔨



















42 🔨













### 46 🐔







### 49 1x 1x







52 1x 1x













**57** 







## **59**







61 11 1x







# 63 1x





## 65 a









68 3 1x 1x









































83 1x

























91 🥞





93 1x 3x













97 1x 1x 3x











### 102 1x 1x







## 105<sub>2x</sub>



#### 106 1x 1x 1x







109







#### 





# 112 2 1x 1x







### 114 1<sub>1x</sub>











# 117 1x 2x



### 118 📆



# 119 1x















### 123 1x



### 124 1x 1x



### 125 zx







### 127 3x 4x































### 135 zx



# 136 2 1x 1x 1x











## 139 1x 1x



### 140 1x 1x



# 141 1x 7



### 142 📆



# 143 1x







### 145 1x 3x



# 146 2x 9























# 152 <sup>9</sup>









156 3 2x









# 159 1x 1x



## 160 1x 1x



#### 161 1x 1x





163 2x 2x 2x



















169 2 1x 1x









# 172 1x 2x











#### 177 zx























## 186 1x 1x















192 zx









196 4x











## Pt 3/3, complete







MONK3Y HEAD design by Michael Brandl, Building Instructions by Michael Brandl.

This work is licensed under a Creative Attribution-NonCommercial 4.0 International License. June 2016