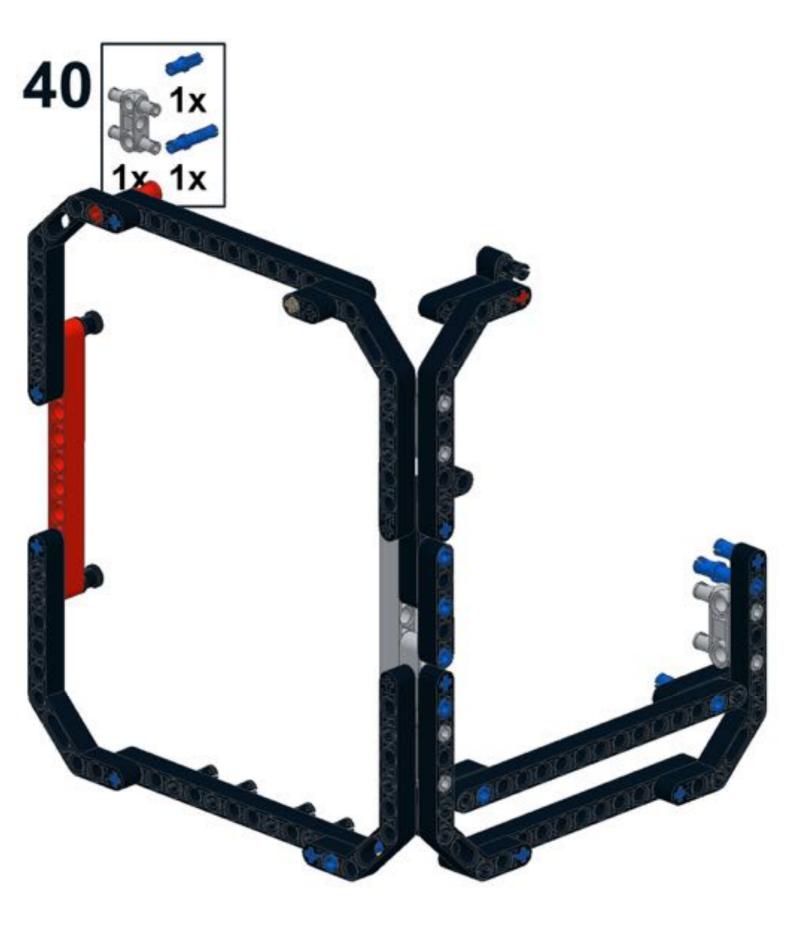

## monkay Head by: mike Sminds





ROBOTREMIX#2

The INCP presents ROBOTRESHEZ (2010) + 42000 Community Challenge - Jame 2016. MCNOCY HERD design by Multium Brand, Studies, Institute by Michael Brand This work is become under a Community Community Philodophile Community of Challenge Studies of Community Community (Community Community Community

## Pt 1/3, bottom





























9 1x 1x 1x 1x 1x









































































## Pt 2/3, top





































































18 1x 1x 1x











































34 🔨



















42 🔨













### 46 🐔







### 49 1x 1x







52 1x 1x













**57** 







## **59**







61 11 1x







# 63 1x





## 65 a









68 3 1x 1x









































83 1x

























91 🥞





93 1x 3x













97 1x 1x 3x











### 102 1x 1x







## 105<sub>2x</sub>



#### 106 1x 1x 1x







109







#### 





# 112 2 1x 1x







### 114 1<sub>1x</sub>











# 117 1x 2x



### 118 📆



# 119 1x















### 123 1x



### 124 1x 1x



### 125 zx







### 127 3x 4x































### 135 zx



# 136 2 1x 1x 1x











## 139 1x 1x



### 140 1x 1x



# 141 1x 7



### 142 📆



# 143 1x







### 145 1x 3x



# 146 2x 9























# 152 <sup>9</sup>









156 3 2x