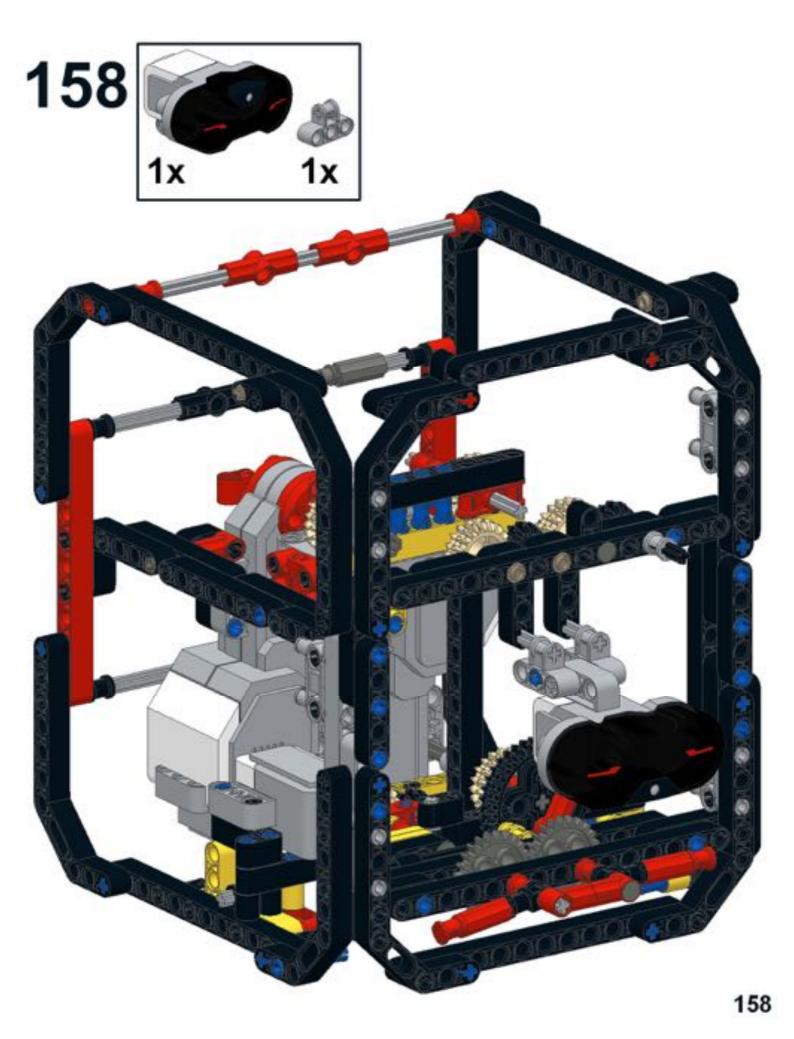

42 🔨













### 46 🐔







### 49 1x 1x







52 1x 1x













**57** 







## **59**







61 11 1x







# 63 1x





## 65 a









68 3 1x 1x









































83 1x

























91 🥞





93 1x 3x













97 1x 1x 3x











### 102 1x 1x







## 105<sub>2x</sub>



#### 106 1x 1x 1x







109







#### 





# 112 2 1x 1x







### 114 1<sub>1x</sub>











# 117 1x 2x



### 118 📆



# 119 1x















### 123 1x



### 124 1x 1x



### 125 zx







### 127 3x 4x































### 135 zx



# 136 2 1x 1x 1x











## 139 1x 1x



### 140 1x 1x



# 141 1x 7



### 142 📆



# 143 1x







### 145 1x 3x



# 146 2x 9























# 152 <sup>9</sup>









156 3 2x









# 159 1x 1x



## 160 1x 1x



#### 161 1x 1x





163 2x 2x 2x



















169 2 1x 1x









# 172 1x 2x











#### 177 zx























## 186 1x 1x















192 zx









196 4x











## Pt 3/3, complete







MONK3Y HEAD design by Michael Brandl, Building Instructions by Michael Brandl.

This work is licensed under a Creative Attribution-NonCommercial 4.0 International License. June 2016