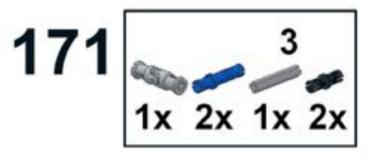

*







61 11 1x







# 63 1x





## 65 a









68 3 1x 1x









































83 1x

























91 🥞





93 1x 3x













97 1x 1x 3x











### 102 1x 1x







## 105<sub>2x</sub>



#### 106 1x 1x 1x







109







#### 





# 112 2 1x 1x







### 114 1<sub>1x</sub>











# 117 1x 2x



### 118 📆



# 119 1x















### 123 1x



### 124 1x 1x



### 125 zx







### 127 3x 4x































### 135 zx



# 136 2 1x 1x 1x











## 139 1x 1x



### 140 1x 1x



# 141 1x 7



### 142 📆



# 143 1x







### 145 1x 3x



# 146 2x 9























# 152 <sup>9</sup>









156 3 2x









# 159 1x 1x



## 160 1x 1x



#### 161 1x 1x





163 2x 2x 2x



















169 2 1x 1x









# 172 1x 2x











#### 177 zx























## 186 1x 1x















192 zx









196 4x











## Pt 3/3, complete







MONK3Y HEAD design by Michael Brandl, Building Instructions by Michael Brandl.

This work is licensed under a Creative Attribution-NonCommercial 4.0 International License. June 2016