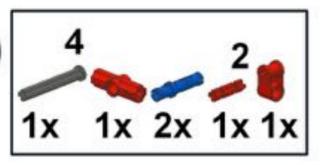

## Pt 2/3, top





































































18 1x 1x 1x











































34 🔨



















42 🔨













### 46 🐔







### 49 1x 1x







52 1x 1x













**57** 







## **59**







61 11 1x







# 63 1x





## 65 a









68 3 1x 1x









































83 1x

























91 🥞





93 1x 3x













97 1x 1x 3x











### 102 1x 1x







## 105<sub>2x</sub>



#### 106 1x 1x 1x







109







#### 





# 112 2 1x 1x







### 114 1<sub>1x</sub>











# 117 1x 2x



### 118 📆



# 119 1x















### 123 1x



### 124 1x 1x



### 125 zx







### 127 3x 4x































### 135 zx



# 136 2 1x 1x 1x











## 139 1x 1x



### 140 1x 1x



# 141 1x 7



### 142 📆



# 143 1x







### 145 1x 3x



# 146 2x 9























# 152 <sup>9</sup>









156 3 2x









# 159 1x 1x



## 160 1x 1x



#### 161 1x 1x





163 2x 2x 2x



















169 2 1x 1x









# 172 1x 2x











#### 177 zx























## 186 1x 1x















192 zx









196 4x











## Pt 3/3, complete







MONK3Y HEAD design by Michael Brandl, Building Instructions by Michael Brandl.

This work is licensed under a Creative Attribution-NonCommercial 4.0 International License. June 2016