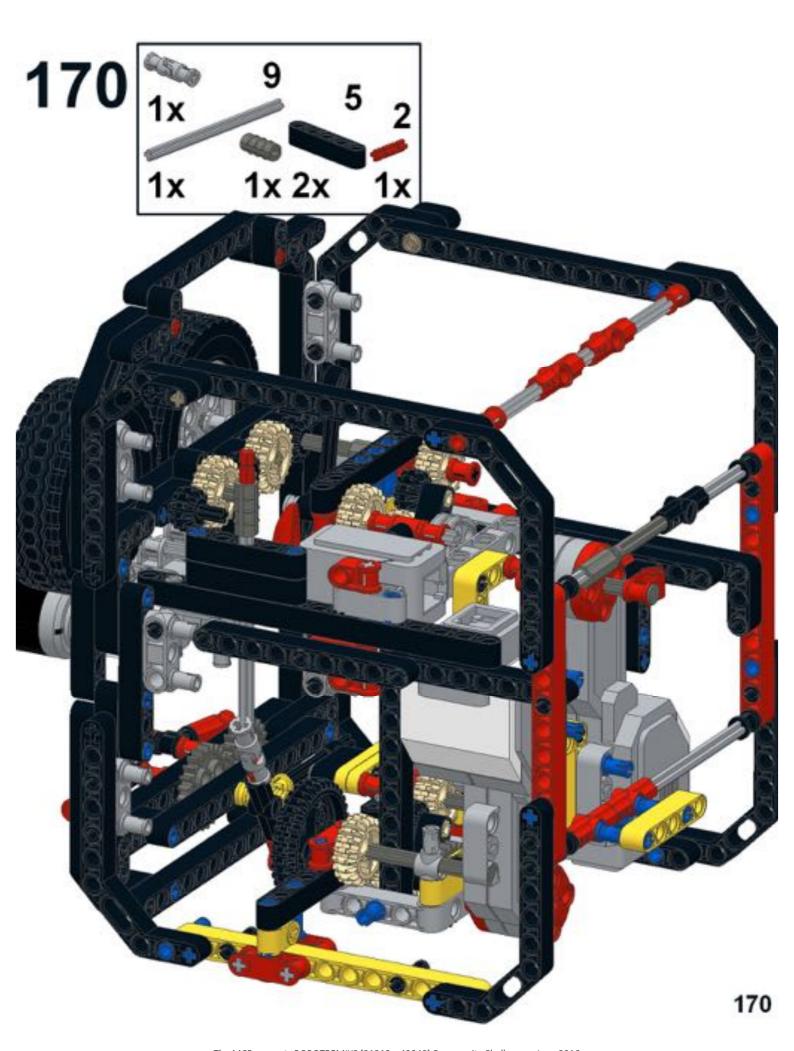

9**







61 11 1x







# 63 1x





## 65 a









68 3 1x 1x









































83 1x

























91 🥞





93 1x 3x













97 1x 1x 3x











### 102 1x 1x







## 105<sub>2x</sub>



#### 106 1x 1x 1x







109







#### 





# 112 2 1x 1x







### 114 1<sub>1x</sub>











# 117 1x 2x



### 118 📆



# 119 1x















### 123 1x



### 124 1x 1x



### 125 zx







### 127 3x 4x































### 135 zx



# 136 2 1x 1x 1x











## 139 1x 1x



### 140 1x 1x



# 141 1x 7



### 142 📆



# 143 1x







### 145 1x 3x



# 146 2x 9























# 152 <sup>9</sup>









156 3 2x









# 159 1x 1x



## 160 1x 1x



#### 161 1x 1x





163 2x 2x 2x



















169 2 1x 1x









# 172 1x 2x











#### 177 zx























## 186 1x 1x















192 zx









196 4x











## Pt 3/3, complete







MONK3Y HEAD design by Michael Brandl, Building Instructions by Michael Brandl.

This work is licensed under a Creative Attribution-NonCommercial 4.0 International License. June 2016