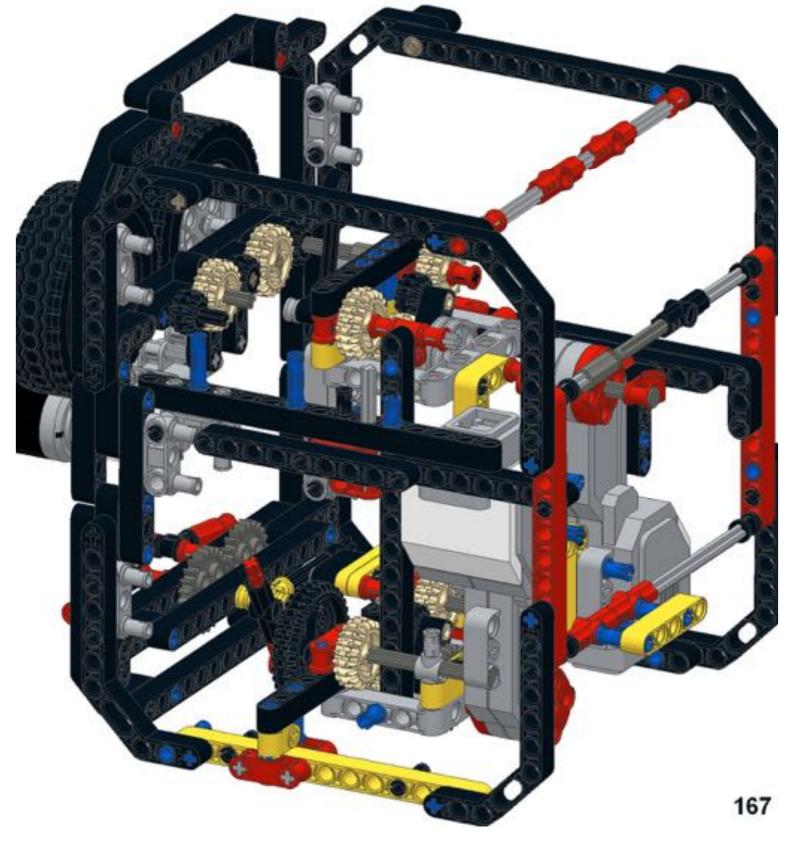

57** 







## **59**







61 11 1x







# 63 1x





## 65 a









68 3 1x 1x









































83 1x

























91 🥞





93 1x 3x













97 1x 1x 3x











### 102 1x 1x







## 105<sub>2x</sub>



#### 106 1x 1x 1x







109







#### 





# 112 2 1x 1x







### 114 1<sub>1x</sub>











# 117 1x 2x



### 118 📆



# 119 1x















### 123 1x



### 124 1x 1x



### 125 zx







### 127 3x 4x































### 135 zx



# 136 2 1x 1x 1x











## 139 1x 1x



### 140 1x 1x



# 141 1x 7



### 142 📆



# 143 1x







### 145 1x 3x



# 146 2x 9























# 152 <sup>9</sup>









156 3 2x









# 159 1x 1x



## 160 1x 1x



#### 161 1x 1x





163 2x 2x 2x



















169 2 1x 1x









# 172 1x 2x











#### 177 zx























## 186 1x 1x















192 zx









196 4x











## Pt 3/3, complete







MONK3Y HEAD design by Michael Brandl, Building Instructions by Michael Brandl.

This work is licensed under a Creative Attribution-NonCommercial 4.0 International License. June 2016