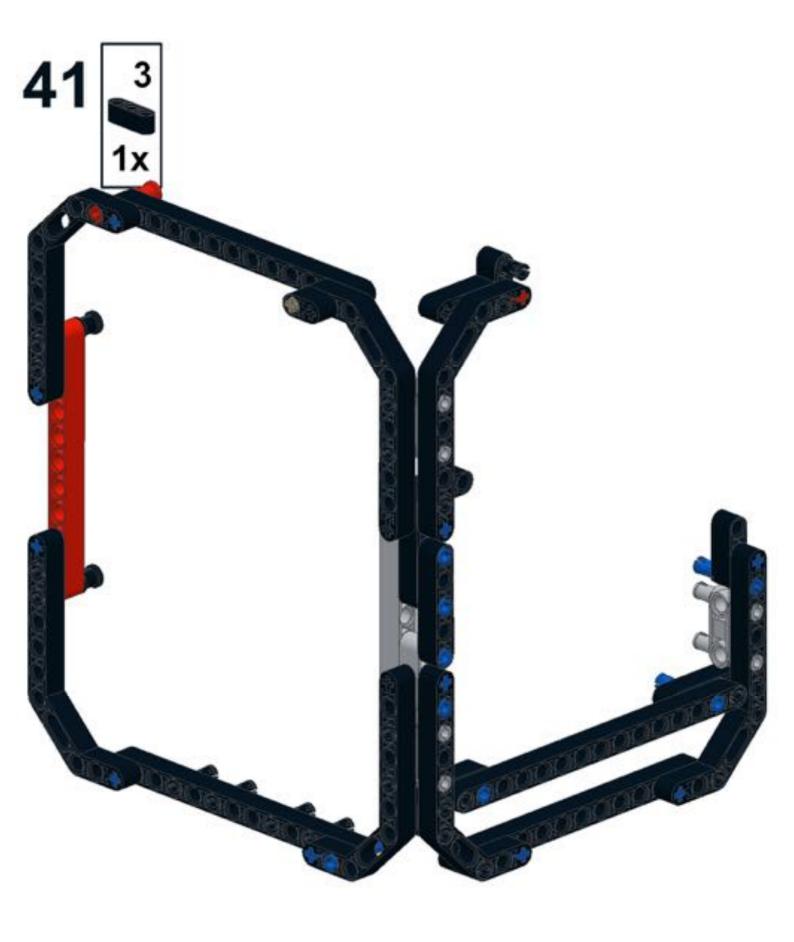

## monkay Head by: mike Sminds





ROBOTREMIX#2

The INCP presents ROBOTRESHEZ (2010) + 42000 Community Challenge - Jame 2016. MCNOCY HERD design by Multium Brand, Studies, Institute by Michael Brand This work is become under a Community Community Philodophile Community of Challenge Studies of Community Community (Community Community Community

## Pt 1/3, bottom





























9 1x 1x 1x 1x 1x









































































## Pt 2/3, top





































































18 1x 1x 1x











































34 🔨



















42 🔨













### 46 🐔







### 49 1x 1x







52 1x 1x













**57** 







## **59**







61 11 1x







# 63 1x





## 65 a









68 3 1x 1x









































83 1x

























91 🥞





93 1x 3x













97 1x 1x 3x











### 102 1x 1x







## 105<sub>2x</sub>



#### 106 1x 1x 1x







109







#### 





# 112 2 1x 1x







### 114 1<sub>1x</sub>











# 117 1x 2x



### 118 📆



# 119 1x















### 123 1x



### 124 1x 1x



### 125 zx







### 127 3x 4x































### 135 zx



# 136 2 1x 1x 1x











## 139 1x 1x



### 140 1x 1x



# 141 1x 7



### 142 📆



# 143 1x







### 145 1x 3x



# 146 2x 9























# 152 <sup>9</sup>









156 3 2x