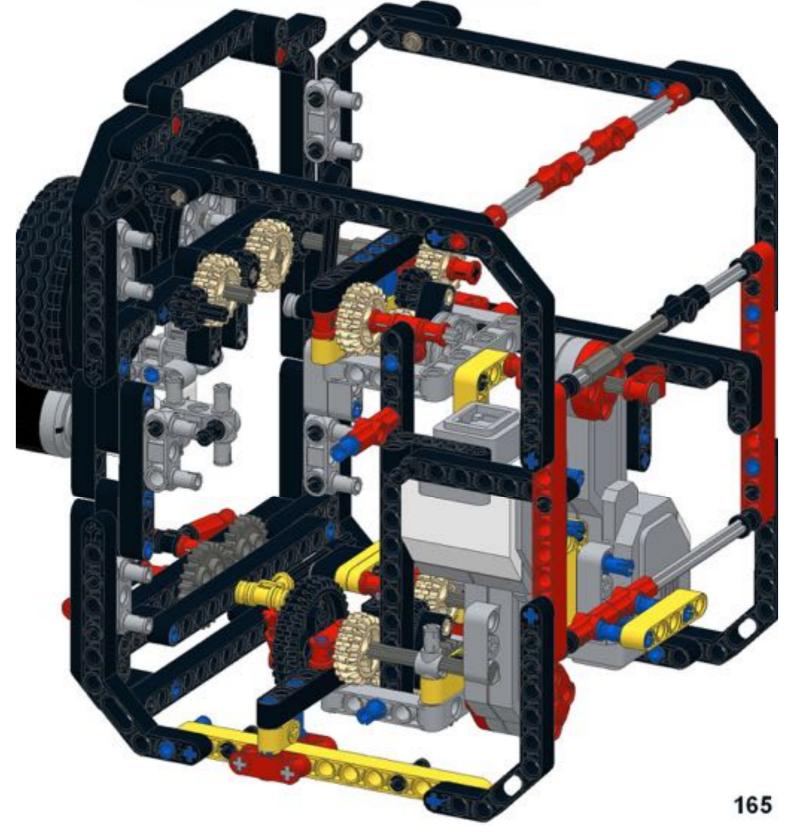

**57** 







## **59**







61 11 1x







# 63 1x





## 65 a









68 3 1x 1x









































83 1x

























91 🥞





93 1x 3x













97 1x 1x 3x











### 102 1x 1x







## 105<sub>2x</sub>



#### 106 1x 1x 1x







109







#### 





# 112 2 1x 1x







### 114 1<sub>1x</sub>











# 117 1x 2x



### 118 📆



# 119 1x















### 123 1x



### 124 1x 1x



### 125 zx







### 127 3x 4x































### 135 zx



# 136 2 1x 1x 1x











## 139 1x 1x



### 140 1x 1x



# 141 1x 7



### 142 📆



# 143 1x







### 145 1x 3x



# 146 2x 9























# 152 <sup>9</sup>









156 3 2x









# 159 1x 1x



## 160 1x 1x



#### 161 1x 1x





163 2x 2x 2x



















169 2 1x 1x









# 172 1x 2x











#### 177 zx























## 186 1x 1x















192 zx









196 4x











## Pt 3/3, complete







MONK3Y HEAD design by Michael Brandl, Building Instructions by Michael Brandl.

This work is licensed under a Creative Attribution-NonCommercial 4.0 International License. June 2016