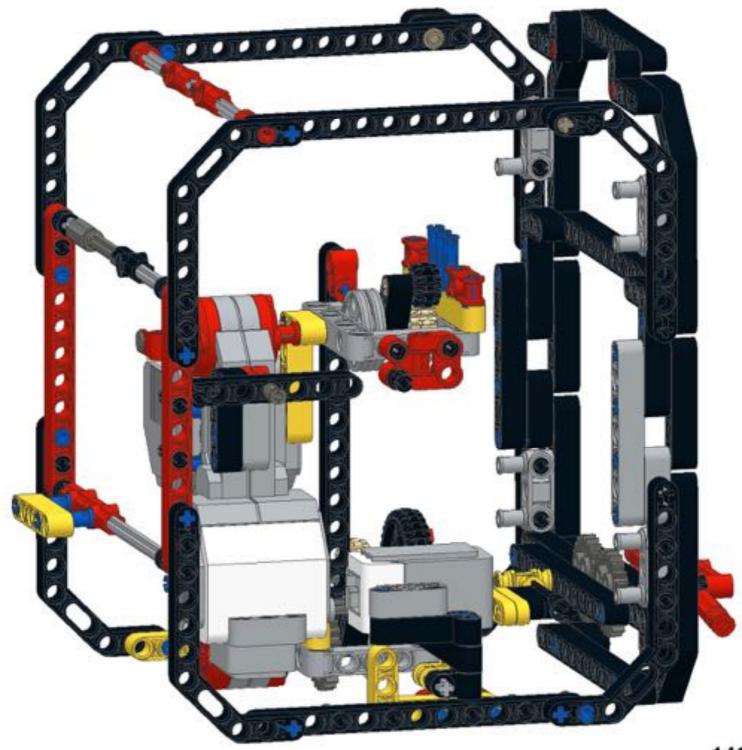

18 1x 1x 1x











































34 🔨



















42 🔨













### 46 🐔







### 49 1x 1x







52 1x 1x













**57** 







## **59**







61 11 1x







# 63 1x





## 65 a









68 3 1x 1x









































83 1x

























91 🥞





93 1x 3x













97 1x 1x 3x











### 102 1x 1x







## 105<sub>2x</sub>



#### 106 1x 1x 1x







109







#### 





# 112 2 1x 1x







### 114 1<sub>1x</sub>











# 117 1x 2x



### 118 📆



# 119 1x















### 123 1x



### 124 1x 1x



### 125 zx







### 127 3x 4x































### 135 zx



# 136 2 1x 1x 1x











## 139 1x 1x



### 140 1x 1x



# 141 1x 7



### 142 📆



# 143 1x







### 145 1x 3x



# 146 2x 9























# 152 <sup>9</sup>









156 3 2x









# 159 1x 1x



## 160 1x 1x



#### 161 1x 1x





163 2x 2x 2x



















169 2 1x 1x









# 172 1x 2x











#### 177 zx























## 186 1x 1x















192 zx









196 4x











## Pt 3/3, complete







MONK3Y HEAD design by Michael Brandl, Building Instructions by Michael Brandl.

This work is licensed under a Creative Attribution-NonCommercial 4.0 International License. June 2016