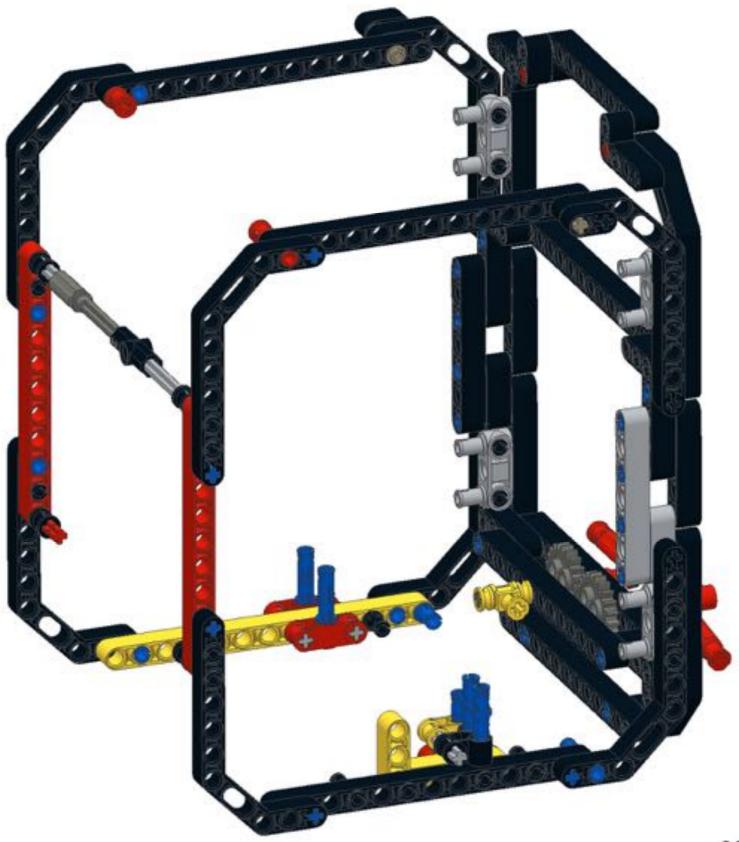

10) + 42000 Community Challenge - Jame 2016. MCNOCY HERD design by Multium Brand, Studies, Institute by Michael Brand This work is become under a Community Community Philodophile Community of Challenge Studies of Community Community (Community Community Community

## Pt 1/3, bottom





























9 1x 1x 1x 1x 1x









































































## Pt 2/3, top





































































18 1x 1x 1x











































34 🔨



















42 🔨













### 46 🐔







### 49 1x 1x







52 1x 1x













**57** 







## **59**







61 11 1x







# 63 1x





## 65 a









68 3 1x 1x









































83 1x

























91 🥞





93 1x 3x













97 1x 1x 3x











### 102 1x 1x







## 105<sub>2x</sub>



#### 106 1x 1x 1x







109







#### 





# 112 2 1x 1x







### 114 1<sub>1x</sub>











# 117 1x 2x



### 118 📆



# 119 1x















### 123 1x



### 124 1x 1x



### 125 zx







### 127 3x 4x































### 135 zx



# 136 2 1x 1x 1x











## 139 1x 1x



### 140 1x 1x



# 141 1x 7



### 142 📆



# 143 1x







### 145 1x 3x



# 146 2x 9























# 152 <sup>9</sup>









156 3 2x









# 159 1x 1x



## 160 1x 1x



#### 161 1x 1x





163 2x 2x 2x



















169 2 1x 1x









# 172 1x 2x











#### 177 zx























## 186 1x 1x















192 zx









196 4x











## Pt 3/3, c