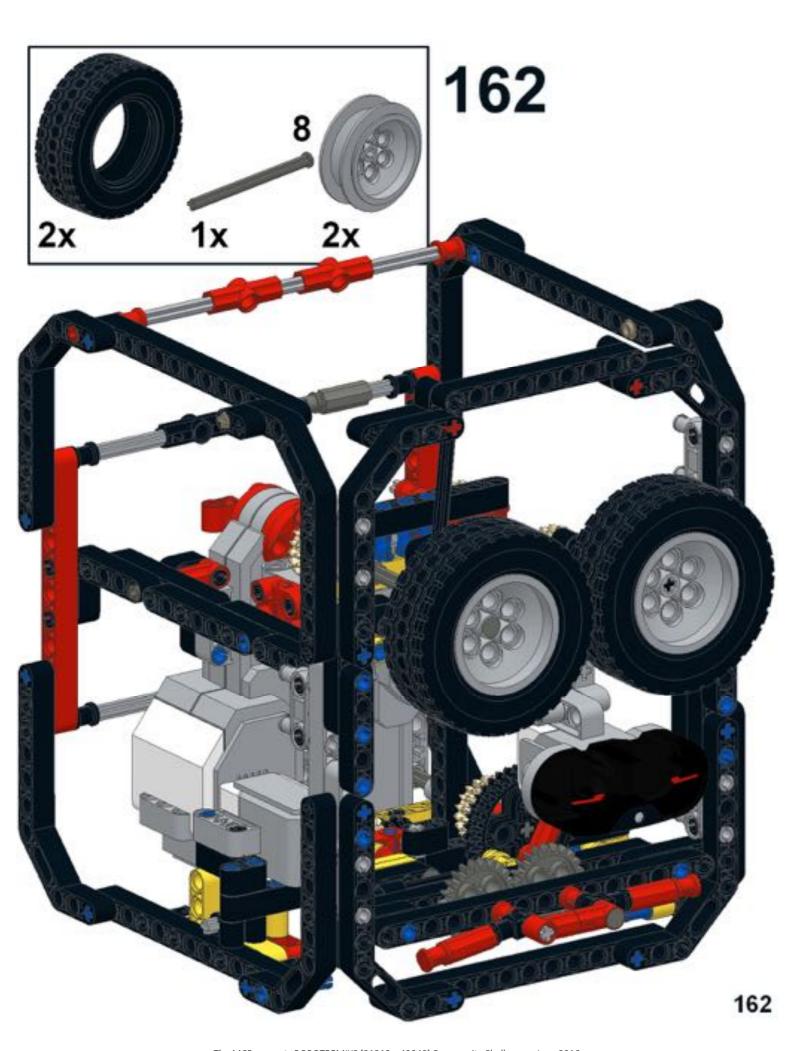

52 1x 1x













**57** 







## **59**







61 11 1x







# 63 1x





## 65 a









68 3 1x 1x









































83 1x

























91 🥞





93 1x 3x













97 1x 1x 3x











### 102 1x 1x







## 105<sub>2x</sub>



#### 106 1x 1x 1x







109







#### 





# 112 2 1x 1x







### 114 1<sub>1x</sub>











# 117 1x 2x



### 118 📆



# 119 1x















### 123 1x



### 124 1x 1x



### 125 zx







### 127 3x 4x































### 135 zx



# 136 2 1x 1x 1x











## 139 1x 1x



### 140 1x 1x



# 141 1x 7



### 142 📆



# 143 1x







### 145 1x 3x



# 146 2x 9























# 152 <sup>9</sup>









156 3 2x









# 159 1x 1x



## 160 1x 1x



#### 161 1x 1x





163 2x 2x 2x



















169 2 1x 1x









# 172 1x 2x











#### 177 zx























## 186 1x 1x















192 zx









196 4x











## Pt 3/3, complete







MONK3Y HEAD design by Michael Brandl, Building Instructions by Michael Brandl.

This work is licensed under a Creative Attribution-NonCommercial 4.0 International License. June 2016