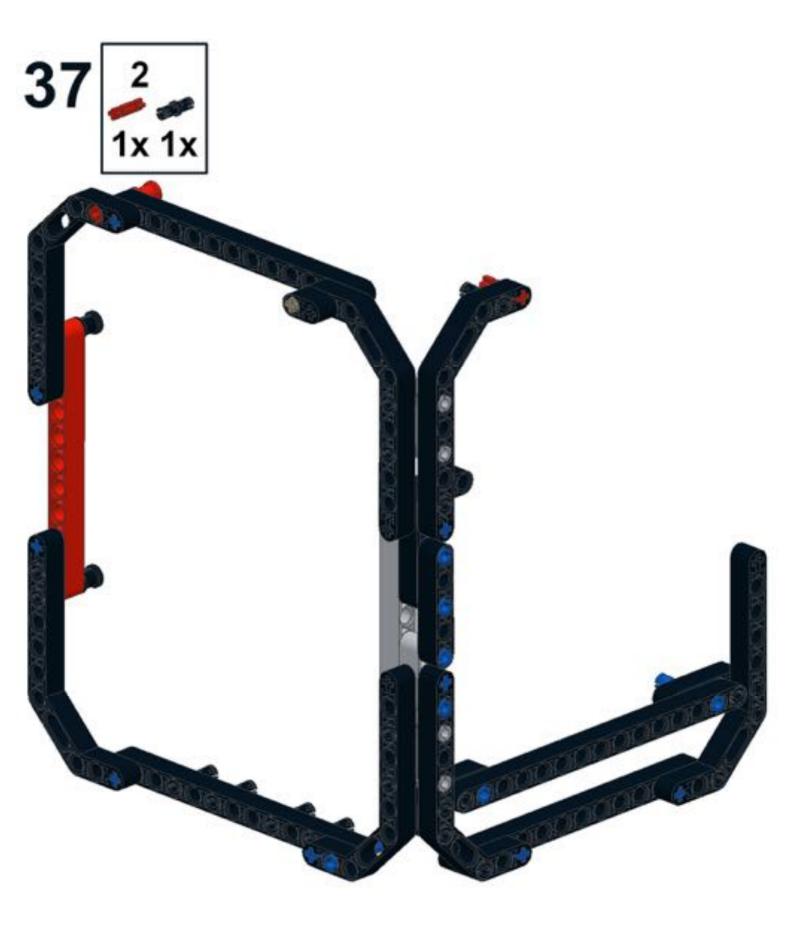

## monkay Head by: mike Sminds





ROBOTREMIX#2

The INCP presents ROBOTRESHEZ (2010) + 42000 Community Challenge - Jame 2016. MCNOCY HERD design by Multium Brand, Studies, Institute by Michael Brand This work is become under a Community Community Philodophile Community of Challenge Studies of Community Community (Community Community Community

## Pt 1/3, bottom





























9 1x 1x 1x 1x 1x









































































## Pt 2/3, top





































































18 1x 1x 1x











































34 🔨



















42 🔨













### 46 🐔







### 49 1x 1x







52 1x 1x













**57** 







## **59**







61 11 1x







# 63 1x





## 65 a









68 3 1x 1x









































83 1x

























91 🥞





93 1x 3x













97 1x 1x 3x











### 102 1x 1x







## 105<sub>2x</sub>



#### 106 1x 1x 1x







109







#### 





# 112 2 1x 1x







### 114 1<sub>1x</sub>











# 117 1x 2x



### 118 📆



# 119 1x















### 123 1x



### 124 1x 1x



### 125 zx







### 127 3x 4x































### 135 zx



# 136 2 1x 1x 1x











## 139 1x 1x



### 140 1x 1x



# 141 1x 7



### 142 📆



# 143 1x







### 145 1x 3x



# 146 2x 9























# 152 <sup>9</sup>









156 3 2