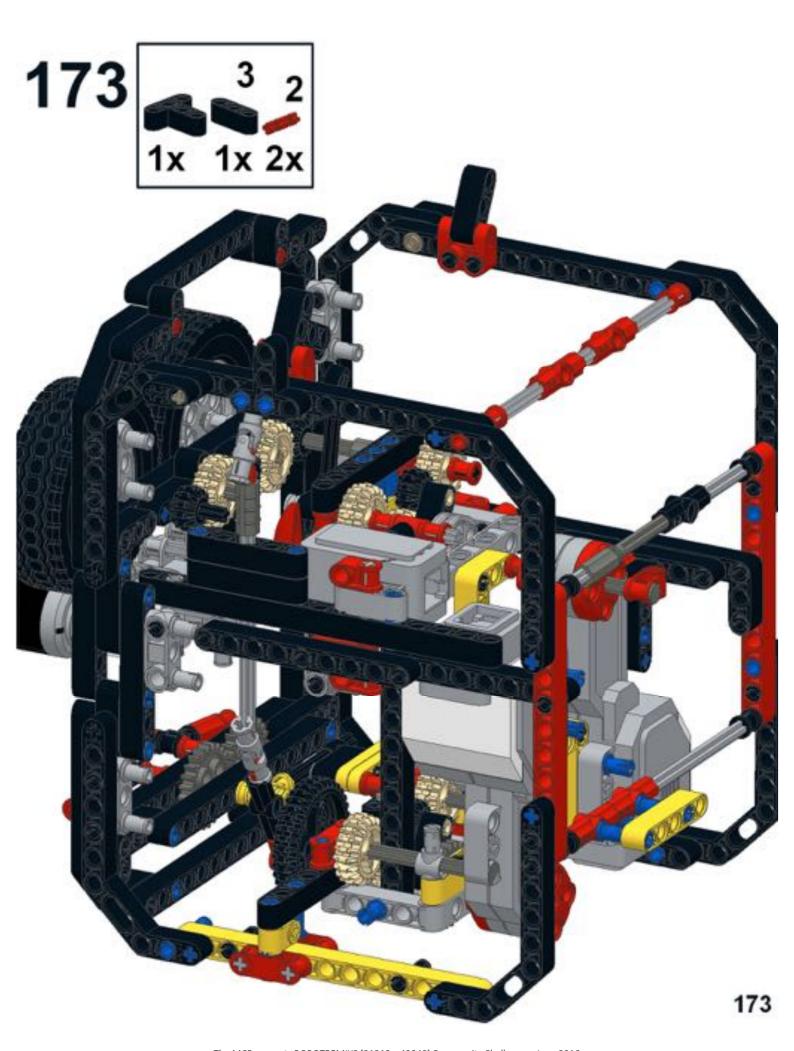

# 63 1x





## 65 a









68 3 1x 1x









































83 1x

























91 🥞





93 1x 3x













97 1x 1x 3x











### 102 1x 1x







## 105<sub>2x</sub>



#### 106 1x 1x 1x







109







#### 





# 112 2 1x 1x







### 114 1<sub>1x</sub>











# 117 1x 2x



### 118 📆



# 119 1x















### 123 1x



### 124 1x 1x



### 125 zx







### 127 3x 4x































### 135 zx



# 136 2 1x 1x 1x











## 139 1x 1x



### 140 1x 1x



# 141 1x 7



### 142 📆



# 143 1x







### 145 1x 3x



# 146 2x 9























# 152 <sup>9</sup>









156 3 2x









# 159 1x 1x



## 160 1x 1x



#### 161 1x 1x





163 2x 2x 2x



















169 2 1x 1x









# 172 1x 2x











#### 177 zx























## 186 1x 1x















192 zx









196 4x











## Pt 3/3, complete







MONK3Y HEAD design by Michael Brandl, Building Instructions by Michael Brandl.

This work is licensed under a Creative Attribution-NonCommercial 4.0 International License. June 2016