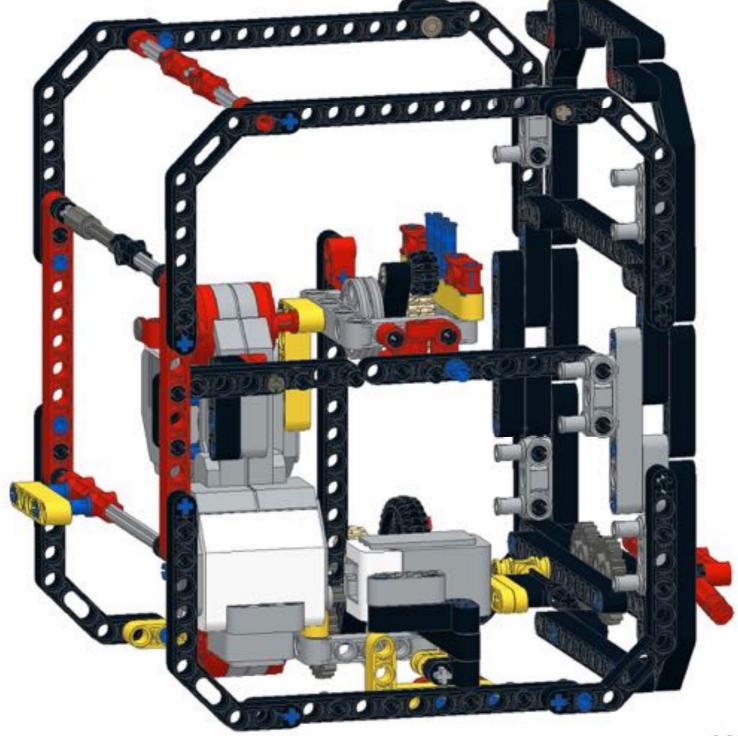

x











































34 🔨



















42 🔨













### 46 🐔







### 49 1x 1x







52 1x 1x













**57** 







## **59**







61 11 1x







# 63 1x





## 65 a









68 3 1x 1x









































83 1x

























91 🥞





93 1x 3x













97 1x 1x 3x











### 102 1x 1x







## 105<sub>2x</sub>



#### 106 1x 1x 1x







109







#### 





# 112 2 1x 1x







### 114 1<sub>1x</sub>











# 117 1x 2x



### 118 📆



# 119 1x















### 123 1x



### 124 1x 1x



### 125 zx







### 127 3x 4x































### 135 zx



# 136 2 1x 1x 1x











## 139 1x 1x



### 140 1x 1x



# 141 1x 7



### 142 📆



# 143 1x







### 145 1x 3x



# 146 2x 9























# 152 <sup>9</sup>









156 3 2x









# 159 1x 1x



## 160 1x 1x



#### 161 1x 1x





163 2x 2x 2x



















169 2 1x 1x









# 172 1x 2x











#### 177 zx























## 186 1x 1x















192 zx









196 4x











## Pt 3/3, complete







MONK3Y HEAD design by Michael Brandl, Building Instructions by Michael Brandl.

This work is licensed under a Creative Attribution-NonCommercial 4.0 International License. June 2016