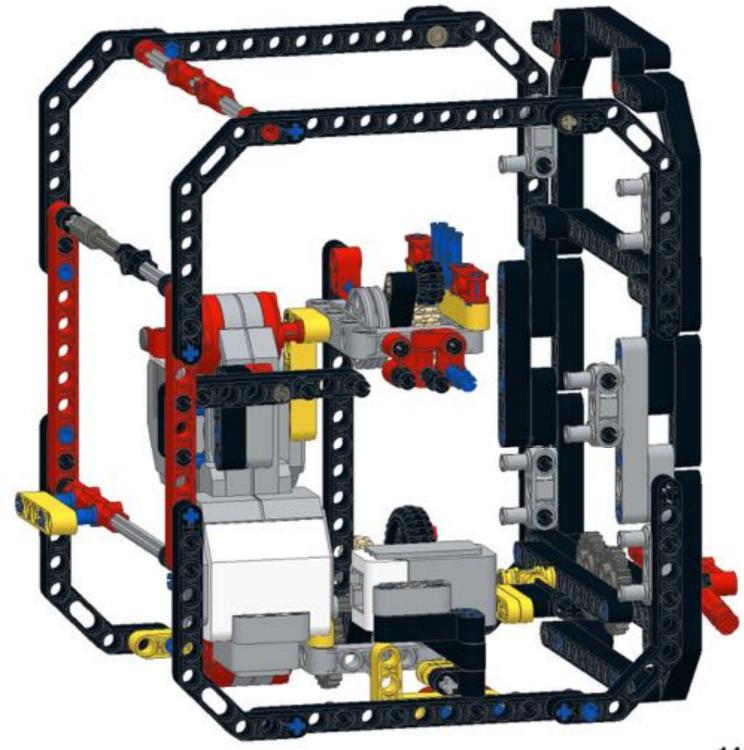

18 1x 1x 1x











































34 🔨



















42 🔨













### 46 🐔







### 49 1x 1x







52 1x 1x













**57** 







## **59**







61 11 1x







# 63 1x





## 65 a









68 3 1x 1x









































83 1x

























91 🥞





93 1x 3x













97 1x 1x 3x











### 102 1x 1x







## 105<sub>2x</sub>



#### 106 1x 1x 1x







109







#### 





# 112 2 1x 1x







### 114 1<sub>1x</sub>











# 117 1x 2x



### 118 📆



# 119 1x















### 123 1x



### 124 1x 1x



### 125 zx







### 127 3x 4x































### 135 zx



# 136 2 1x 1x 1x











## 139 1x 1x



### 140 1x 1x



# 141 1x 7



### 142 📆



# 143 1x







### 145 1x 3x



# 146 2x 9























# 152 <sup>9</sup>









156 3 2x









# 159 1x 1x



## 160 1x 1x



#### 161 1x 1x





163 2x 2x 2x



















169 2 1x 1x









# 172 1x 2x











#### 177 zx























## 186 1x 1x















192 zx









196 4x











## Pt 3/3, complete







MONK3Y HEAD design by Michael Brandl, Building Instructions by Michael Brandl.

This work is licensed under a Creative Attribution-NonCommercial 4.0 International License. June 2016