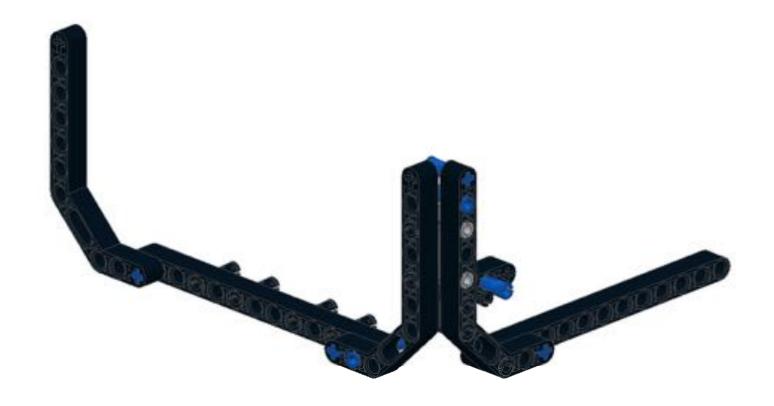

## monkay Head by: mike Sminds





ROBOTREMIX#2

The INCP presents ROBOTRESHEZ (2010) + 42000 Community Challenge - Jame 2016. MCNOCY HERD design by Multium Brand, Studies, Institute by Michael Brand This work is become under a Community Community Philodophile Community of Challenge Studies of Community Community (Community Community Community

## Pt 1/3, bottom





























9 1x 1x 1x 1x 1x









































































## Pt 2/3, top





































































18 1x 1x 1x











































34 🔨



















42 🔨













### 46 🐔







### 49 1x 1x







52 1x 1x













**57** 







## **59**







61 11 1x







# 63 1x





## 65 a









68 3 1x 1x









































83 1x

























91 🥞





93 1x 3x













97 1x 1x 3x











### 102 1x 1x







## 105<sub>2x</sub>



#### 106 1x 1x 1x







109







#### 





# 112 2 1x 1x







### 114 1<sub>1x</sub>











# 117 1x 2x



### 118 📆



# 119 1x















### 123 1x



### 124 1x 1x



### 125 zx







### 127 3x 4x































### 135 zx



# 136 2 1x 1x 1x











## 139 1x 1x



### 140 1x 1x



# 141 1x 7



### 142 📆



# 143 1x







#