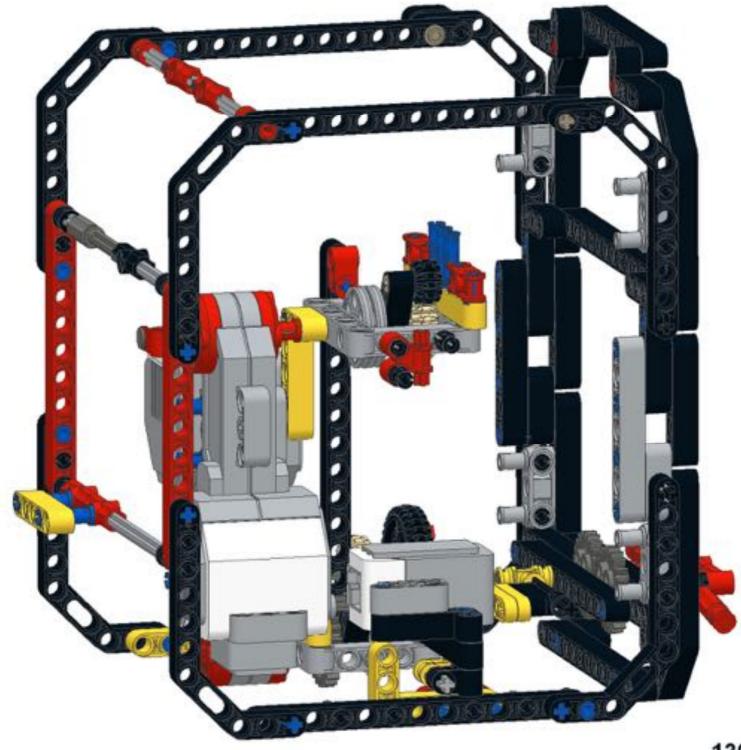

## Pt 2/3, top





































































18 1x 1x 1x











































34 🔨



















42 🔨













### 46 🐔







### 49 1x 1x







52 1x 1x













**57** 







## **59**







61 11 1x







# 63 1x





## 65 a









68 3 1x 1x









































83 1x

























91 🥞





93 1x 3x













97 1x 1x 3x











### 102 1x 1x







## 105<sub>2x</sub>



#### 106 1x 1x 1x







109







#### 





# 112 2 1x 1x







### 114 1<sub>1x</sub>











# 117 1x 2x



### 118 📆



# 119 1x















### 123 1x



### 124 1x 1x



### 125 zx







### 127 3x 4x































### 135 zx



# 136 2 1x 1x 1x











## 139 1x 1x



### 140 1x 1x



# 141 1x 7



### 142 📆



# 143 1x







### 145 1x 3x



# 146 2x 9























# 152 <sup>9</sup>









156 3 2x









# 159 1x 1x



## 160 1x 1x



#### 161 1x 1x





163 2x 2x 2x



















169 2 1x 1x









# 172 1x 2x











#### 177 zx























## 186 1x 1x















192 zx









196 4x











## Pt 3/3, complete







MONK3Y HEAD design by Michael Brandl, Building Instructions by Michael Brandl.

This work is licensed under a Creative Attribution-NonCommercial 4.0 International License. June 2016