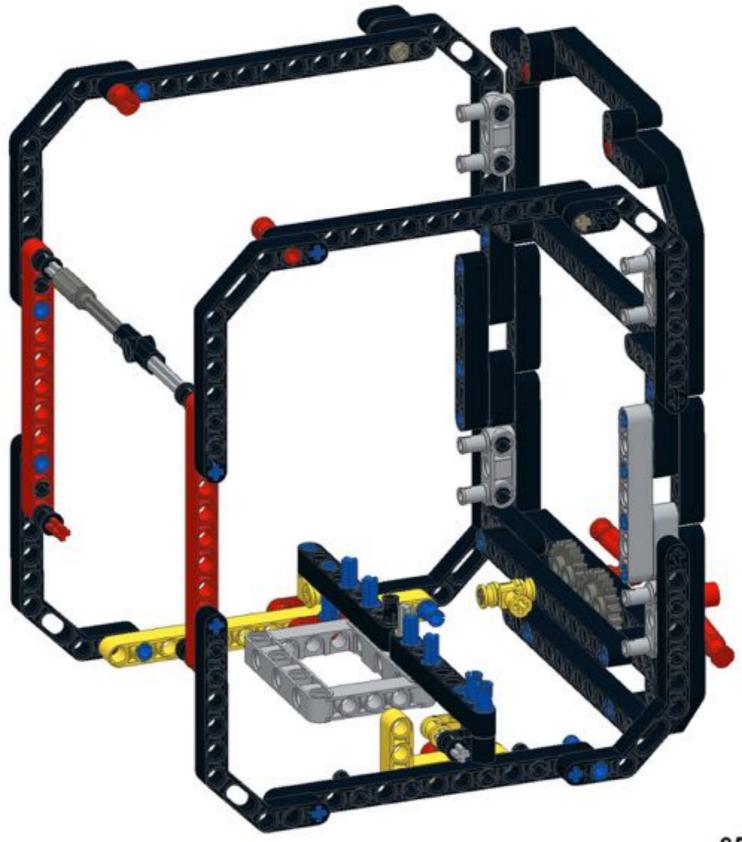

nge - Jame 2016. MCNOCY HERD design by Multium Brand, Studies, Institute by Michael Brand This work is become under a Community Community Philodophile Community of Challenge Studies of Community Community (Community Community Community

## Pt 1/3, bottom





























9 1x 1x 1x 1x 1x









































































## Pt 2/3, top





































































18 1x 1x 1x











































34 🔨



















42 🔨













### 46 🐔







### 49 1x 1x







52 1x 1x













**57** 







## **59**







61 11 1x







# 63 1x





## 65 a









68 3 1x 1x









































83 1x

























91 🥞





93 1x 3x













97 1x 1x 3x











### 102 1x 1x







## 105<sub>2x</sub>



#### 106 1x 1x 1x







109







#### 





# 112 2 1x 1x







### 114 1<sub>1x</sub>











# 117 1x 2x



### 118 📆



# 119 1x















### 123 1x



### 124 1x 1x



### 125 zx







### 127 3x 4x































### 135 zx



# 136 2 1x 1x 1x











## 139 1x 1x



### 140 1x 1x



# 141 1x 7



### 142 📆



# 143 1x







### 145 1x 3x



# 146 2x 9























# 152 <sup>9</sup>









156 3 2x









# 159 1x 1x



## 160 1x 1x



#### 161 1x 1x





163 2x 2x 2x



















169 2 1x 1x









# 172 1x 2x











#### 177 zx























## 186 1x 1x















192 zx









196 4x











## Pt 3/3, complete







MONK3Y HEAD d