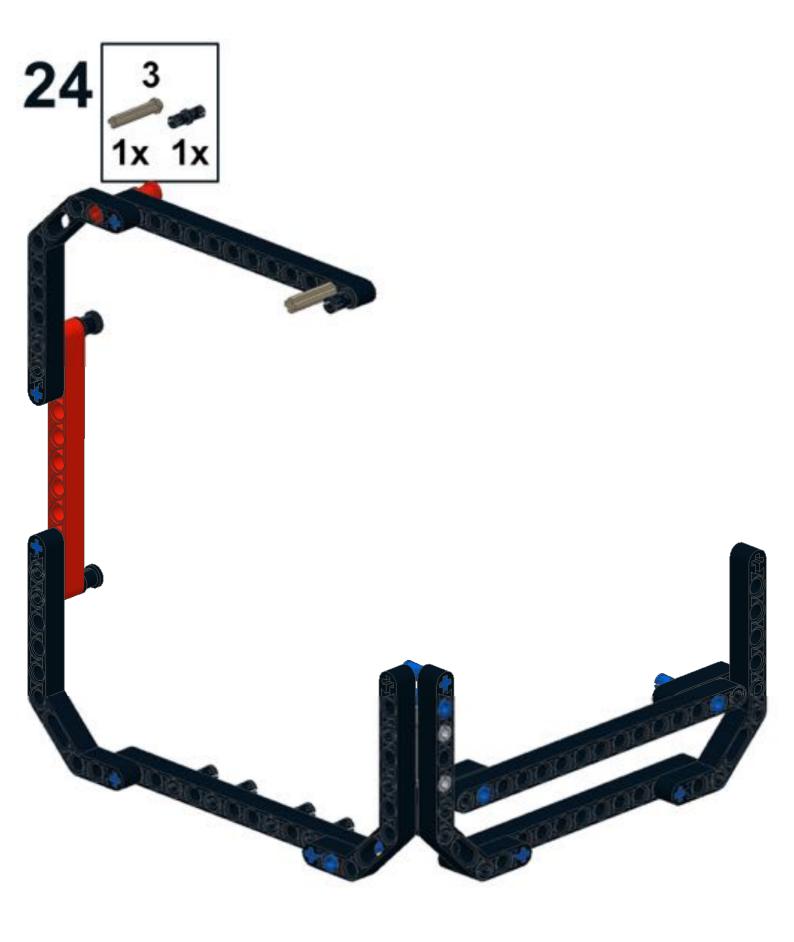

## monkay Head by: mike Sminds





ROBOTREMIX#2

The INCP presents ROBOTRESHEZ (2010) + 42000 Community Challenge - Jame 2016. MCNOCY HERD design by Multium Brand, Studies, Institute by Michael Brand This work is become under a Community Community Philodophile Community of Challenge Studies of Community Community (Community Community Community

## Pt 1/3, bottom





























9 1x 1x 1x 1x 1x









































































## Pt 2/3, top





































































18 1x 1x 1x











































34 🔨



















42 🔨













### 46 🐔







### 49 1x 1x







52 1x 1x













**57** 







## **59**







61 11 1x







# 63 1x





## 65 a









68 3 1x 1x









































83 1x

























91 🥞





93 1x 3x













97 1x 1x 3x











### 102 1x 1x







## 105<sub>2x</sub>



#### 106 1x 1x 1x







109







#### 





# 112 2 1x 1x







### 114 1<sub>1x</sub>











# 117 1x 2x



### 118 📆



# 119 1x















### 123 1x



### 124 1x 1x



### 125 zx







### 127 3x 4x































### 135 zx



# 136 2 1x 1x 1x











## 139 1x 1x



### 140 1x 1x



# 141 1x 7



### 142 📆



# 143 1x







### 145 1x 3x



# 146 2x 9