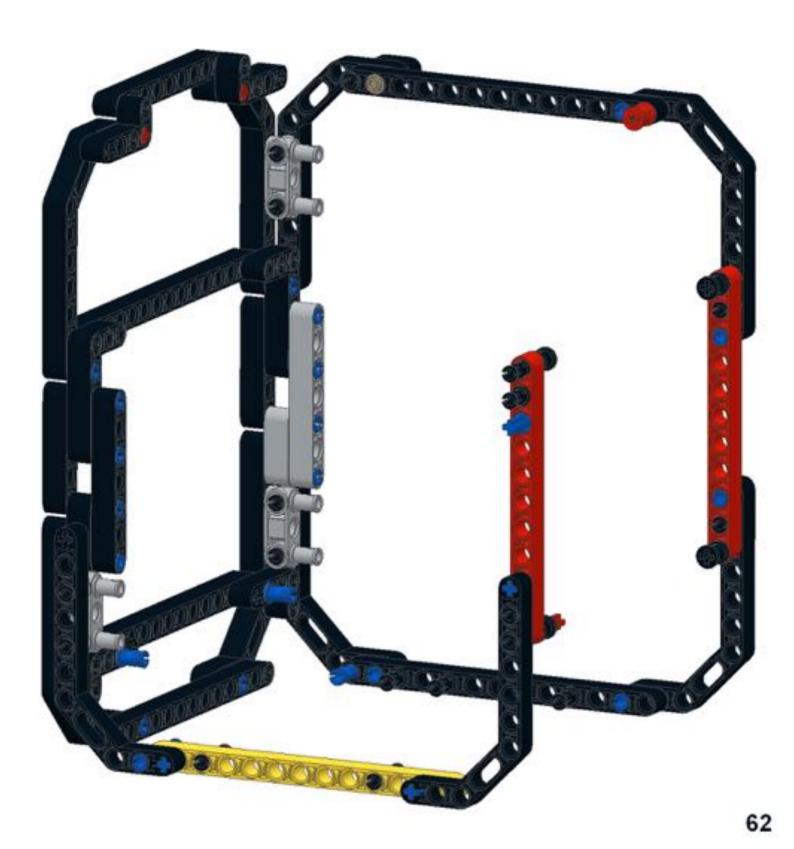

## monkay Head by: mike Sminds





ROBOTREMIX#2

The INCP presents ROBOTRESHEZ (2010) + 42000 Community Challenge - Jame 2016. MCNOCY HERD design by Multium Brand, Studies, Institute by Michael Brand This work is become under a Community Community Philodophile Community of Challenge Studies of Community Community (Community Community Community

## Pt 1/3, bottom





























9 1x 1x 1x 1x 1x









































































## Pt 2/3, top





































































18 1x 1x 1x











































34 🔨



















42 🔨













### 46 🐔







### 49 1x 1x







52 1x 1x













**57** 







## **59**







61 11 1x







# 63 1x





## 65 a









68 3 1x 1x









































83 1x

























91 🥞





93 1x 3x













97 1x 1x 3x











### 102 1x 1x







## 105<sub>2x</sub>



#### 106 1x 1x 1x







109







#### 





# 112 2 1x 1x







### 114 1<sub>1x</sub>











# 117 1x 2x



### 118 📆



# 119 1x















### 123 1x



### 124 1x 1x



### 125 zx







### 127 3x 4x































### 135 zx



# 136 2 1x 1x 1x











## 139 1x 1x



### 140 1x 1x



# 141 1x 7



### 142 📆



# 143 1x







### 145 1x 3x



# 146 2x 9























# 152 <sup>9</sup>









156 3 2x









# 159 1x 1x



## 160 1x 1x



#### 161 1x 1x





163 2x 2x 2x



















169 2 1x 1x









# 172 1x 2x