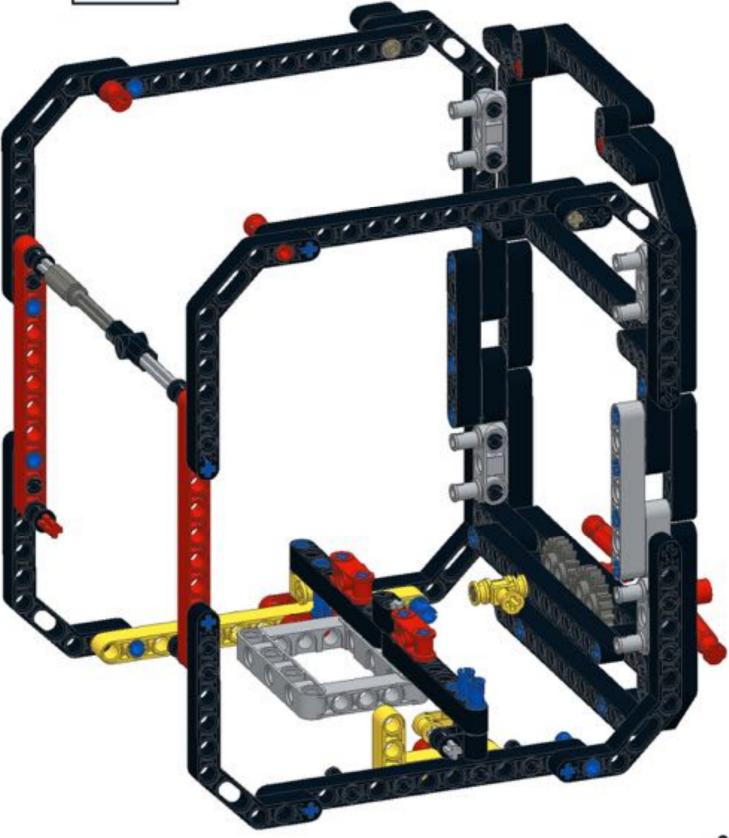

- Jame 2016. MCNOCY HERD design by Multium Brand, Studies, Institute by Michael Brand This work is become under a Community Community Philodophile Community of Challenge Studies of Community Community (Community Community Community

## Pt 1/3, bottom





























9 1x 1x 1x 1x 1x









































































## Pt 2/3, top





































































18 1x 1x 1x











































34 🔨



















42 🔨













### 46 🐔







### 49 1x 1x







52 1x 1x













**57** 







## **59**







61 11 1x







# 63 1x





## 65 a









68 3 1x 1x









































83 1x

























91 🥞





93 1x 3x













97 1x 1x 3x











### 102 1x 1x







## 105<sub>2x</sub>



#### 106 1x 1x 1x







109







#### 





# 112 2 1x 1x







### 114 1<sub>1x</sub>











# 117 1x 2x



### 118 📆



# 119 1x















### 123 1x



### 124 1x 1x



### 125 zx







### 127 3x 4x































### 135 zx



# 136 2 1x 1x 1x











## 139 1x 1x



### 140 1x 1x



# 141 1x 7



### 142 📆



# 143 1x







### 145 1x 3x



# 146 2x 9























# 152 <sup>9</sup>









156 3 2x









# 159 1x 1x



## 160 1x 1x



#### 161 1x 1x





163 2x 2x 2x



















169 2 1x 1x









# 172 1x 2x











#### 177 zx























## 186 1x 1x















192 zx









196 4x











## Pt 3/3, complete







MONK3Y HEAD desig