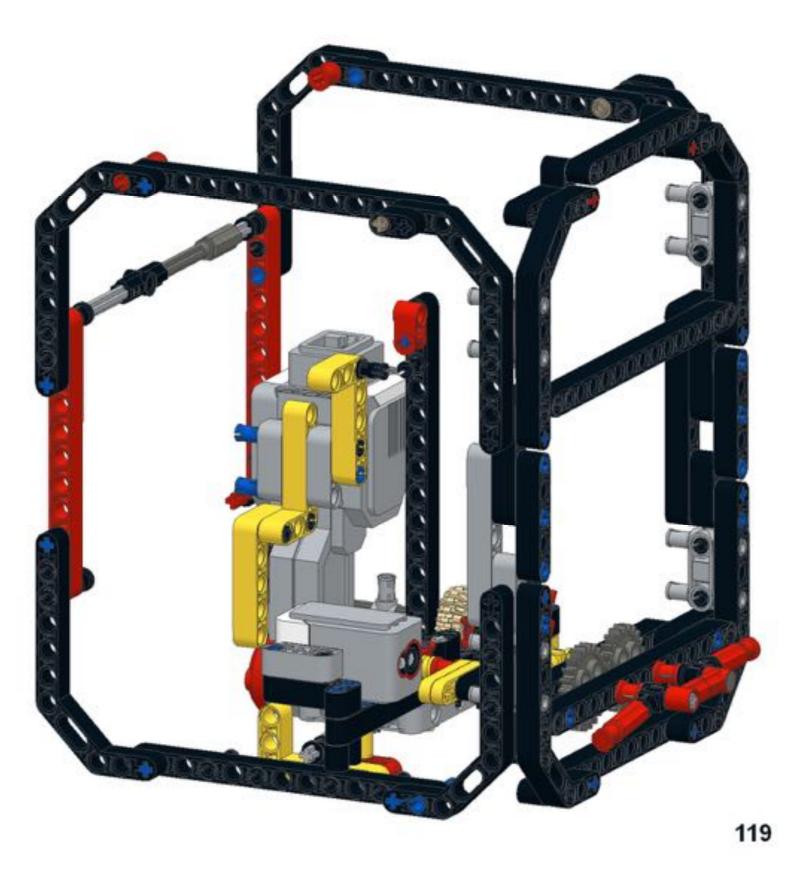

ty Community Community

## Pt 1/3, bottom





























9 1x 1x 1x 1x 1x









































































## Pt 2/3, top





































































18 1x 1x 1x











































34 🔨



















42 🔨













### 46 🐔







### 49 1x 1x







52 1x 1x













**57** 







## **59**







61 11 1x







# 63 1x





## 65 a









68 3 1x 1x









































83 1x

























91 🥞





93 1x 3x













97 1x 1x 3x











### 102 1x 1x







## 105<sub>2x</sub>



#### 106 1x 1x 1x







109







#### 





# 112 2 1x 1x







### 114 1<sub>1x</sub>











# 117 1x 2x



### 118 📆



# 119 1x















### 123 1x



### 124 1x 1x



### 125 zx







### 127 3x 4x































### 135 zx



# 136 2 1x 1x 1x











## 139 1x 1x



### 140 1x 1x



# 141 1x 7



### 142 📆



# 143 1x







### 145 1x 3x



# 146 2x 9























# 152 <sup>9</sup>









156 3 2x









# 159 1x 1x



## 160 1x 1x



#### 161 1x 1x





163 2x 2x 2x



















169 2 1x 1x









# 172 1x 2x











#### 177 zx























## 186 1x 1x















192 zx









196 4x











## Pt 3/3, complete







MONK3Y HEAD design by Michael Brandl, Building Instructions by Michael Brandl.

This work is licensed under a Creative Attribution-NonCommercial 4.0 International License. June 2016