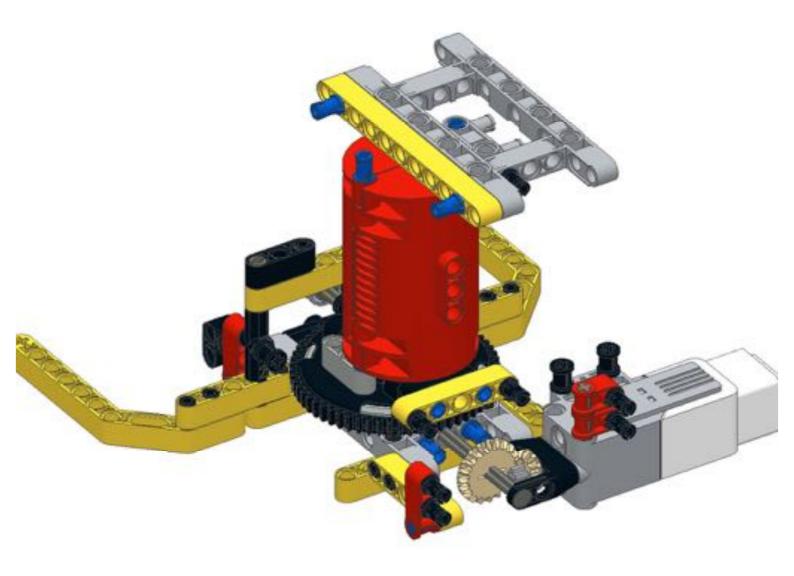

## monkay Head by: mike Sminds





ROBOTREMIX#2

The INCP presents ROBOTRESHEZ (2010) + 42000 Community Challenge - Jame 2016. MCNOCY HERD design by Multium Brand, Studies, Institute by Michael Brand This work is become under a Community Community Philodophile Community of Challenge Studies of Community Community (Community Community Community

## Pt 1/3, bottom





























9 1x 1x 1x 1x 1x









































































## Pt 2/3, top





































































18 1x 1x 1x











































34 🔨



















42 🔨













### 46 🐔







### 49 1x 1x







52 1x 1x













**57** 







## **59**







61 11 1x







# 63 1x





## 65 a









68 3 1x 1x









































83 1x

























91 🥞





93 1x 3x













97 1x 1x 3x











### 102 1x 1x







## 105<sub>2x</sub>



#### 106 1x 1x 1x







109







#### 





# 112 2 1x 1x







### 114 1<sub>1x</sub>











# 117 1x 2x



### 118 📆



# 119 1x















### 123 1x



### 124 1x 1x



### 125 zx







### 127 3x 4x































### 135 zx



# 136 2 1x 1x 1x