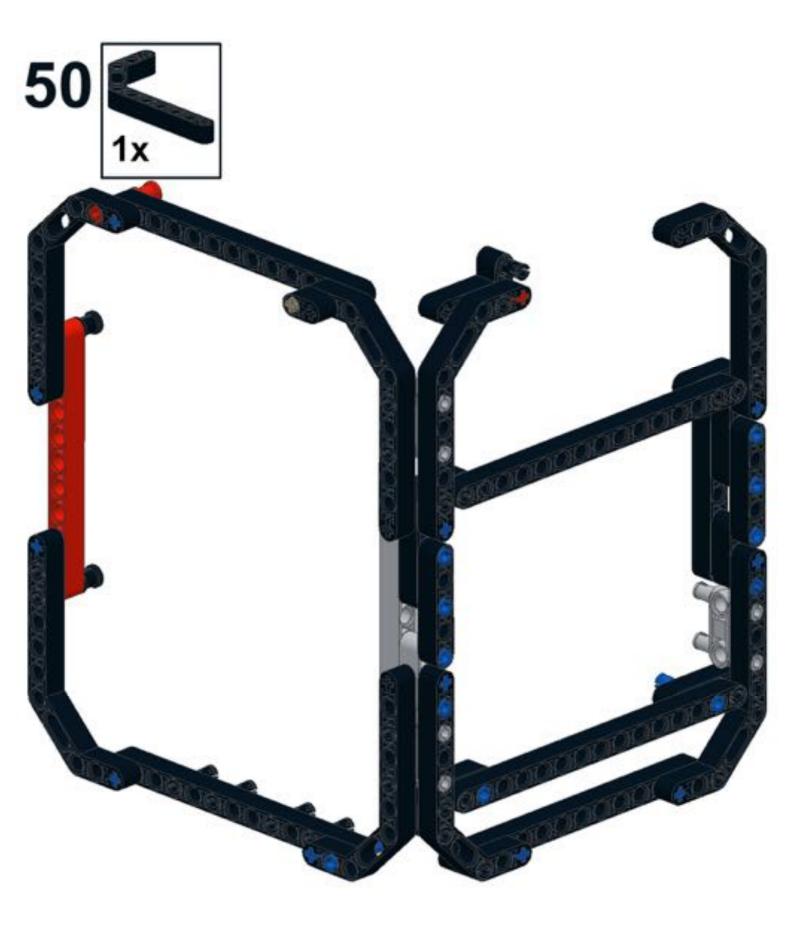

## monkay Head by: mike Sminds





ROBOTREMIX#2

The INCP presents ROBOTRESHEZ (2010) + 42000 Community Challenge - Jame 2016. MCNOCY HERD design by Multium Brand, Studies, Institute by Michael Brand This work is become under a Community Community Philodophile Community of Challenge Studies of Community Community (Community Community Community

## Pt 1/3, bottom





























9 1x 1x 1x 1x 1x









































































## Pt 2/3, top





































































18 1x 1x 1x











































34 🔨



















42 🔨













### 46 🐔







### 49 1x 1x







52 1x 1x













**57** 







## **59**







61 11 1x







# 63 1x





## 65 a









68 3 1x 1x









































83 1x

























91 🥞





93 1x 3x













97 1x 1x 3x











### 102 1x 1x







## 105<sub>2x</sub>



#### 106 1x 1x 1x







109







#### 





# 112 2 1x 1x







### 114 1<sub>1x</sub>











# 117 1x 2x



### 118 📆



# 119 1x















### 123 1x



### 124 1x 1x



### 125 zx







### 127 3x 4x































### 135 zx



# 136 2 1x 1x 1x











## 139 1x 1x



### 140 1x 1x



# 141 1x 7



### 142 📆



# 143 1x







### 145 1x 3x



# 146 2x 9























# 152 <sup>9</sup>









156 3 2x









# 159 1x 1x



## 160 1x 1x



#### 161 1x 1x