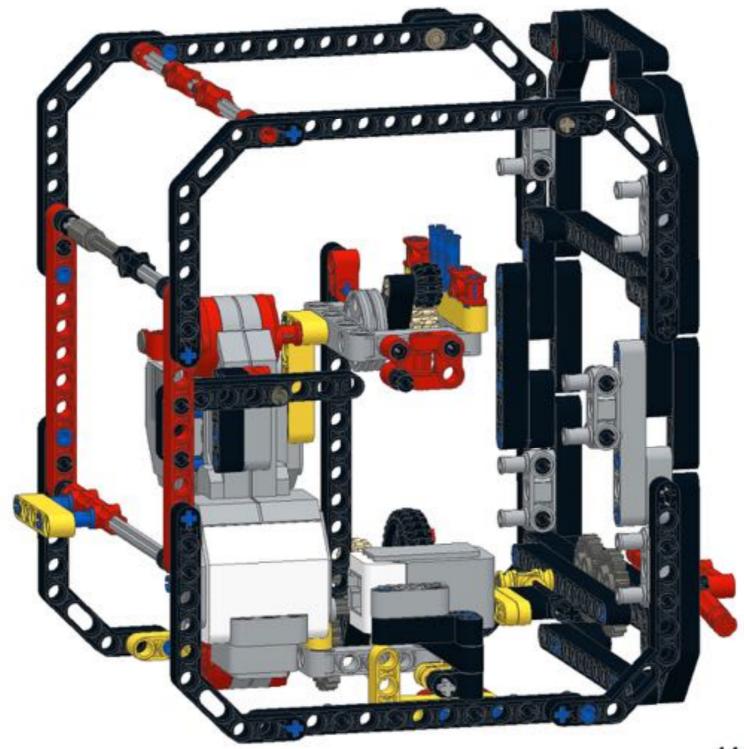

18 1x 1x 1x











































34 🔨



















42 🔨













### 46 🐔







### 49 1x 1x







52 1x 1x













**57** 







## **59**







61 11 1x







# 63 1x





## 65 a









68 3 1x 1x









































83 1x

























91 🥞





93 1x 3x













97 1x 1x 3x











### 102 1x 1x







## 105<sub>2x</sub>



#### 106 1x 1x 1x







109







#### 





# 112 2 1x 1x







### 114 1<sub>1x</sub>











# 117 1x 2x



### 118 📆



# 119 1x















### 123 1x



### 124 1x 1x



### 125 zx







### 127 3x 4x































### 135 zx



# 136 2 1x 1x 1x











## 139 1x 1x



### 140 1x 1x



# 141 1x 7



### 142 📆



# 143 1x







### 145 1x 3x



# 146 2x 9























# 152 <sup>9</sup>









156 3 2x









# 159 1x 1x



## 160 1x 1x



#### 161 1x 1x





163 2x 2x 2x



















169 2 1x 1x









# 172 1x 2x











#### 177 zx























## 186 1x 1x















192 zx









196 4x











## Pt 3/3, complete







MONK3Y HEAD design by Michael Brandl, Building Instructions by Michael Brandl.

This work is licensed under a Creative Attribution-NonCommercial 4.0 International License. June 2016