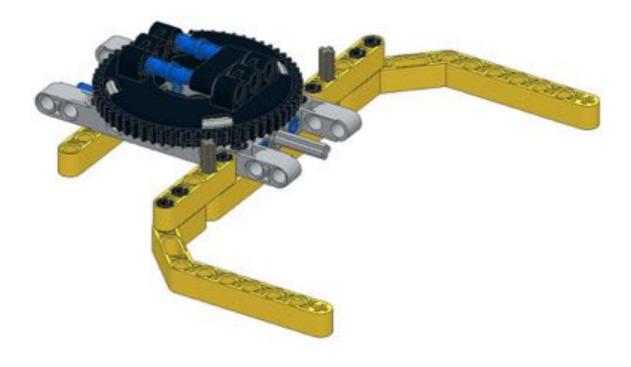

## monkay Head by: mike Sminds





ROBOTREMIX#2

The INCP presents ROBOTRESHEZ (2010) + 42000 Community Challenge - Jame 2016. MCNOCY HERD design by Multium Brand, Studies, Institute by Michael Brand This work is become under a Community Community Philodophile Community of Challenge Studies of Community Community (Community Community Community

## Pt 1/3, bottom





























9 1x 1x 1x 1x 1x









































































## Pt 2/3, top





































































18 1x 1x 1x











































34 🔨



















42 🔨













### 46 🐔







### 49 1x 1x







52 1x 1x













**57** 







## **59**







61 11 1x







# 63 1x





## 65 a









68 3 1x 1x









































83 1x

























91 🥞





93 1x 3x













97 1x 1x 3x











### 102 1x 1x







## 105<sub>2x</sub>



#### 106 1x 1x 1x







109







#### 





# 112 2 1x 1x







### 114 1<sub>1x</sub>











# 117 1x 2x



### 118 📆



# 119 1x















### 123 1x



### 124 1x 1x



### 125 zx







##