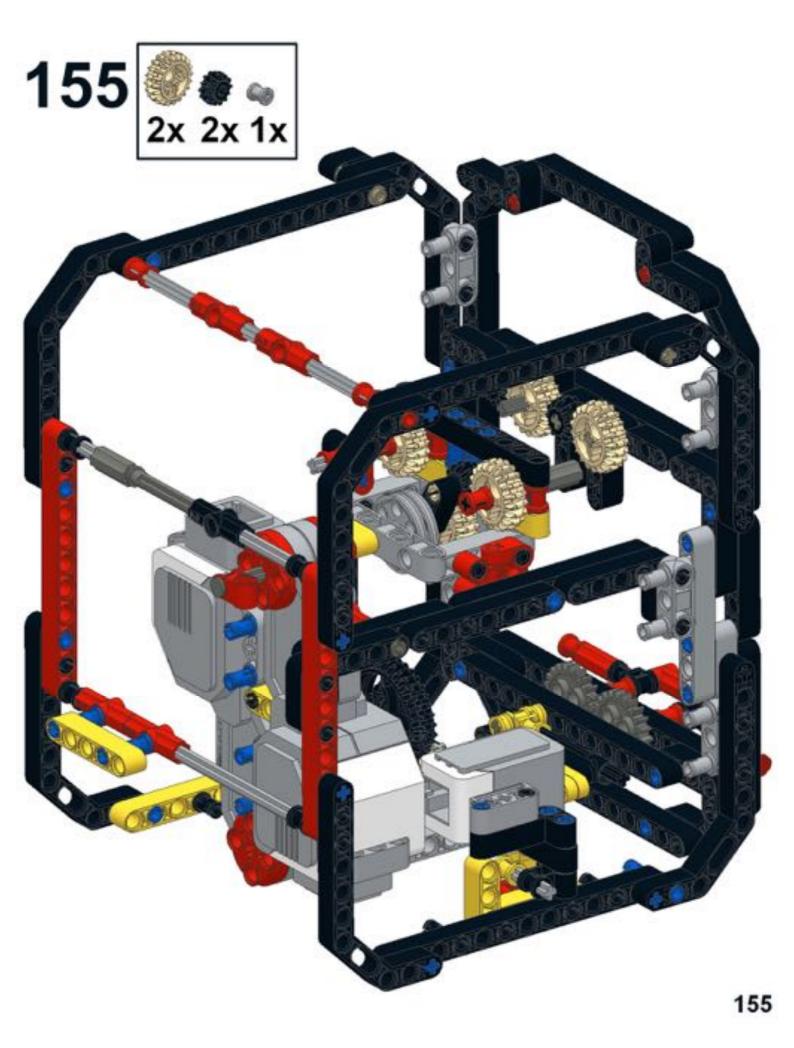

🔨



















42 🔨













### 46 🐔







### 49 1x 1x







52 1x 1x













**57** 







## **59**







61 11 1x







# 63 1x





## 65 a









68 3 1x 1x









































83 1x

























91 🥞





93 1x 3x













97 1x 1x 3x











### 102 1x 1x







## 105<sub>2x</sub>



#### 106 1x 1x 1x







109







#### 





# 112 2 1x 1x







### 114 1<sub>1x</sub>











# 117 1x 2x



### 118 📆



# 119 1x















### 123 1x



### 124 1x 1x



### 125 zx







### 127 3x 4x































### 135 zx



# 136 2 1x 1x 1x











## 139 1x 1x



### 140 1x 1x



# 141 1x 7



### 142 📆



# 143 1x







### 145 1x 3x



# 146 2x 9























# 152 <sup>9</sup>









156 3 2x









# 159 1x 1x



## 160 1x 1x



#### 161 1x 1x





163 2x 2x 2x



















169 2 1x 1x









# 172 1x 2x











#### 177 zx























## 186 1x 1x















192 zx









196 4x











## Pt 3/3, complete







MONK3Y HEAD design by Michael Brandl, Building Instructions by Michael Brandl.

This work is licensed under a Creative Attribution-NonCommercial 4.0 International License. June 2016