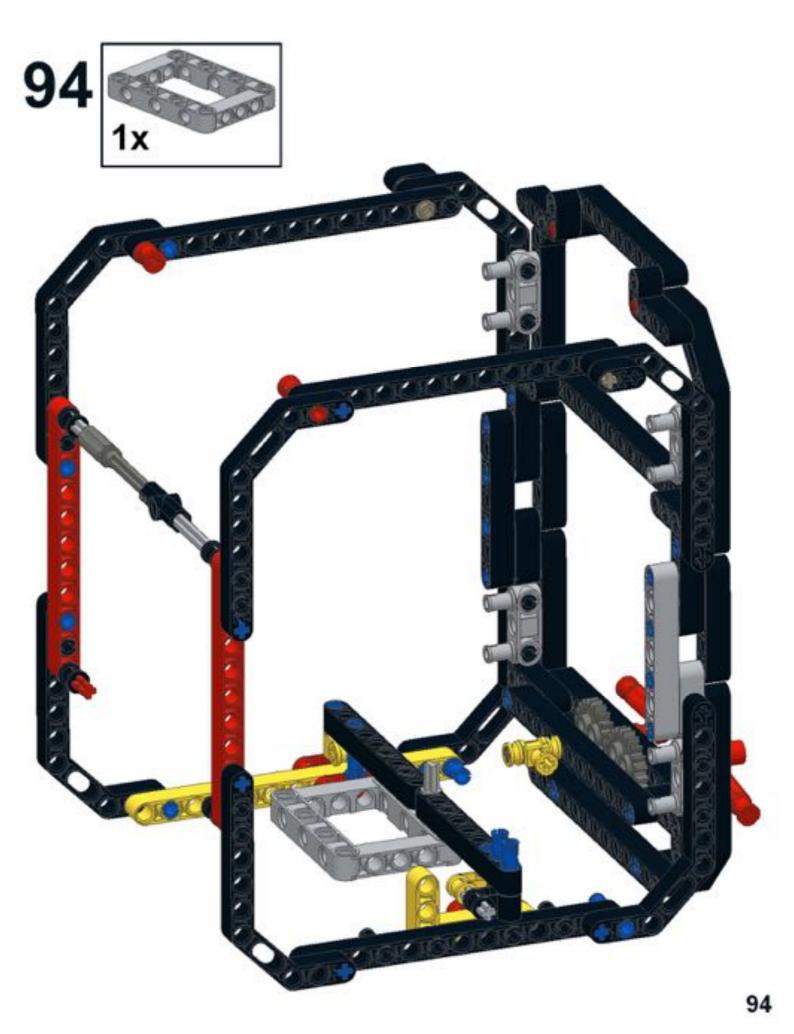

allenge - Jame 2016. MCNOCY HERD design by Multium Brand, Studies, Institute by Michael Brand This work is become under a Community Community Philodophile Community of Challenge Studies of Community Community (Community Community Community

## Pt 1/3, bottom





























9 1x 1x 1x 1x 1x









































































## Pt 2/3, top





































































18 1x 1x 1x











































34 🔨



















42 🔨













### 46 🐔







### 49 1x 1x







52 1x 1x













**57** 







## **59**







61 11 1x







# 63 1x





## 65 a









68 3 1x 1x









































83 1x

























91 🥞





93 1x 3x













97 1x 1x 3x











### 102 1x 1x







## 105<sub>2x</sub>



#### 106 1x 1x 1x







109







#### 





# 112 2 1x 1x







### 114 1<sub>1x</sub>











# 117 1x 2x



### 118 📆



# 119 1x















### 123 1x



### 124 1x 1x



### 125 zx







### 127 3x 4x































### 135 zx



# 136 2 1x 1x 1x











## 139 1x 1x



### 140 1x 1x



# 141 1x 7



### 142 📆



# 143 1x







### 145 1x 3x



# 146 2x 9























# 152 <sup>9</sup>









156 3 2x









# 159 1x 1x



## 160 1x 1x



#### 161 1x 1x





163 2x 2x 2x



















169 2 1x 1x









# 172 1x 2x











#### 177 zx























## 186 1x 1x















192 zx









196 4x











## Pt 3/3, complete







MONK3Y HE