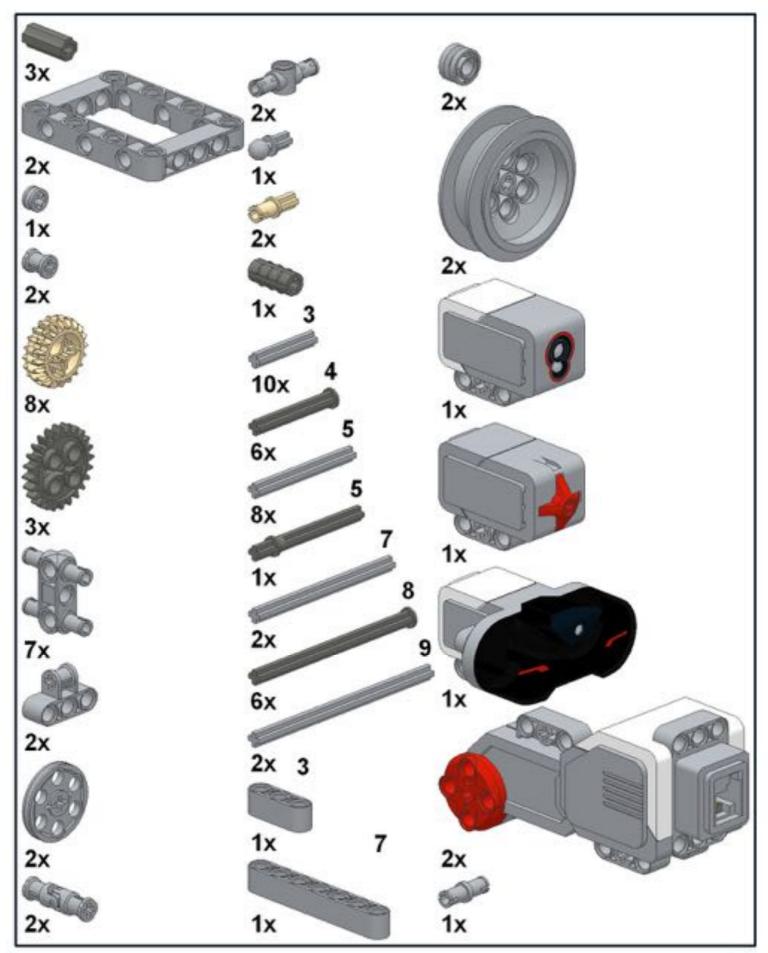

91 🥞





93 1x 3x













97 1x 1x 3x











### 102 1x 1x







## 105<sub>2x</sub>



#### 106 1x 1x 1x







109







#### 





# 112 2 1x 1x







### 114 1<sub>1x</sub>











# 117 1x 2x



### 118 📆



# 119 1x















### 123 1x



### 124 1x 1x



### 125 zx







### 127 3x 4x































### 135 zx



# 136 2 1x 1x 1x











## 139 1x 1x



### 140 1x 1x



# 141 1x 7



### 142 📆



# 143 1x







### 145 1x 3x



# 146 2x 9























# 152 <sup>9</sup>









156 3 2x









# 159 1x 1x



## 160 1x 1x



#### 161 1x 1x





163 2x 2x 2x



















169 2 1x 1x









# 172 1x 2x











#### 177 zx























## 186 1x 1x















192 zx









196 4x











## Pt 3/3, complete







MONK3Y HEAD design by Michael Brandl, Building Instructions by Michael Brandl.

This work is licensed under a Creative Attribution-NonCommercial 4.0 International License. June 2016