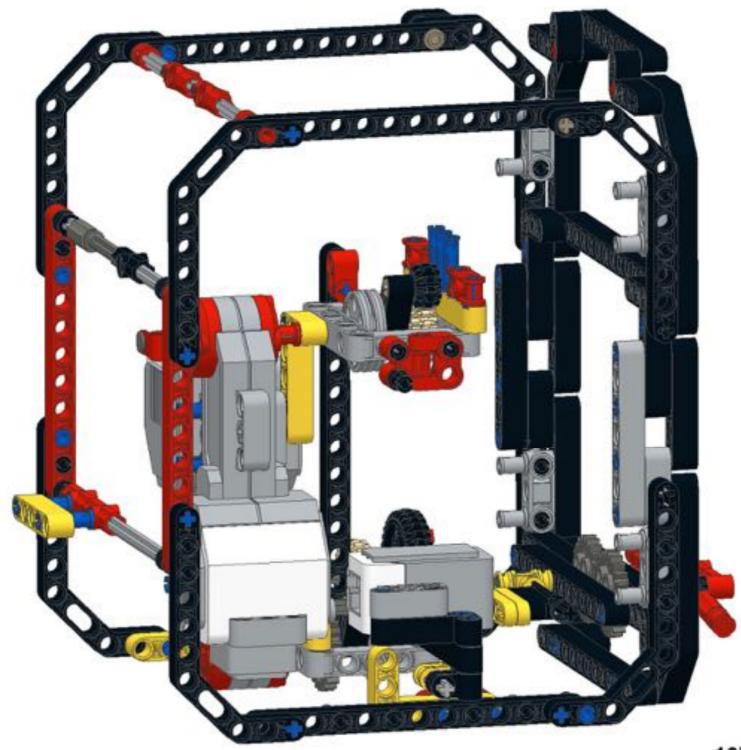

## Pt 2/3, top





































































18 1x 1x 1x











































34 🔨



















42 🔨













### 46 🐔







### 49 1x 1x







52 1x 1x













**57** 







## **59**







61 11 1x







# 63 1x





## 65 a









68 3 1x 1x









































83 1x

























91 🥞





93 1x 3x













97 1x 1x 3x











### 102 1x 1x







## 105<sub>2x</sub>



#### 106 1x 1x 1x







109







#### 





# 112 2 1x 1x







### 114 1<sub>1x</sub>











# 117 1x 2x



### 118 📆



# 119 1x















### 123 1x



### 124 1x 1x



### 125 zx







### 127 3x 4x































### 135 zx



# 136 2 1x 1x 1x











## 139 1x 1x



### 140 1x 1x



# 141 1x 7



### 142 📆



# 143 1x







### 145 1x 3x



# 146 2x 9























# 152 <sup>9</sup>









156 3 2x









# 159 1x 1x



## 160 1x 1x



#### 161 1x 1x





163 2x 2x 2x



















169 2 1x 1x









# 172 1x 2x











#### 177 zx























## 186 1x 1x















192 zx









196 4x











## Pt 3/3, complete







MONK3Y HEAD design by Michael Brandl, Building Instructions by Michael Brandl.

This work is licensed under a Creative Attribution-NonCommercial 4.0 International License. June 2016