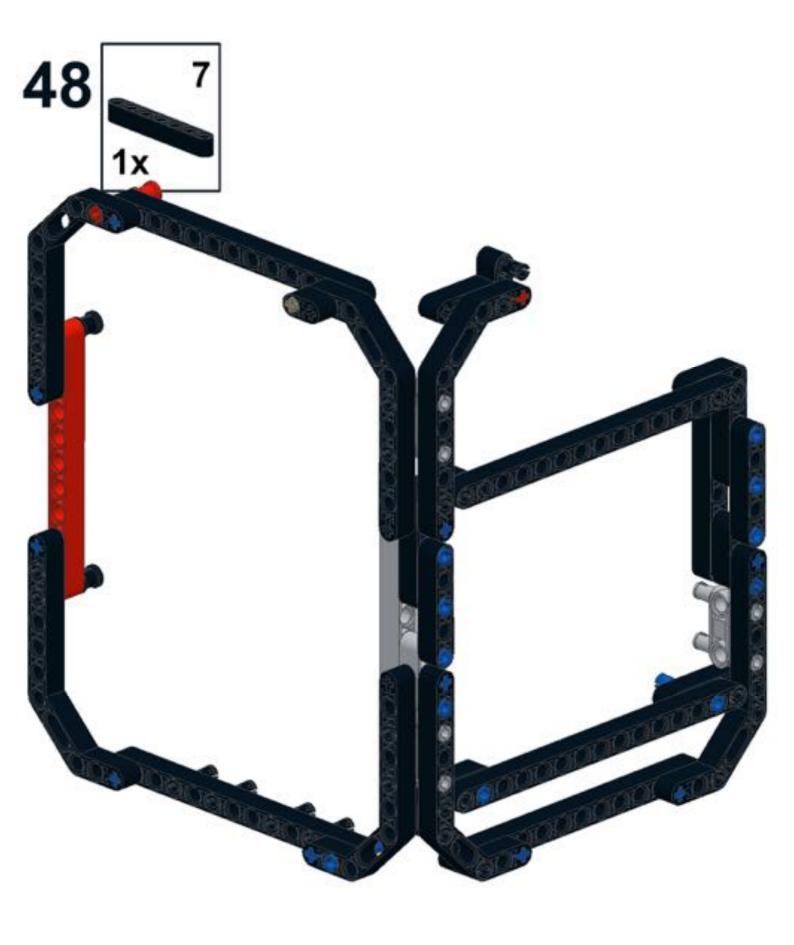

## monkay Head by: mike Sminds





ROBOTREMIX#2

The INCP presents ROBOTRESHEZ (2010) + 42000 Community Challenge - Jame 2016. MCNOCY HERD design by Multium Brand, Studies, Institute by Michael Brand This work is become under a Community Community Philodophile Community of Challenge Studies of Community Community (Community Community Community

## Pt 1/3, bottom





























9 1x 1x 1x 1x 1x









































































## Pt 2/3, top





































































18 1x 1x 1x











































34 🔨



















42 🔨













### 46 🐔







### 49 1x 1x







52 1x 1x













**57** 







## **59**







61 11 1x







# 63 1x





## 65 a









68 3 1x 1x









































83 1x

























91 🥞





93 1x 3x













97 1x 1x 3x











### 102 1x 1x







## 105<sub>2x</sub>



#### 106 1x 1x 1x







109







#### 





# 112 2 1x 1x







### 114 1<sub>1x</sub>











# 117 1x 2x



### 118 📆



# 119 1x















### 123 1x



### 124 1x 1x



### 125 zx







### 127 3x 4x































### 135 zx



# 136 2 1x 1x 1x











## 139 1x 1x



### 140 1x 1x



# 141 1x 7



### 142 📆



# 143 1x







### 145 1x 3x



# 146 2x 9























# 152 <sup>9</sup>









156 3 2x









# 159 1x 1x



## 160 1x 1x



##