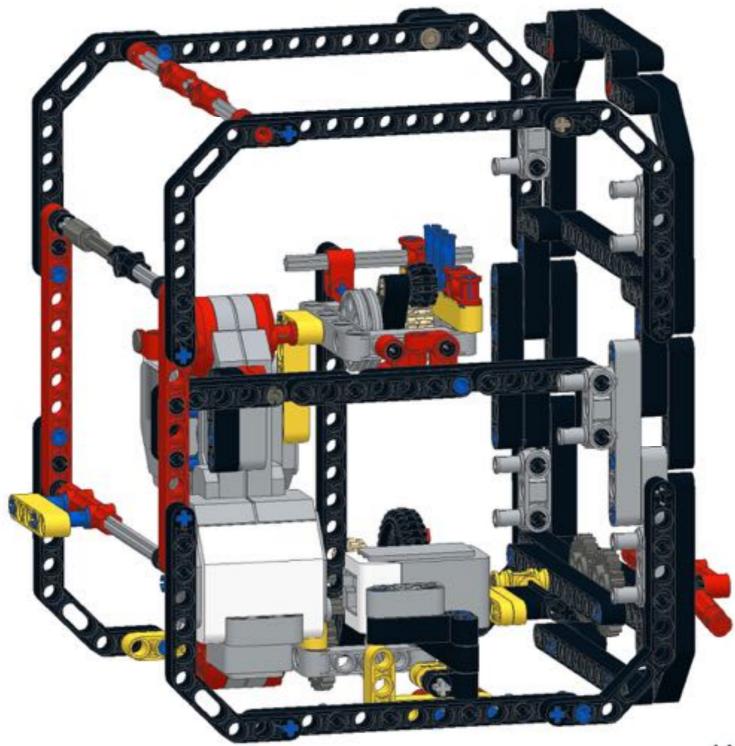

34 🔨



















42 🔨













### 46 🐔







### 49 1x 1x







52 1x 1x













**57** 







## **59**







61 11 1x







# 63 1x





## 65 a









68 3 1x 1x









































83 1x

























91 🥞





93 1x 3x













97 1x 1x 3x











### 102 1x 1x







## 105<sub>2x</sub>



#### 106 1x 1x 1x







109







#### 





# 112 2 1x 1x







### 114 1<sub>1x</sub>











# 117 1x 2x



### 118 📆



# 119 1x















### 123 1x



### 124 1x 1x



### 125 zx







### 127 3x 4x































### 135 zx



# 136 2 1x 1x 1x











## 139 1x 1x



### 140 1x 1x



# 141 1x 7



### 142 📆



# 143 1x







### 145 1x 3x



# 146 2x 9























# 152 <sup>9</sup>









156 3 2x









# 159 1x 1x



## 160 1x 1x



#### 161 1x 1x





163 2x 2x 2x



















169 2 1x 1x









# 172 1x 2x











#### 177 zx























## 186 1x 1x















192 zx









196 4x











## Pt 3/3, complete







MONK3Y HEAD design by Michael Brandl, Building Instructions by Michael Brandl.

This work is licensed under a Creative Attribution-NonCommercial 4.0 International License. June 2016