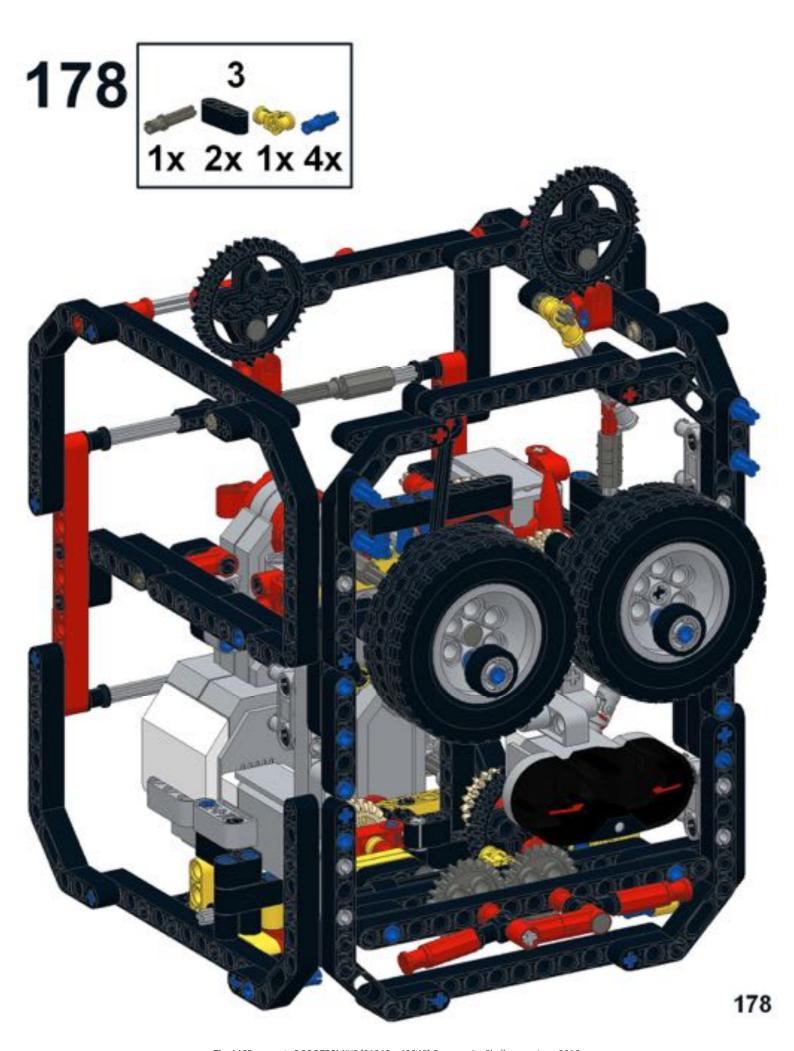

5 a









68 3 1x 1x









































83 1x

























91 🥞





93 1x 3x













97 1x 1x 3x











### 102 1x 1x







## 105<sub>2x</sub>



#### 106 1x 1x 1x







109







#### 





# 112 2 1x 1x







### 114 1<sub>1x</sub>











# 117 1x 2x



### 118 📆



# 119 1x















### 123 1x



### 124 1x 1x



### 125 zx







### 127 3x 4x































### 135 zx



# 136 2 1x 1x 1x











## 139 1x 1x



### 140 1x 1x



# 141 1x 7



### 142 📆



# 143 1x







### 145 1x 3x



# 146 2x 9























# 152 <sup>9</sup>









156 3 2x









# 159 1x 1x



## 160 1x 1x



#### 161 1x 1x





163 2x 2x 2x



















169 2 1x 1x









# 172 1x 2x











#### 177 zx























## 186 1x 1x















192 zx









196 4x











## Pt 3/3, complete







MONK3Y HEAD design by Michael Brandl, Building Instructions by Michael Brandl.

This work is licensed under a Creative Attribution-NonCommercial 4.0 International License. June 2016