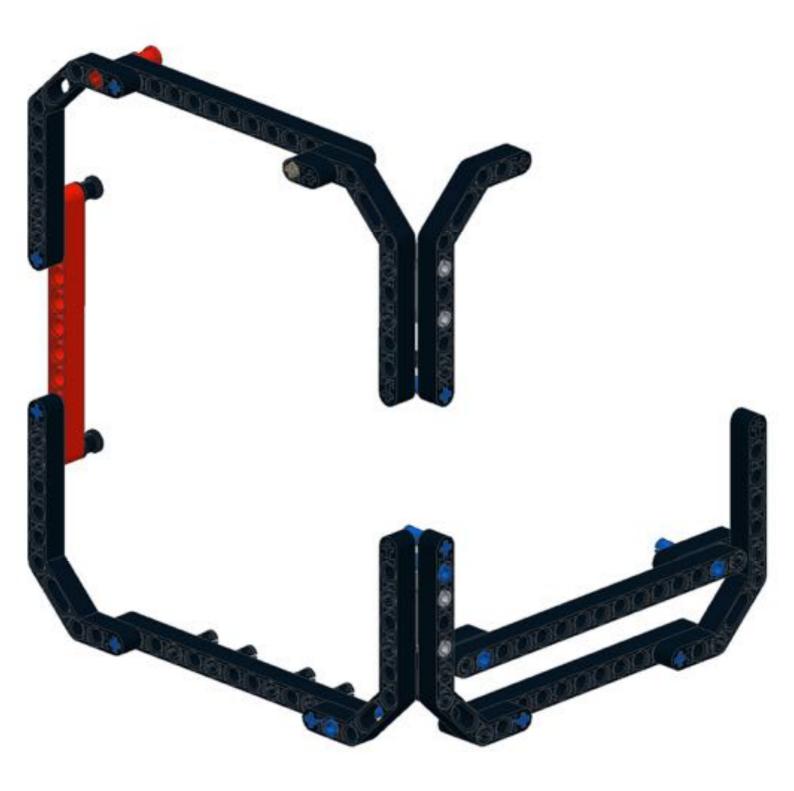

## monkay Head by: mike Sminds





ROBOTREMIX#2

The INCP presents ROBOTRESHEZ (2010) + 42000 Community Challenge - Jame 2016. MCNOCY HERD design by Multium Brand, Studies, Institute by Michael Brand This work is become under a Community Community Philodophile Community of Challenge Studies of Community Community (Community Community Community

## Pt 1/3, bottom





























9 1x 1x 1x 1x 1x









































































## Pt 2/3, top





































































18 1x 1x 1x











































34 🔨



















42 🔨













### 46 🐔







### 49 1x 1x







52 1x 1x













**57** 







## **59**







61 11 1x







# 63 1x





## 65 a









68 3 1x 1x









































83 1x

























91 🥞





93 1x 3x













97 1x 1x 3x











### 102 1x 1x







## 105<sub>2x</sub>



#### 106 1x 1x 1x







109







#### 





# 112 2 1x 1x







### 114 1<sub>1x</sub>











# 117 1x 2x



### 118 📆



# 119 1x















### 123 1x



### 124 1x 1x



### 125 zx







### 127 3x 4x































### 135 zx



# 136 2 1x 1x 1x











## 139 1x 1x



### 140 1x 1x



# 141 1x 7



### 142 📆



# 143 1x







### 145 1x 3x



# 146 2x 9























# 152 <sup>9</s