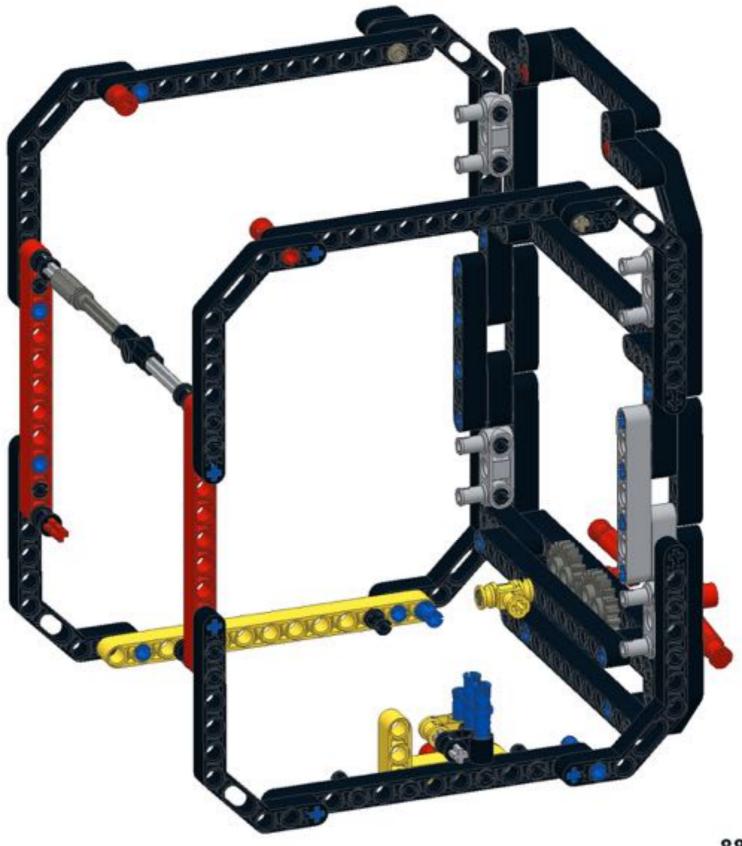

EZ (2010) + 42000 Community Challenge - Jame 2016. MCNOCY HERD design by Multium Brand, Studies, Institute by Michael Brand This work is become under a Community Community Philodophile Community of Challenge Studies of Community Community (Community Community Community

## Pt 1/3, bottom





























9 1x 1x 1x 1x 1x









































































## Pt 2/3, top





































































18 1x 1x 1x











































34 🔨



















42 🔨













### 46 🐔







### 49 1x 1x







52 1x 1x













**57** 







## **59**







61 11 1x







# 63 1x





## 65 a









68 3 1x 1x









































83 1x

























91 🥞





93 1x 3x













97 1x 1x 3x











### 102 1x 1x







## 105<sub>2x</sub>



#### 106 1x 1x 1x







109







#### 





# 112 2 1x 1x







### 114 1<sub>1x</sub>











# 117 1x 2x



### 118 📆



# 119 1x















### 123 1x



### 124 1x 1x



### 125 zx







### 127 3x 4x































### 135 zx



# 136 2 1x 1x 1x











## 139 1x 1x



### 140 1x 1x



# 141 1x 7



### 142 📆



# 143 1x







### 145 1x 3x



# 146 2x 9























# 152 <sup>9</sup>









156 3 2x









# 159 1x 1x



## 160 1x 1x



#### 161 1x 1x





163 2x 2x 2x



















169 2 1x 1x









# 172 1x 2x











#### 177 zx























## 186 1x 1x















192 zx









196 4x











## Pt