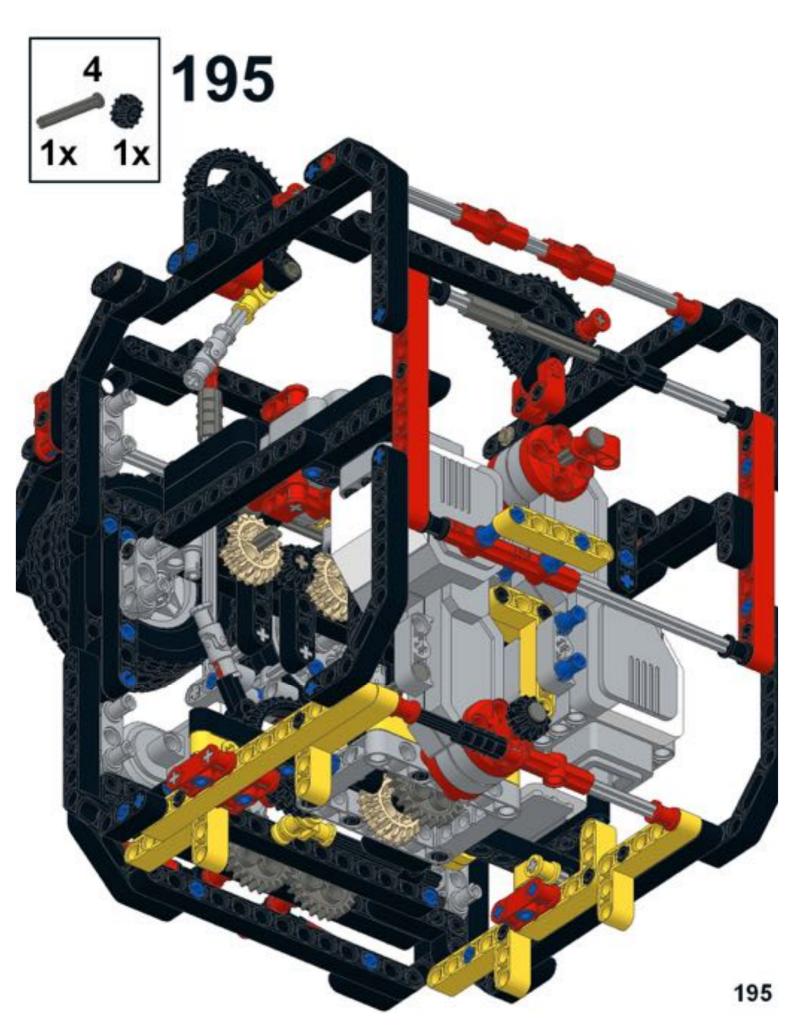

83 1x

























91 🥞





93 1x 3x













97 1x 1x 3x











### 102 1x 1x







## 105<sub>2x</sub>



#### 106 1x 1x 1x







109







#### 





# 112 2 1x 1x







### 114 1<sub>1x</sub>











# 117 1x 2x



### 118 📆



# 119 1x















### 123 1x



### 124 1x 1x



### 125 zx







### 127 3x 4x































### 135 zx



# 136 2 1x 1x 1x











## 139 1x 1x



### 140 1x 1x



# 141 1x 7



### 142 📆



# 143 1x







### 145 1x 3x



# 146 2x 9























# 152 <sup>9</sup>









156 3 2x









# 159 1x 1x



## 160 1x 1x



#### 161 1x 1x





163 2x 2x 2x



















169 2 1x 1x









# 172 1x 2x











#### 177 zx























## 186 1x 1x















192 zx









196 4x











## Pt 3/3, complete







MONK3Y HEAD design by Michael Brandl, Building Instructions by Michael Brandl.

This work is licensed under a Creative Attribution-NonCommercial 4.0 International License. June 2016