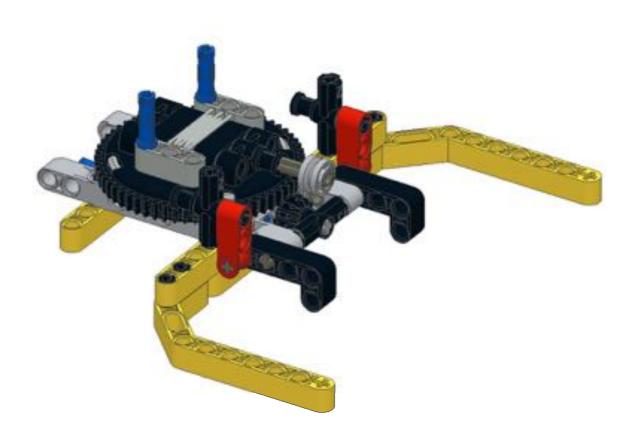

## monkay Head by: mike Sminds





ROBOTREMIX#2

The INCP presents ROBOTRESHEZ (2010) + 42000 Community Challenge - Jame 2016. MCNOCY HERD design by Multium Brand, Studies, Institute by Michael Brand This work is become under a Community Community Philodophile Community of Challenge Studies of Community Community (Community Community Community

## Pt 1/3, bottom





























9 1x 1x 1x 1x 1x









































































## Pt 2/3, top





































































18 1x 1x 1x











































34 🔨



















42 🔨













### 46 🐔







### 49 1x 1x







52 1x 1x













**57** 







## **59**







61 11 1x







# 63 1x





## 65 a









68 3 1x 1x









































83 1x

























91 🥞





93 1x 3x













97 1x 1x 3x











### 102 1x 1x







## 105<sub>2x</sub>



#### 106 1x 1x 1x







109







#### 





# 112 2 1x 1x







### 114 1<sub>1x</sub>











# 117 1x 2x



### 118 📆



# 119 1x















### 123 1x



### 124 1x 1x



### 125 zx







### 127 3x 4x