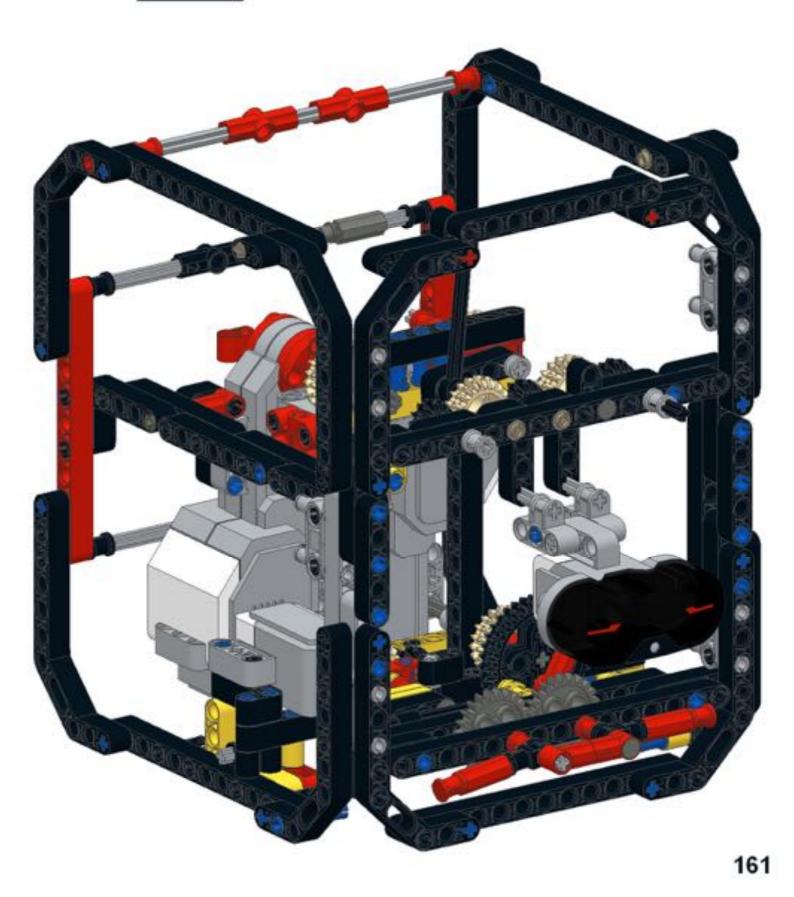

52 1x 1x













**57** 







## **59**







61 11 1x







# 63 1x





## 65 a









68 3 1x 1x









































83 1x

























91 🥞





93 1x 3x













97 1x 1x 3x











### 102 1x 1x







## 105<sub>2x</sub>



#### 106 1x 1x 1x







109







#### 





# 112 2 1x 1x







### 114 1<sub>1x</sub>











# 117 1x 2x



### 118 📆



# 119 1x















### 123 1x



### 124 1x 1x



### 125 zx







### 127 3x 4x































### 135 zx



# 136 2 1x 1x 1x











## 139 1x 1x



### 140 1x 1x



# 141 1x 7



### 142 📆



# 143 1x







### 145 1x 3x



# 146 2x 9























# 152 <sup>9</sup>









156 3 2x









# 159 1x 1x



## 160 1x 1x



#### 161 1x 1x





163 2x 2x 2x



















169 2 1x 1x









# 172 1x 2x











#### 177 zx























## 186 1x 1x















192 zx









196 4x











## Pt 3/3, complete







MONK3Y HEAD design by Michael Brandl, Building Instructions by Michael Brandl.

This work is licensed under a Creative Attribution-NonCommercial 4.0 International License. June 2016