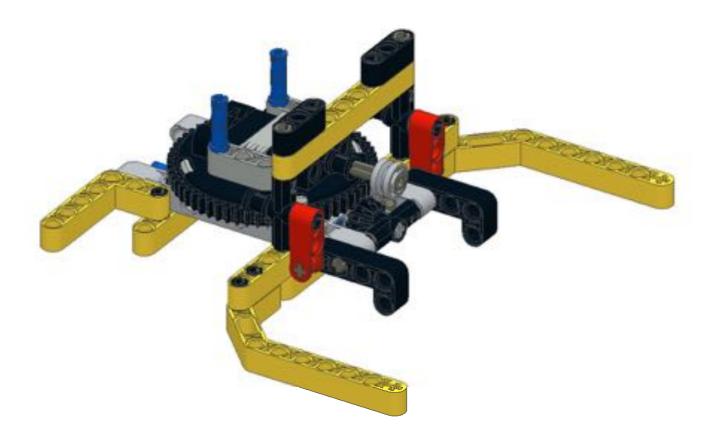

## monkay Head by: mike Sminds





ROBOTREMIX#2

The INCP presents ROBOTRESHEZ (2010) + 42000 Community Challenge - Jame 2016. MCNOCY HERD design by Multium Brand, Studies, Institute by Michael Brand This work is become under a Community Community Philodophile Community of Challenge Studies of Community Community (Community Community Community

## Pt 1/3, bottom





























9 1x 1x 1x 1x 1x









































































## Pt 2/3, top





































































18 1x 1x 1x











































34 🔨



















42 🔨













### 46 🐔







### 49 1x 1x







52 1x 1x













**57** 







## **59**







61 11 1x







# 63 1x





## 65 a









68 3 1x 1x









































83 1x

























91 🥞





93 1x 3x













97 1x 1x 3x











### 102 1x 1x







## 105<sub>2x</sub>



#### 106 1x 1x 1x







109







#### 





# 112 2 1x 1x







### 114 1<sub>1x</sub>











# 117 1x 2x



### 118 📆



# 119 1x















### 123 1x



### 124 1x 1x



### 125 zx







### 127 3x 4x