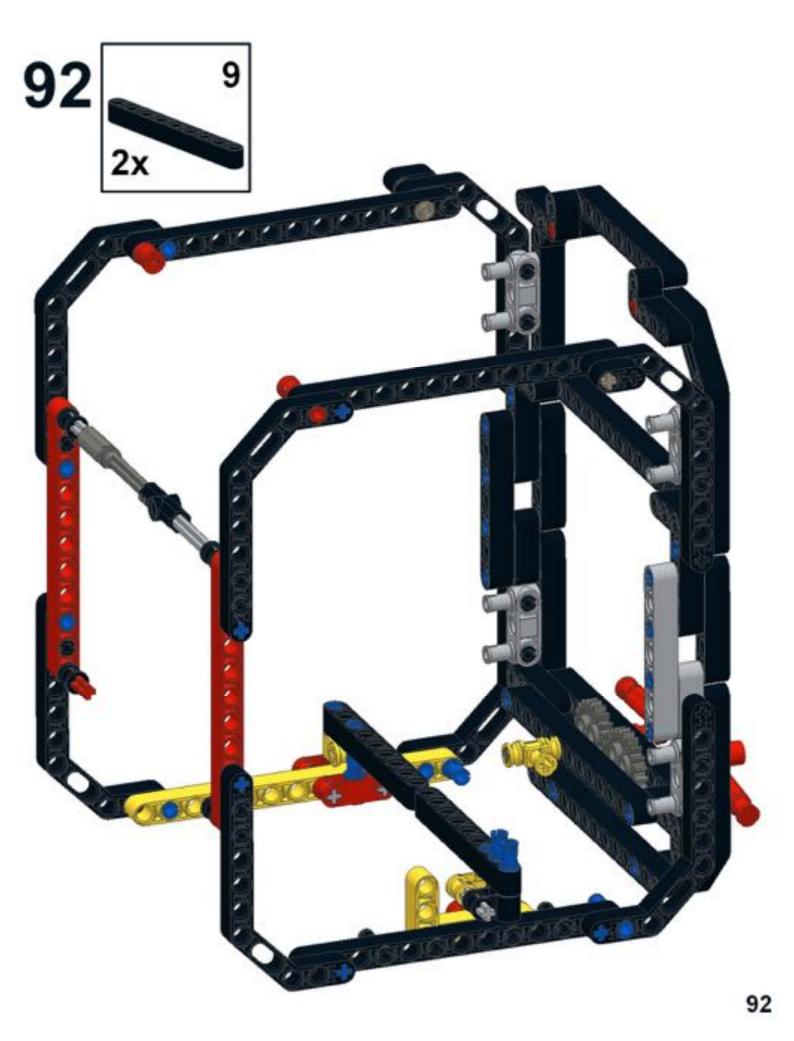

0 Community Challenge - Jame 2016. MCNOCY HERD design by Multium Brand, Studies, Institute by Michael Brand This work is become under a Community Community Philodophile Community of Challenge Studies of Community Community (Community Community Community

## Pt 1/3, bottom





























9 1x 1x 1x 1x 1x









































































## Pt 2/3, top





































































18 1x 1x 1x











































34 🔨



















42 🔨













### 46 🐔







### 49 1x 1x







52 1x 1x













**57** 







## **59**







61 11 1x







# 63 1x





## 65 a









68 3 1x 1x









































83 1x

























91 🥞





93 1x 3x













97 1x 1x 3x











### 102 1x 1x







## 105<sub>2x</sub>



#### 106 1x 1x 1x







109







#### 





# 112 2 1x 1x







### 114 1<sub>1x</sub>











# 117 1x 2x



### 118 📆



# 119 1x















### 123 1x



### 124 1x 1x



### 125 zx







### 127 3x 4x































### 135 zx



# 136 2 1x 1x 1x











## 139 1x 1x



### 140 1x 1x



# 141 1x 7



### 142 📆



# 143 1x







### 145 1x 3x



# 146 2x 9























# 152 <sup>9</sup>









156 3 2x









# 159 1x 1x



## 160 1x 1x



#### 161 1x 1x





163 2x 2x 2x



















169 2 1x 1x









# 172 1x 2x











#### 177 zx























## 186 1x 1x















192 zx









196 4x











## Pt 3/3, complete