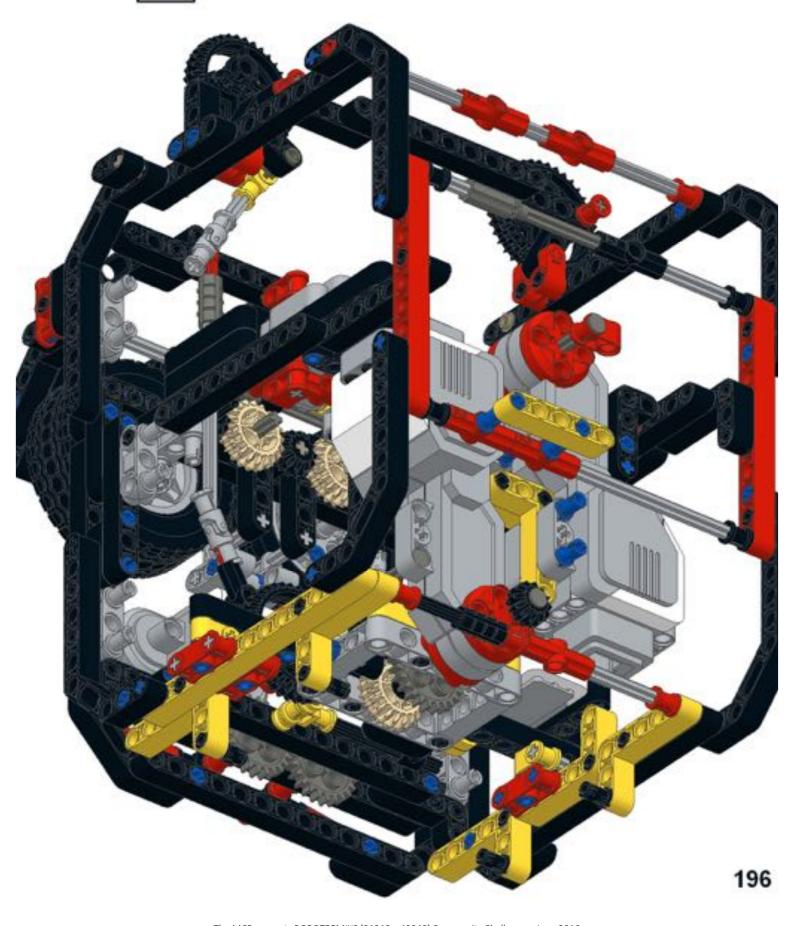

91 🥞





93 1x 3x













97 1x 1x 3x











### 102 1x 1x







## 105<sub>2x</sub>



#### 106 1x 1x 1x







109







#### 





# 112 2 1x 1x







### 114 1<sub>1x</sub>











# 117 1x 2x



### 118 📆



# 119 1x















### 123 1x



### 124 1x 1x



### 125 zx







### 127 3x 4x































### 135 zx



# 136 2 1x 1x 1x











## 139 1x 1x



### 140 1x 1x



# 141 1x 7



### 142 📆



# 143 1x







### 145 1x 3x



# 146 2x 9























# 152 <sup>9</sup>









156 3 2x









# 159 1x 1x



## 160 1x 1x



#### 161 1x 1x





163 2x 2x 2x



















169 2 1x 1x









# 172 1x 2x











#### 177 zx























## 186 1x 1x















192 zx









196 4x











## Pt 3/3, complete







MONK3Y HEAD design by Michael Brandl, Building Instructions by Michael Brandl.

This work is licensed under a Creative Attribution-NonCommercial 4.0 International License. June 2016