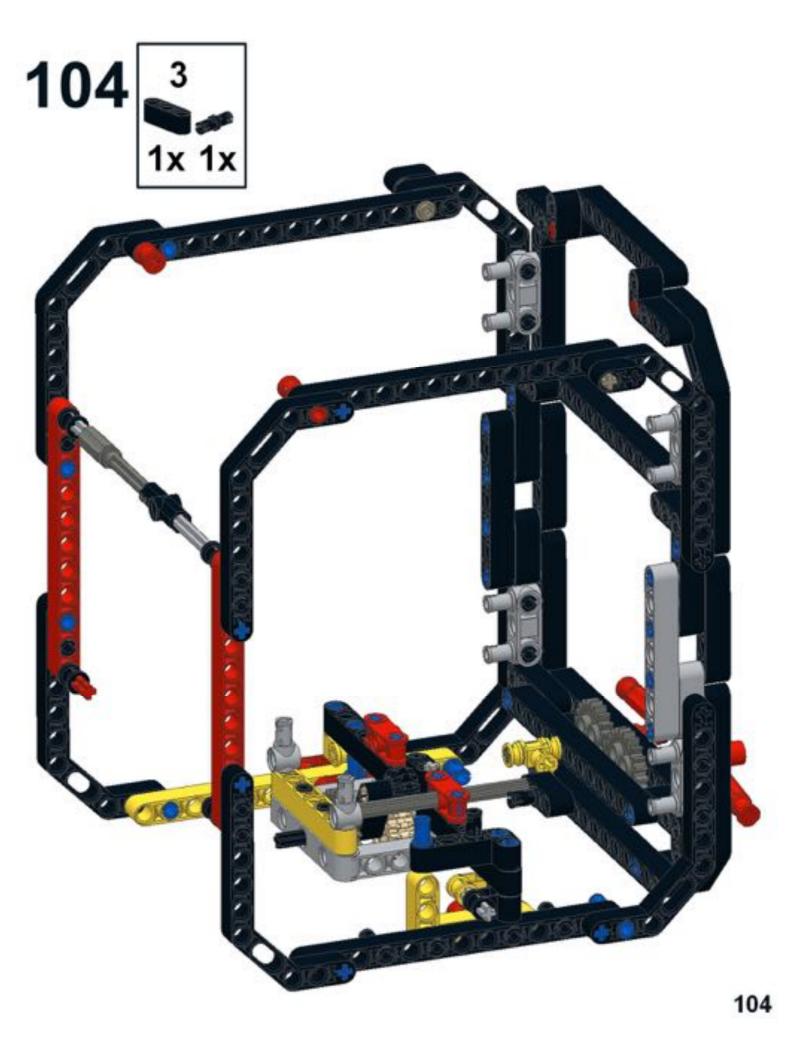

rand, Studies, Institute by Michael Brand This work is become under a Community Community Philodophile Community of Challenge Studies of Community Community (Community Community Community

## Pt 1/3, bottom





























9 1x 1x 1x 1x 1x









































































## Pt 2/3, top





































































18 1x 1x 1x











































34 🔨



















42 🔨













### 46 🐔







### 49 1x 1x







52 1x 1x













**57** 







## **59**







61 11 1x







# 63 1x





## 65 a









68 3 1x 1x









































83 1x

























91 🥞





93 1x 3x













97 1x 1x 3x











### 102 1x 1x







## 105<sub>2x</sub>



#### 106 1x 1x 1x







109







#### 





# 112 2 1x 1x







### 114 1<sub>1x</sub>











# 117 1x 2x



### 118 📆



# 119 1x















### 123 1x



### 124 1x 1x



### 125 zx







### 127 3x 4x































### 135 zx



# 136 2 1x 1x 1x











## 139 1x 1x



### 140 1x 1x



# 141 1x 7



### 142 📆



# 143 1x







### 145 1x 3x



# 146 2x 9























# 152 <sup>9</sup>









156 3 2x









# 159 1x 1x



## 160 1x 1x



#### 161 1x 1x





163 2x 2x 2x



















169 2 1x 1x









# 172 1x 2x











#### 177 zx























## 186 1x 1x















192 zx









196 4x











## Pt 3/3, complete







MONK3Y HEAD design by Michael Brandl, Building Instructions b