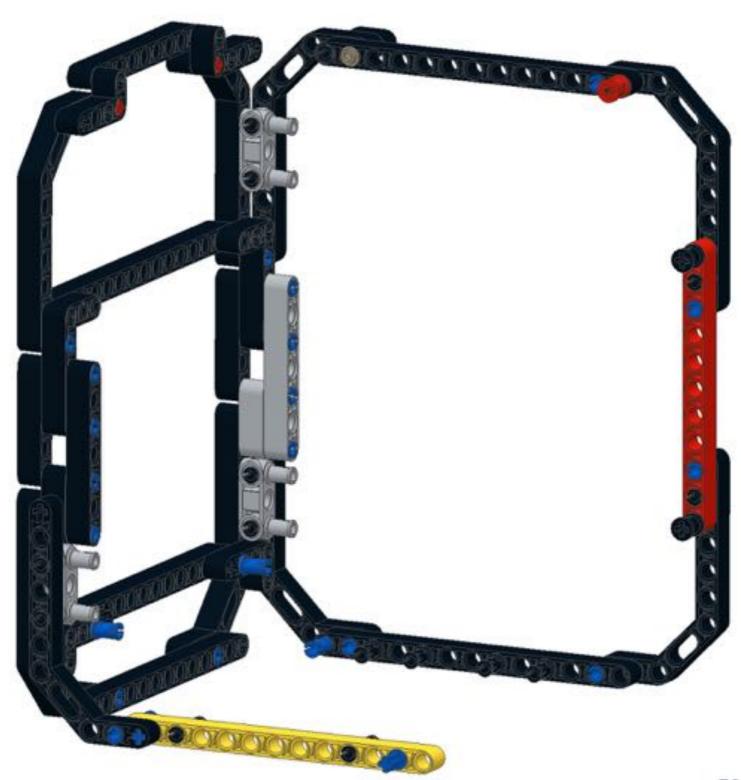

## monkay Head by: mike Sminds





ROBOTREMIX#2

The INCP presents ROBOTRESHEZ (2010) + 42000 Community Challenge - Jame 2016. MCNOCY HERD design by Multium Brand, Studies, Institute by Michael Brand This work is become under a Community Community Philodophile Community of Challenge Studies of Community Community (Community Community Community

## Pt 1/3, bottom





























9 1x 1x 1x 1x 1x









































































## Pt 2/3, top





































































18 1x 1x 1x











































34 🔨



















42 🔨













### 46 🐔







### 49 1x 1x







52 1x 1x













**57** 







## **59**







61 11 1x







# 63 1x





## 65 a









68 3 1x 1x









































83 1x

























91 🥞





93 1x 3x













97 1x 1x 3x











### 102 1x 1x







## 105<sub>2x</sub>



#### 106 1x 1x 1x







109







#### 





# 112 2 1x 1x







### 114 1<sub>1x</sub>











# 117 1x 2x



### 118 📆



# 119 1x















### 123 1x



### 124 1x 1x



### 125 zx







### 127 3x 4x































### 135 zx



# 136 2 1x 1x 1x











## 139 1x 1x



### 140 1x 1x



# 141 1x 7



### 142 📆



# 143 1x







### 145 1x 3x



# 146 2x 9























# 152 <sup>9</sup>









156 3 2x









# 159 1x 1x



## 160 1x 1x



#### 161 1x 1x





163 2x 2x 2x



















169 2 1