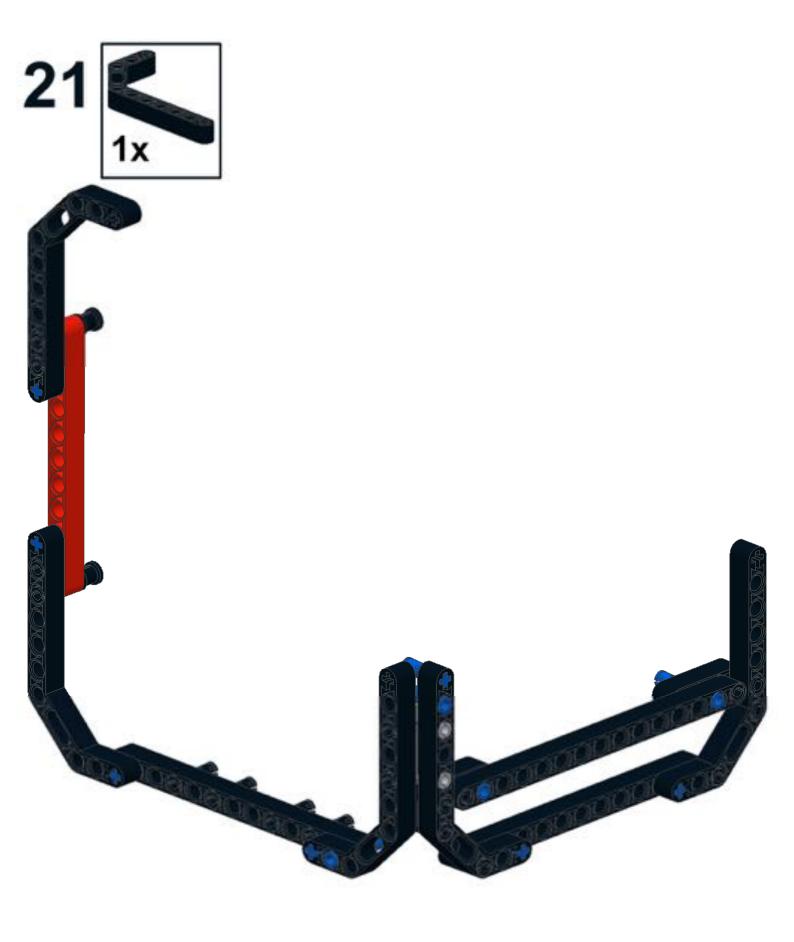

## monkay Head by: mike Sminds





ROBOTREMIX#2

The INCP presents ROBOTRESHEZ (2010) + 42000 Community Challenge - Jame 2016. MCNOCY HERD design by Multium Brand, Studies, Institute by Michael Brand This work is become under a Community Community Philodophile Community of Challenge Studies of Community Community (Community Community Community

## Pt 1/3, bottom





























9 1x 1x 1x 1x 1x









































































## Pt 2/3, top





































































18 1x 1x 1x











































34 🔨



















42 🔨













### 46 🐔







### 49 1x 1x







52 1x 1x













**57** 







## **59**







61 11 1x







# 63 1x





## 65 a









68 3 1x 1x









































83 1x

























91 🥞





93 1x 3x













97 1x 1x 3x











### 102 1x 1x







## 105<sub>2x</sub>



#### 106 1x 1x 1x







109







#### 





# 112 2 1x 1x







### 114 1<sub>1x</sub>











# 117 1x 2x



### 118 📆



# 119 1x















### 123 1x



### 124 1x 1x



### 125 zx







### 127 3x 4x































### 135 zx



# 136 2 1x 1x 1x











## 139 1x 1x



### 140 1x 1x



# 141 1x 7



### 142 📆



# 143 1x







### 145 1x 3x



# 146 2x 9