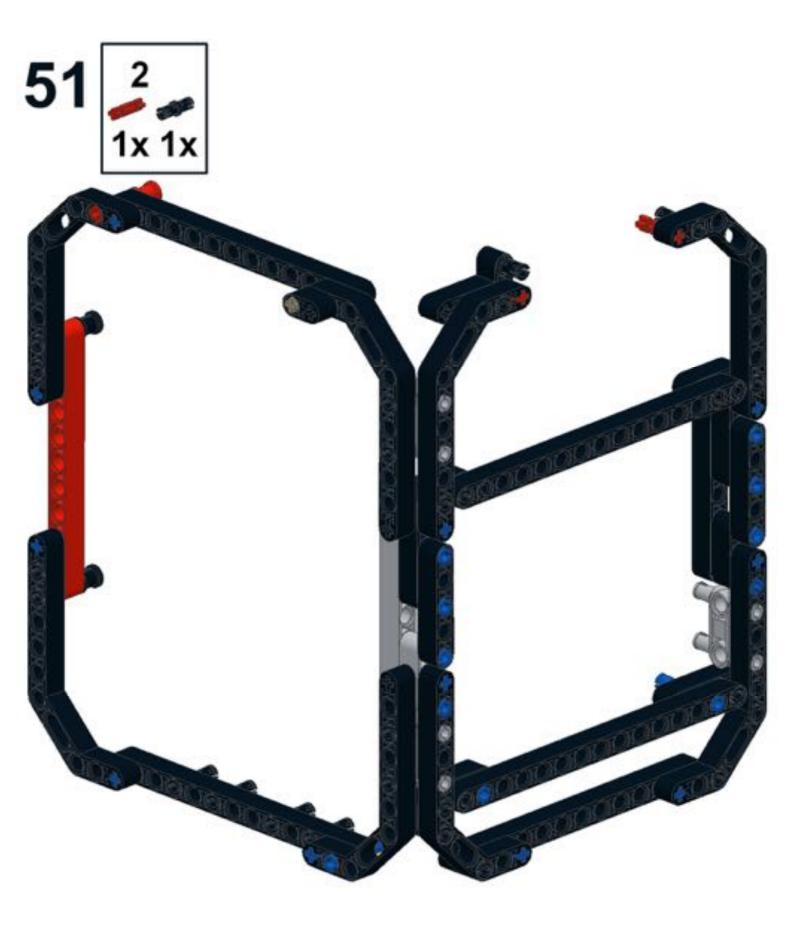

## monkay Head by: mike Sminds





ROBOTREMIX#2

The INCP presents ROBOTRESHEZ (2010) + 42000 Community Challenge - Jame 2016. MCNOCY HERD design by Multium Brand, Studies, Institute by Michael Brand This work is become under a Community Community Philodophile Community of Challenge Studies of Community Community (Community Community Community

## Pt 1/3, bottom





























9 1x 1x 1x 1x 1x









































































## Pt 2/3, top





































































18 1x 1x 1x











































34 🔨



















42 🔨













### 46 🐔







### 49 1x 1x







52 1x 1x













**57** 







## **59**







61 11 1x







# 63 1x





## 65 a









68 3 1x 1x









































83 1x

























91 🥞





93 1x 3x













97 1x 1x 3x











### 102 1x 1x







## 105<sub>2x</sub>



#### 106 1x 1x 1x







109







#### 





# 112 2 1x 1x







### 114 1<sub>1x</sub>











# 117 1x 2x



### 118 📆



# 119 1x















### 123 1x



### 124 1x 1x



### 125 zx







### 127 3x 4x































### 135 zx



# 136 2 1x 1x 1x











## 139 1x 1x



### 140 1x 1x



# 141 1x 7



### 142 📆



# 143 1x







### 145 1x 3x



# 146 2x 9























# 152 <sup>9</sup>









156 3 2x









# 159 1x 1x



## 160 1x 1x



#### 161 1x 1x





16