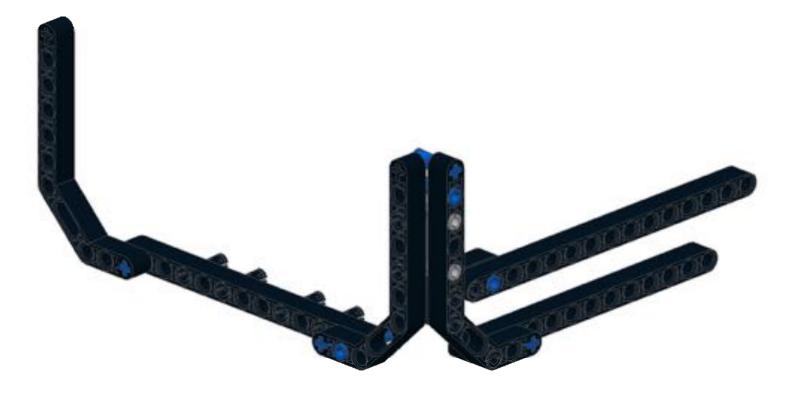

## monkay Head by: mike Sminds





ROBOTREMIX#2

The INCP presents ROBOTRESHEZ (2010) + 42000 Community Challenge - Jame 2016. MCNOCY HERD design by Multium Brand, Studies, Institute by Michael Brand This work is become under a Community Community Philodophile Community of Challenge Studies of Community Community (Community Community Community

## Pt 1/3, bottom





























9 1x 1x 1x 1x 1x









































































## Pt 2/3, top





































































18 1x 1x 1x











































34 🔨



















42 🔨













### 46 🐔







### 49 1x 1x







52 1x 1x













**57** 







## **59**







61 11 1x







# 63 1x





## 65 a









68 3 1x 1x









































83 1x

























91 🥞





93 1x 3x













97 1x 1x 3x











### 102 1x 1x







## 105<sub>2x</sub>



#### 106 1x 1x 1x







109







#### 





# 112 2 1x 1x







### 114 1<sub>1x</sub>











# 117 1x 2x



### 118 📆



# 119 1x















### 123 1x



### 124 1x 1x



### 125 zx







### 127 3x 4x































### 135 zx



# 136 2 1x 1x 1x











## 139 1x 1x



### 140 1x 1x



# 141 1x 7



### 142 📆



# 143 1x







### 1