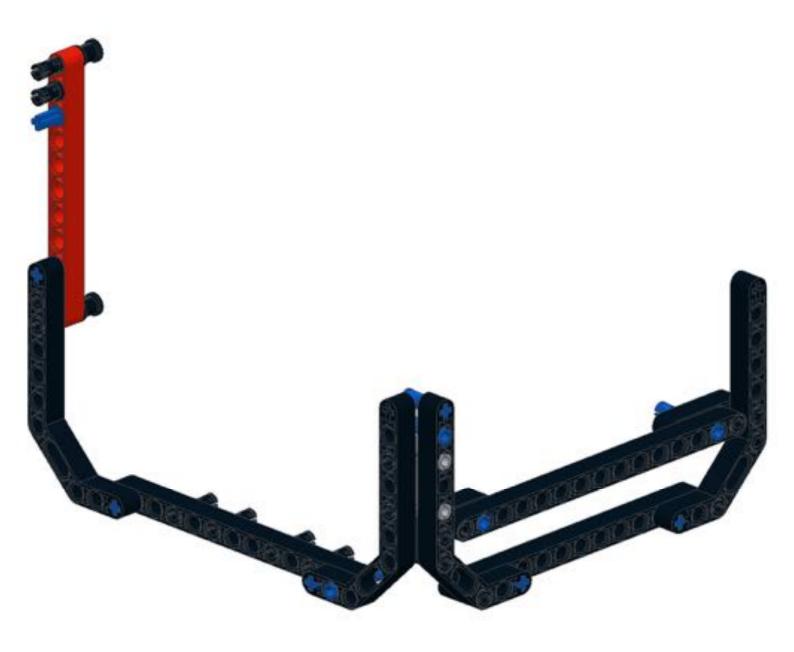

## monkay Head by: mike Sminds





ROBOTREMIX#2

The INCP presents ROBOTRESHEZ (2010) + 42000 Community Challenge - Jame 2016. MCNOCY HERD design by Multium Brand, Studies, Institute by Michael Brand This work is become under a Community Community Philodophile Community of Challenge Studies of Community Community (Community Community Community

## Pt 1/3, bottom





























9 1x 1x 1x 1x 1x









































































## Pt 2/3, top





































































18 1x 1x 1x











































34 🔨



















42 🔨













### 46 🐔







### 49 1x 1x







52 1x 1x













**57** 







## **59**







61 11 1x







# 63 1x





## 65 a









68 3 1x 1x









































83 1x

























91 🥞





93 1x 3x













97 1x 1x 3x











### 102 1x 1x







## 105<sub>2x</sub>



#### 106 1x 1x 1x







109







#### 





# 112 2 1x 1x







### 114 1<sub>1x</sub>











# 117 1x 2x



### 118 📆



# 119 1x















### 123 1x



### 124 1x 1x



### 125 zx







### 127 3x 4x































### 135 zx



# 136 2 1x 1x 1x











## 139 1x 1x



### 140 1x 1x



# 141 1x 7



### 142 📆



# 143 1x







### 145 1x 3x



# 146 2x 9