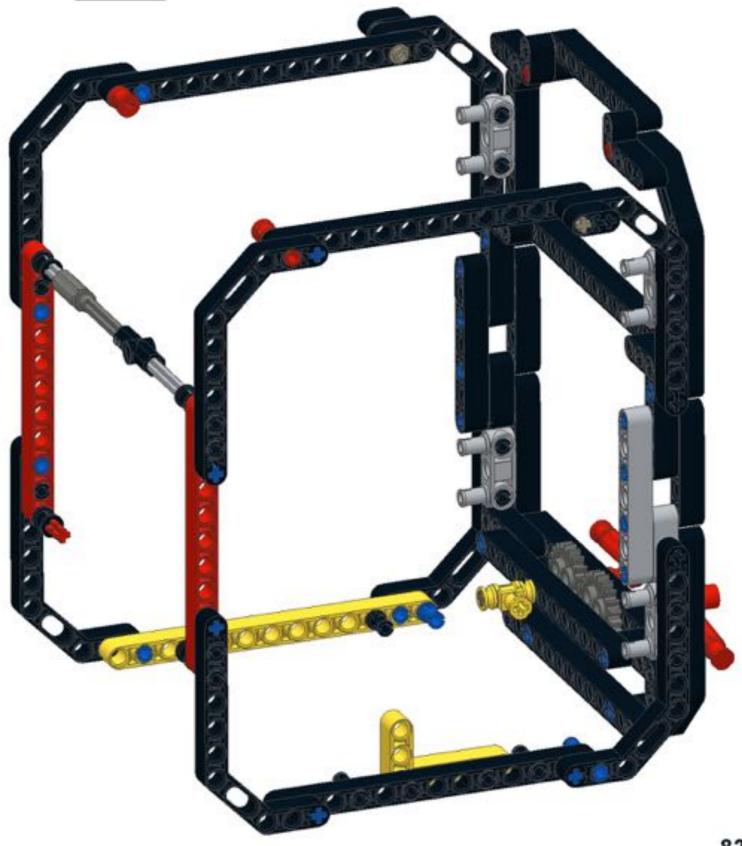

esents ROBOTRESHEZ (2010) + 42000 Community Challenge - Jame 2016. MCNOCY HERD design by Multium Brand, Studies, Institute by Michael Brand This work is become under a Community Community Philodophile Community of Challenge Studies of Community Community (Community Community Community

## Pt 1/3, bottom





























9 1x 1x 1x 1x 1x









































































## Pt 2/3, top





































































18 1x 1x 1x











































34 🔨



















42 🔨













### 46 🐔







### 49 1x 1x







52 1x 1x













**57** 







## **59**







61 11 1x







# 63 1x





## 65 a









68 3 1x 1x









































83 1x

























91 🥞





93 1x 3x













97 1x 1x 3x











### 102 1x 1x







## 105<sub>2x</sub>



#### 106 1x 1x 1x







109







#### 





# 112 2 1x 1x







### 114 1<sub>1x</sub>











# 117 1x 2x



### 118 📆



# 119 1x















### 123 1x



### 124 1x 1x



### 125 zx







### 127 3x 4x































### 135 zx



# 136 2 1x 1x 1x











## 139 1x 1x



### 140 1x 1x



# 141 1x 7



### 142 📆



# 143 1x







### 145 1x 3x



# 146 2x 9























# 152 <sup>9</sup>









156 3 2x









# 159 1x 1x



## 160 1x 1x



#### 161 1x 1x





163 2x 2x 2x



















169 2 1x 1x









# 172 1x 2x











#### 177 zx























## 186 1x 1x















192 zx









196 4x