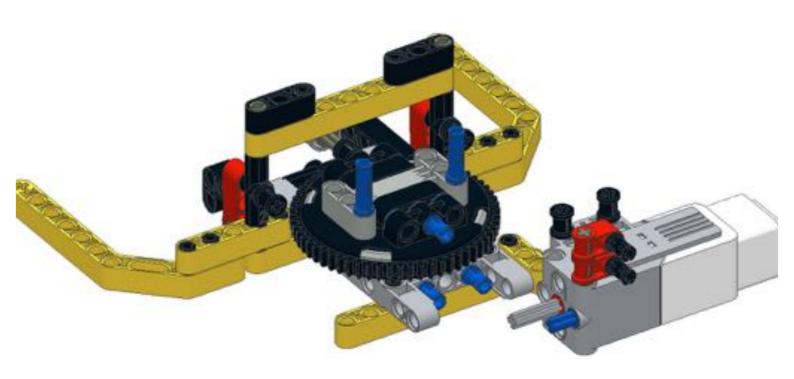

## monkay Head by: mike Sminds





ROBOTREMIX#2

The INCP presents ROBOTRESHEZ (2010) + 42000 Community Challenge - Jame 2016. MCNOCY HERD design by Multium Brand, Studies, Institute by Michael Brand This work is become under a Community Community Philodophile Community of Challenge Studies of Community Community (Community Community Community

## Pt 1/3, bottom





























9 1x 1x 1x 1x 1x









































































## Pt 2/3, top





































































18 1x 1x 1x











































34 🔨



















42 🔨













### 46 🐔







### 49 1x 1x







52 1x 1x













**57** 







## **59**







61 11 1x







# 63 1x





## 65 a









68 3 1x 1x









































83 1x

























91 🥞





93 1x 3x













97 1x 1x 3x











### 102 1x 1x







## 105<sub>2x</sub>



#### 106 1x 1x 1x







109







#### 





# 112 2 1x 1x







### 114 1<sub>1x</sub>











# 117 1x 2x



### 118 📆



# 119 1x















### 123 1x



### 124 1x 1x



### 125 zx







### 127 3x 4x































### 135 z