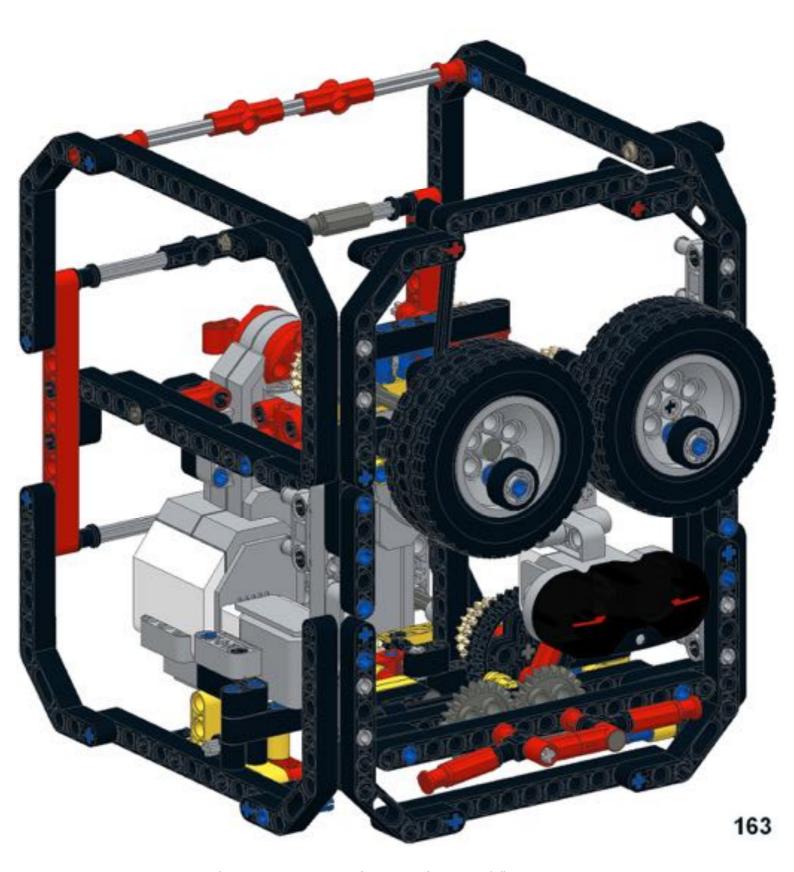

**57** 







## **59**







61 11 1x







# 63 1x





## 65 a









68 3 1x 1x









































83 1x

























91 🥞





93 1x 3x













97 1x 1x 3x











### 102 1x 1x







## 105<sub>2x</sub>



#### 106 1x 1x 1x







109







#### 





# 112 2 1x 1x







### 114 1<sub>1x</sub>











# 117 1x 2x



### 118 📆



# 119 1x















### 123 1x



### 124 1x 1x



### 125 zx







### 127 3x 4x































### 135 zx



# 136 2 1x 1x 1x











## 139 1x 1x



### 140 1x 1x



# 141 1x 7



### 142 📆



# 143 1x







### 145 1x 3x



# 146 2x 9























# 152 <sup>9</sup>









156 3 2x









# 159 1x 1x



## 160 1x 1x



#### 161 1x 1x





163 2x 2x 2x



















169 2 1x 1x









# 172 1x 2x











#### 177 zx























## 186 1x 1x















192 zx









196 4x











## Pt 3/3, complete







MONK3Y HEAD design by Michael Brandl, Building Instructions by Michael Brandl.

This work is licensed under a Creative Attribution-NonCommercial 4.0 International License. June 2016