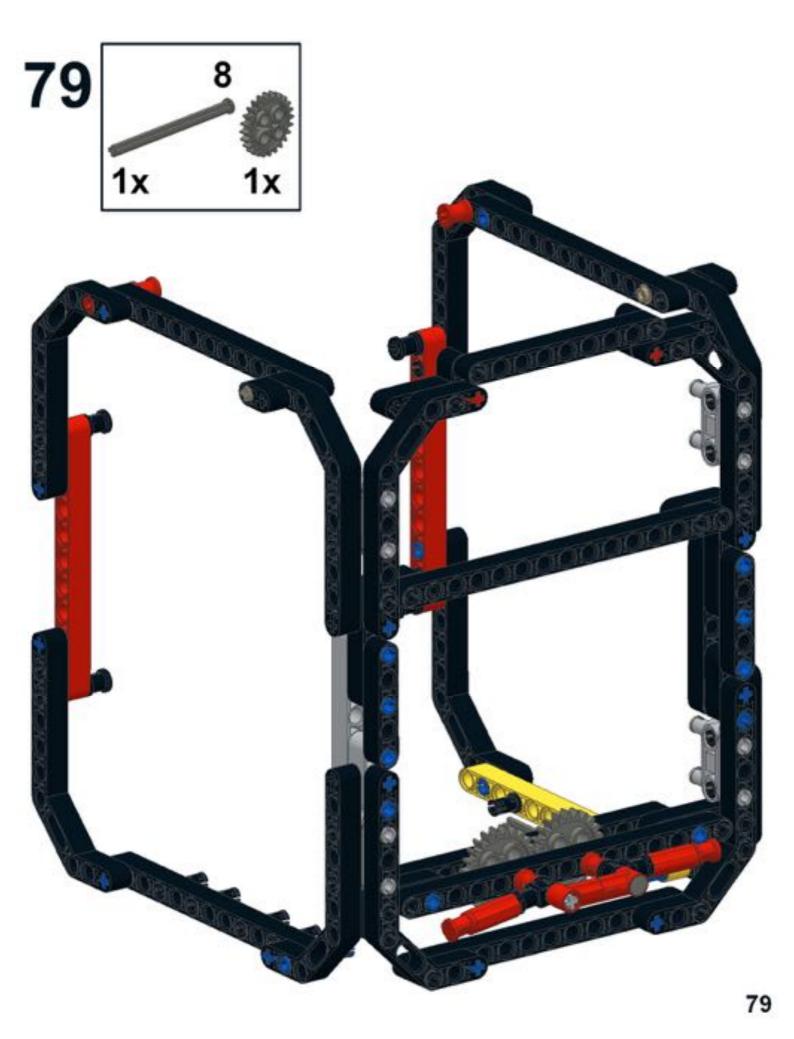

IX#2

The INCP presents ROBOTRESHEZ (2010) + 42000 Community Challenge - Jame 2016. MCNOCY HERD design by Multium Brand, Studies, Institute by Michael Brand This work is become under a Community Community Philodophile Community of Challenge Studies of Community Community (Community Community Community

## Pt 1/3, bottom





























9 1x 1x 1x 1x 1x









































































## Pt 2/3, top





































































18 1x 1x 1x











































34 🔨



















42 🔨













### 46 🐔







### 49 1x 1x







52 1x 1x













**57** 







## **59**







61 11 1x







# 63 1x





## 65 a









68 3 1x 1x









































83 1x

























91 🥞





93 1x 3x













97 1x 1x 3x











### 102 1x 1x







## 105<sub>2x</sub>



#### 106 1x 1x 1x







109







#### 





# 112 2 1x 1x







### 114 1<sub>1x</sub>











# 117 1x 2x



### 118 📆



# 119 1x















### 123 1x



### 124 1x 1x



### 125 zx







### 127 3x 4x































### 135 zx



# 136 2 1x 1x 1x











## 139 1x 1x



### 140 1x 1x



# 141 1x 7



### 142 📆



# 143 1x







### 145 1x 3x



# 146 2x 9























# 152 <sup>9</sup>









156 3 2x









# 159 1x 1x



## 160 1x 1x



#### 161 1x 1x





163 2x 2x 2x



















169 2 1x 1x









# 172 1x 2x











#### 177 zx























## 186 1x 1x















192 zx