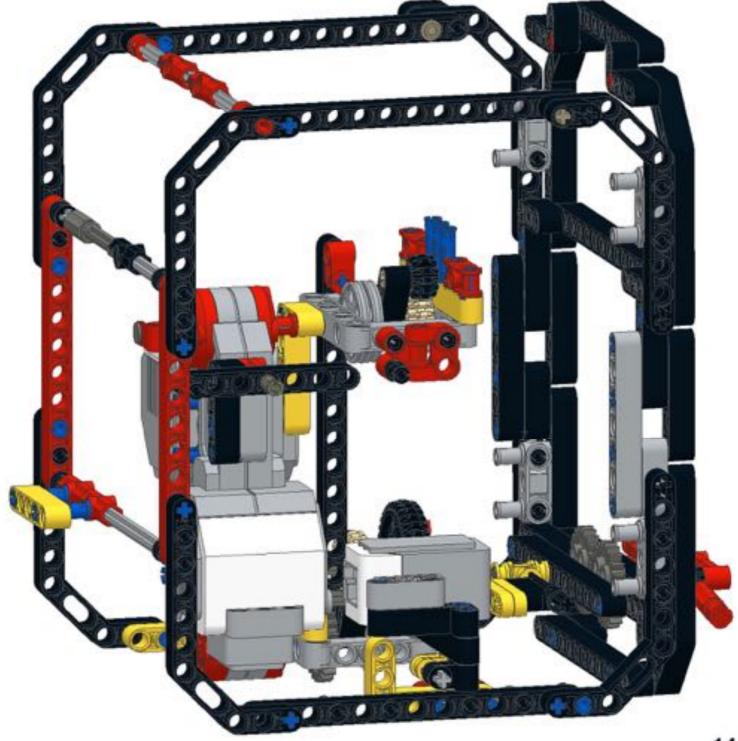

18 1x 1x 1x











































34 🔨



















42 🔨













### 46 🐔







### 49 1x 1x







52 1x 1x













**57** 







## **59**







61 11 1x







# 63 1x





## 65 a









68 3 1x 1x









































83 1x

























91 🥞





93 1x 3x













97 1x 1x 3x











### 102 1x 1x







## 105<sub>2x</sub>



#### 106 1x 1x 1x







109







#### 





# 112 2 1x 1x







### 114 1<sub>1x</sub>











# 117 1x 2x



### 118 📆



# 119 1x















### 123 1x



### 124 1x 1x



### 125 zx







### 127 3x 4x































### 135 zx



# 136 2 1x 1x 1x











## 139 1x 1x



### 140 1x 1x



# 141 1x 7



### 142 📆



# 143 1x







### 145 1x 3x



# 146 2x 9























# 152 <sup>9</sup>









156 3 2x









# 159 1x 1x



## 160 1x 1x



#### 161 1x 1x





163 2x 2x 2x



















169 2 1x 1x









# 172 1x 2x











#### 177 zx























## 186 1x 1x















192 zx









196 4x











## Pt 3/3, complete







MONK3Y HEAD design by Michael Brandl, Building Instructions by Michael Brandl.

This work is licensed under a Creative Attribution-NonCommercial 4.0 International License. June 2016