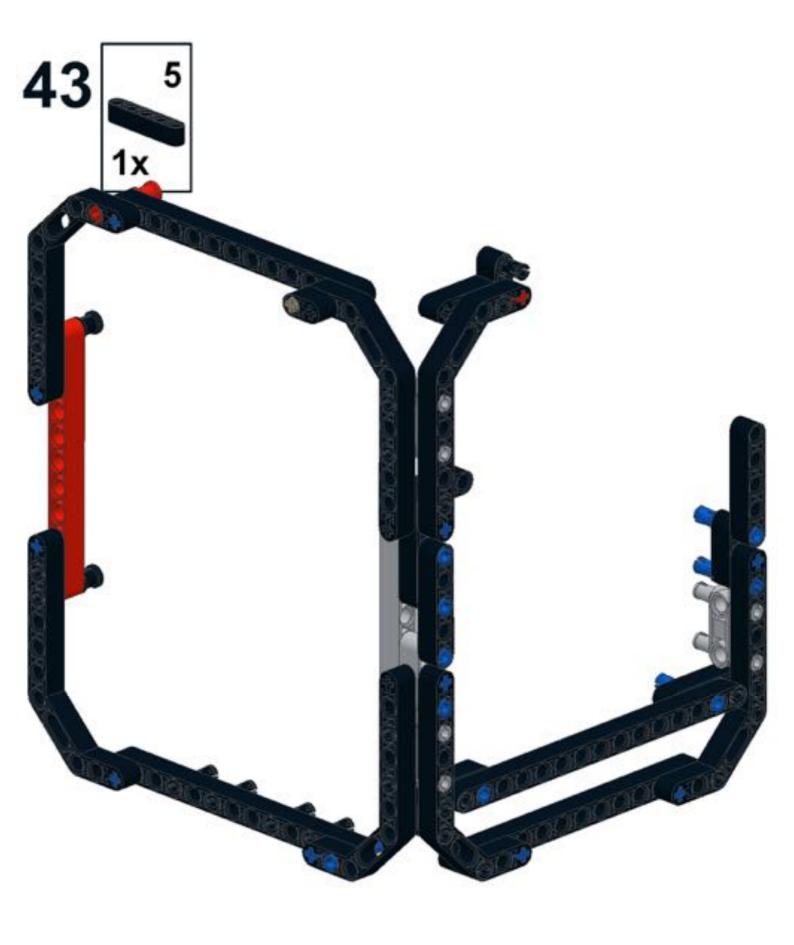

## monkay Head by: mike Sminds





ROBOTREMIX#2

The INCP presents ROBOTRESHEZ (2010) + 42000 Community Challenge - Jame 2016. MCNOCY HERD design by Multium Brand, Studies, Institute by Michael Brand This work is become under a Community Community Philodophile Community of Challenge Studies of Community Community (Community Community Community

## Pt 1/3, bottom





























9 1x 1x 1x 1x 1x









































































## Pt 2/3, top





































































18 1x 1x 1x











































34 🔨



















42 🔨













### 46 🐔







### 49 1x 1x







52 1x 1x













**57** 







## **59**







61 11 1x







# 63 1x





## 65 a









68 3 1x 1x









































83 1x

























91 🥞





93 1x 3x













97 1x 1x 3x











### 102 1x 1x







## 105<sub>2x</sub>



#### 106 1x 1x 1x







109







#### 





# 112 2 1x 1x







### 114 1<sub>1x</sub>











# 117 1x 2x



### 118 📆



# 119 1x















### 123 1x



### 124 1x 1x



### 125 zx







### 127 3x 4x































### 135 zx



# 136 2 1x 1x 1x











## 139 1x 1x



### 140 1x 1x



# 141 1x 7



### 142 📆



# 143 1x







### 145 1x 3x



# 146 2x 9























# 152 <sup>9</sup>









156 3 2x









# 159 1x