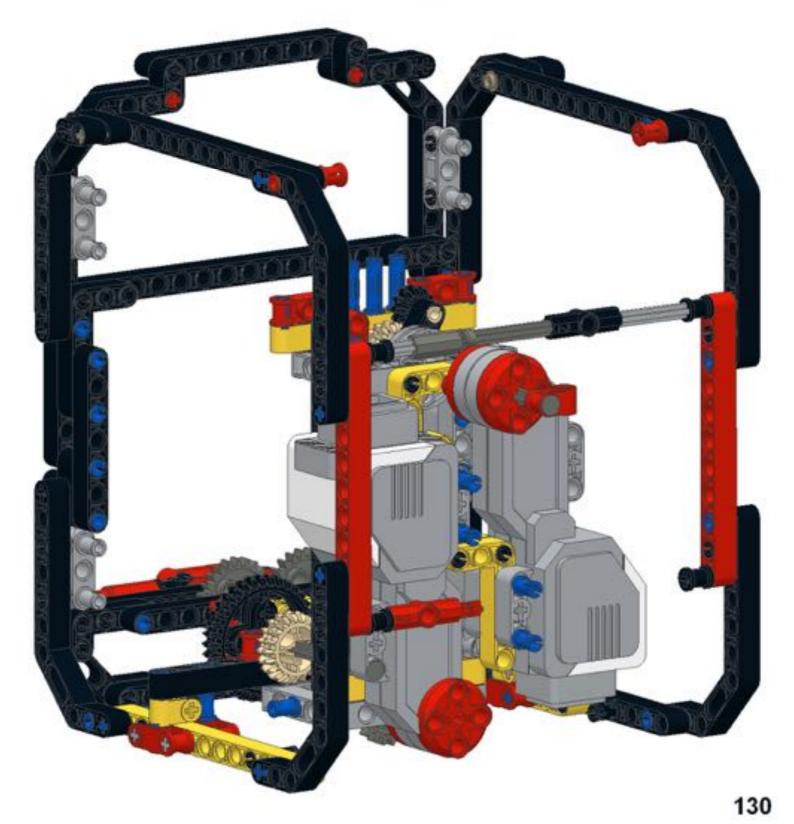

## Pt 2/3, top





































































18 1x 1x 1x











































34 🔨



















42 🔨













### 46 🐔







### 49 1x 1x







52 1x 1x













**57** 







## **59**







61 11 1x







# 63 1x





## 65 a









68 3 1x 1x









































83 1x

























91 🥞





93 1x 3x













97 1x 1x 3x











### 102 1x 1x







## 105<sub>2x</sub>



#### 106 1x 1x 1x







109







#### 





# 112 2 1x 1x







### 114 1<sub>1x</sub>











# 117 1x 2x



### 118 📆



# 119 1x















### 123 1x



### 124 1x 1x



### 125 zx







### 127 3x 4x































### 135 zx



# 136 2 1x 1x 1x











## 139 1x 1x



### 140 1x 1x



# 141 1x 7



### 142 📆



# 143 1x







### 145 1x 3x



# 146 2x 9























# 152 <sup>9</sup>









156 3 2x









# 159 1x 1x



## 160 1x 1x



#### 161 1x 1x





163 2x 2x 2x



















169 2 1x 1x









# 172 1x 2x











#### 177 zx























## 186 1x 1x















192 zx









196 4x











## Pt 3/3, complete







MONK3Y HEAD design by Michael Brandl, Building Instructions by Michael Brandl.

This work is licensed under a Creative Attribution-NonCommercial 4.0 International License. June 2016