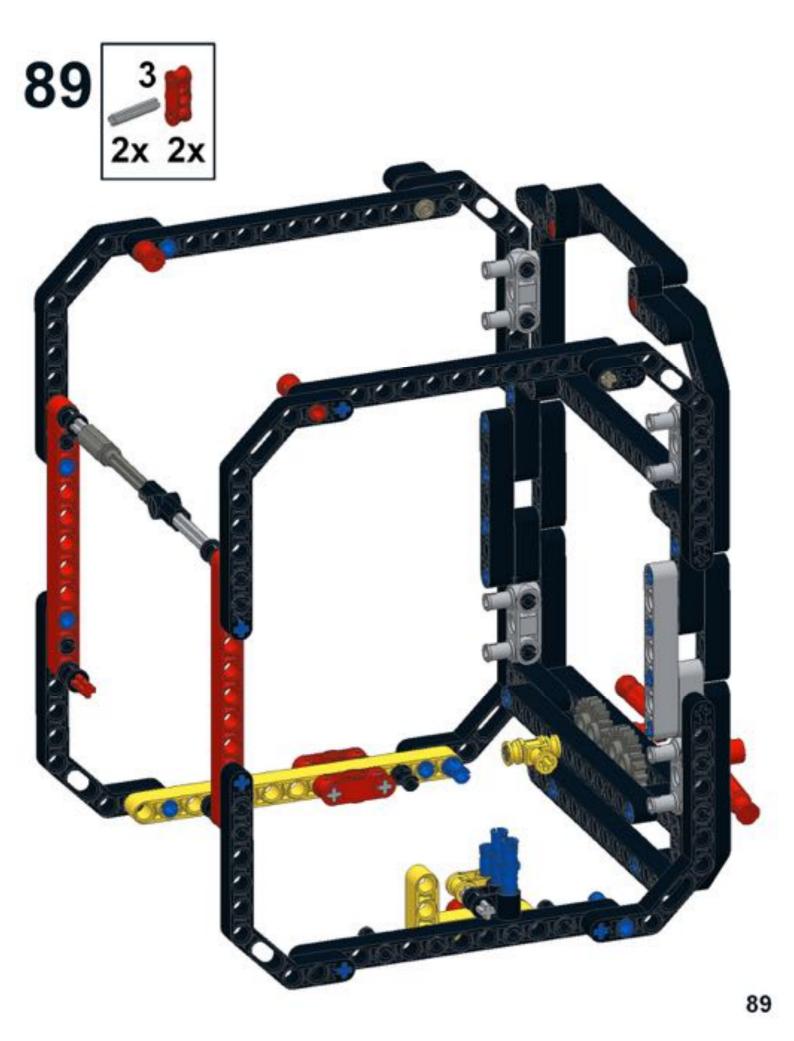

(2010) + 42000 Community Challenge - Jame 2016. MCNOCY HERD design by Multium Brand, Studies, Institute by Michael Brand This work is become under a Community Community Philodophile Community of Challenge Studies of Community Community (Community Community Community

## Pt 1/3, bottom





























9 1x 1x 1x 1x 1x









































































## Pt 2/3, top





































































18 1x 1x 1x











































34 🔨



















42 🔨













### 46 🐔







### 49 1x 1x







52 1x 1x













**57** 







## **59**







61 11 1x







# 63 1x





## 65 a









68 3 1x 1x









































83 1x

























91 🥞





93 1x 3x













97 1x 1x 3x











### 102 1x 1x







## 105<sub>2x</sub>



#### 106 1x 1x 1x







109







#### 





# 112 2 1x 1x







### 114 1<sub>1x</sub>











# 117 1x 2x



### 118 📆



# 119 1x















### 123 1x



### 124 1x 1x



### 125 zx







### 127 3x 4x































### 135 zx



# 136 2 1x 1x 1x











## 139 1x 1x



### 140 1x 1x



# 141 1x 7



### 142 📆



# 143 1x







### 145 1x 3x



# 146 2x 9























# 152 <sup>9</sup>









156 3 2x









# 159 1x 1x



## 160 1x 1x



#### 161 1x 1x





163 2x 2x 2x



















169 2 1x 1x









# 172 1x 2x











#### 177 zx























## 186 1x 1x















192 zx









196 4x











## Pt 3/