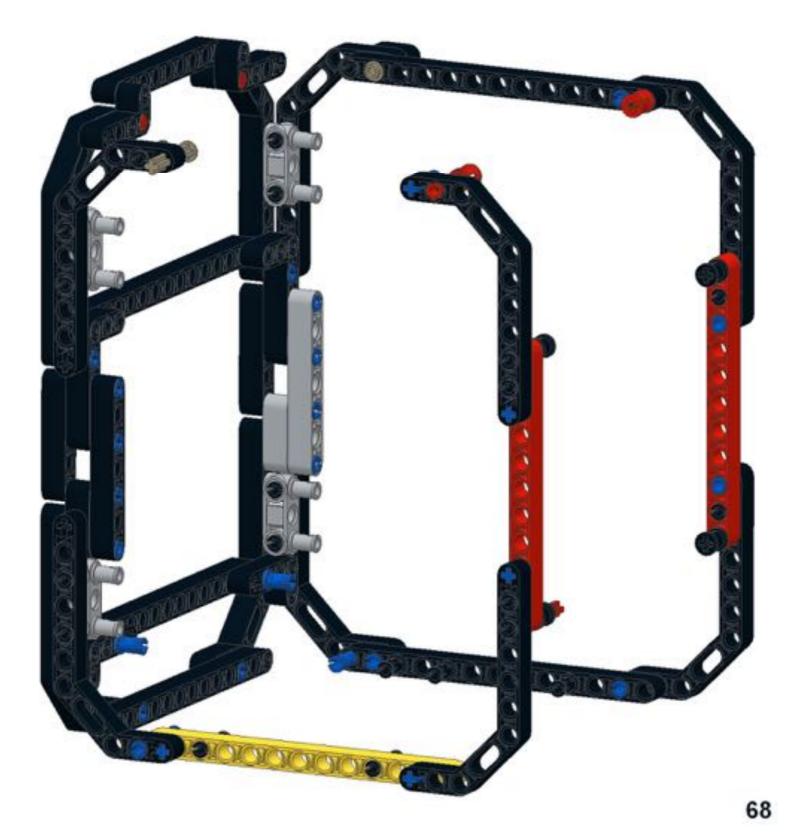

by: mike Sminds





ROBOTREMIX#2

The INCP presents ROBOTRESHEZ (2010) + 42000 Community Challenge - Jame 2016. MCNOCY HERD design by Multium Brand, Studies, Institute by Michael Brand This work is become under a Community Community Philodophile Community of Challenge Studies of Community Community (Community Community Community

## Pt 1/3, bottom





























9 1x 1x 1x 1x 1x









































































## Pt 2/3, top





































































18 1x 1x 1x











































34 🔨



















42 🔨













### 46 🐔







### 49 1x 1x







52 1x 1x













**57** 







## **59**







61 11 1x







# 63 1x





## 65 a









68 3 1x 1x









































83 1x

























91 🥞





93 1x 3x













97 1x 1x 3x











### 102 1x 1x







## 105<sub>2x</sub>



#### 106 1x 1x 1x







109







#### 





# 112 2 1x 1x







### 114 1<sub>1x</sub>











# 117 1x 2x



### 118 📆



# 119 1x















### 123 1x



### 124 1x 1x



### 125 zx







### 127 3x 4x































### 135 zx



# 136 2 1x 1x 1x











## 139 1x 1x



### 140 1x 1x



# 141 1x 7



### 142 📆



# 143 1x







### 145 1x 3x



# 146 2x 9























# 152 <sup>9</sup>









156 3 2x









# 159 1x 1x



## 160 1x 1x



#### 161 1x 1x





163 2x 2x 2x



















169 2 1x 1x









# 172 1x 2x











#### 177 zx























## 18