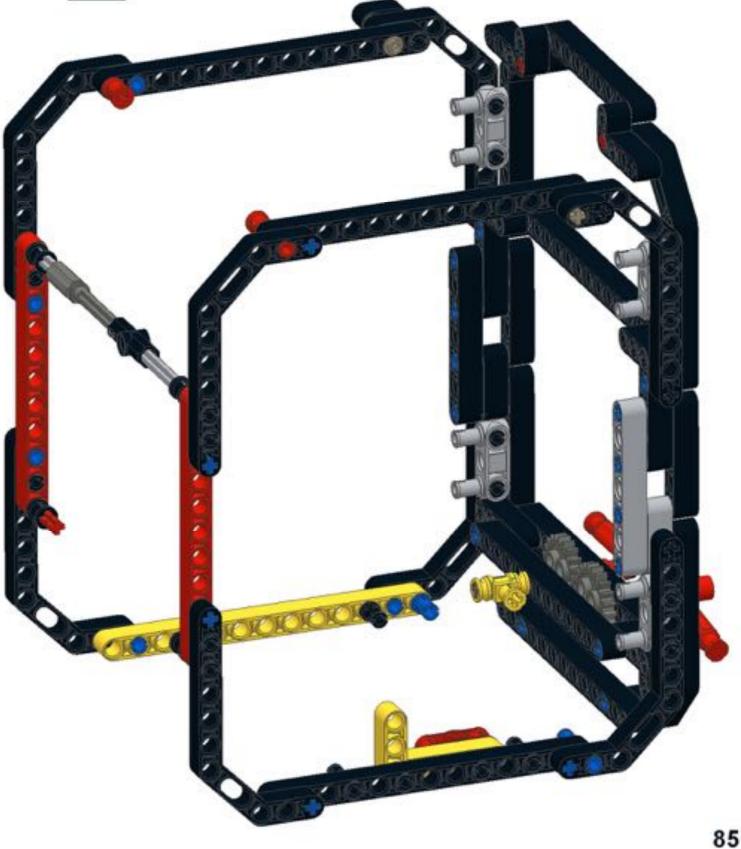

ROBOTRESHEZ (2010) + 42000 Community Challenge - Jame 2016. MCNOCY HERD design by Multium Brand, Studies, Institute by Michael Brand This work is become under a Community Community Philodophile Community of Challenge Studies of Community Community (Community Community Community

## Pt 1/3, bottom





























9 1x 1x 1x 1x 1x









































































## Pt 2/3, top





































































18 1x 1x 1x











































34 🔨



















42 🔨













### 46 🐔







### 49 1x 1x







52 1x 1x













**57** 







## **59**







61 11 1x







# 63 1x





## 65 a









68 3 1x 1x









































83 1x

























91 🥞





93 1x 3x













97 1x 1x 3x











### 102 1x 1x







## 105<sub>2x</sub>



#### 106 1x 1x 1x







109







#### 





# 112 2 1x 1x







### 114 1<sub>1x</sub>











# 117 1x 2x



### 118 📆



# 119 1x















### 123 1x



### 124 1x 1x



### 125 zx







### 127 3x 4x































### 135 zx



# 136 2 1x 1x 1x











## 139 1x 1x



### 140 1x 1x



# 141 1x 7



### 142 📆



# 143 1x







### 145 1x 3x



# 146 2x 9























# 152 <sup>9</sup>









156 3 2x









# 159 1x 1x



## 160 1x 1x



#### 161 1x 1x





163 2x 2x 2x



















169 2 1x 1x









# 172 1x 2x











#### 177 zx























## 186 1x 1x















192 zx









196 4x