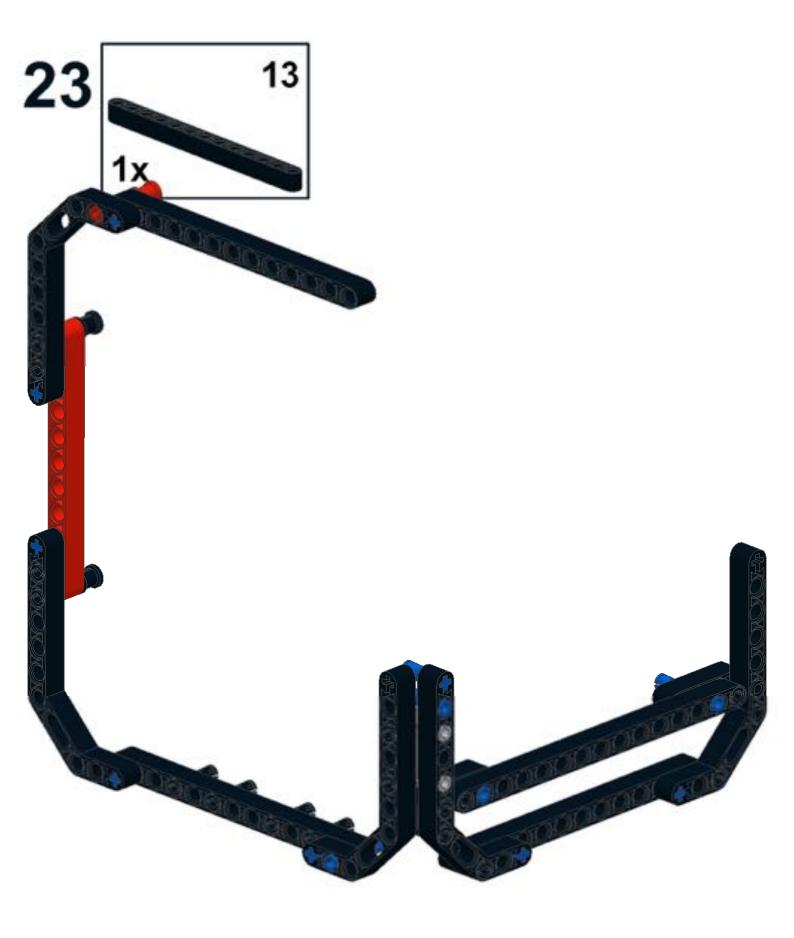

## monkay Head by: mike Sminds





ROBOTREMIX#2

The INCP presents ROBOTRESHEZ (2010) + 42000 Community Challenge - Jame 2016. MCNOCY HERD design by Multium Brand, Studies, Institute by Michael Brand This work is become under a Community Community Philodophile Community of Challenge Studies of Community Community (Community Community Community

## Pt 1/3, bottom





























9 1x 1x 1x 1x 1x









































































## Pt 2/3, top





































































18 1x 1x 1x











































34 🔨



















42 🔨













### 46 🐔







### 49 1x 1x







52 1x 1x













**57** 







## **59**







61 11 1x







# 63 1x





## 65 a









68 3 1x 1x









































83 1x

























91 🥞





93 1x 3x













97 1x 1x 3x











### 102 1x 1x







## 105<sub>2x</sub>



#### 106 1x 1x 1x







109







#### 





# 112 2 1x 1x







### 114 1<sub>1x</sub>











# 117 1x 2x



### 118 📆



# 119 1x















### 123 1x



### 124 1x 1x



### 125 zx







### 127 3x 4x































### 135 zx



# 136 2 1x 1x 1x











## 139 1x 1x



### 140 1x 1x



# 141 1x 7



### 142 📆



# 143 1x







### 145 1x 3x



# 146 2x 9