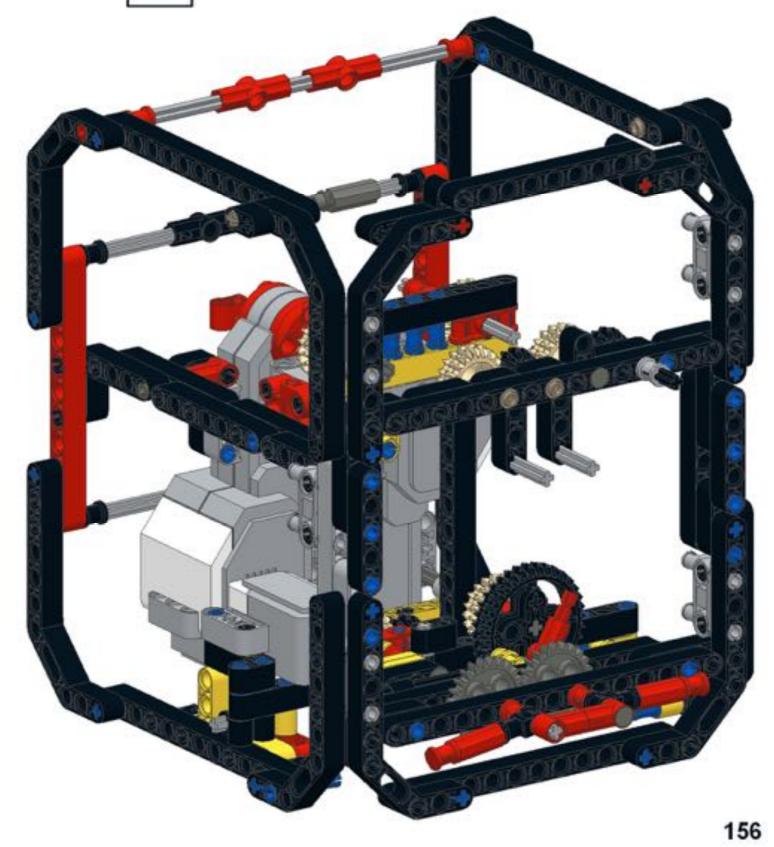

42 🔨













### 46 🐔







### 49 1x 1x







52 1x 1x













**57** 







## **59**







61 11 1x







# 63 1x





## 65 a









68 3 1x 1x









































83 1x

























91 🥞





93 1x 3x













97 1x 1x 3x











### 102 1x 1x







## 105<sub>2x</sub>



#### 106 1x 1x 1x







109







#### 





# 112 2 1x 1x







### 114 1<sub>1x</sub>











# 117 1x 2x



### 118 📆



# 119 1x















### 123 1x



### 124 1x 1x



### 125 zx







### 127 3x 4x































### 135 zx



# 136 2 1x 1x 1x











## 139 1x 1x



### 140 1x 1x



# 141 1x 7



### 142 📆



# 143 1x







### 145 1x 3x



# 146 2x 9























# 152 <sup>9</sup>









156 3 2x









# 159 1x 1x



## 160 1x 1x



#### 161 1x 1x





163 2x 2x 2x



















169 2 1x 1x









# 172 1x 2x











#### 177 zx























## 186 1x 1x















192 zx









196 4x











## Pt 3/3, complete







MONK3Y HEAD design by Michael Brandl, Building Instructions by Michael Brandl.

This work is licensed under a Creative Attribution-NonCommercial 4.0 International License. June 2016