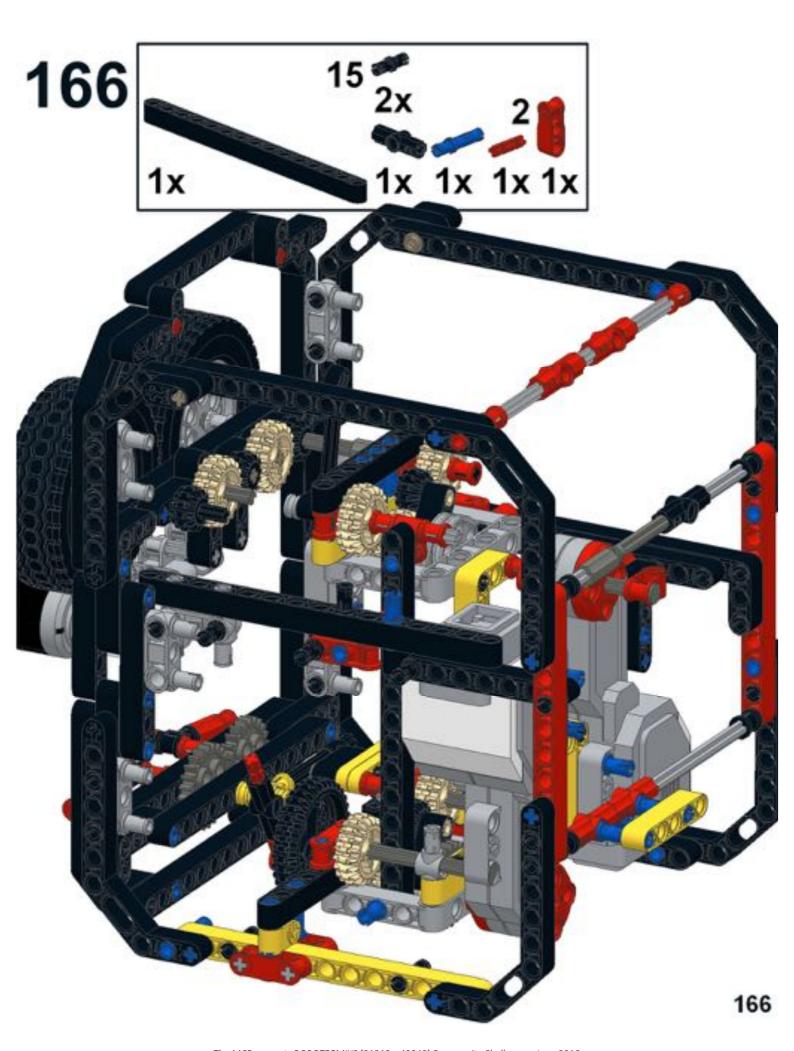

**57** 







## **59**







61 11 1x







# 63 1x





## 65 a









68 3 1x 1x









































83 1x

























91 🥞





93 1x 3x













97 1x 1x 3x











### 102 1x 1x







## 105<sub>2x</sub>



#### 106 1x 1x 1x







109







#### 





# 112 2 1x 1x







### 114 1<sub>1x</sub>











# 117 1x 2x



### 118 📆



# 119 1x















### 123 1x



### 124 1x 1x



### 125 zx







### 127 3x 4x































### 135 zx



# 136 2 1x 1x 1x











## 139 1x 1x



### 140 1x 1x



# 141 1x 7



### 142 📆



# 143 1x







### 145 1x 3x



# 146 2x 9























# 152 <sup>9</sup>









156 3 2x









# 159 1x 1x



## 160 1x 1x



#### 161 1x 1x





163 2x 2x 2x



















169 2 1x 1x









# 172 1x 2x











#### 177 zx























## 186 1x 1x















192 zx









196 4x











## Pt 3/3, complete







MONK3Y HEAD design by Michael Brandl, Building Instructions by Michael Brandl.

This work is licensed under a Creative Attribution-NonCommercial 4.0 International License. June 2016