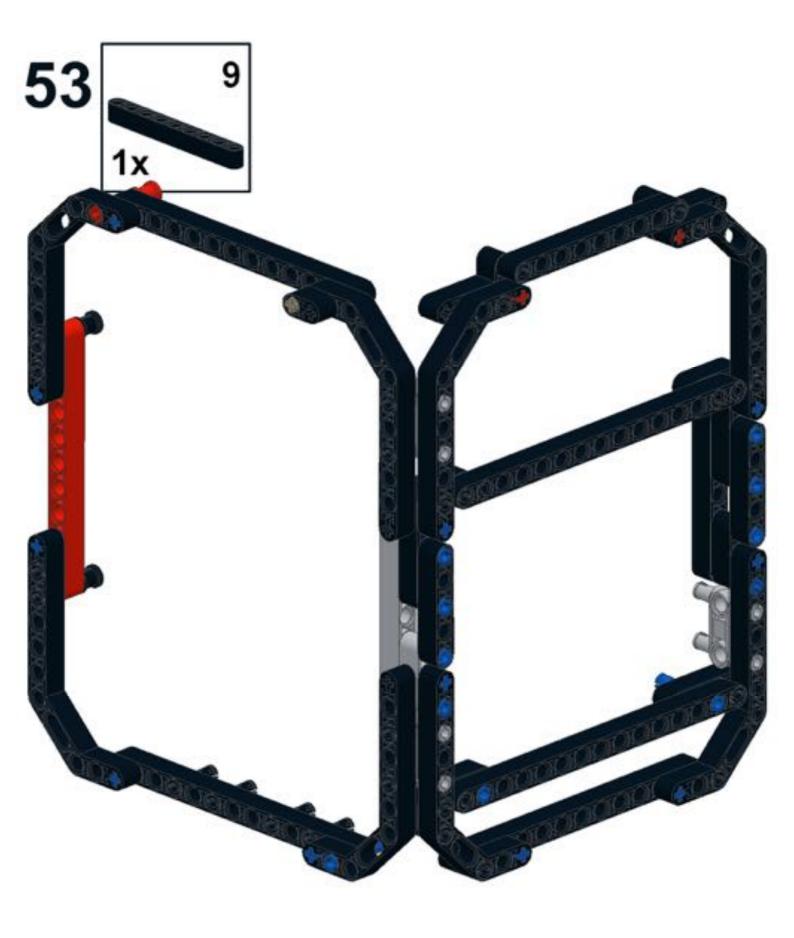

## monkay Head by: mike Sminds





ROBOTREMIX#2

The INCP presents ROBOTRESHEZ (2010) + 42000 Community Challenge - Jame 2016. MCNOCY HERD design by Multium Brand, Studies, Institute by Michael Brand This work is become under a Community Community Philodophile Community of Challenge Studies of Community Community (Community Community Community

## Pt 1/3, bottom





























9 1x 1x 1x 1x 1x









































































## Pt 2/3, top





































































18 1x 1x 1x











































34 🔨



















42 🔨













### 46 🐔







### 49 1x 1x







52 1x 1x













**57** 







## **59**







61 11 1x







# 63 1x





## 65 a









68 3 1x 1x









































83 1x

























91 🥞





93 1x 3x













97 1x 1x 3x











### 102 1x 1x







## 105<sub>2x</sub>



#### 106 1x 1x 1x







109







#### 





# 112 2 1x 1x







### 114 1<sub>1x</sub>











# 117 1x 2x



### 118 📆



# 119 1x















### 123 1x



### 124 1x 1x



### 125 zx







### 127 3x 4x































### 135 zx



# 136 2 1x 1x 1x











## 139 1x 1x



### 140 1x 1x



# 141 1x 7



### 142 📆



# 143 1x







### 145 1x 3x



# 146 2x 9























# 152 <sup>9</sup>









156 3 2x









# 159 1x 1x



## 160 1x 1x



#### 161 1x 1x





163 2x 2x 2x