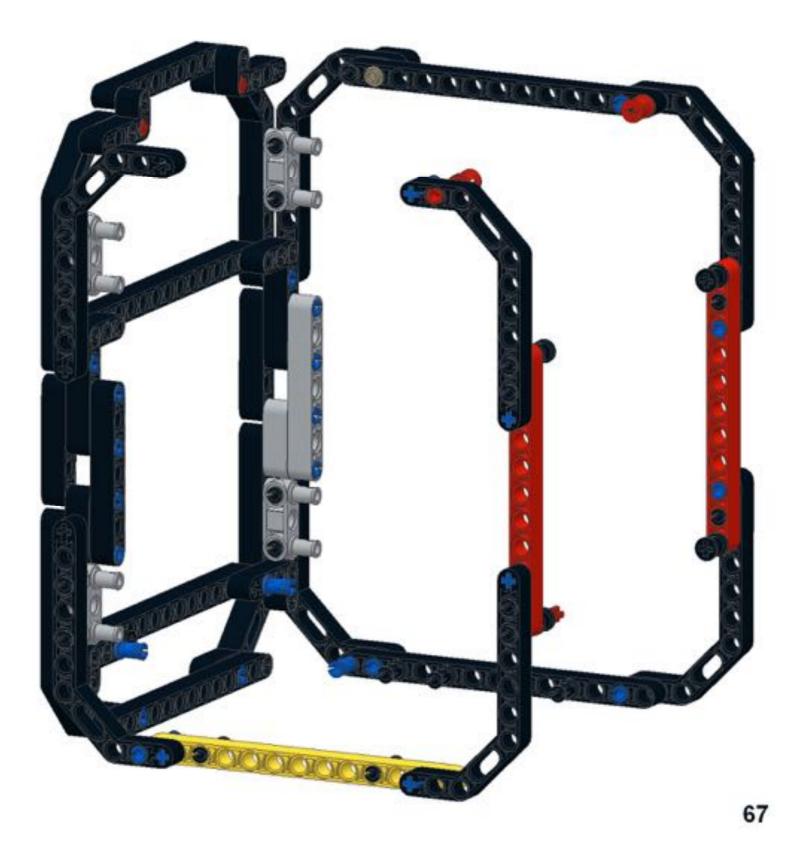

## monkay Head by: mike Sminds





ROBOTREMIX#2

The INCP presents ROBOTRESHEZ (2010) + 42000 Community Challenge - Jame 2016. MCNOCY HERD design by Multium Brand, Studies, Institute by Michael Brand This work is become under a Community Community Philodophile Community of Challenge Studies of Community Community (Community Community Community

## Pt 1/3, bottom





























9 1x 1x 1x 1x 1x









































































## Pt 2/3, top





































































18 1x 1x 1x











































34 🔨



















42 🔨













### 46 🐔







### 49 1x 1x







52 1x 1x













**57** 







## **59**







61 11 1x







# 63 1x





## 65 a









68 3 1x 1x









































83 1x

























91 🥞





93 1x 3x













97 1x 1x 3x











### 102 1x 1x







## 105<sub>2x</sub>



#### 106 1x 1x 1x







109







#### 





# 112 2 1x 1x







### 114 1<sub>1x</sub>











# 117 1x 2x



### 118 📆



# 119 1x















### 123 1x



### 124 1x 1x



### 125 zx







### 127 3x 4x































### 135 zx



# 136 2 1x 1x 1x











## 139 1x 1x



### 140 1x 1x



# 141 1x 7



### 142 📆



# 143 1x







### 145 1x 3x



# 146 2x 9























# 152 <sup>9</sup>









156 3 2x









# 159 1x 1x



## 160 1x 1x



#### 161 1x 1x





163 2x 2x 2x



















169 2 1x 1x









# 172 1x 2x











#### 177 zx