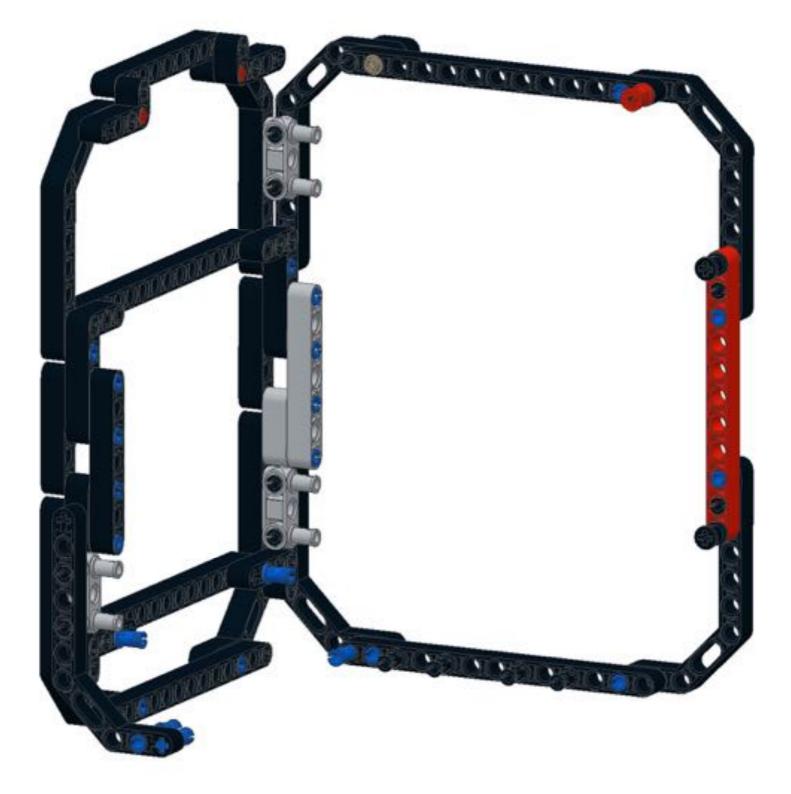

## monkay Head by: mike Sminds





ROBOTREMIX#2

The INCP presents ROBOTRESHEZ (2010) + 42000 Community Challenge - Jame 2016. MCNOCY HERD design by Multium Brand, Studies, Institute by Michael Brand This work is become under a Community Community Philodophile Community of Challenge Studies of Community Community (Community Community Community

## Pt 1/3, bottom





























9 1x 1x 1x 1x 1x









































































## Pt 2/3, top





































































18 1x 1x 1x











































34 🔨



















42 🔨













### 46 🐔







### 49 1x 1x







52 1x 1x













**57** 







## **59**







61 11 1x







# 63 1x





## 65 a









68 3 1x 1x









































83 1x

























91 🥞





93 1x 3x













97 1x 1x 3x











### 102 1x 1x







## 105<sub>2x</sub>



#### 106 1x 1x 1x







109







#### 





# 112 2 1x 1x







### 114 1<sub>1x</sub>











# 117 1x 2x



### 118 📆



# 119 1x















### 123 1x



### 124 1x 1x



### 125 zx







### 127 3x 4x































### 135 zx



# 136 2 1x 1x 1x











## 139 1x 1x



### 140 1x 1x



# 141 1x 7



### 142 📆



# 143 1x







### 145 1x 3x



# 146 2x 9























# 152 <sup>9</sup>









156 3 2x









# 159 1x 1x



## 160 1x 1x



#### 161 1x 1x





163 2x 2x 2x