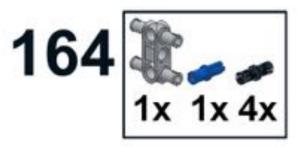

**57** 







## **59**







61 11 1x







# 63 1x





## 65 a









68 3 1x 1x









































83 1x

























91 🥞





93 1x 3x













97 1x 1x 3x











### 102 1x 1x







## 105<sub>2x</sub>



#### 106 1x 1x 1x







109







#### 





# 112 2 1x 1x







### 114 1<sub>1x</sub>











# 117 1x 2x



### 118 📆



# 119 1x















### 123 1x



### 124 1x 1x



### 125 zx







### 127 3x 4x































### 135 zx



# 136 2 1x 1x 1x











## 139 1x 1x



### 140 1x 1x



# 141 1x 7



### 142 📆



# 143 1x







### 145 1x 3x



# 146 2x 9























# 152 <sup>9</sup>









156 3 2x









# 159 1x 1x



## 160 1x 1x



#### 161 1x 1x





163 2x 2x 2x



















169 2 1x 1x









# 172 1x 2x











#### 177 zx























## 186 1x 1x















192 zx









196 4x











## Pt 3/3, complete







MONK3Y HEAD design by Michael Brandl, Building Instructions by Michael Brandl.

This work is licensed under a Creative Attribution-NonCommercial 4.0 International License. June 2016