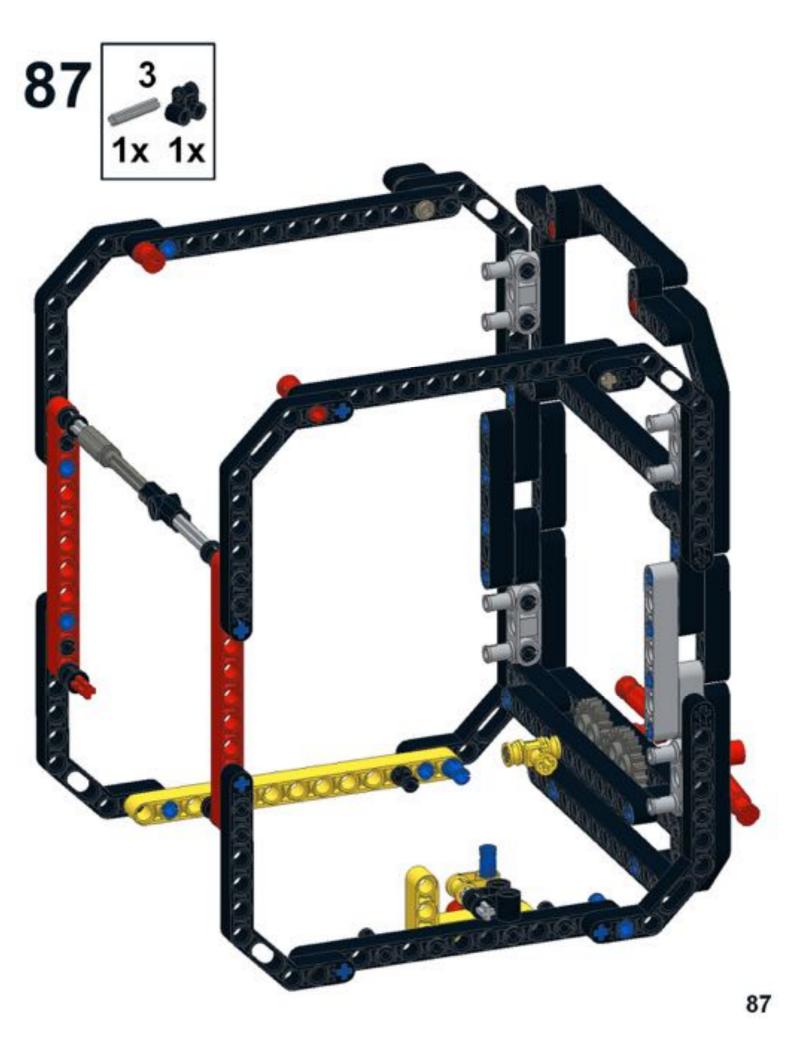

RESHEZ (2010) + 42000 Community Challenge - Jame 2016. MCNOCY HERD design by Multium Brand, Studies, Institute by Michael Brand This work is become under a Community Community Philodophile Community of Challenge Studies of Community Community (Community Community Community

## Pt 1/3, bottom





























9 1x 1x 1x 1x 1x









































































## Pt 2/3, top





































































18 1x 1x 1x











































34 🔨



















42 🔨













### 46 🐔







### 49 1x 1x







52 1x 1x













**57** 







## **59**







61 11 1x







# 63 1x





## 65 a









68 3 1x 1x









































83 1x

























91 🥞





93 1x 3x













97 1x 1x 3x











### 102 1x 1x







## 105<sub>2x</sub>



#### 106 1x 1x 1x







109







#### 





# 112 2 1x 1x







### 114 1<sub>1x</sub>











# 117 1x 2x



### 118 📆



# 119 1x















### 123 1x



### 124 1x 1x



### 125 zx







### 127 3x 4x































### 135 zx



# 136 2 1x 1x 1x











## 139 1x 1x



### 140 1x 1x



# 141 1x 7



### 142 📆



# 143 1x







### 145 1x 3x



# 146 2x 9























# 152 <sup>9</sup>









156 3 2x









# 159 1x 1x



## 160 1x 1x



#### 161 1x 1x





163 2x 2x 2x



















169 2 1x 1x









# 172 1x 2x











#### 177 zx























## 186 1x 1x















192 zx









196 4x











##