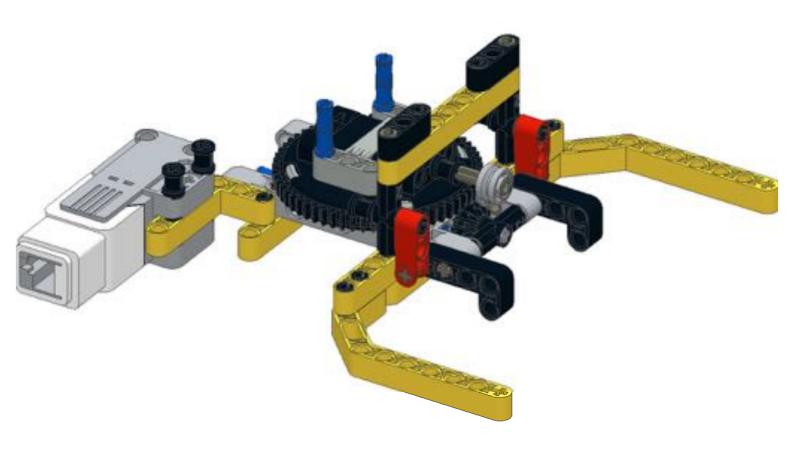

## monkay Head by: mike Sminds





ROBOTREMIX#2

The INCP presents ROBOTRESHEZ (2010) + 42000 Community Challenge - Jame 2016. MCNOCY HERD design by Multium Brand, Studies, Institute by Michael Brand This work is become under a Community Community Philodophile Community of Challenge Studies of Community Community (Community Community Community

## Pt 1/3, bottom





























9 1x 1x 1x 1x 1x









































































## Pt 2/3, top





































































18 1x 1x 1x











































34 🔨



















42 🔨













### 46 🐔







### 49 1x 1x







52 1x 1x













**57** 







## **59**







61 11 1x







# 63 1x





## 65 a









68 3 1x 1x









































83 1x

























91 🥞





93 1x 3x













97 1x 1x 3x











### 102 1x 1x







## 105<sub>2x</sub>



#### 106 1x 1x 1x







109







#### 





# 112 2 1x 1x







### 114 1<sub>1x</sub>











# 117 1x 2x



### 118 📆



# 119 1x















### 123 1x



### 124 1x 1x



### 125 zx







### 127 3x 4x































#