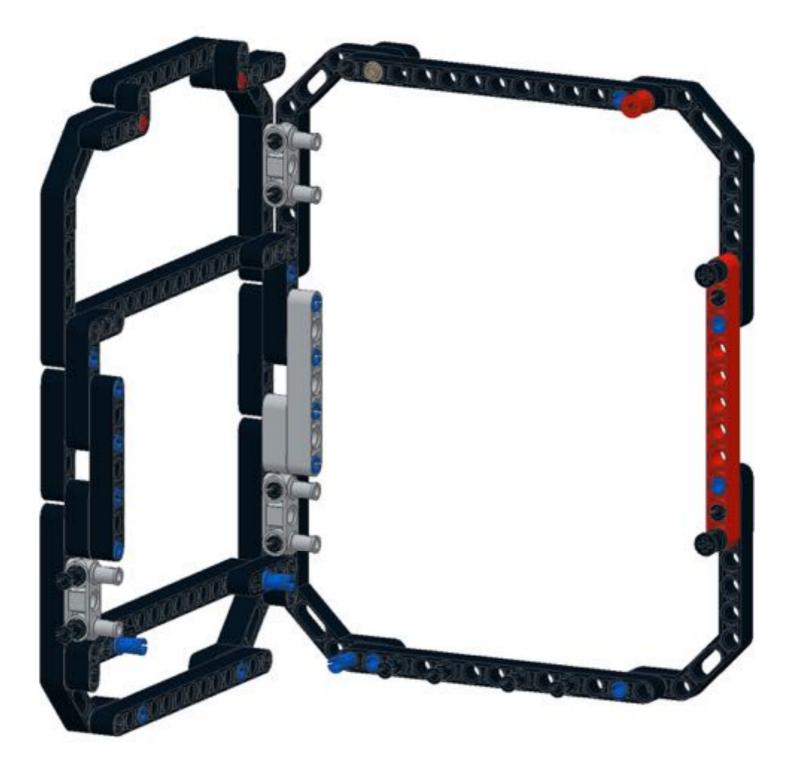

## monkay Head by: mike Sminds





ROBOTREMIX#2

The INCP presents ROBOTRESHEZ (2010) + 42000 Community Challenge - Jame 2016. MCNOCY HERD design by Multium Brand, Studies, Institute by Michael Brand This work is become under a Community Community Philodophile Community of Challenge Studies of Community Community (Community Community Community

## Pt 1/3, bottom





























9 1x 1x 1x 1x 1x









































































## Pt 2/3, top





































































18 1x 1x 1x











































34 🔨



















42 🔨













### 46 🐔







### 49 1x 1x







52 1x 1x













**57** 







## **59**







61 11 1x







# 63 1x





## 65 a









68 3 1x 1x









































83 1x

























91 🥞





93 1x 3x













97 1x 1x 3x











### 102 1x 1x







## 105<sub>2x</sub>



#### 106 1x 1x 1x







109







#### 





# 112 2 1x 1x







### 114 1<sub>1x</sub>











# 117 1x 2x



### 118 📆



# 119 1x















### 123 1x



### 124 1x 1x



### 125 zx







### 127 3x 4x































### 135 zx



# 136 2 1x 1x 1x











## 139 1x 1x



### 140 1x 1x



# 141 1x 7



### 142 📆



# 143 1x







### 145 1x 3x



# 146 2x 9























# 152 <sup>9</sup>









156 3 2x









# 159 1x 1x



## 160 1x 1x



#### 161 1x 1x





163 2x 2x 2x