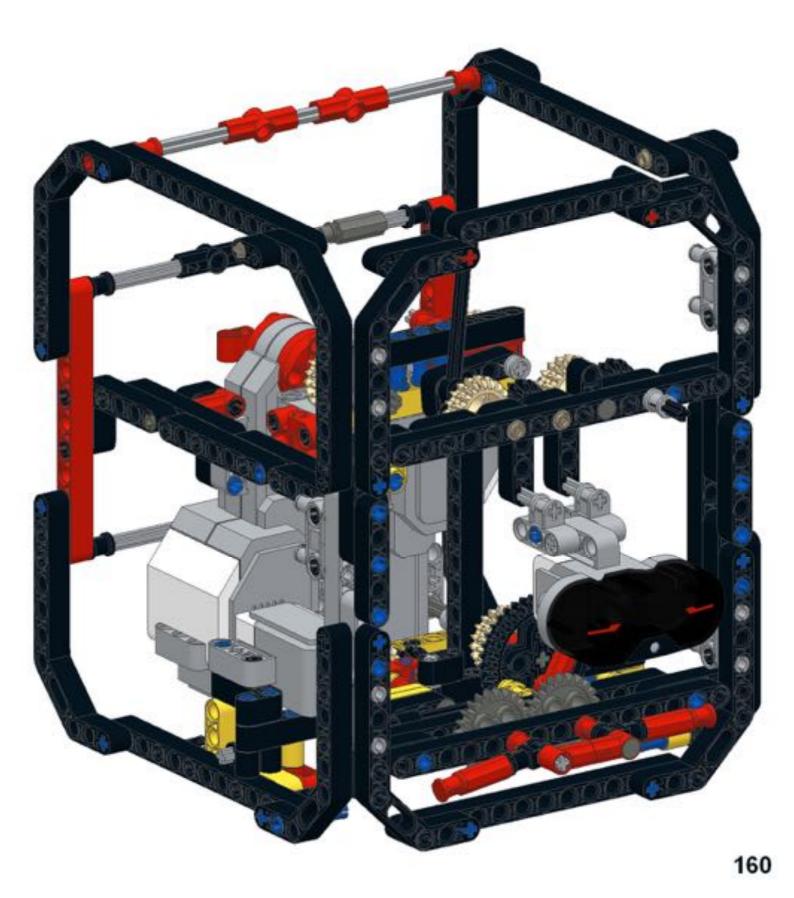

### 49 1x 1x







52 1x 1x













**57** 







## **59**







61 11 1x







# 63 1x





## 65 a









68 3 1x 1x









































83 1x

























91 🥞





93 1x 3x













97 1x 1x 3x











### 102 1x 1x







## 105<sub>2x</sub>



#### 106 1x 1x 1x







109







#### 





# 112 2 1x 1x







### 114 1<sub>1x</sub>











# 117 1x 2x



### 118 📆



# 119 1x















### 123 1x



### 124 1x 1x



### 125 zx







### 127 3x 4x































### 135 zx



# 136 2 1x 1x 1x











## 139 1x 1x



### 140 1x 1x



# 141 1x 7



### 142 📆



# 143 1x







### 145 1x 3x



# 146 2x 9























# 152 <sup>9</sup>









156 3 2x









# 159 1x 1x



## 160 1x 1x



#### 161 1x 1x





163 2x 2x 2x



















169 2 1x 1x









# 172 1x 2x











#### 177 zx























## 186 1x 1x















192 zx









196 4x











## Pt 3/3, complete







MONK3Y HEAD design by Michael Brandl, Building Instructions by Michael Brandl.

This work is licensed under a Creative Attribution-NonCommercial 4.0 International License. June 2016