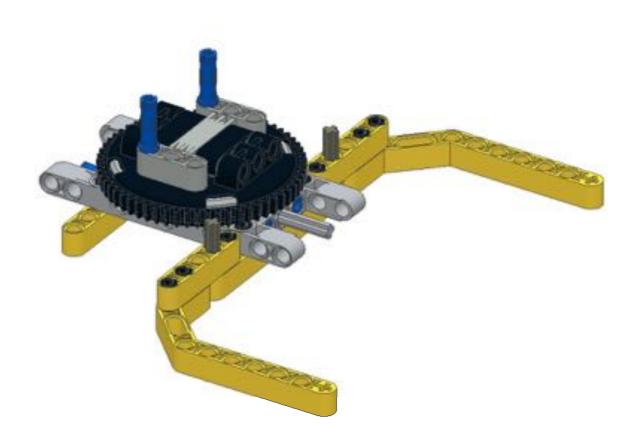

## monkay Head by: mike Sminds





ROBOTREMIX#2

The INCP presents ROBOTRESHEZ (2010) + 42000 Community Challenge - Jame 2016. MCNOCY HERD design by Multium Brand, Studies, Institute by Michael Brand This work is become under a Community Community Philodophile Community of Challenge Studies of Community Community (Community Community Community

## Pt 1/3, bottom





























9 1x 1x 1x 1x 1x









































































## Pt 2/3, top





































































18 1x 1x 1x











































34 🔨



















42 🔨













### 46 🐔







### 49 1x 1x







52 1x 1x













**57** 







## **59**







61 11 1x







# 63 1x





## 65 a









68 3 1x 1x









































83 1x

























91 🥞





93 1x 3x













97 1x 1x 3x











### 102 1x 1x







## 105<sub>2x</sub>



#### 106 1x 1x 1x







109







#### 





# 112 2 1x 1x







### 114 1<sub>1x</sub>











# 117 1x 2x



### 118 📆



# 119 1x















### 123 1x



### 124 1x 1x



### 125 zx







### 12