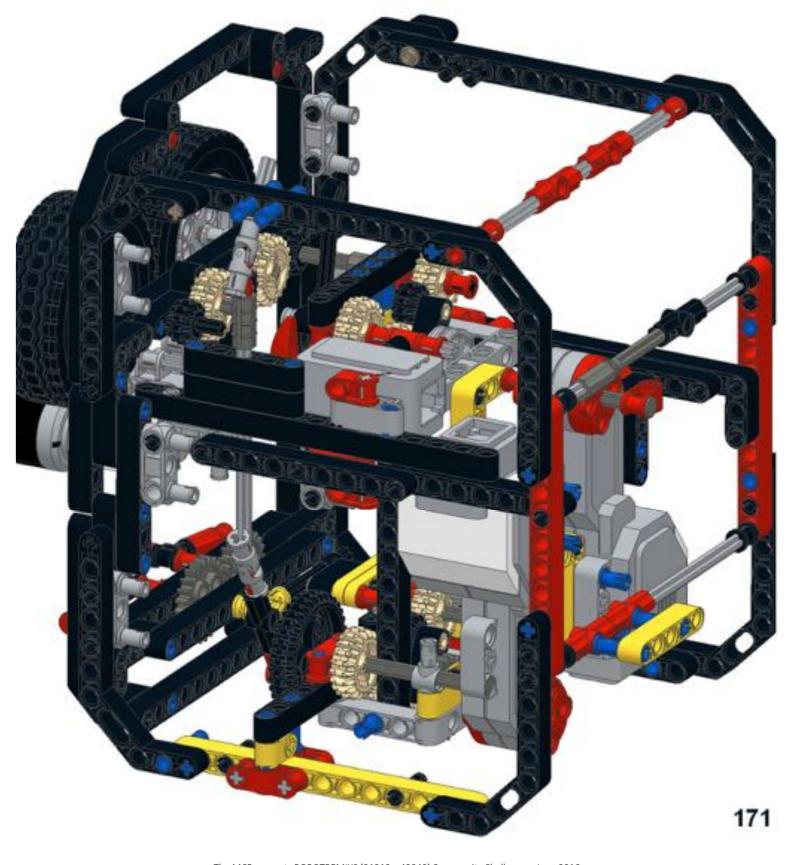

61 11 1x







# 63 1x





## 65 a









68 3 1x 1x









































83 1x

























91 🥞





93 1x 3x













97 1x 1x 3x











### 102 1x 1x







## 105<sub>2x</sub>



#### 106 1x 1x 1x







109







#### 





# 112 2 1x 1x







### 114 1<sub>1x</sub>











# 117 1x 2x



### 118 📆



# 119 1x















### 123 1x



### 124 1x 1x



### 125 zx







### 127 3x 4x































### 135 zx



# 136 2 1x 1x 1x











## 139 1x 1x



### 140 1x 1x



# 141 1x 7



### 142 📆



# 143 1x







### 145 1x 3x



# 146 2x 9























# 152 <sup>9</sup>









156 3 2x









# 159 1x 1x



## 160 1x 1x



#### 161 1x 1x





163 2x 2x 2x



















169 2 1x 1x









# 172 1x 2x











#### 177 zx























## 186 1x 1x















192 zx









196 4x











## Pt 3/3, complete







MONK3Y HEAD design by Michael Brandl, Building Instructions by Michael Brandl.

This work is licensed under a Creative Attribution-NonCommercial 4.0 International License. June 2016