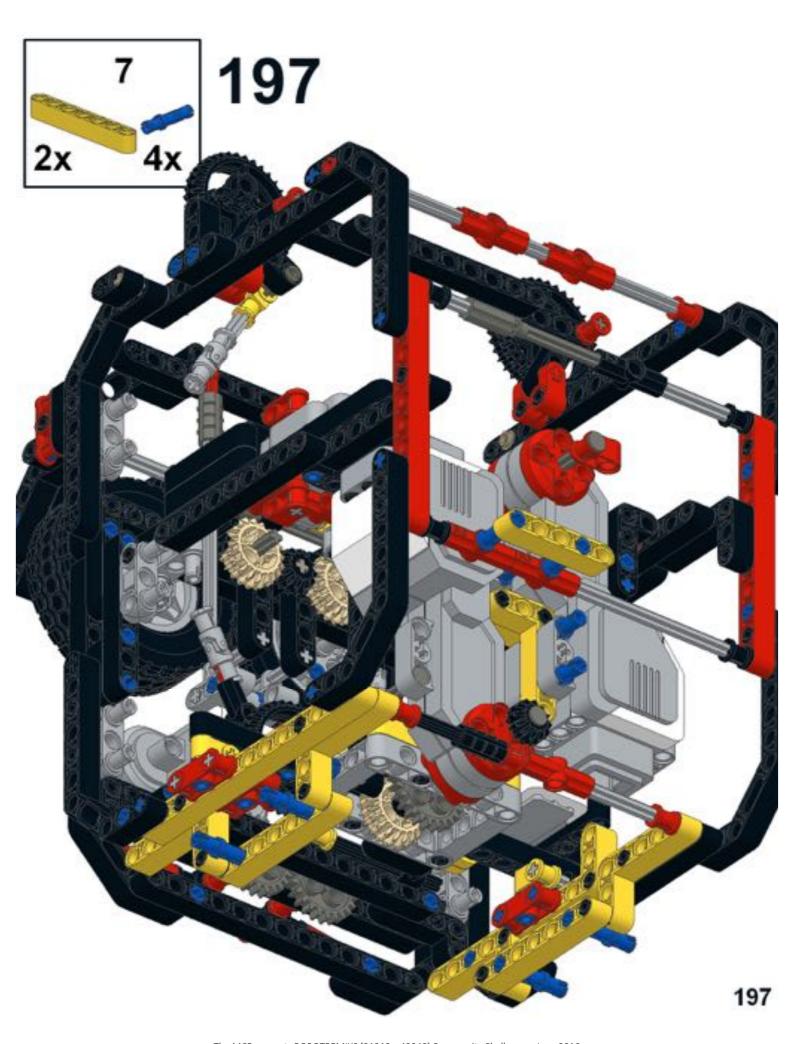

91 🥞





93 1x 3x













97 1x 1x 3x











### 102 1x 1x







## 105<sub>2x</sub>



#### 106 1x 1x 1x







109







#### 





# 112 2 1x 1x







### 114 1<sub>1x</sub>











# 117 1x 2x



### 118 📆



# 119 1x















### 123 1x



### 124 1x 1x



### 125 zx







### 127 3x 4x































### 135 zx



# 136 2 1x 1x 1x











## 139 1x 1x



### 140 1x 1x



# 141 1x 7



### 142 📆



# 143 1x







### 145 1x 3x



# 146 2x 9























# 152 <sup>9</sup>









156 3 2x









# 159 1x 1x



## 160 1x 1x



#### 161 1x 1x





163 2x 2x 2x



















169 2 1x 1x









# 172 1x 2x











#### 177 zx























## 186 1x 1x















192 zx









196 4x











## Pt 3/3, complete







MONK3Y HEAD design by Michael Brandl, Building Instructions by Michael Brandl.

This work is licensed under a Creative Attribution-NonCommercial 4.0 International License. June 2016