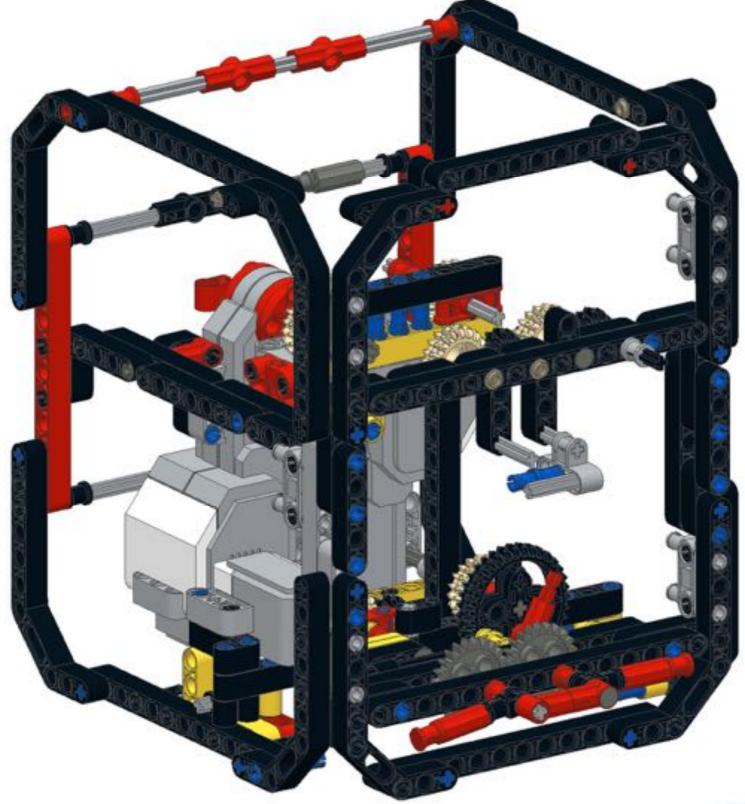

42 🔨













### 46 🐔







### 49 1x 1x







52 1x 1x













**57** 







## **59**







61 11 1x







# 63 1x





## 65 a









68 3 1x 1x









































83 1x

























91 🥞





93 1x 3x













97 1x 1x 3x











### 102 1x 1x







## 105<sub>2x</sub>



#### 106 1x 1x 1x







109







#### 





# 112 2 1x 1x







### 114 1<sub>1x</sub>











# 117 1x 2x



### 118 📆



# 119 1x















### 123 1x



### 124 1x 1x



### 125 zx







### 127 3x 4x































### 135 zx



# 136 2 1x 1x 1x











## 139 1x 1x



### 140 1x 1x



# 141 1x 7



### 142 📆



# 143 1x







### 145 1x 3x



# 146 2x 9























# 152 <sup>9</sup>









156 3 2x









# 159 1x 1x



## 160 1x 1x



#### 161 1x 1x





163 2x 2x 2x



















169 2 1x 1x









# 172 1x 2x











#### 177 zx























## 186 1x 1x















192 zx









196 4x











## Pt 3/3, complete







MONK3Y HEAD design by Michael Brandl, Building Instructions by Michael Brandl.

This work is licensed under a Creative Attribution-NonCommercial 4.0 International License. June 2016