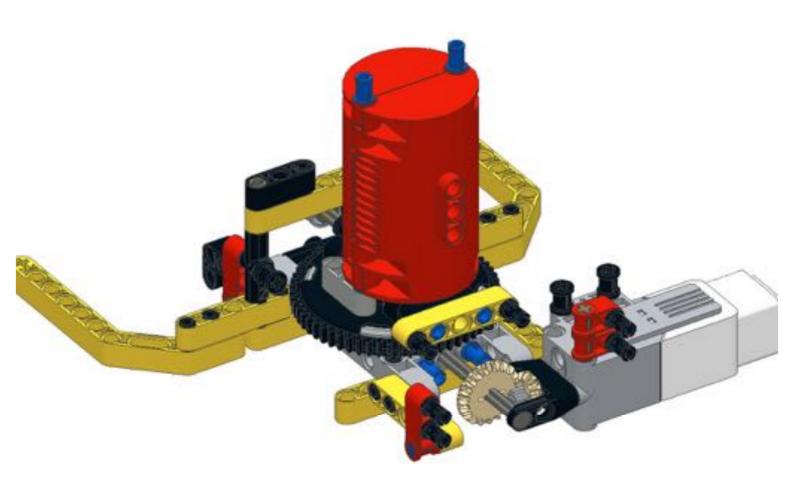

## monkay Head by: mike Sminds





ROBOTREMIX#2

The INCP presents ROBOTRESHEZ (2010) + 42000 Community Challenge - Jame 2016. MCNOCY HERD design by Multium Brand, Studies, Institute by Michael Brand This work is become under a Community Community Philodophile Community of Challenge Studies of Community Community (Community Community Community

## Pt 1/3, bottom





























9 1x 1x 1x 1x 1x









































































## Pt 2/3, top





































































18 1x 1x 1x











































34 🔨



















42 🔨













### 46 🐔







### 49 1x 1x







52 1x 1x













**57** 







## **59**







61 11 1x







# 63 1x





## 65 a









68 3 1x 1x









































83 1x

























91 🥞





93 1x 3x













97 1x 1x 3x











### 102 1x 1x







## 105<sub>2x</sub>



#### 106 1x 1x 1x







109







#### 





# 112 2 1x 1x







### 114 1<sub>1x</sub>











# 117 1x 2x



### 118 📆



# 119 1x















### 123 1x



### 124 1x 1x



### 125 zx







### 127 3x 4x































### 135 zx



# 136 2 1x