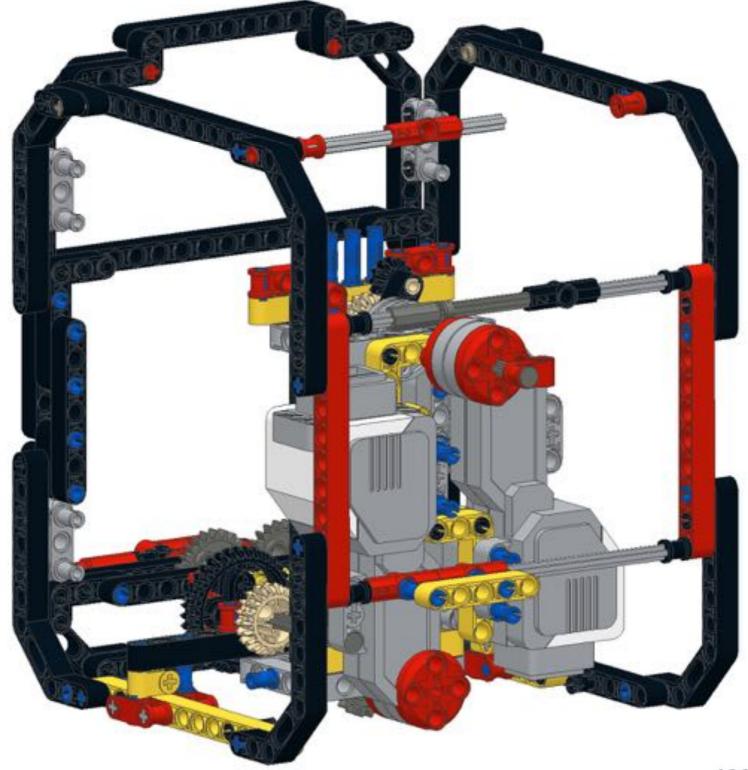

## Pt 2/3, top





































































18 1x 1x 1x











































34 🔨



















42 🔨













### 46 🐔







### 49 1x 1x







52 1x 1x













**57** 







## **59**







61 11 1x







# 63 1x





## 65 a









68 3 1x 1x









































83 1x

























91 🥞





93 1x 3x













97 1x 1x 3x











### 102 1x 1x







## 105<sub>2x</sub>



#### 106 1x 1x 1x







109







#### 





# 112 2 1x 1x







### 114 1<sub>1x</sub>











# 117 1x 2x



### 118 📆



# 119 1x















### 123 1x



### 124 1x 1x



### 125 zx







### 127 3x 4x































### 135 zx



# 136 2 1x 1x 1x











## 139 1x 1x



### 140 1x 1x



# 141 1x 7



### 142 📆



# 143 1x







### 145 1x 3x



# 146 2x 9























# 152 <sup>9</sup>









156 3 2x









# 159 1x 1x



## 160 1x 1x



#### 161 1x 1x





163 2x 2x 2x



















169 2 1x 1x









# 172 1x 2x











#### 177 zx























## 186 1x 1x















192 zx









196 4x











## Pt 3/3, complete







MONK3Y HEAD design by Michael Brandl, Building Instructions by Michael Brandl.

This work is licensed under a Creative Attribution-NonCommercial 4.0 International License. June 2016