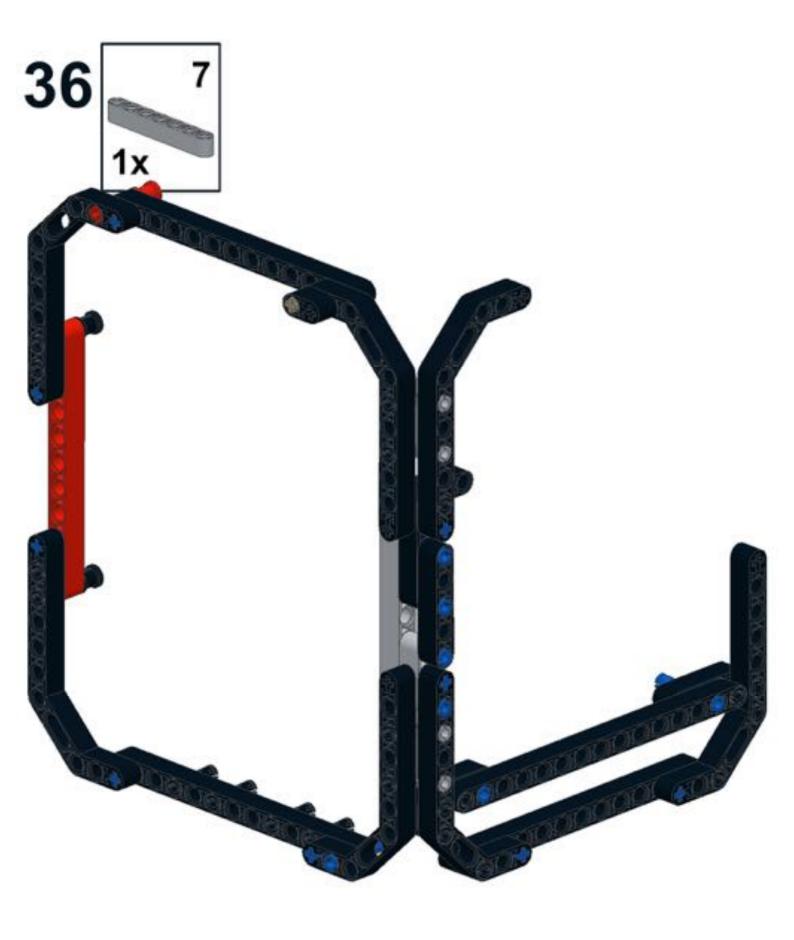

## monkay Head by: mike Sminds





ROBOTREMIX#2

The INCP presents ROBOTRESHEZ (2010) + 42000 Community Challenge - Jame 2016. MCNOCY HERD design by Multium Brand, Studies, Institute by Michael Brand This work is become under a Community Community Philodophile Community of Challenge Studies of Community Community (Community Community Community

## Pt 1/3, bottom





























9 1x 1x 1x 1x 1x









































































## Pt 2/3, top





































































18 1x 1x 1x











































34 🔨



















42 🔨













### 46 🐔







### 49 1x 1x







52 1x 1x













**57** 







## **59**







61 11 1x







# 63 1x





## 65 a









68 3 1x 1x









































83 1x

























91 🥞





93 1x 3x













97 1x 1x 3x











### 102 1x 1x







## 105<sub>2x</sub>



#### 106 1x 1x 1x







109







#### 





# 112 2 1x 1x







### 114 1<sub>1x</sub>











# 117 1x 2x



### 118 📆



# 119 1x















### 123 1x



### 124 1x 1x



### 125 zx







### 127 3x 4x































### 135 zx



# 136 2 1x 1x 1x











## 139 1x 1x



### 140 1x 1x



# 141 1x 7



### 142 📆



# 143 1x







### 145 1x 3x



# 146 2x 9























# 152 <sup>9</sup>









156 3