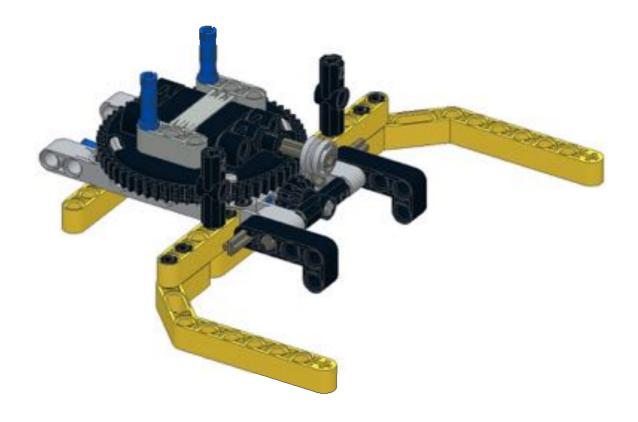

## monkay Head by: mike Sminds





ROBOTREMIX#2

The INCP presents ROBOTRESHEZ (2010) + 42000 Community Challenge - Jame 2016. MCNOCY HERD design by Multium Brand, Studies, Institute by Michael Brand This work is become under a Community Community Philodophile Community of Challenge Studies of Community Community (Community Community Community

## Pt 1/3, bottom





























9 1x 1x 1x 1x 1x









































































## Pt 2/3, top





































































18 1x 1x 1x











































34 🔨



















42 🔨













### 46 🐔







### 49 1x 1x







52 1x 1x













**57** 







## **59**







61 11 1x







# 63 1x





## 65 a









68 3 1x 1x









































83 1x

























91 🥞





93 1x 3x













97 1x 1x 3x











### 102 1x 1x







## 105<sub>2x</sub>



#### 106 1x 1x 1x







109







#### 





# 112 2 1x 1x







### 114 1<sub>1x</sub>











# 117 1x 2x



### 118 📆



# 119 1x















### 123 1x



### 124 1x 1x



### 125 zx







### 127 3x 4x