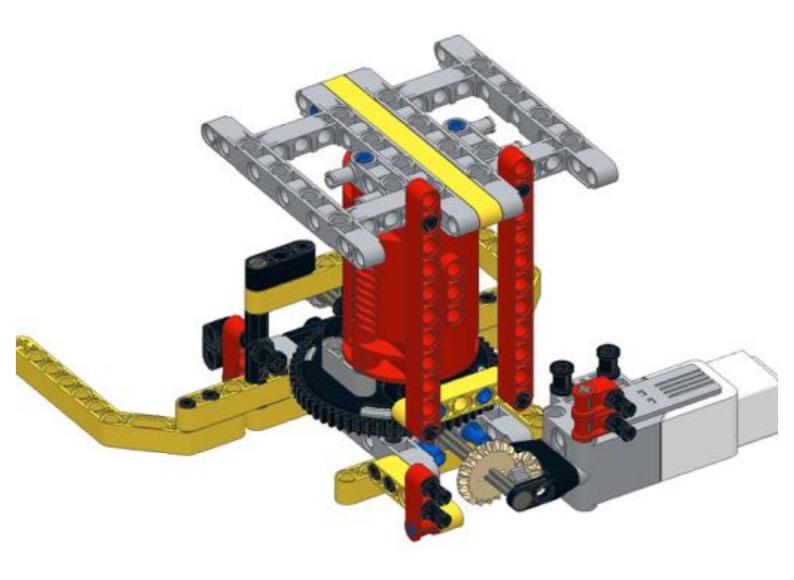

## monkay Head by: mike Sminds





ROBOTREMIX#2

The INCP presents ROBOTRESHEZ (2010) + 42000 Community Challenge - Jame 2016. MCNOCY HERD design by Multium Brand, Studies, Institute by Michael Brand This work is become under a Community Community Philodophile Community of Challenge Studies of Community Community (Community Community Community

## Pt 1/3, bottom





























9 1x 1x 1x 1x 1x









































































## Pt 2/3, top





































































18 1x 1x 1x











































34 🔨



















42 🔨













### 46 🐔







### 49 1x 1x







52 1x 1x













**57** 







## **59**







61 11 1x







# 63 1x





## 65 a









68 3 1x 1x









































83 1x

























91 🥞





93 1x 3x













97 1x 1x 3x











### 102 1x 1x







## 105<sub>2x</sub>



#### 106 1x 1x 1x







109







#### 





# 112 2 1x 1x







### 114 1<sub>1x</sub>











# 117 1x 2x



### 118 📆



# 119 1x















### 123 1x



### 124 1x 1x



### 125 zx







### 127 3x 4x































### 135 zx



# 136 2 1x 1x 1x











#