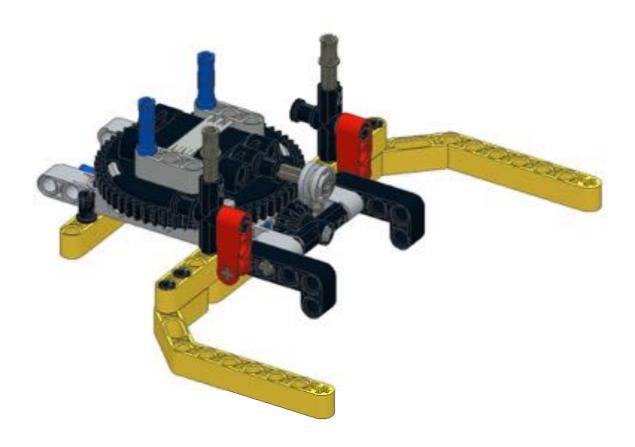

## monkay Head by: mike Sminds





ROBOTREMIX#2

The INCP presents ROBOTRESHEZ (2010) + 42000 Community Challenge - Jame 2016. MCNOCY HERD design by Multium Brand, Studies, Institute by Michael Brand This work is become under a Community Community Philodophile Community of Challenge Studies of Community Community (Community Community Community

## Pt 1/3, bottom





























9 1x 1x 1x 1x 1x









































































## Pt 2/3, top





































































18 1x 1x 1x











































34 🔨



















42 🔨













### 46 🐔







### 49 1x 1x







52 1x 1x













**57** 







## **59**







61 11 1x







# 63 1x





## 65 a









68 3 1x 1x









































83 1x

























91 🥞





93 1x 3x













97 1x 1x 3x











### 102 1x 1x







## 105<sub>2x</sub>



#### 106 1x 1x 1x







109







#### 





# 112 2 1x 1x







### 114 1<sub>1x</sub>











# 117 1x 2x



### 118 📆



# 119 1x















### 123 1x



### 124 1x 1x



### 125 zx







### 127 3x 4x