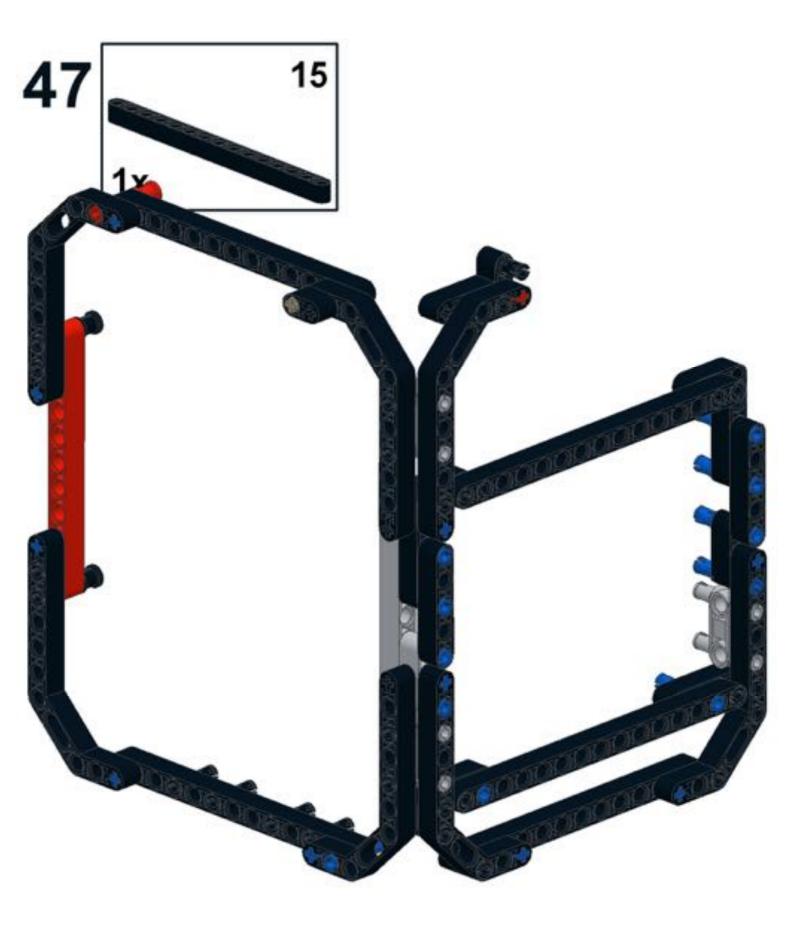

## monkay Head by: mike Sminds





ROBOTREMIX#2

The INCP presents ROBOTRESHEZ (2010) + 42000 Community Challenge - Jame 2016. MCNOCY HERD design by Multium Brand, Studies, Institute by Michael Brand This work is become under a Community Community Philodophile Community of Challenge Studies of Community Community (Community Community Community

## Pt 1/3, bottom





























9 1x 1x 1x 1x 1x









































































## Pt 2/3, top





































































18 1x 1x 1x











































34 🔨



















42 🔨













### 46 🐔







### 49 1x 1x







52 1x 1x













**57** 







## **59**







61 11 1x







# 63 1x





## 65 a









68 3 1x 1x









































83 1x

























91 🥞





93 1x 3x













97 1x 1x 3x











### 102 1x 1x







## 105<sub>2x</sub>



#### 106 1x 1x 1x







109







#### 





# 112 2 1x 1x







### 114 1<sub>1x</sub>











# 117 1x 2x



### 118 📆



# 119 1x















### 123 1x



### 124 1x 1x



### 125 zx







### 127 3x 4x































### 135 zx



# 136 2 1x 1x 1x











## 139 1x 1x



### 140 1x 1x



# 141 1x 7



### 142 📆



# 143 1x







### 145 1x 3x



# 146 2x 9























# 152 <sup>9</sup>









156 3 2x









# 159 1x 1x



## 160 1x 1x