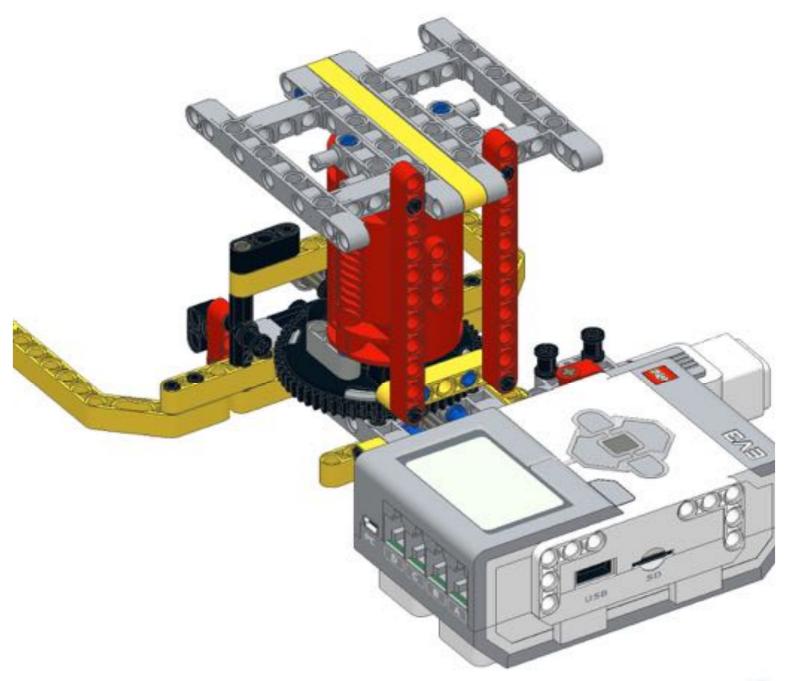

## monkay Head by: mike Sminds





ROBOTREMIX#2

The INCP presents ROBOTRESHEZ (2010) + 42000 Community Challenge - Jame 2016. MCNOCY HERD design by Multium Brand, Studies, Institute by Michael Brand This work is become under a Community Community Philodophile Community of Challenge Studies of Community Community (Community Community Community

## Pt 1/3, bottom





























9 1x 1x 1x 1x 1x









































































## Pt 2/3, top





































































18 1x 1x 1x











































34 🔨



















42 🔨













### 46 🐔







### 49 1x 1x







52 1x 1x













**57** 







## **59**







61 11 1x







# 63 1x





## 65 a









68 3 1x 1x









































83 1x

























91 🥞





93 1x 3x













97 1x 1x 3x











### 102 1x 1x







## 105<sub>2x</sub>



#### 106 1x 1x 1x







109







#### 





# 112 2 1x 1x







### 114 1<sub>1x</sub>











# 117 1x 2x



### 118 📆



# 119 1x















### 123 1x



### 124 1x 1x



### 125 zx







### 127 3x 4x































### 135 zx



# 136 2 1x 1x 1x











## 13