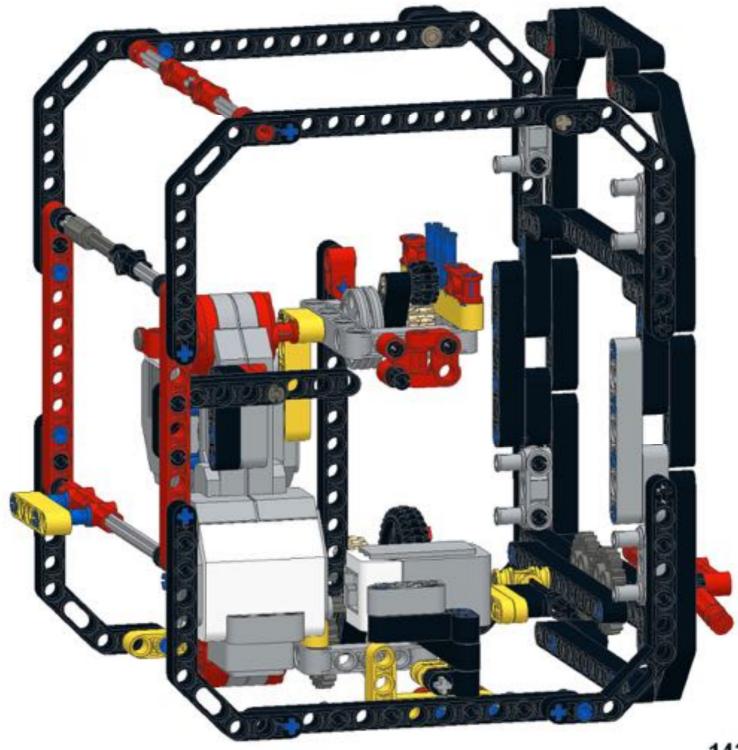

18 1x 1x 1x











































34 🔨



















42 🔨













### 46 🐔







### 49 1x 1x







52 1x 1x













**57** 







## **59**







61 11 1x







# 63 1x





## 65 a









68 3 1x 1x









































83 1x

























91 🥞





93 1x 3x













97 1x 1x 3x











### 102 1x 1x







## 105<sub>2x</sub>



#### 106 1x 1x 1x







109







#### 





# 112 2 1x 1x







### 114 1<sub>1x</sub>











# 117 1x 2x



### 118 📆



# 119 1x















### 123 1x



### 124 1x 1x



### 125 zx







### 127 3x 4x































### 135 zx



# 136 2 1x 1x 1x











## 139 1x 1x



### 140 1x 1x



# 141 1x 7



### 142 📆



# 143 1x







### 145 1x 3x



# 146 2x 9























# 152 <sup>9</sup>









156 3 2x









# 159 1x 1x



## 160 1x 1x



#### 161 1x 1x





163 2x 2x 2x



















169 2 1x 1x









# 172 1x 2x











#### 177 zx























## 186 1x 1x















192 zx









196 4x











## Pt 3/3, complete







MONK3Y HEAD design by Michael Brandl, Building Instructions by Michael Brandl.

This work is licensed under a Creative Attribution-NonCommercial 4.0 International License. June 2016