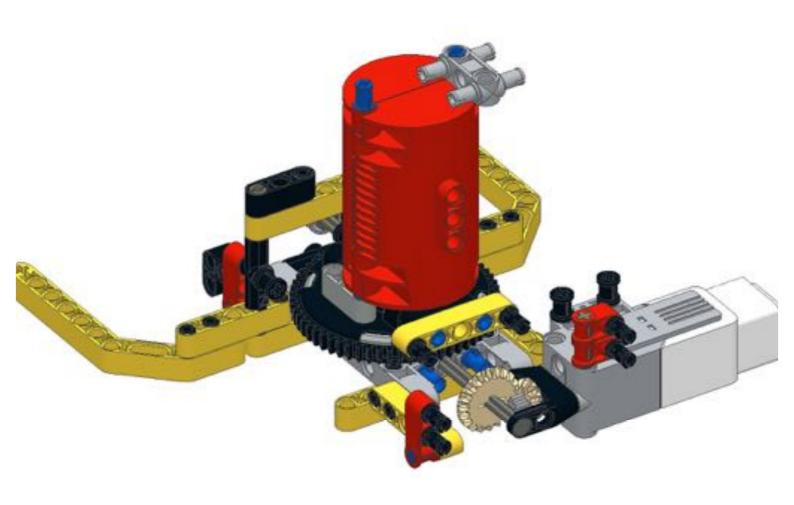

## monkay Head by: mike Sminds





ROBOTREMIX#2

The INCP presents ROBOTRESHEZ (2010) + 42000 Community Challenge - Jame 2016. MCNOCY HERD design by Multium Brand, Studies, Institute by Michael Brand This work is become under a Community Community Philodophile Community of Challenge Studies of Community Community (Community Community Community

## Pt 1/3, bottom





























9 1x 1x 1x 1x 1x









































































## Pt 2/3, top





































































18 1x 1x 1x











































34 🔨



















42 🔨













### 46 🐔







### 49 1x 1x







52 1x 1x













**57** 







## **59**







61 11 1x







# 63 1x





## 65 a









68 3 1x 1x









































83 1x

























91 🥞





93 1x 3x













97 1x 1x 3x











### 102 1x 1x







## 105<sub>2x</sub>



#### 106 1x 1x 1x







109







#### 





# 112 2 1x 1x







### 114 1<sub>1x</sub>











# 117 1x 2x



### 118 📆



# 119 1x















### 123 1x



### 124 1x 1x



### 125 zx







### 127 3x 4x































### 135 zx



# 136 2 1x 1x 1