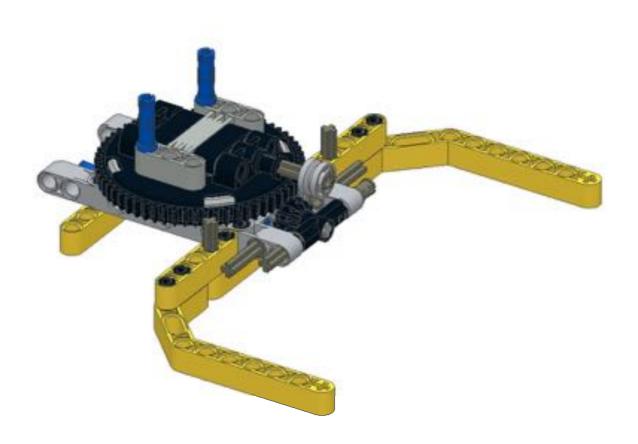

## monkay Head by: mike Sminds





ROBOTREMIX#2

The INCP presents ROBOTRESHEZ (2010) + 42000 Community Challenge - Jame 2016. MCNOCY HERD design by Multium Brand, Studies, Institute by Michael Brand This work is become under a Community Community Philodophile Community of Challenge Studies of Community Community (Community Community Community

## Pt 1/3, bottom





























9 1x 1x 1x 1x 1x









































































## Pt 2/3, top





































































18 1x 1x 1x











































34 🔨



















42 🔨













### 46 🐔







### 49 1x 1x







52 1x 1x













**57** 







## **59**







61 11 1x







# 63 1x





## 65 a









68 3 1x 1x









































83 1x

























91 🥞





93 1x 3x













97 1x 1x 3x











### 102 1x 1x







## 105<sub>2x</sub>



#### 106 1x 1x 1x







109







#### 





# 112 2 1x 1x







### 114 1<sub>1x</sub>











# 117 1x 2x



### 118 📆



# 119 1x















### 123 1x



### 124 1x 1x



### 125 zx







### 127 3x 4x