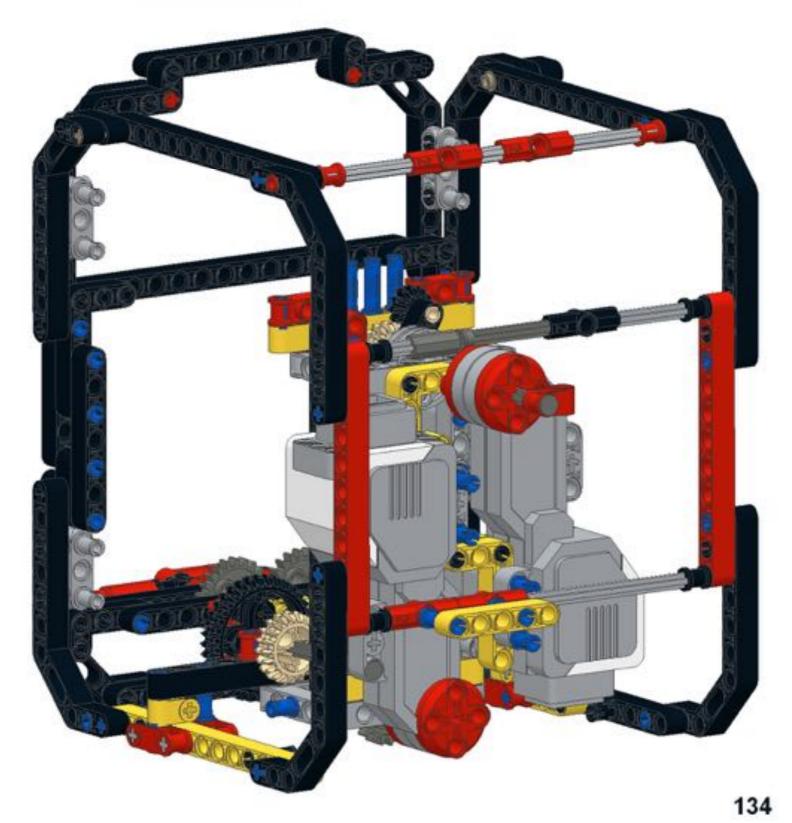

## Pt 2/3, top





































































18 1x 1x 1x











































34 🔨



















42 🔨













### 46 🐔







### 49 1x 1x







52 1x 1x













**57** 







## **59**







61 11 1x







# 63 1x





## 65 a









68 3 1x 1x









































83 1x

























91 🥞





93 1x 3x













97 1x 1x 3x











### 102 1x 1x







## 105<sub>2x</sub>



#### 106 1x 1x 1x







109







#### 





# 112 2 1x 1x







### 114 1<sub>1x</sub>











# 117 1x 2x



### 118 📆



# 119 1x















### 123 1x



### 124 1x 1x



### 125 zx







### 127 3x 4x































### 135 zx



# 136 2 1x 1x 1x











## 139 1x 1x



### 140 1x 1x



# 141 1x 7



### 142 📆



# 143 1x







### 145 1x 3x



# 146 2x 9























# 152 <sup>9</sup>









156 3 2x









# 159 1x 1x



## 160 1x 1x



#### 161 1x 1x





163 2x 2x 2x



















169 2 1x 1x









# 172 1x 2x











#### 177 zx























## 186 1x 1x















192 zx









196 4x











## Pt 3/3, complete







MONK3Y HEAD design by Michael Brandl, Building Instructions by Michael Brandl.

This work is licensed under a Creative Attribution-NonCommercial 4.0 International License. June 2016