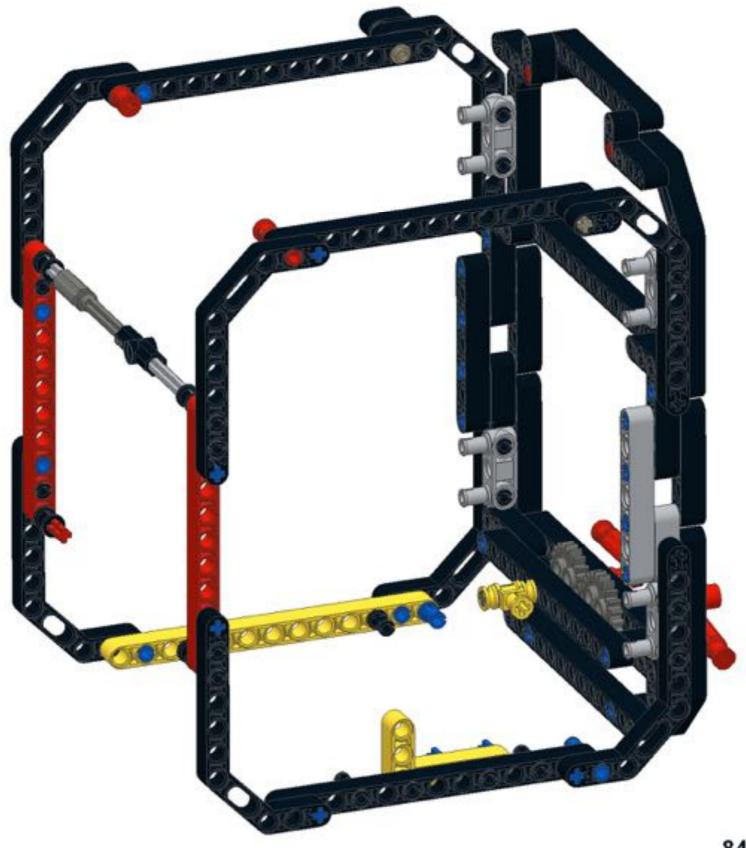

ents ROBOTRESHEZ (2010) + 42000 Community Challenge - Jame 2016. MCNOCY HERD design by Multium Brand, Studies, Institute by Michael Brand This work is become under a Community Community Philodophile Community of Challenge Studies of Community Community (Community Community Community

## Pt 1/3, bottom





























9 1x 1x 1x 1x 1x









































































## Pt 2/3, top





































































18 1x 1x 1x











































34 🔨



















42 🔨













### 46 🐔







### 49 1x 1x







52 1x 1x













**57** 







## **59**







61 11 1x







# 63 1x





## 65 a









68 3 1x 1x









































83 1x

























91 🥞





93 1x 3x













97 1x 1x 3x











### 102 1x 1x







## 105<sub>2x</sub>



#### 106 1x 1x 1x







109







#### 





# 112 2 1x 1x







### 114 1<sub>1x</sub>











# 117 1x 2x



### 118 📆



# 119 1x















### 123 1x



### 124 1x 1x



### 125 zx







### 127 3x 4x































### 135 zx



# 136 2 1x 1x 1x











## 139 1x 1x



### 140 1x 1x



# 141 1x 7



### 142 📆



# 143 1x







### 145 1x 3x



# 146 2x 9























# 152 <sup>9</sup>









156 3 2x









# 159 1x 1x



## 160 1x 1x



#### 161 1x 1x





163 2x 2x 2x



















169 2 1x 1x









# 172 1x 2x











#### 177 zx























## 186 1x 1x















192 zx









196 4x