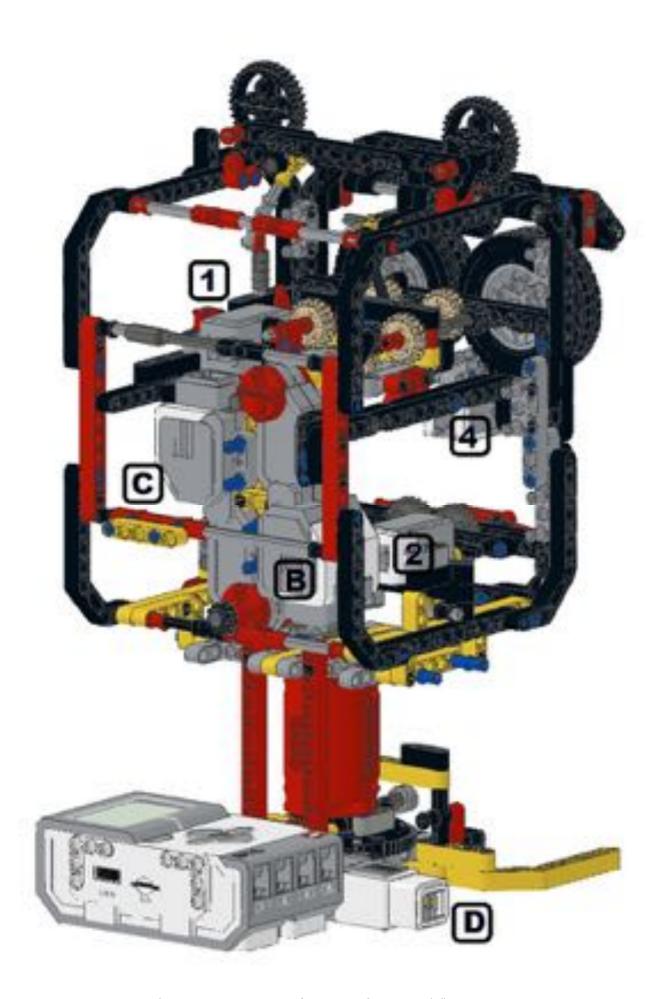

## Pt 3/3, complete

MONK3Y HEAD design by Michael Brandl, Building Instructions by Michael Brandl.

This work is licensed under a Creative Attribution-NonCommercial 4.0 International License. June 2016