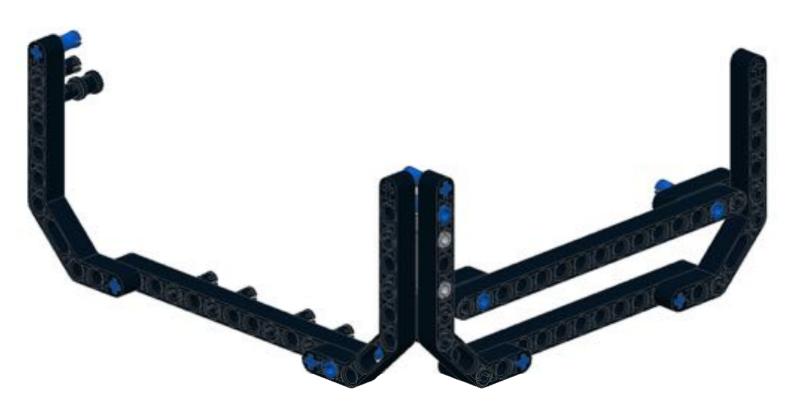

## monkay Head by: mike Sminds





ROBOTREMIX#2

The INCP presents ROBOTRESHEZ (2010) + 42000 Community Challenge - Jame 2016. MCNOCY HERD design by Multium Brand, Studies, Institute by Michael Brand This work is become under a Community Community Philodophile Community of Challenge Studies of Community Community (Community Community Community

## Pt 1/3, bottom





























9 1x 1x 1x 1x 1x









































































## Pt 2/3, top





































































18 1x 1x 1x











































34 🔨



















42 🔨













### 46 🐔







### 49 1x 1x







52 1x 1x













**57** 







## **59**







61 11 1x







# 63 1x





## 65 a









68 3 1x 1x









































83 1x

























91 🥞





93 1x 3x













97 1x 1x 3x











### 102 1x 1x







## 105<sub>2x</sub>



#### 106 1x 1x 1x







109







#### 





# 112 2 1x 1x







### 114 1<sub>1x</sub>











# 117 1x 2x



### 118 📆



# 119 1x















### 123 1x



### 124 1x 1x



### 125 zx







### 127 3x 4x































### 135 zx



# 136 2 1x 1x 1x











## 139 1x 1x



### 140 1x 1x



# 141 1x 7



### 142 📆



# 143 1x







### 145 1x 3x



# 146 2x 9