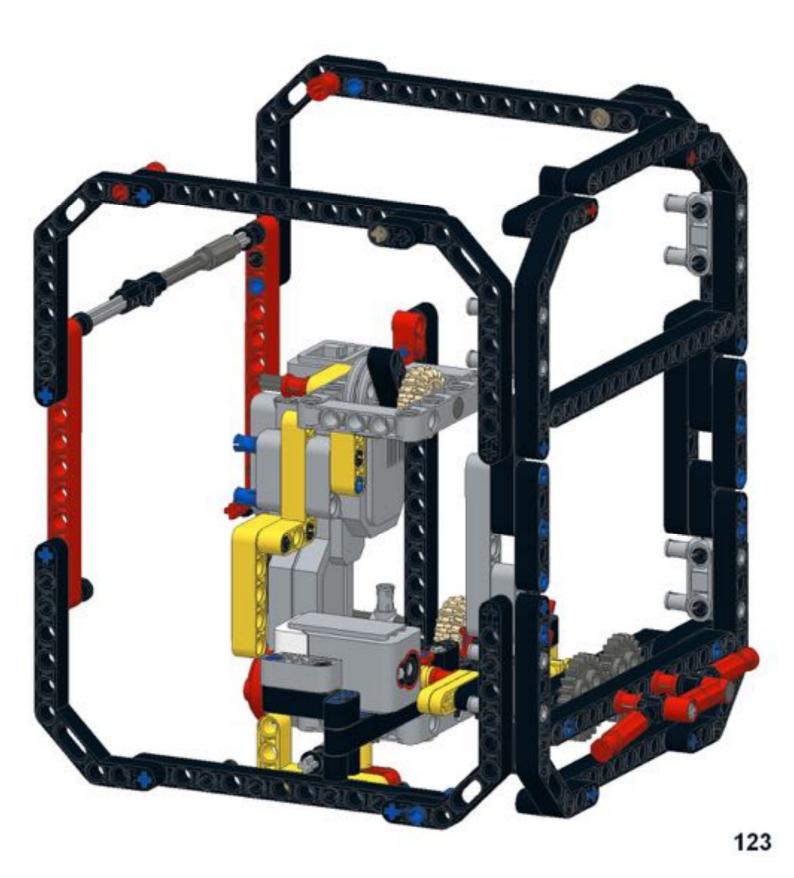

Pt 1/3, bottom





























9 1x 1x 1x 1x 1x









































































## Pt 2/3, top





































































18 1x 1x 1x











































34 🔨



















42 🔨













### 46 🐔







### 49 1x 1x







52 1x 1x













**57** 







## **59**







61 11 1x







# 63 1x





## 65 a









68 3 1x 1x









































83 1x

























91 🥞





93 1x 3x













97 1x 1x 3x











### 102 1x 1x







## 105<sub>2x</sub>



#### 106 1x 1x 1x







109







#### 





# 112 2 1x 1x







### 114 1<sub>1x</sub>











# 117 1x 2x



### 118 📆



# 119 1x















### 123 1x



### 124 1x 1x



### 125 zx







### 127 3x 4x































### 135 zx



# 136 2 1x 1x 1x











## 139 1x 1x



### 140 1x 1x



# 141 1x 7



### 142 📆



# 143 1x







### 145 1x 3x



# 146 2x 9























# 152 <sup>9</sup>









156 3 2x









# 159 1x 1x



## 160 1x 1x



#### 161 1x 1x





163 2x 2x 2x



















169 2 1x 1x









# 172 1x 2x











#### 177 zx























## 186 1x 1x















192 zx









196 4x











## Pt 3/3, complete







MONK3Y HEAD design by Michael Brandl, Building Instructions by Michael Brandl.

This work is licensed under a Creative Attribution-NonCommercial 4.0 International License. June 2016