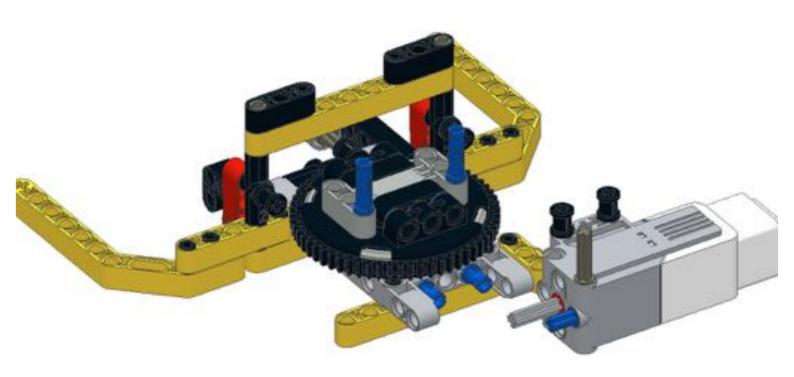

## monkay Head by: mike Sminds





ROBOTREMIX#2

The INCP presents ROBOTRESHEZ (2010) + 42000 Community Challenge - Jame 2016. MCNOCY HERD design by Multium Brand, Studies, Institute by Michael Brand This work is become under a Community Community Philodophile Community of Challenge Studies of Community Community (Community Community Community

## Pt 1/3, bottom





























9 1x 1x 1x 1x 1x









































































## Pt 2/3, top





































































18 1x 1x 1x











































34 🔨



















42 🔨













### 46 🐔







### 49 1x 1x







52 1x 1x













**57** 







## **59**







61 11 1x







# 63 1x





## 65 a









68 3 1x 1x









































83 1x

























91 🥞





93 1x 3x













97 1x 1x 3x











### 102 1x 1x







## 105<sub>2x</sub>



#### 106 1x 1x 1x







109







#### 





# 112 2 1x 1x







### 114 1<sub>1x</sub>











# 117 1x 2x



### 118 📆



# 119 1x















### 123 1x



### 124 1x 1x



### 125 zx







### 127 3x 4x































### 1