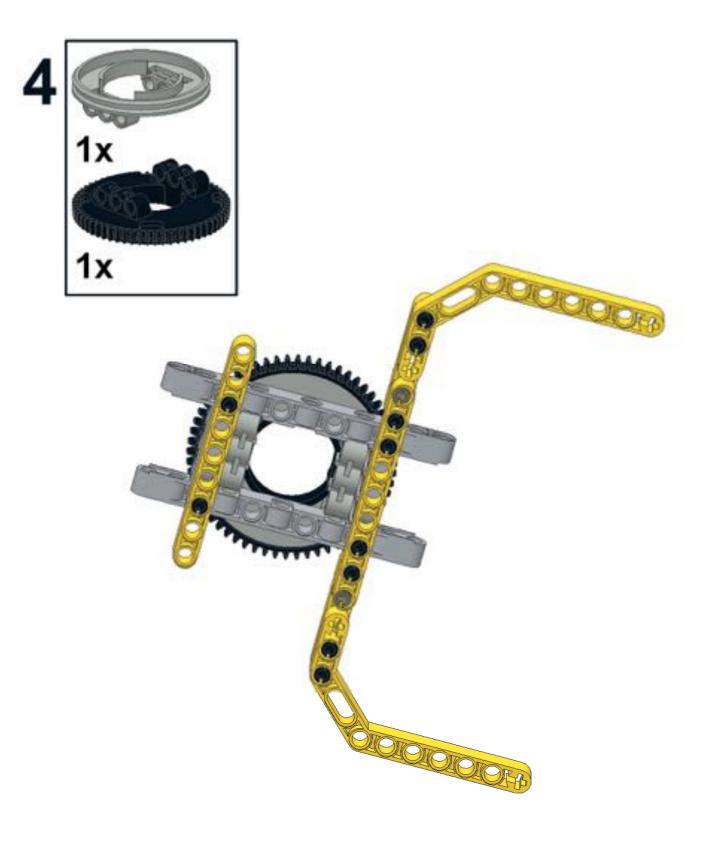

## monkay Head by: mike Sminds





ROBOTREMIX#2

The INCP presents ROBOTRESHEZ (2010) + 42000 Community Challenge - Jame 2016. MCNOCY HERD design by Multium Brand, Studies, Institute by Michael Brand This work is become under a Community Community Philodophile Community of Challenge Studies of Community Community (Community Community Community

## Pt 1/3, bottom





























9 1x 1x 1x 1x 1x









































































## Pt 2/3, top





































































18 1x 1x 1x











































34 🔨



















42 🔨













### 46 🐔







### 49 1x 1x







52 1x 1x













**57** 







## **59**







61 11 1x







# 63 1x





## 65 a









68 3 1x 1x









































83 1x

























91 🥞





93 1x 3x













97 1x 1x 3x











### 102 1x 1x







## 105<sub>2x</sub>



#### 106 1x 1x 1x







109







#### 





# 112 2 1x 1x







### 114 1<sub>1x</sub>











# 117 1x 2x



### 118 📆



# 119 1x















### 123 1x



### 124 1x 1x



### 125 zx