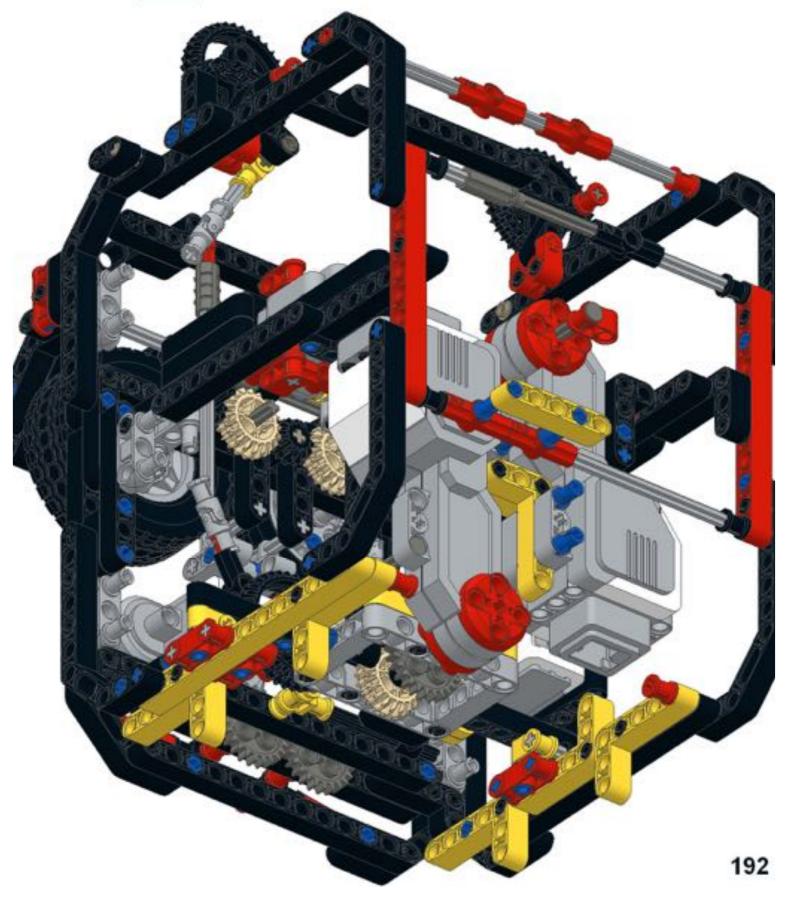

83 1x

























91 🥞





93 1x 3x













97 1x 1x 3x











### 102 1x 1x







## 105<sub>2x</sub>



#### 106 1x 1x 1x







109







#### 





# 112 2 1x 1x







### 114 1<sub>1x</sub>











# 117 1x 2x



### 118 📆



# 119 1x















### 123 1x



### 124 1x 1x



### 125 zx







### 127 3x 4x































### 135 zx



# 136 2 1x 1x 1x











## 139 1x 1x



### 140 1x 1x



# 141 1x 7



### 142 📆



# 143 1x







### 145 1x 3x



# 146 2x 9























# 152 <sup>9</sup>









156 3 2x









# 159 1x 1x



## 160 1x 1x



#### 161 1x 1x





163 2x 2x 2x



















169 2 1x 1x









# 172 1x 2x











#### 177 zx























## 186 1x 1x















192 zx









196 4x











## Pt 3/3, complete







MONK3Y HEAD design by Michael Brandl, Building Instructions by Michael Brandl.

This work is licensed under a Creative Attribution-NonCommercial 4.0 International License. June 2016