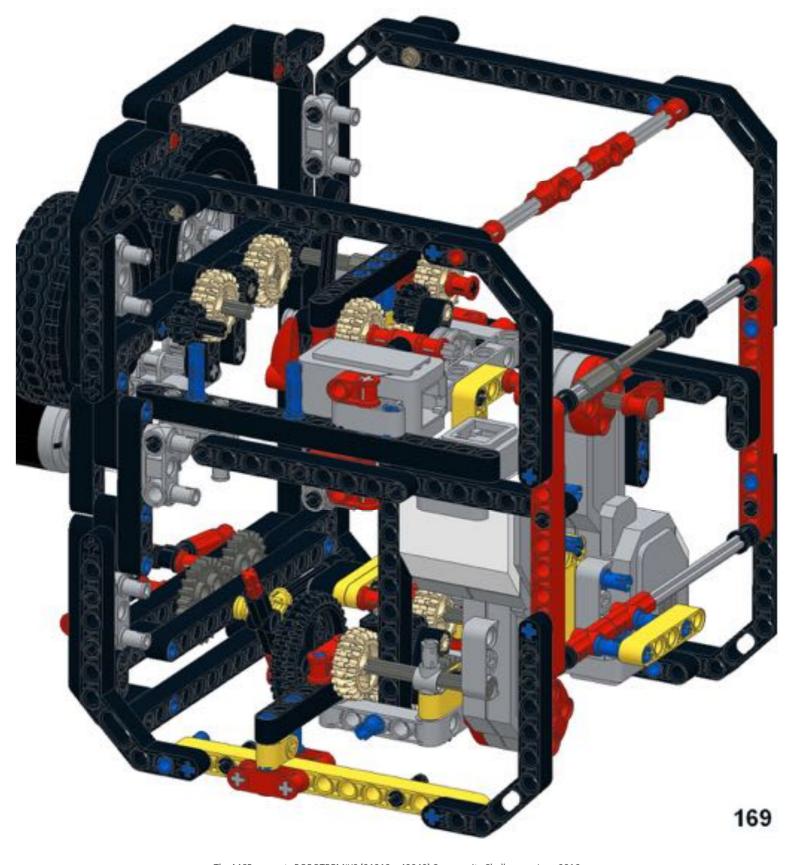

*59**







61 11 1x







# 63 1x





## 65 a









68 3 1x 1x









































83 1x

























91 🥞





93 1x 3x













97 1x 1x 3x











### 102 1x 1x







## 105<sub>2x</sub>



#### 106 1x 1x 1x







109







#### 





# 112 2 1x 1x







### 114 1<sub>1x</sub>











# 117 1x 2x



### 118 📆



# 119 1x















### 123 1x



### 124 1x 1x



### 125 zx







### 127 3x 4x































### 135 zx



# 136 2 1x 1x 1x











## 139 1x 1x



### 140 1x 1x



# 141 1x 7



### 142 📆



# 143 1x







### 145 1x 3x



# 146 2x 9























# 152 <sup>9</sup>









156 3 2x









# 159 1x 1x



## 160 1x 1x



#### 161 1x 1x





163 2x 2x 2x



















169 2 1x 1x









# 172 1x 2x











#### 177 zx























## 186 1x 1x















192 zx









196 4x











## Pt 3/3, complete







MONK3Y HEAD design by Michael Brandl, Building Instructions by Michael Brandl.

This work is licensed under a Creative Attribution-NonCommercial 4.0 International License. June 2016