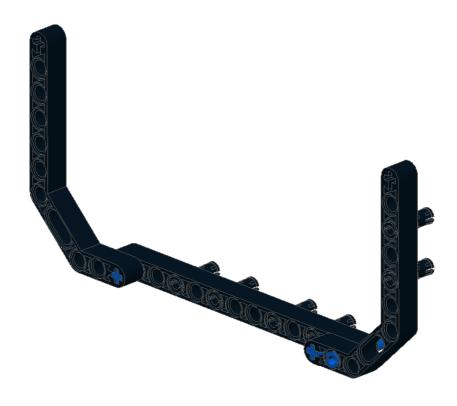

## monkay Head by: mike Sminds





ROBOTREMIX#2

The INCP presents ROBOTRESHEZ (2010) + 42000 Community Challenge - Jame 2016. MCNOCY HERD design by Multium Brand, Studies, Institute by Michael Brand This work is become under a Community Community Philodophile Community of Challenge Studies of Community Community (Community Community Community

## Pt 1/3, bottom





























9 1x 1x 1x 1x 1x









































































## Pt 2/3, top





































































18 1x 1x 1x











































34 🔨



















42 🔨













### 46 🐔







### 49 1x 1x







52 1x 1x













**57** 







## **59**







61 11 1x







# 63 1x





## 65 a









68 3 1x 1x









































83 1x

























91 🥞





93 1x 3x













97 1x 1x 3x











### 102 1x 1x







## 105<sub>2x</sub>



#### 106 1x 1x 1x







109







#### 





# 112 2 1x 1x







### 114 1<sub>1x</sub>











# 117 1x 2x



### 118 📆



# 119 1x















### 123 1x



### 124 1x 1x



### 125 zx







### 127 3x 4x































### 135 zx



# 136 2 1x 1x 1x











## 139 1x 1x



### 140 1x 1x



# 141 1x 7



###