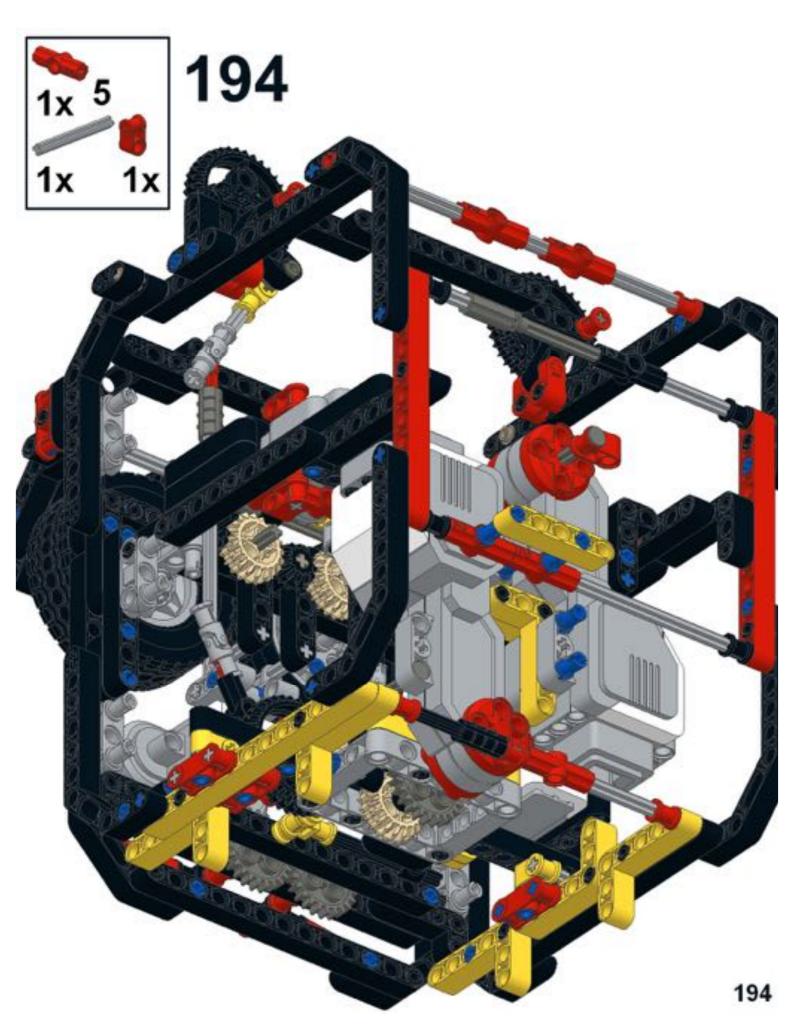

83 1x

























91 🥞





93 1x 3x













97 1x 1x 3x











### 102 1x 1x







## 105<sub>2x</sub>



#### 106 1x 1x 1x







109







#### 





# 112 2 1x 1x







### 114 1<sub>1x</sub>











# 117 1x 2x



### 118 📆



# 119 1x















### 123 1x



### 124 1x 1x



### 125 zx







### 127 3x 4x































### 135 zx



# 136 2 1x 1x 1x











## 139 1x 1x



### 140 1x 1x



# 141 1x 7



### 142 📆



# 143 1x







### 145 1x 3x



# 146 2x 9























# 152 <sup>9</sup>









156 3 2x









# 159 1x 1x



## 160 1x 1x



#### 161 1x 1x





163 2x 2x 2x



















169 2 1x 1x









# 172 1x 2x











#### 177 zx























## 186 1x 1x















192 zx









196 4x











## Pt 3/3, complete







MONK3Y HEAD design by Michael Brandl, Building Instructions by Michael Brandl.

This work is licensed under a Creative Attribution-NonCommercial 4.0 International License. June 2016