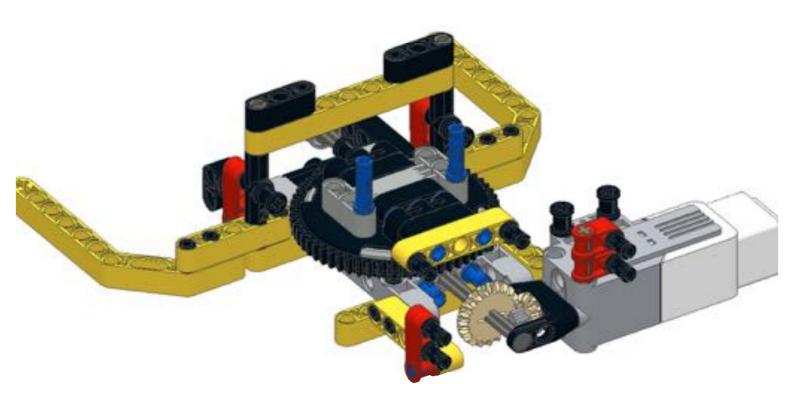

## monkay Head by: mike Sminds





ROBOTREMIX#2

The INCP presents ROBOTRESHEZ (2010) + 42000 Community Challenge - Jame 2016. MCNOCY HERD design by Multium Brand, Studies, Institute by Michael Brand This work is become under a Community Community Philodophile Community of Challenge Studies of Community Community (Community Community Community

## Pt 1/3, bottom





























9 1x 1x 1x 1x 1x









































































## Pt 2/3, top





































































18 1x 1x 1x











































34 🔨



















42 🔨













### 46 🐔







### 49 1x 1x







52 1x 1x













**57** 







## **59**







61 11 1x







# 63 1x





## 65 a









68 3 1x 1x









































83 1x

























91 🥞





93 1x 3x













97 1x 1x 3x











### 102 1x 1x







## 105<sub>2x</sub>



#### 106 1x 1x 1x







109







#### 





# 112 2 1x 1x







### 114 1<sub>1x</sub>











# 117 1x 2x



### 118 📆



# 119 1x















### 123 1x



### 124 1x 1x



### 125 zx







### 127 3x 4x































### 135 zx



# 136 2