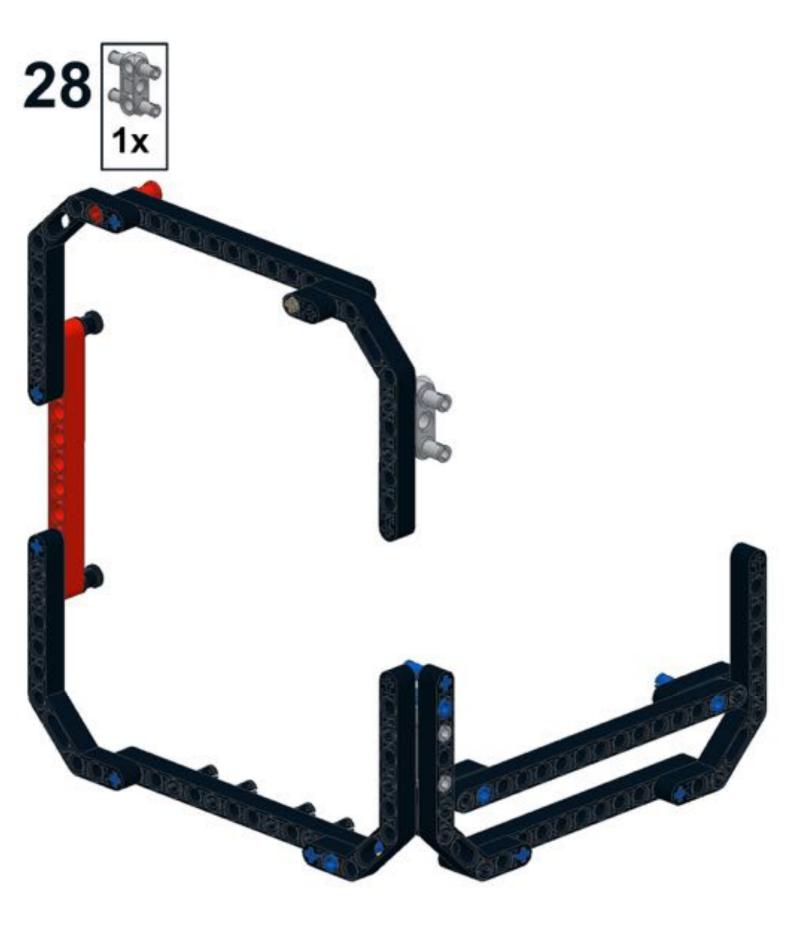

## monkay Head by: mike Sminds





ROBOTREMIX#2

The INCP presents ROBOTRESHEZ (2010) + 42000 Community Challenge - Jame 2016. MCNOCY HERD design by Multium Brand, Studies, Institute by Michael Brand This work is become under a Community Community Philodophile Community of Challenge Studies of Community Community (Community Community Community

## Pt 1/3, bottom





























9 1x 1x 1x 1x 1x









































































## Pt 2/3, top





































































18 1x 1x 1x











































34 🔨



















42 🔨













### 46 🐔







### 49 1x 1x







52 1x 1x













**57** 







## **59**







61 11 1x







# 63 1x





## 65 a









68 3 1x 1x









































83 1x

























91 🥞





93 1x 3x













97 1x 1x 3x











### 102 1x 1x







## 105<sub>2x</sub>



#### 106 1x 1x 1x







109







#### 





# 112 2 1x 1x







### 114 1<sub>1x</sub>











# 117 1x 2x



### 118 📆



# 119 1x















### 123 1x



### 124 1x 1x



### 125 zx







### 127 3x 4x































### 135 zx



# 136 2 1x 1x 1x











## 139 1x 1x



### 140 1x 1x



# 141 1x 7



### 142 📆



# 143 1x







### 145 1x 3x



# 146 2x 9























# 152 <su